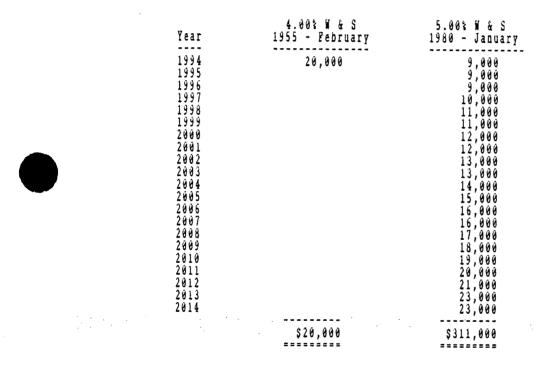

|            | \$331,000 |

Bond Transactions 06-30-1939 to 11-30-1993:

| Bonds<br>Bonds<br>Bonds<br>Bonds | Maturing<br>Paid at Maturity<br>Refunded at Maturity<br>Paid Before Maturity<br>Issued<br>In Default - Refunded | \$860,000<br>817,000<br>77,000<br>22,500<br>1,467,000<br>14.000 |  |
|----------------------------------|-----------------------------------------------------------------------------------------------------------------|-----------------------------------------------------------------|--|
| Bonds                            | in perault - Kerunded                                                                                           | 14,000                                                          |  |

....

7. Yown of Spring City

Bond Maturities November 30, 1993



The 1955 Water & Sewer Bonds maturing on or after 02-01-1966 are callable on or after 02-01-1956.

TOWN OF TELLICO PLAINS, TENNESSEE (MONROE COUNTY)

30, 1993

(FIELD WORK DOKE OCTOBER 5, 1993)

This report has been compiled from the records of and from information furnished by the government officials and other acceptable sources. However, its correctness cannot be guaranteed since it is not the result of an audit. Reproduction or use by anyone selling fiscal reports of any material presented herein is forbidden.

|                                                                                                                                                                                                                | ASSM'T.<br>RATIO                | 1993<br>ASSESSED<br>VALUE