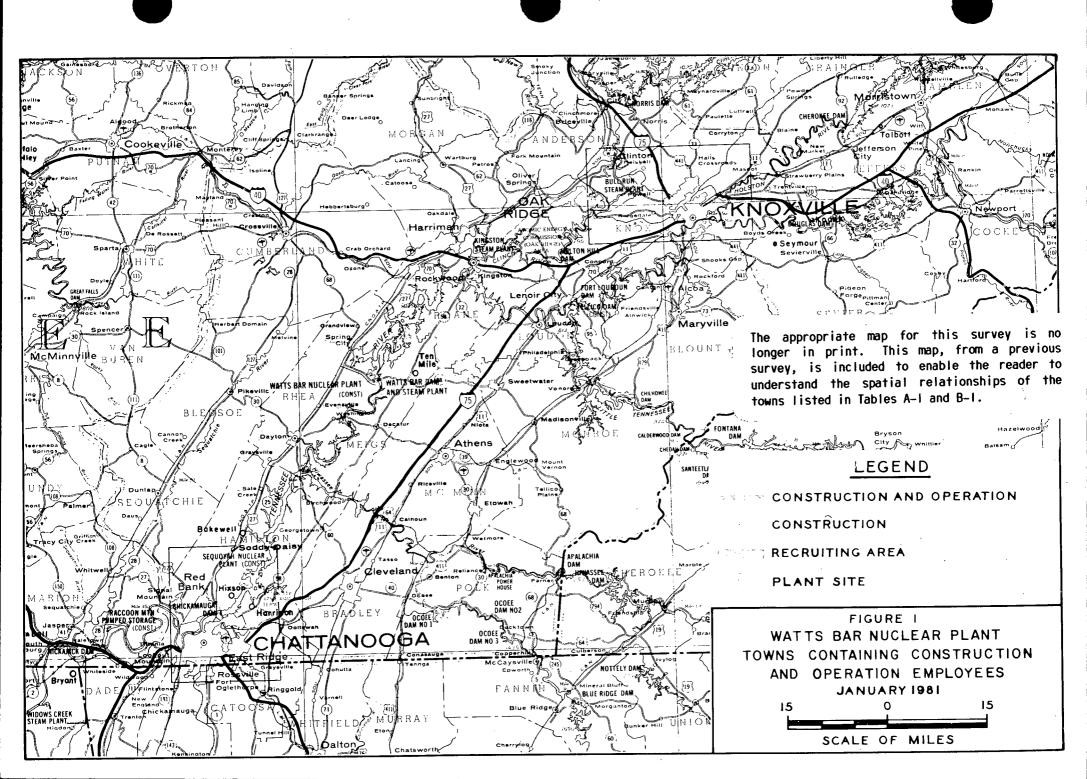

In addition, a map was prepared (Figure 1) which highlights the communities containing five or more movers or nonmovers and outlines the recruiting area for hourly employees.

Most of the tables contain the tabulation of survey responses but certain tables, including those in Appendices E and F, contain extrapolated data to enable comparisons among surveys and with projections. The extrapolation is done on a ratio basis of total employment to total respondents. This procedure assumes that the survey sample accurately reflects the situation of the total work force. It is possible that nonrespondents differ significantly from respondents but there is not obvious indication of that.