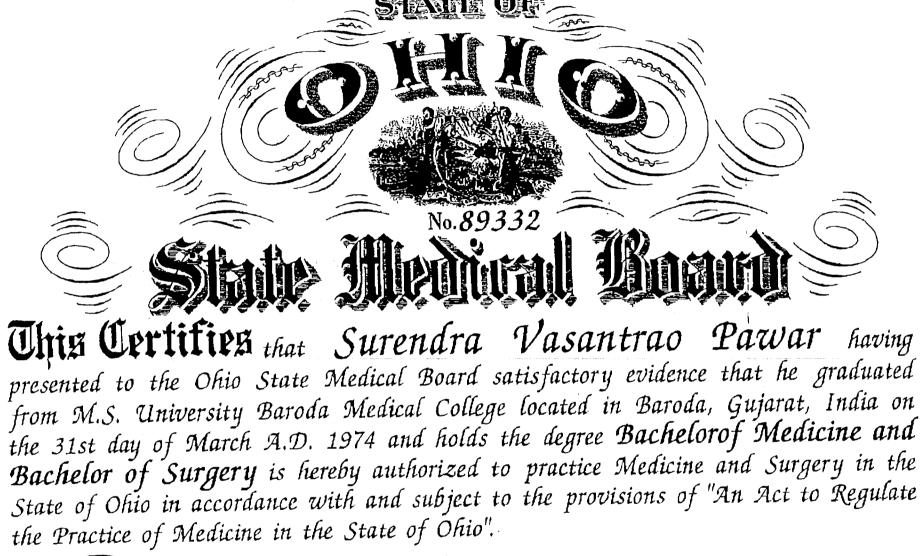

13:25p 07 2 6 Nov

Given under the hands and seal of the Ohio State Medical Board at the City of Columbus this 23rd day of February A.D. 2007.

Warnes

Dee pak Kumar, M.D., President

Pawar having

1/29/2007 14:36 FAX

000

ar-mD Lance A. Talma ge, M.D., Secretary

Please notify the board in writing, of any change in your address.

Please refer to your license number on all correspondence with the board.

Ohio law requires thei every physician's wall certificate be displayed in the physician's office where a major portion of such physician's practice is conducted.

÷

STATE MEDICAL BOARD OF OHIO 77 S. High St., Columbus, Ohio 43215-6127 www.med.ohio.gov EXPIRES : 04/01/2008

E.C.A  UCENSE NUMBEA 35 , 089332

Dr. Surendra Vasantrao Pawar **Doctor of Medicine** 

is duly registered and entitled to practice in The State of Ohio until the expiration date.