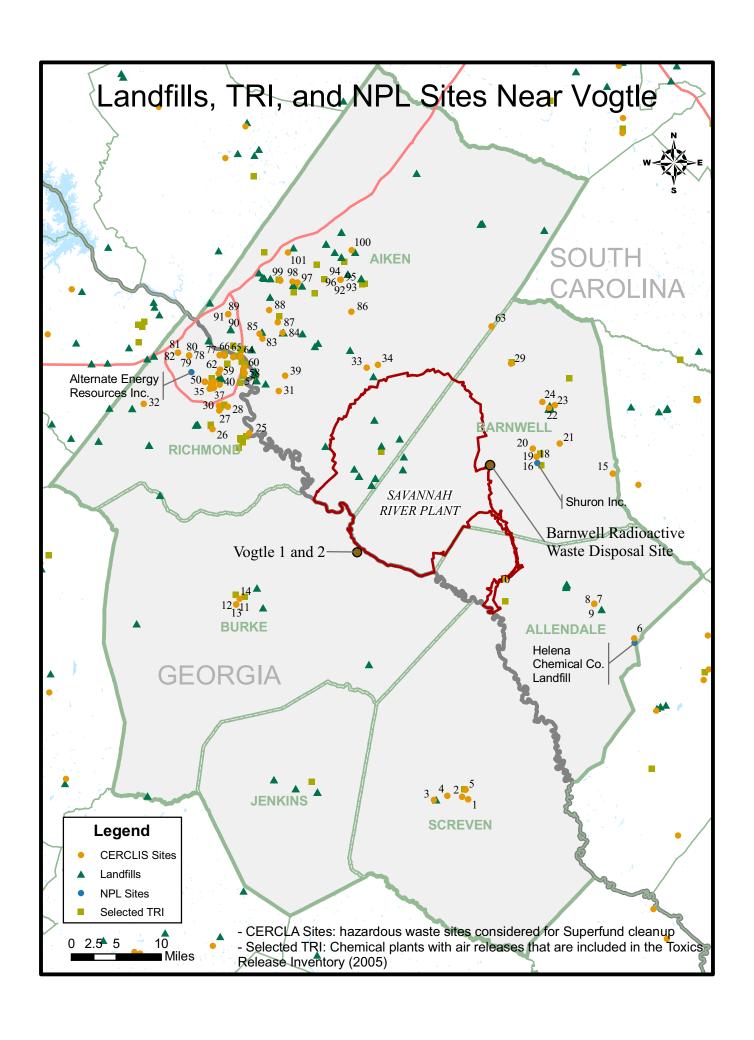

# 2.0 Potential Impact on Community Health and Precautionary Action

Residents of Burke County environs are already burdened by high infant mortality rates and high rates of cancer mortality, toxic waste sites, discrimination, and poverty, and that there have been studies (Pilgrim 1 in Plymouth MA, TMI, Spain) and a recent meta-analysis of childhood leukemia (studies conducted in US, Canada, Europe, and Japan) indicating increased risk of cancers in the vicinity of nuclear power plants that should be taken seriously in an EIS. The proposed expansion will make matter worse. Find attached a map of toxic waste sites and chemical plants with air emissions (Toxics Release Inventory or "TRI" sites) and an excel file with the names of the sites and addresses. The proximity of these toxic wastes sites and chemical plants to Plant Vogtle and local community suggest a need to consider these factors before a final EIS is issued.

Attachment: \* Toxic waste sites and chemical plants with air emissions (Toxics Release Inventory or "TRI" sites) \*Excel file with the names of the sites and addresses

Environmental Community Action, Inc. • 250 Georgia Avenue SE Suite 309 • Atlanta, GA 30312 Internet: <a href="www.eco-act.org">www.eco-act.org</a>. • (404) 584-6499 • E-mail: <a href="yomi@eco-act.org">yomi@eco-act.org</a>

#### Map ID SITE NAME SMITH WRECKING SERVICE 2 JACKSONBORO BRIDGE DRUM SITE 3 SCREVEN LANDFILL 4 **BADISCHE CORP** 5 TORRINGTON CO SYLVANIA BRG PLT US STEEL AGRICHEM/OLD BLUE CHEMICAL 6 7 STEVENSON DRUM DISPOSAL 8 **BILLY MAIN PESTICIDES SITE** 9 ALLENDALE COUNTY AIRPORT/AG. CHEM. SITE 10 SANDOZ INC/SANDOZ COLORS & CHEMS GA POWER CO VOGTLE STEAM ELEC GEN 11 12 WAYNESBORO OLD CITY DUMP SITE **BURKE COUNTY PESTICIDES WAREHOUSES** 13 WAYNESBORO INDUSTRIES INC 14 15 GIBSON/CARROLL LEAD & OIL SITE 16 CHEM-NUCLEAR SYSTEMS 17 **BARNWELL SEED & SUPPLY** 18 SHURON-CADLE RED ROUGE SITE 19 BARNWELL TOWN DUMP 20 ALUMINUM FINISHING OF SOUTH CAROLINA 21 RITEWAY MACHINE COMPANY 22 BARNWELL COUNTY LANDFILL 23 REYNOLDS ROAD CONTAMINATION AREA 24 OLD BARNWELL CO. DUMP 25 OLIN CORP. (AREAS 1,2 & 4) 26 RUETGERS-NEASE CHEMICAL CO AUGUSTA PLT 27 MONSANTO CORP. (AUGUSTA PLANT) 28 GENERAL ELECTRIC CO SERVICE SHOP 29 ADMIRAL HOME APPLIANCES 30 **TEXTRON INC** 31 HARLEY BAG DRUMSITE 32 ZY-US ARMY CAMP HANCOCK 33 MARBON ASSOCIATES NEW ELLENTON PROPERTY 34 CEDAR CREEK WASTEWATER PLANT 35 TRICHECK SEEDS 36 SOUTHERN WOOD PIEDMONT CO 37 NIXON ROAD JUNK YARD #1 38 NIXON ROAD JUNK YARD #2 39 GEORGIA & CAROLINA WASTE CO. 40 ALLEN C AND BFOSTER TOWING 41 J.C. STOCKTON AND SON 42 AUGUSTA HARDWOOD 43 STEPHENS APPLIANCE & TRUCKING 44 CENTRAL LUMBER CO. 45 ADRA'S AUTO VICTORIA DRIVE JUNKYARD 46 47 THERMAL CERAMICS 48 **BOWLES ROAD JUNKYARD**

49

50

M'S SALVAGE

AUGUSTA PLATING

- 51 YOUNGBLOODS GRADING & LANDSCAPING
- 52 DUPONT E I DE NEMOURS & CO
- 53 J.L. WASTE OIL
- 54 NORTHFOLK SOUTHERN CORPORATION
- 55 NIXON RD NEIGHBORHOOD GRNDWTR CONTAM
- 56 SAVANNAH PLACE SUBDIVISION
- 57 COLUMBIA NITROGEN CORP
- 58 NIPRO INC
- 59 IMC
- 60 AUGUSTA WOOD PRESERVING CO INC
- 61 CHEMICAL LEAMAN TANK LINES INC
- 62 BLACKMAN-UHLER CHEM DIV AUGUSTA PLT
- 63 WILLISTON TOWN DUMP
- 64 TEXACO INC BOARDMAN OIL CO
- 65 CASH BATTERY CO
- 66 MORELAND MCKESSON
- 67 MORELAND MCKESSON CO
- 68 RICHMOND COUNTY HWY 56 LOOP RD LDFL
- 69 R.J TRUCKING CO.
- 70 ELAM RESIDENCE
- 71 WALL TIRE COMPANY
- 72 JENKINS SCHOOL
- 73 AUGUSTA GAS LIGHT (COAL GAS FACILITY)
- 74 SIMKINS SEED CO.
- 75 NEW SAVANNAH ROAD LDFL
- 76 CITIES SERVICE CO/AUGUSTA PLANT
- 77 BLANCHE MILLS SITE
- 78 COLONIAL BAKING OF AUGUSTA
- 79 GOODRICH STREET LANDFILL
- 80 WALDEN DRIVE OLD LDFL SITE
- 81 WILLOW CREEK TOWNHOUSE LANDFILL
- 82 CARPENTER-GRADY FISHPOND LDFL
- 83 AIKEN COUNTY LANDFILL (FORMER)
- 84 AIKEN COUNTY LANDFILL
- 85 CLEARWATER FINISHING SITE
- 86 POWDER HOUSE ROAD PESTICIDE SHACK
- 87 REIMER DRUM SITE
- 88 OLD LANGLEY DUMP
- 89 SIMKINS FARM SITE
- 90 NORTH AUGUSTA CITY DUMP
- 91 KIMBERLY CLARK CORP
- 92 FMC CORP.
- 93 HARVEY HUBBLE, INC.
- 94 SAVANNAH RIVER PLANT/ADMINISTRATION BLDG
- 95 OWENS-CORNING/STORM WATER POND
- 96 LANGLEY POND
- 97 GRANITEVILLE CEMETARY DUMP
- 98 GRANITEVILLE CO/LAGOON
- 99 GRANITEVILLE COMPANY/TOWNSEND DIVISION
- 100 OLD SHAWS CREEK DUMP
- 101 GRANITEVILLE CO/VAUCLUSE LDFL

| NEAR COUNTY ROADS 52 & 344 INTERSECTION S3-19 & S3-69, .2 MI NW OF INT S-336 HWY 102 OLD RIVER RD GA HWY 23 JCT GA HWY 56 & 80 STATE HIGHWAY 24 DAVIS & MILL RDS COUNTY RD 416, OFF US 321 OBBORNE RD & S C HWY 64 2027 JACKSON ST US 278 SOUTH SR 607 566 FULDNER ROAD HIGHWAY 70 E AT COUNTY RD 195 | COUNTY SCREVEN SCREVEN SCREVEN SCREVEN SCREVEN ALLENDALE ALLENDALE ALLENDALE ALLENDALE BURKE BURKE BURKE BURKE BURKE BURKE BARNWELL |
|-------------------------------------------------------------------------------------------------------------------------------------------------------------------------------------------------------------------------------------------------------------------------------------------------------|-------------------------------------------------------------------------------------------------------------------------------------------------------------------------------------------------------------------------------|
| CO. RD. 41, 1.5 MI N OF CO. RD. 169<br>HWY LOOP 56                                                                                                                                                                                                                                                    | BARNWELL<br>RICHMOND                                                                                                                                                                                                          |
| 500 CLANTON RD ROUTE 3 MARVIN GRIFFIN RD NEW SAVANNAH RD                                                                                                                                                                                                                                              | RICHMOND<br>RICHMOND<br>RICHMOND                                                                                                                                                                                              |
| INDUSTRIAL BLVD;(SEE CM FORM)                                                                                                                                                                                                                                                                         | BARNWELL<br>RICHMOND                                                                                                                                                                                                          |
|                                                                                                                                                                                                                                                                                                       | SPARTANBURG<br>RICHMOND<br>AIKEN                                                                                                                                                                                              |
| WHITE POND RD. #488<br>2526 OLD SAVANNAH ROAD<br>1650 NIXON RD                                                                                                                                                                                                                                        | AIKEN<br>RICHMOND<br>RICHMOND                                                                                                                                                                                                 |
| 1641 NIXON ROAD<br>1645 NIXON ROAD<br>NORTON ROAD<br>2401 DOUGHTY RD                                                                                                                                                                                                                                  | RICHMOND<br>RICHMOND<br>RICHMOND<br>RICHMOND                                                                                                                                                                                  |
| 1710 NORTON ROAD (BOX 237) 201 NORTON ROAD 203 NORTON ROAD 207 NORTON ROAD (BOX 478) VICTORIA DRIVE                                                                                                                                                                                                   | RICHMOND<br>RICHMOND<br>RICHMOND<br>RICHMOND                                                                                                                                                                                  |
| VICTORIA/NORTON DRIVE<br>NORTON ROAD AT GORDON HIGHWAY<br>240 BOWLES ROAD<br>BOWLES ROAD<br>3501 CARMICHAEL ROAD                                                                                                                                                                                      | RICHMOND<br>RICHMOND<br>RICHMOND<br>RICHMOND<br>RICHMOND                                                                                                                                                                      |