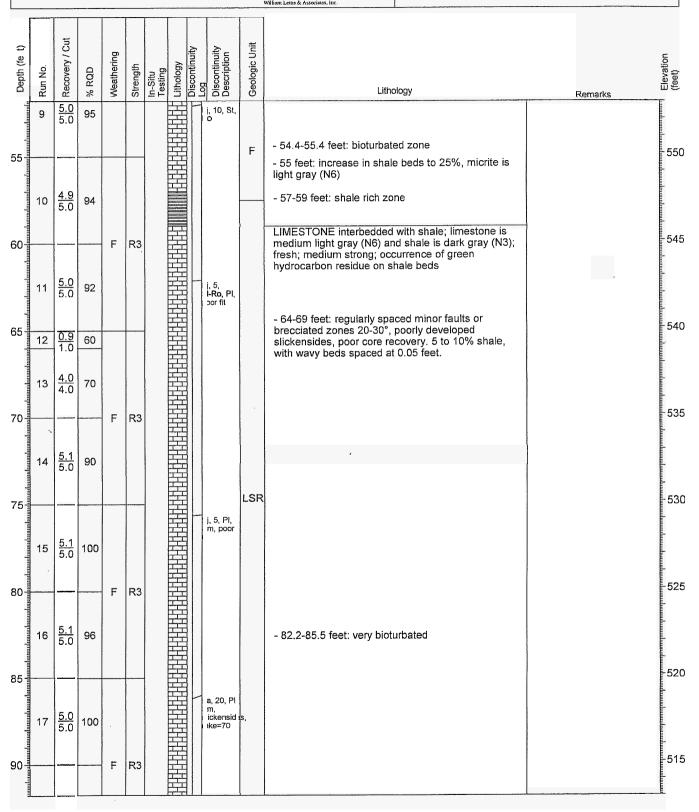

Project Name and No.: NuStart - Bellefonte COL Project; 6468061299

| يًّا ال                            | MP    | CI       | EC                |                            |                              |            | WILL A SSOCIALE | ,              | RUCKL                            | OG - Boring i                    | NO   | <b>B-10</b>          | 101                 |
|------------------------------------|-------|----------|-------------------|----------------------------|------------------------------|------------|-----------------|----------------|----------------------------------|----------------------------------|------|----------------------|---------------------|
| Drilling Meth                      |       | ary W    | ash /             | HQ cc                      | re (3.8")                    | 1          |                 |                | on Coordinates:<br>533081.9 N; 6 | AL State Grid (ft)<br>28359.4 E  |      | I Depth<br>176.5 fee | t                   |
| Drilling Conti                     |       |          |                   |                            | ME 750                       |            |                 |                | tum NAVD 88)<br>3 feet           | Ground Water Depth<br>See Note A | Date | Started 7/11/06      |                     |
| Casing Size                        |       |          | inch (            | D.D. / 1                   | 6.4 feet                     |            |                 | Borehole Incli | nation<br>60                     | Logged by<br>J. Hoeft            | Date | Complet<br>7/18/06   | ted                 |
| t)<br>Cout                         |       |          |                   | ity                        | ıty.                         | Unit       |                 | Reviewed by /  | Adf) Date DSC                    | 4.5-10-07<br>5-9-07              | Re   | v.\                  | -                   |
| Depth (fe<br>Run No.<br>Recovery / | % RQD | Strength | n-Situ<br>Testing | Lithology<br>Discontinuity | Jiscontinuity<br>Description | Geologic U |                 | Litho          |                                  |                                  |      |                      | Elevation<br>(feet) |