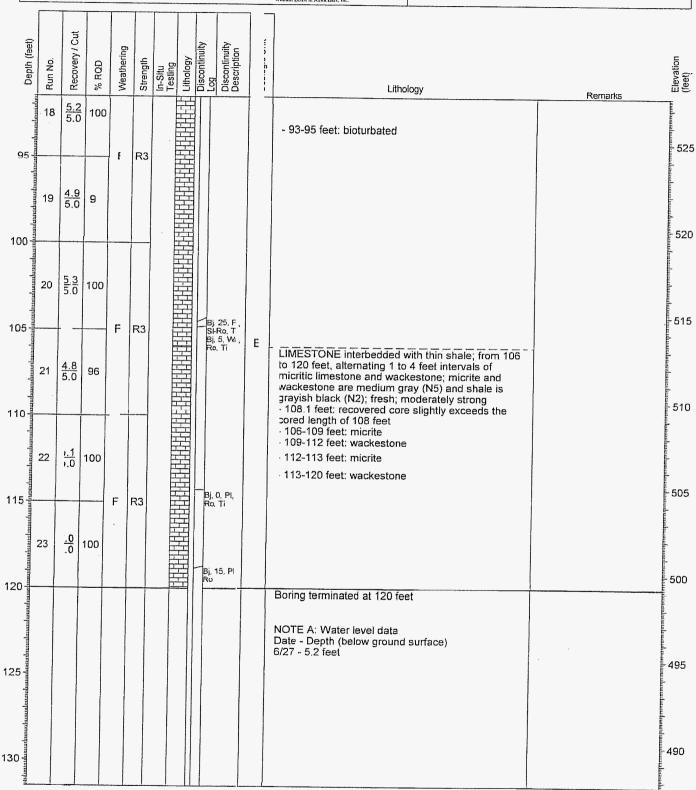

Project Name and No.: NuStart - Bellefonte COL Project; 6468061299

| يًّا ال                            | MP    | CI       | EC                |                            |                              |            | WILL A SSOCIALE | ,              | RUCKL                            | OG - Boring i                    | NO   | <b>B-10</b>          | 101                 |
|------------------------------------|-------|----------|-------------------|----------------------------|------------------------------|------------|-----------------|----------------|----------------------------------|----------------------------------|------|----------------------|---------------------|
| Drilling Meth                      |       | ary W    | ash /             | HQ cc                      | re (3.8")                    | 1          |                 |                | on Coordinates:<br>533081.9 N; 6 | AL State Grid (ft)<br>28359.4 E  |      | I Depth<br>176.5 fee | t                   |
| Drilling Conti                     |       |          |                   |                            | ME 750                       |            |                 |                | tum NAVD 88)<br>3 feet           | Ground Water Depth<br>See Note A | Date | Started 7/11/06      |                     |
| Casing Size                        |       |          | inch (            | D.D. / 1                   | 6.4 feet                     |            |                 | Borehole Incli | nation<br>60                     | Logged by<br>J. Hoeft            | Date | Complet<br>7/18/06   | ted                 |
| t)<br>Cout                         |       |          |                   | ity                        | ıty.                         | Unit       |                 | Reviewed by /  | Adf) Date DSC                    | 4.5-10-07<br>5-9-07              | Re   | v.\                  | -                   |
| Depth (fe<br>Run No.<br>Recovery / | % RQD | Strength | n-Situ<br>Testing | Lithology<br>Discontinuity | Jiscontinuity<br>Description | Geologic U |                 | Litho          |                                  |                                  |      |                      | Elevation<br>(feet) |