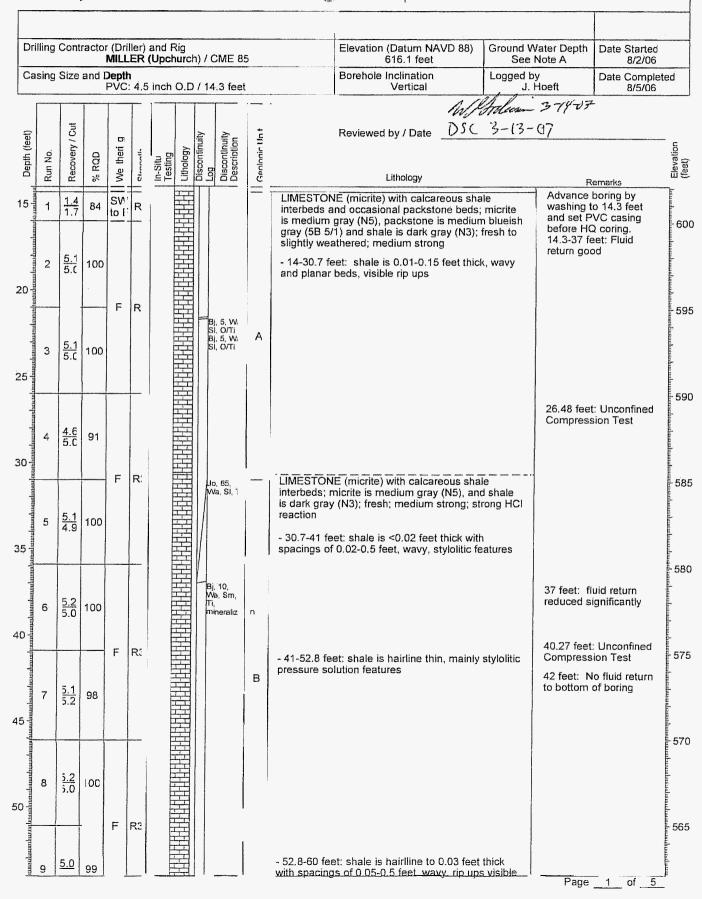

Project Name and No.: NuStart - Bellefonte COL Project; 6468061299

| يًّا ال                            | MP    | CI       | EC                |                            |                              |            | WILL A SSOCIALE | ,              | RUCKL                            | OG - Boring i                    | NO   | <b>B-10</b>          | 101                 |
|------------------------------------|-------|----------|-------------------|----------------------------|------------------------------|------------|-----------------|----------------|----------------------------------|----------------------------------|------|----------------------|---------------------|
| Drilling Meth                      |       | ary W    | ash /             | HQ cc                      | re (3.8")                    | 1          |                 |                | on Coordinates:<br>533081.9 N; 6 | AL State Grid (ft)<br>28359.4 E  |      | I Depth<br>176.5 fee | t                   |
| Drilling Conti                     |       |          |                   |                            | ME 750                       |            |                 |                | tum NAVD 88)<br>3 feet           | Ground Water Depth<br>See Note A | Date | Started 7/11/06      |                     |
| Casing Size                        |       |          | inch (            | D.D. / 1                   | 6.4 feet                     |            |                 | Borehole Incli | nation<br>60                     | Logged by<br>J. Hoeft            | Date | Complet<br>7/18/06   | ted                 |
| t)<br>Cout                         |       |          |                   | ity                        | ıty.                         | Unit       |                 | Reviewed by /  | Adf) Date DSC                    | 4.5-10-07<br>5-9-07              | Re   | v.\                  | -                   |
| Depth (fe<br>Run No.<br>Recovery / | % RQD | Strength | n-Situ<br>Testing | Lithology<br>Discontinuity | Jiscontinuity<br>Description | Geologic U |                 | Litho          |                                  |                                  |      |                      | Elevation<br>(feet) |