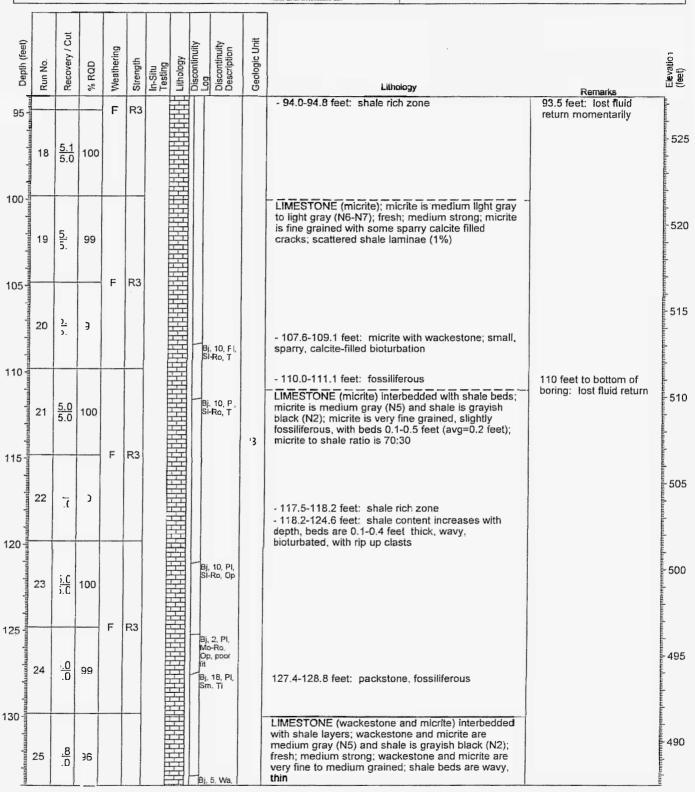

Project Name and No.: NuStart - Bellefonte COL Project; 6468061299

| يًّا ال                            | MP    | CI       | EC                |                            |                              |            | WILL A SSOCIALE | ,              | RUCKL                            | OG - Boring i                    | NO   | <b>B-10</b>          | 101                 |
|------------------------------------|-------|----------|-------------------|----------------------------|------------------------------|------------|-----------------|----------------|----------------------------------|----------------------------------|------|----------------------|---------------------|
| Drilling Meth                      |       | ary W    | ash /             | HQ cc                      | re (3.8")                    | 1          |                 |                | on Coordinates:<br>533081.9 N; 6 | AL State Grid (ft)<br>28359.4 E  |      | I Depth<br>176.5 fee | t                   |
| Drilling Conti                     |       |          |                   |                            | ME 750                       |            |                 |                | tum NAVD 88)<br>3 feet           | Ground Water Depth<br>See Note A | Date | Started 7/11/06      |                     |
| Casing Size                        |       |          | inch (            | D.D. / 1                   | 6.4 feet                     |            |                 | Borehole Incli | nation<br>60                     | Logged by<br>J. Hoeft            | Date | Complet<br>7/18/06   | ted                 |
| t)<br>Cout                         |       |          |                   | ity                        | ıty.                         | Unit       |                 | Reviewed by /  | Adf) Date DSC                    | 4.5-10-07<br>5-9-07              | Re   | v.\                  | -                   |
| Depth (fe<br>Run No.<br>Recovery / | % RQD | Strength | n-Situ<br>Testing | Lithology<br>Discontinuity | Jiscontinuity<br>Description | Geologic U |                 | Litho          |                                  |                                  |      |                      | Elevation<br>(feet) |