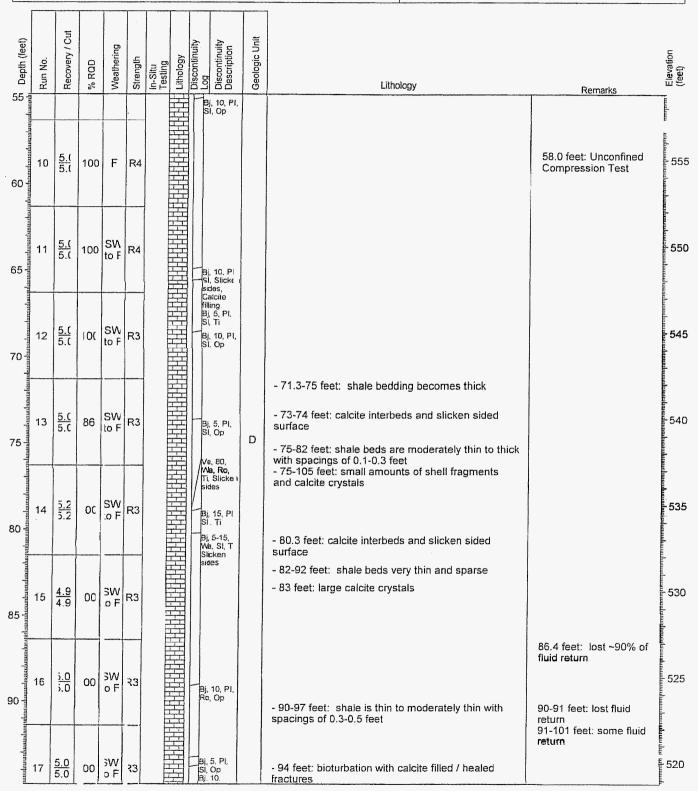

Project Name and No.: NuStart - Bellefonte COL Project; 6468061299

| يًّا ال                            | MP    | CI       | EC                |                            |                              |            | WILL A SSOCIALE | ,              | RUCKL                            | OG - Boring i                    | NO   | <b>B-10</b>          | 101                 |
|------------------------------------|-------|----------|-------------------|----------------------------|------------------------------|------------|-----------------|----------------|----------------------------------|----------------------------------|------|----------------------|---------------------|
| Drilling Meth                      |       | ary W    | ash /             | HQ cc                      | re (3.8")                    | 1          |                 |                | on Coordinates:<br>533081.9 N; 6 | AL State Grid (ft)<br>28359.4 E  |      | I Depth<br>176.5 fee | t                   |
| Drilling Conti                     |       |          |                   |                            | ME 750                       |            |                 |                | tum NAVD 88)<br>3 feet           | Ground Water Depth<br>See Note A | Date | Started 7/11/06      |                     |
| Casing Size                        |       |          | inch (            | D.D. / 1                   | 6.4 feet                     |            |                 | Borehole Incli | nation<br>60                     | Logged by<br>J. Hoeft            | Date | Complet<br>7/18/06   | ted                 |
| t)<br>Cout                         |       |          |                   | ity                        | ıty.                         | Unit       |                 | Reviewed by /  | Adf) Date DSC                    | 4.5-10-07<br>5-9-07              | Re   | v.\                  | -                   |
| Depth (fe<br>Run No.<br>Recovery / | % RQD | Strength | n-Situ<br>Testing | Lithology<br>Discontinuity | Jiscontinuity<br>Description | Geologic U |                 | Litho          |                                  |                                  |      |                      | Elevation<br>(feet) |