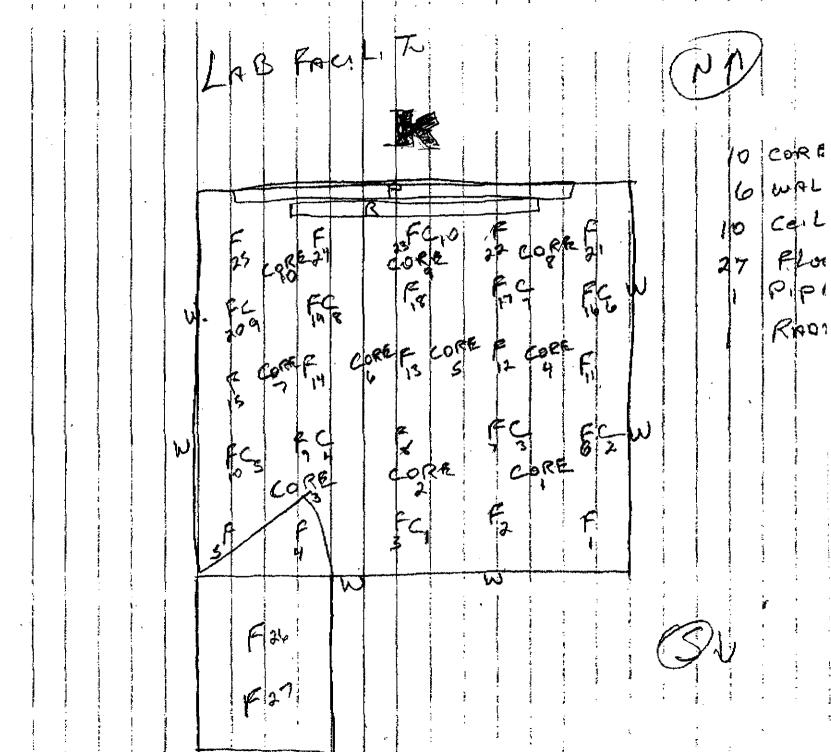

#### KEY to MAPS and SAMPLES

Maps are marked with south arrow - each room has a letter as designate.

See maps for room = letter

Second letter is type/location of sample.

C = ceiling

F = floor

W = wall

P = pipe

R = radiator

T = table

S = sink

0 = oven

These letters are used to mark their position in the map.

One set of samples are material from holes drilled in the lab facility floor, and marked core on the map. See separate map for facility

All numbering done from south corner of room then west ending at the northwest corner of room

1 BREK GROUND .

| A - OFFICE 2             | F Scint Room 3          |
|--------------------------|-------------------------|
| 2 FLOOR 1                | 29 FLOOR 1              |
| 3 FLOOR 2                | 25 TABLE 1 DUTSIDE TOP  |
| B - Work Room 1 5        | 26 TABLE 2 HUSINE AREA  |
| 4 FLOOR 1                | G. CONTRAL WORK AREA 27 |
| 5 FLOOR 2                | 27 FLOOR 1              |
| 6 FLOOR 3                | 44 FLOOR 18             |
| 7 Floor 4                | 45 TABLE 1              |
| 8 TABLE 1                | 53. 78 Rive 9           |
| C- work Room 2 8         | H STOCK ROOM            |
| . 9 FLOOR 1              | 54 Floor                |
| 10 FLOOR 2               | I work Room 3 6         |
| 11 FLOOR 3               | SS FLOOR I              |
| IR FLOOR 4               | 56 FLOOR 2              |
| 13 TABLE I               | .57 PLOOR 3             |
| 14 TOBLE 2               | 58 FLOOR 4              |
| 15 TOBLE 3               | 59 TABLE 1              |
| 16 TABLE 4               | 60 OVEN 1               |
| DSINK Room 4             | J. OFFICE 2 2           |
| 17 FLOOR 1<br>18 FLOOR 2 | 61 FLOOR 1              |
| 18 FLOOR 2<br>19 JABLET  | 62 FLOOR 2              |
| 20 SINK 1                | K. (SEE NOX7 PAGE)      |
| E. BATH ROOM 3           | L. SHOP 6.              |
|                          | G3 FLOOR 1              |
| 22 FLOOR 2               | 68 FLOOR 6              |
| 23 SINK 1                |                         |