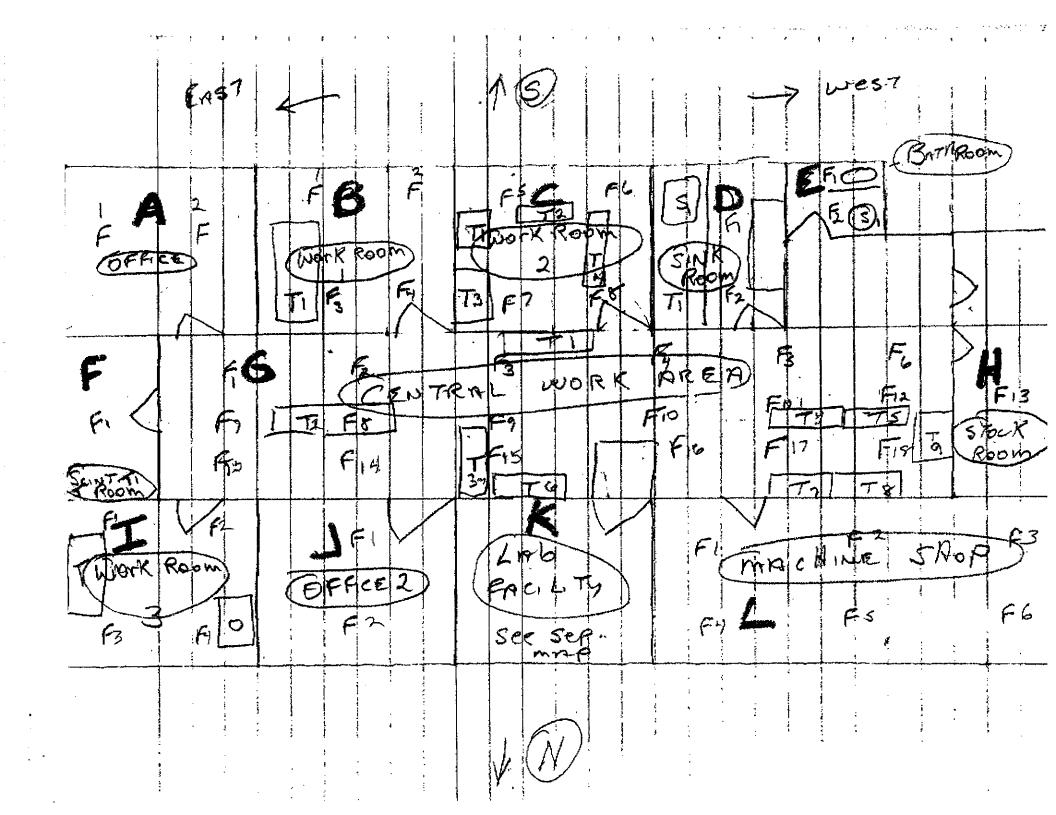

#### KEY to MAPS and SAMPLES

Maps are marked with south arrow - each room has a letter as designate.

See maps for room = letter

Second letter is type/location of sample.

C = ceiling

F = floor

W = wall

P = pipe

R = radiator

T = table

S = sink

0 = oven

These letters are used to mark their position in the map.

One set of samples are material from holes drilled in the lab facility floor, and marked core on the map. See separate map for facility

All numbering done from south corner of room then west ending at the northwest corner of room

1 BREK GROUND .

| A - OFFICE 2             | F Scint Room 3          |
|--------------------------|-------------------------|
| 2 FLOOR 1                | 29 FLOOR 1              |
| 3 FLOOR 2                | 25 TABLE 1 DUTSIDE TOP  |
| B - Work Room 1 5        | 26 TABLE 2 HUSINE AREA  |
| 4 FLOOR 1                | G. CONTRAL WORK AREA 27 |
| 5 FLOOR 2                | 27 FLOOR 1              |
| 6 FLOOR 3                | 44 FLOOR 18             |
| 7 Floor 4                | 45 TABLE 1              |
| 8 TABLE 1                | 53. 78 Rive 9           |
| C- work Room 2 8         | H STOCK ROOM            |
| . 9 FLOOR 1              | 54 Floor                |
| 10 FLOOR 2               | I work Room 3 6         |
| 11 FLOOR 3               | SS FLOOR I              |
| IR FLOOR 4               | 56 FLOOR 2              |
| 13 TABLE I               | .57 PLOOR 3             |
| 14 TOBLE 2               | 58 FLOOR 4              |
| 15 TOBLE 3               | 59 TABLE 1              |
| 16 TABLE 4               | 60 OVEN 1               |
| DSINK Room 4             | J. OFFICE 2 2           |
| 17 FLOOR 1<br>18 FLOOR 2 | 61 FLOOR 1              |
| 18 FLOOR 2<br>19 JABLET  | 62 FLOOR 2              |
| 20 SINK 1                | K. (SEE NOX7 PAGE)      |
| E. BATH ROOM 3           | L. SHOP 6.              |
|                          | G3 FLOOR 1              |
| 22 FLOOR 2               | 68 FLOOR 6              |
| 23 SINK 1                |                         |