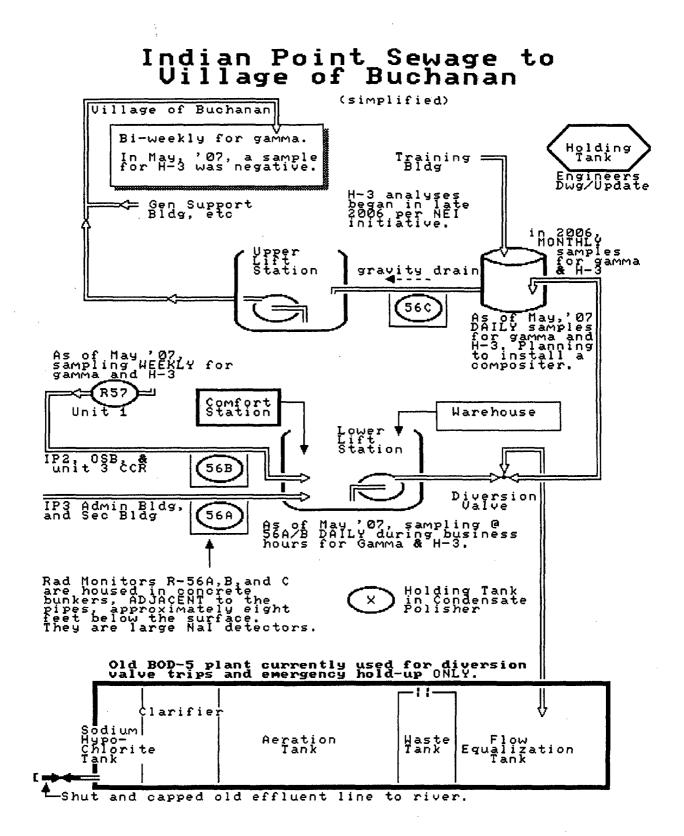

Tim and Jim,

Attached is a diagram of the sewage sampling points.

Jay Adler

From: Sandike, Steven Richard Sent: Thursday, May 17, 2007 2:50 PM To: Adler, Joseph J. Cc: Wilson, Daniel; Gray, Dara F Subject: Updated simplified diagram with sampling info

<<sewage-diagram.pdf>>

Steve Sandike Effluents / RMS ENN Indian Point Energy Center Buchanan, NY 10511-0308 phone: 914-736-8455 fax: 914-734-6010 email: ssandik@entergy.com <mailto:ssandik@entergy.com>