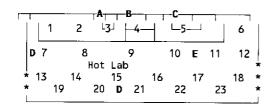

#### Close-Out Survey Diagram

#### Legend:

- A. Dose Calibrator
- B. L-Shield & Preparation Area
- C. Sink
- D. Waste & Sealed Source Storage
- E. Package Receipt/Return
- \*\* Locked Door

Nuclear cardiology operations were terminated at this imaging center in May 2007. All radoactive waste was allowed to deacy for ten half-lives and monitoried before disposal as regulated medical waste. The sealed sources were returned to the manufacturer for final disposal on September 4, 2007.

#### Close-Out Survey

August 31, 2007

| Survey Areas<br>(Refer to Diagram) |                                 |                              |     |  |
|------------------------------------|---------------------------------|------------------------------|-----|--|
| Area                               | Ambient Exposure Survey (mR/hr) | Removable Contamination Init |     |  |
| Hot Lab                            |                                 |                              |     |  |
| Bkg                                | 0.03                            | 415 cpm x 1.20 = 498 dpm     | MWL |  |
| 1                                  | 0.03                            | 507 dpm - 498 dpm = 9 dpm    | MWL |  |
| 2                                  | 0.03                            | 488 dpm - 498 dpm = 0 dpm    | MWL |  |
| 3                                  | 0.03                            | 517 dpm - 498 dpm = 19 dpm   | MWL |  |
| 4                                  | 0.03                            | 495 dpm - 498 dpm = 0 dpm    | MWL |  |
| 5                                  | 0.03                            | 490 dpm - 498 dpm = 0 dpm    | MWL |  |
| 6                                  | 0.03                            | 515 dpm - 498 dpm = 17 dpm   | MWL |  |
| 7                                  | 0.03                            | 501 dpm - 498 dpm = 3 dpm    | MWL |  |
| 8                                  | 0.03                            | 498 dpm - 498 dpm = 0 dpm    | MWL |  |
| 9                                  | 0.03                            | 500 dpm - 498 dpm = 2 dpm    | MWL |  |
| 10                                 | 0.03                            | 529 dpm - 498 dpm = 31 dpm   | MWL |  |
| 11                                 | 0.03                            | 499 dpm - 498 dpm = 1 dpm    | MWL |  |
| 12                                 | 0.03                            | 506 dpm - 498 dpm = 8 dpm    | MWL |  |
| 13                                 | 0.03                            | 491 dpm - 498 dpm = 0 dpm    | MWL |  |
| 14                                 | 0.03                            | 508 dpm - 498 dpm = 10 dpm   | MWL |  |
| 15                                 | 0.03                            | 489 dpm - 498 dpm = 0 dpm    | MWL |  |
| 16                                 | 0.03                            | 511 dpm - 498 dpm = 13 dpm   | MWL |  |

# Close-Out Survey (Continued)

August 31, 2007

| Survey Areas<br>(Refer to Diagram) |                                 |                                       |          |  |
|------------------------------------|---------------------------------|---------------------------------------|----------|--|
| Area                               | Ambient Exposure Survey (mR/hr) | Removable Contamination (DPM/300 cm²) | Initials |  |
| Bkg                                | 0.03                            | 415 cpm x 1.20 = 498 dpm              | MWL      |  |
| 17                                 | 0.03                            | 502 dpm - 498 dpm = 4 dpm             | MWL      |  |
| 18                                 | 0.03                            | 496 dpm - 498 dpm = 0 dpm             | MWL      |  |
| 19                                 | 0.03                            | 517 dpm - 498 dpm = 19 dpm            | MWL      |  |
| 20                                 | 0.03                            | 490 dpm - 498 dpm = 0 dpm             | MWL      |  |
| 21                                 | 0.03                            | 493 dpm - 498 dpm = 0 dpm             | MWL      |  |
| 22                                 | 0.03                            | 491 dpm - 498 dpm = 0 dpm             | MWL      |  |
| 23                                 | 0.03                            | 494 dpm - 498 dpm = 0 dpm             | MWL      |  |