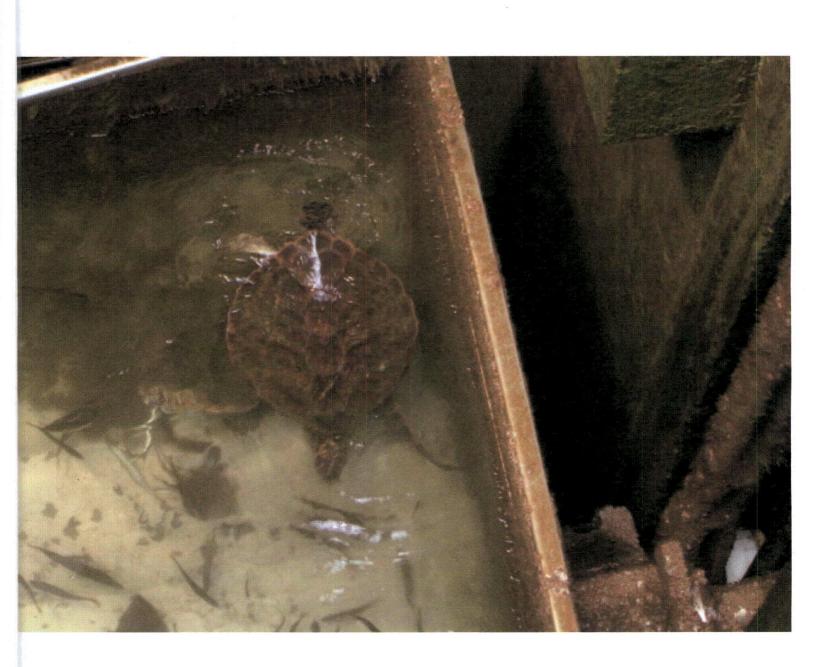

In 2006, SONGS entrained three green sea turtles (see enclosed stranding reports). All three turtles were tagged and released alive and unharmed at the San Onofre State Beach. Visual inspections on the previous shifts on May 20, 2006, June 7, 2006, and August 11, 2006 showed no evidence of the turtles in the circulating water systems of the applicable unit. Routine monthly offshore surveys conducted offshore of SONGS in the vicinity of the Units 2 and 3 intakes did not note any sea turtles in the vicinity of the plant intakes. Both plants currently have velocity caps which significantly minimize the potential for the entrainment of sea turtles into the Units 2 and 3 circulating water intakes.