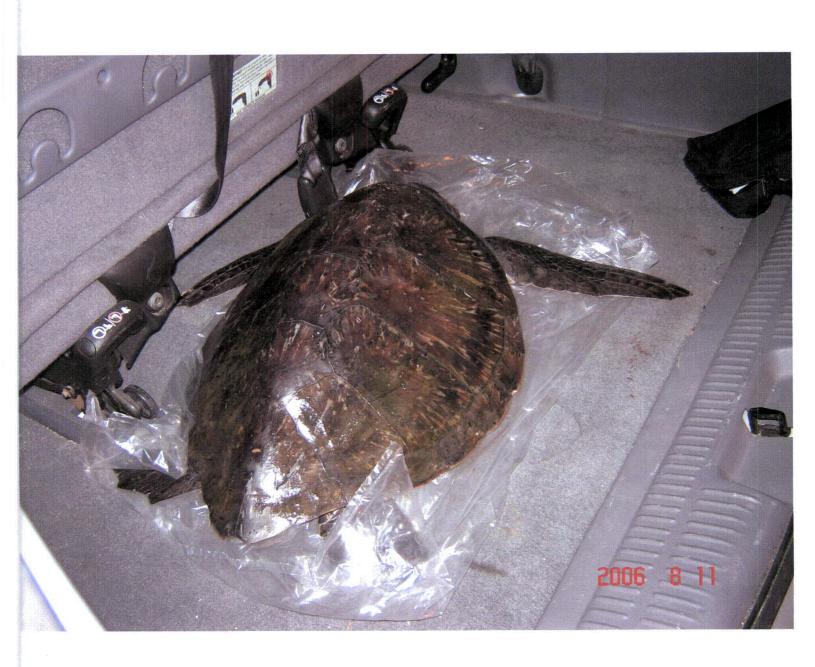

In 2006, SONGS entrained three green sea turtles (see enclosed stranding reports). All three turtles were tagged and released alive and unharmed at the San Onofre State Beach. Visual inspections on the previous shifts on May 20, 2006, June 7, 2006, and August 11, 2006 showed no evidence of the turtles in the circulating water systems of the applicable unit. Routine monthly offshore surveys conducted offshore of SONGS in the vicinity of the Units 2 and 3 intakes did not note any sea turtles in the vicinity of the plant intakes. Both plants currently have velocity caps which significantly minimize the potential for the entrainment of sea turtles into the Units 2 and 3 circulating water intakes.