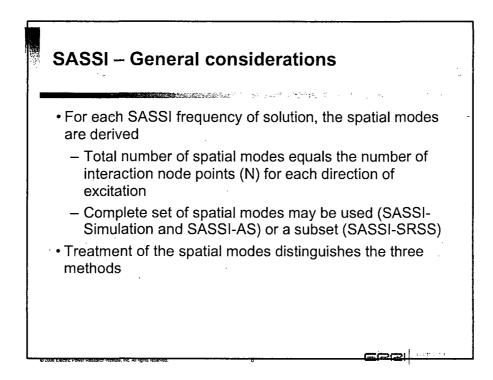

## CLASSI-SASSI Methodologies

In the second second

CLASSlinco

- Deterministic phasing

CLASSlinco-SRSS

Structure response to each foundation input motion combined by SRSS

S. 87.

يعريه وترجعه وم

- SASSI-Simulation (Randomization)
  - Spatial modes assigned random phasing
  - Mean of structural response to spatial modes computed

SASSI-SRSS

Structural responses to each spatial mode are combined by SRSS

SASSI-AS

<u>, 1</u>

Linear combination (algebraic sum) of spatial modes used to compute structural response