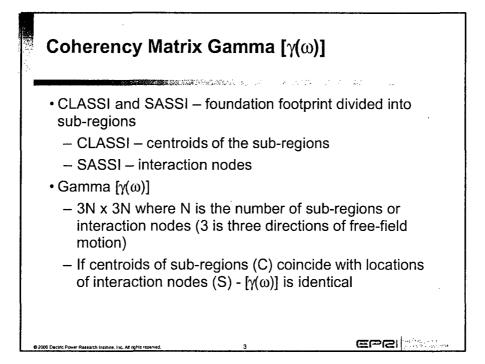

erene state inner tre burnets and an elementationer interesting and the state of the burnet of the second state



1









## CLASSI-SASSI Methodologies

In the second second

CLASSlinco

- Deterministic phasing

CLASSlinco-SRSS

Structure response to each foundation input motion combined by SRSS

S. 87.

يعريه وترجعه وم

- SASSI-Simulation (Randomization)
  - Spatial modes assigned random phasing
  - Mean of structural response to spatial modes computed

SASSI-SRSS

Structural responses to each spatial mode are combined by SRSS

SASSI-AS

<u>, 1</u>

Linear combination (algebraic sum) of spatial modes used to compute structural response