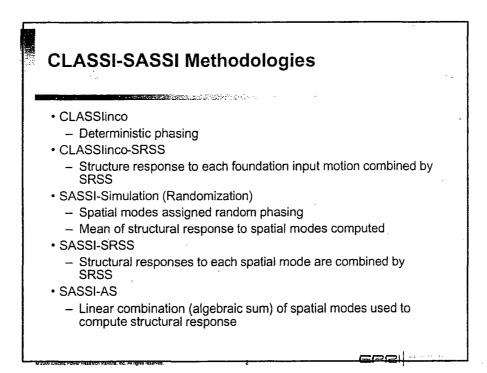

## CLASSI-SASSI Methodologies

In the second second

CLASSlinco

- Deterministic phasing

CLASSlinco-SRSS

Structure response to each foundation input motion combined by SRSS

S. 87.

يعريه وترجعه وم

- SASSI-Simulation (Randomization)
  - Spatial modes assigned random phasing
  - Mean of structural response to spatial modes computed

SASSI-SRSS

Structural responses to each spatial mode are combined by SRSS

SASSI-AS

<u>, 1</u>

Linear combination (algebraic sum) of spatial modes used to compute structural response