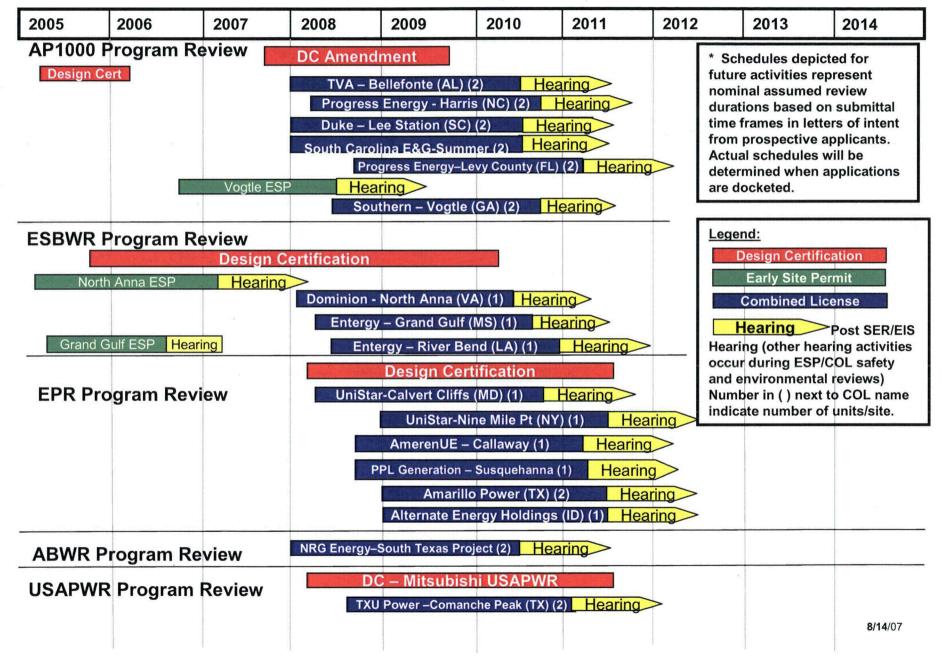

#### New Reactor Licensing Applications (Site and Technology Selected)

An estimated schedule by Fiscal Year