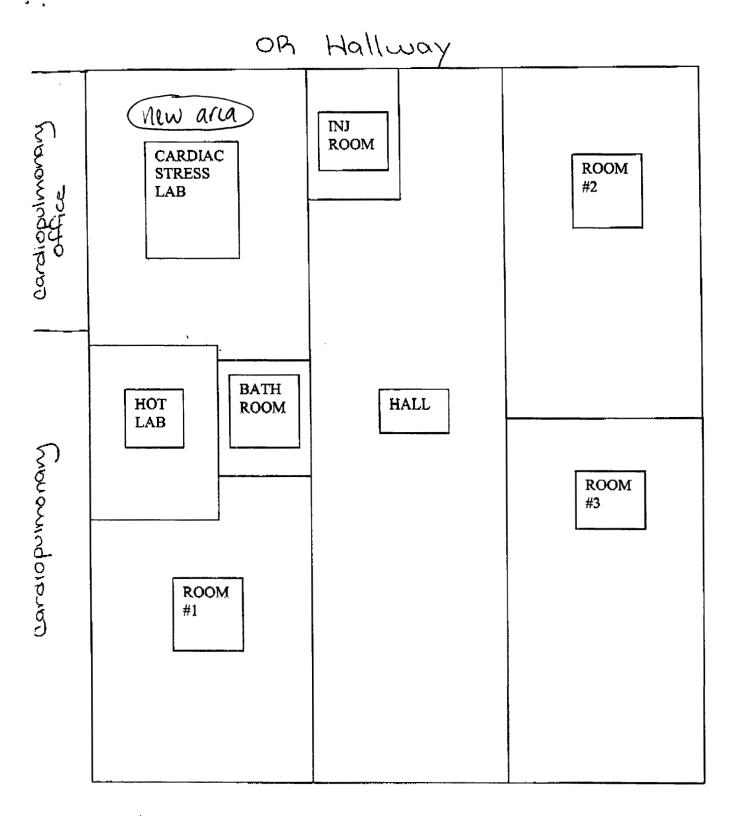

Attn: Medical Licensing Section

03013617

Re: NRC License 45-17898-01 Reston Hospital Center

Dear Sir/Madam:

In reference to the above-cited RML, we wish to add a new area of use. The area is adjacent to the current nuclear medicine department and will be a new cardiac stress lab with treadmill.

Our consulting physics group has recommended amending our license to establish control over the area. Please see the enclosed floor plans for your records.

Sincerely,

Yane Raymond Vice President/COO

Encl. Floor Plans

REC'D IN LAT \_\_\_\_ JUL 1 6 2007

Nuclear Medicine Floor Plan Reston Hospital Center