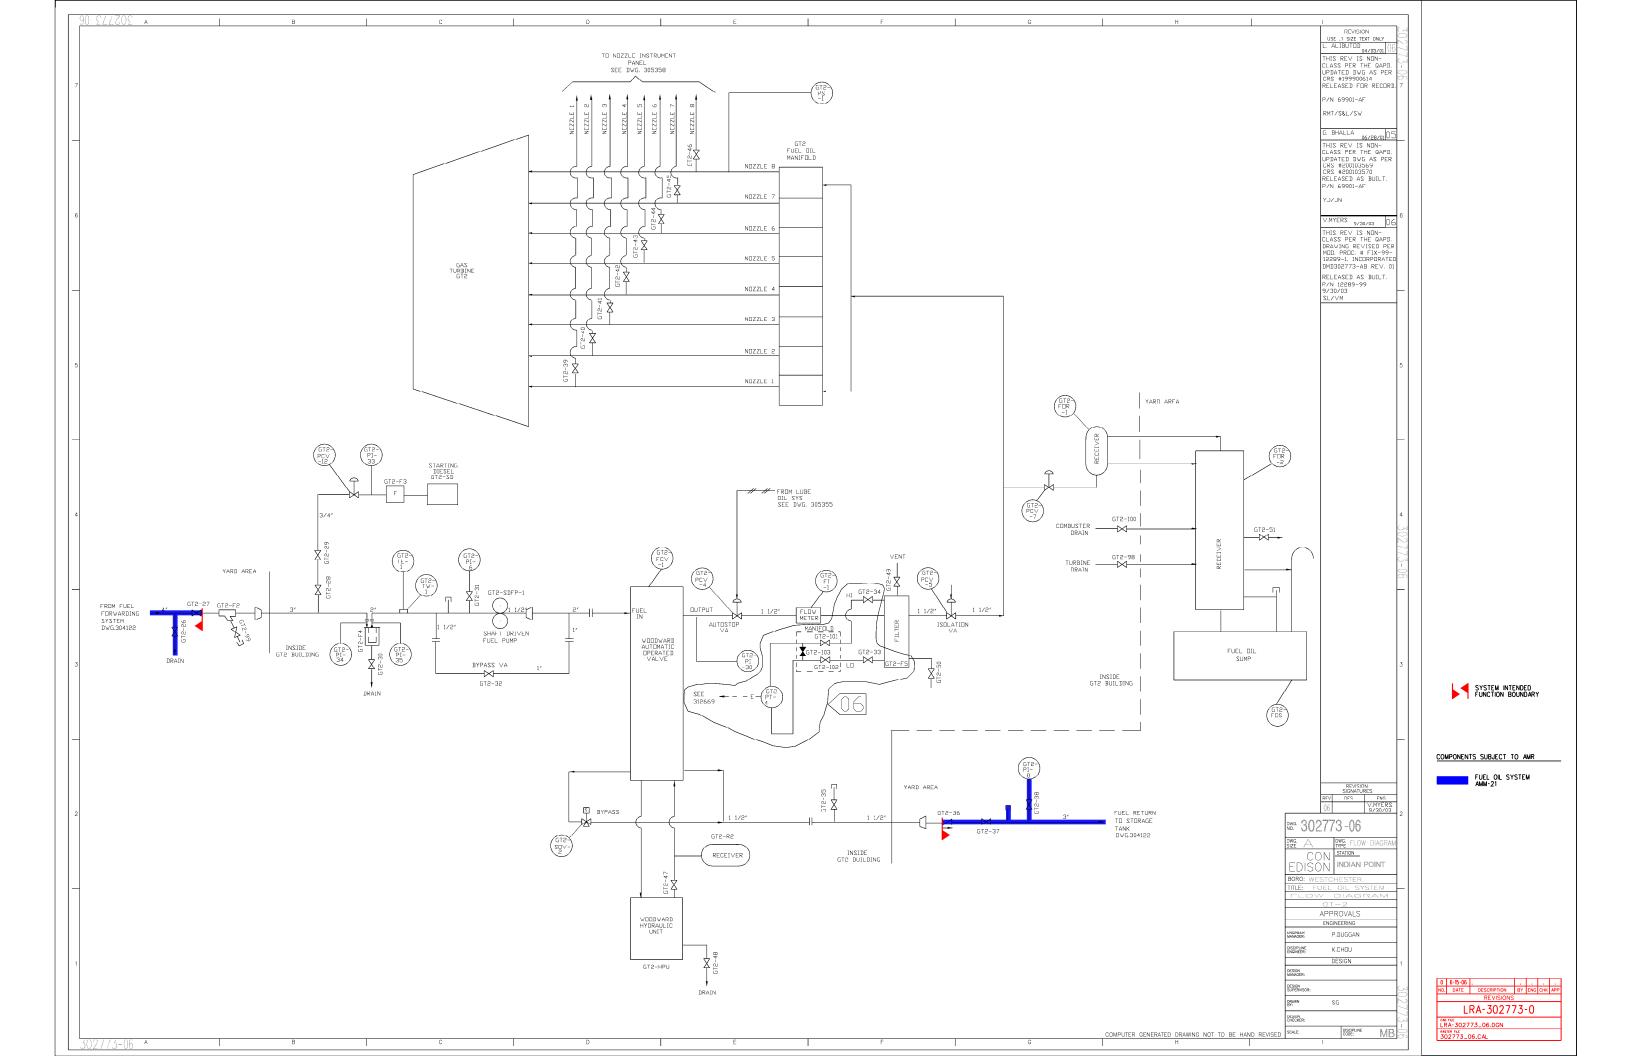

|                     | G<br>REVISION<br>USE 1 SIZE TEXT ONLY<br>G. BHALLA<br>12/19/02<br>THIS BEVISIUN IS CLASS 'A'<br>PHIS POUSIUN IS CLASS 'A'<br>CHANGED TAGS LABELED<br>UVG PER C #IP-2-002-10674,<br>CHANGED TAGS LABELED<br>'IPP' ID' I'D' & TRANSTERRED<br>DMD200605-AC REV. 00.<br>RELEASED AS BUILT.<br>P.N. 69901-AF D.B./G.B. |                                                                                         |
|---------------------|-------------------------------------------------------------------------------------------------------------------------------------------------------------------------------------------------------------------------------------------------------------------------------------------------------------------|-----------------------------------------