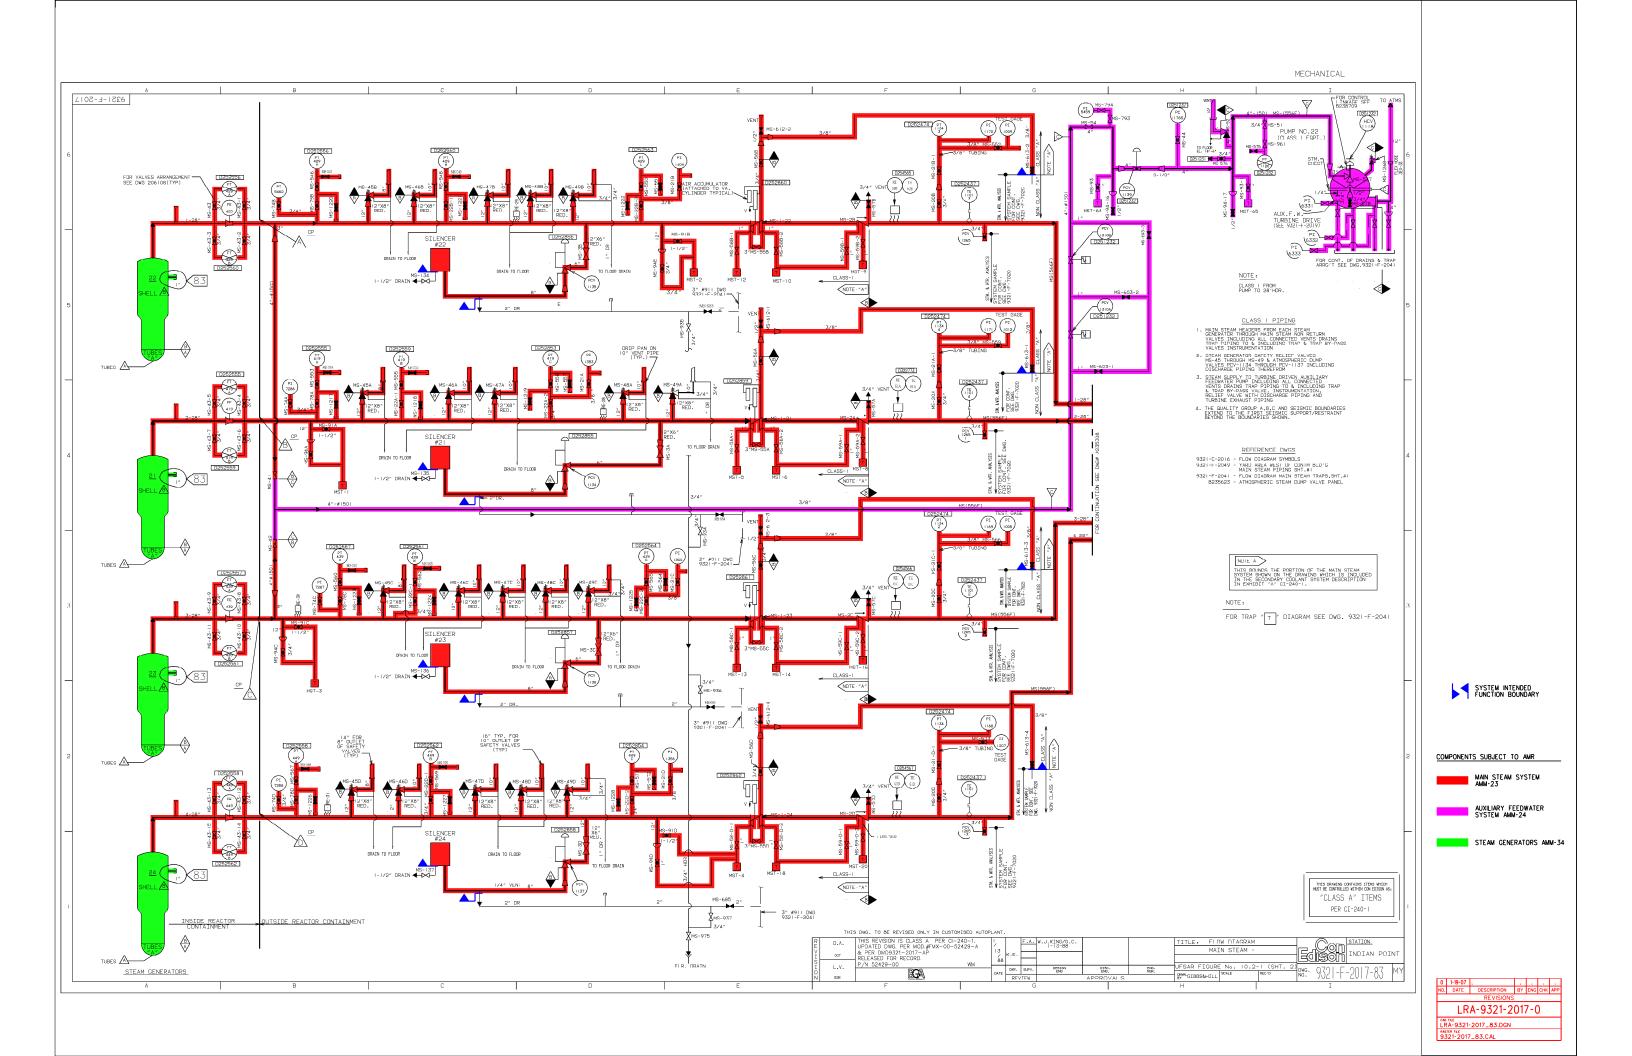

|                     | G<br>REVISION<br>USE 1 SIZE TEXT ONLY<br>G. BHALLA<br>12/19/02<br>THIS BEVISIUN IS CLASS 'A'<br>PHIS POUSIUN IS CLASS 'A'<br>CHANGED TAGS LABELED<br>UVG PER C #IP-2-002-10674,<br>CHANGED TAGS LABELED<br>'IPP' ID' I'D' & TRANSTERRED<br>DMD200605-AC REV. 00.<br>RELEASED AS BUILT.<br>P.N. 69901-AF D.B./G.B. |                                                                                         |
|---------------------|-------------------------------------------------------------------------------------------------------------------------------------------------------------------------------------------------------------------------------------------------------------------------------------------------------------------|-----------------------------------------------------------------------------------------|
| M AS<br>MS          | 4                                                                                                                                                                                                                                                                                                                 |                                                                                         |
|                     |                                                                                                                                                                                                                                                                                                                   |                                                                                         |
|                     | 3                                                                                                                                                                                                                                                                                                                 |                                                                                         |
|                     | REVISION<br>SIGNATURES<br>REV PROJECT ENDINCER<br>03 G. BHALLA<br>12/19/02 2                                                                                                                                                                                                                                      | SYSTEM INTENDED<br>FUNCTION BOUNDARY                                                    |
| (                   | NV. 308762-03<br>CON PRE COMPANY<br>EDISON BY B<br>LOCATION: WESTCHESTER<br>TITLE: IA/N2 SUPPLY TO PRESSURIZER<br>A: STM. CEN. INSTR. ELOW. DIACRAM                                                                                                                                                               | COMPONENTS SUBJECT TO AMR<br>NITROGEN SYSTEMS AMM-10<br>COMPRESSED AR<br>SYSTEMS AMM-14 |
| -J<br>HEADER<br>688 | & STM. GEN. INSTR. FLOW DIAGRAM   - APPROVALS -   Indexerine   PROVECT   ENGINEER:   D. DESAI   01-09-97   DESIGNER:   G                                                                                                                                                                                          |                                                                                         |
| I                   | U                                                                                                                                                                                                                                                                                                                 | 0 9-28-08                                                                               |