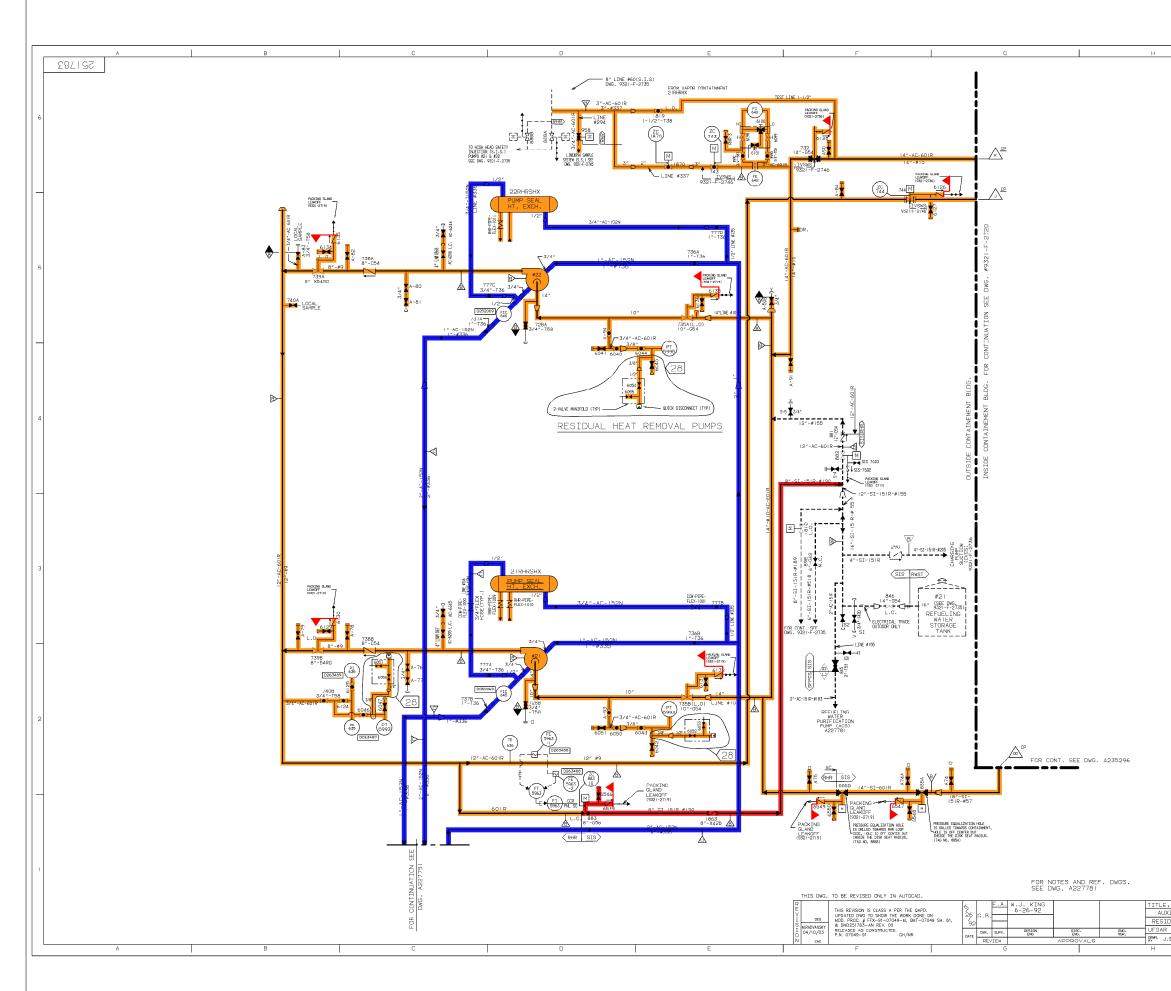

|                     | G<br>REVISION<br>USE 1 SIZE TEXT ONLY<br>G. BHALLA<br>12/19/02<br>THIS BEVISIUN IS CLASS 'A'<br>PHIS POUSIUN IS CLASS 'A'<br>CHANGED TAGS LABELED<br>UVG PER C #IP-2-002-10674,<br>CHANGED TAGS LABELED<br>'IPP' ID' I'D' & TRANSTERRED<br>DMD200605-AC REV. 00.<br>RELEASED AS BUILT.<br>P.N. 69901-AF D.B./G.B. |                                                                                         |
|---------------------|-------------------------------------------------------------------------------------------------------------------------------------------------------------------------------------------------------------------------------------------------------------------------------------------------------------------|---------------------------------