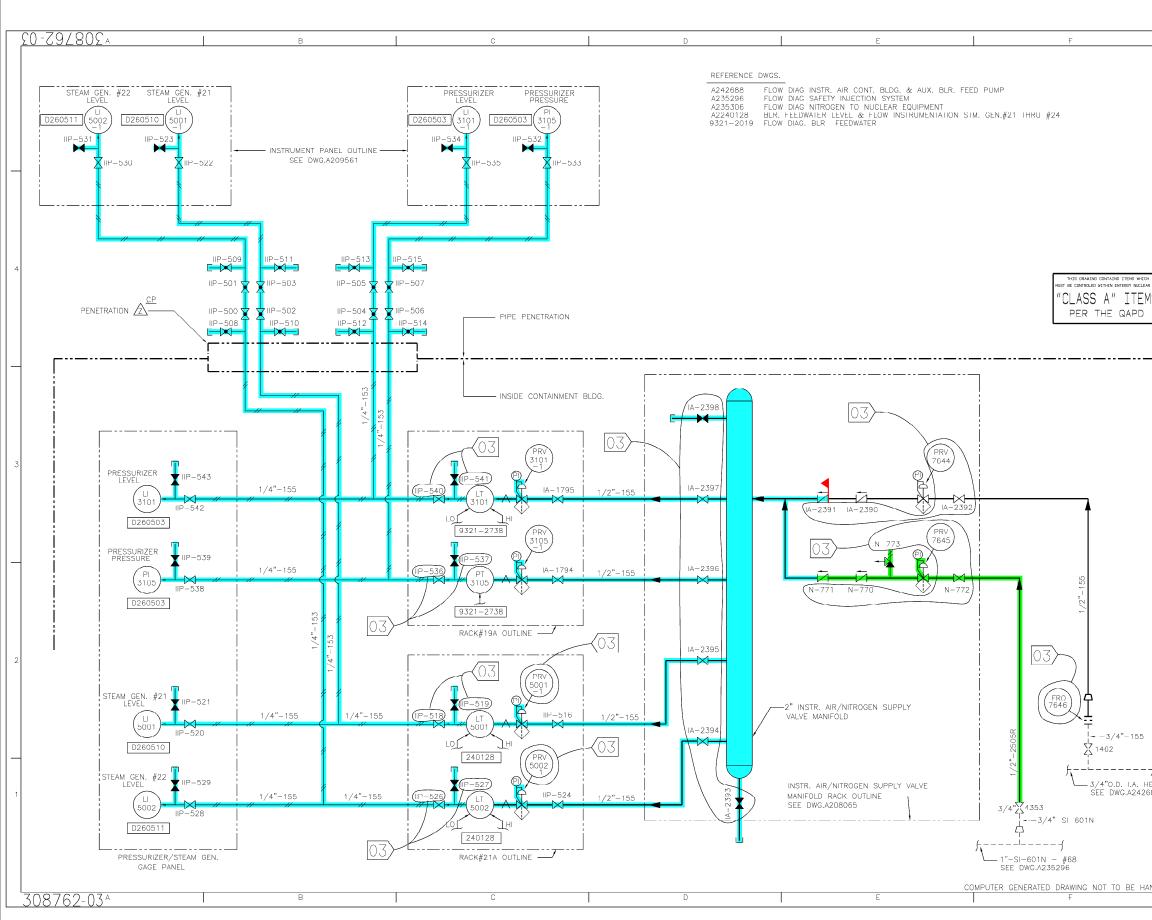

|                     | G<br>REVISION<br>USE 1 SIZE TEXT ONLY<br>G. BHALLA<br>12/19/02<br>THIS BEVISIUN IS CLASS 'A'<br>PHIS POUSIUN IS CLASS 'A'<br>CHANGED TAGS LABELED<br>UVG PER C #IP-2-002-10674,<br>CHANGED TAGS LABELED<br>'IPP' ID' I'D' & TRANSTERRED<br>DMD200605-AC REV. 00.<br>RELEASED AS BUILT.<br>P.N. 69901-AF D.B./G.B. |                                                                                         |
|---------------------|-------------------------------------------------------------------------------------------------------------------------------------------------------------------------------------------------------------------------------------------------------------------------------------------------------------------|-----------------------------------------------------------------------------------------|
| M AS<br>MS          | 4                                                                                                                                                                                                                                                                                                                 |                                                                                         |
|                     |                                                                                                                                                                                                                                                                                                                   |                                                                                         |
|                     | 3                                                                                                                                                                                                                                                                                                                 |                                                                                         |
|                     | REVISION<br>SIGNATURES<br>REV PROJECT ENDINCER<br>03 G. BHALLA<br>12/19/02 2                                                                                                                                                                                                                                      | SYSTEM INTENDED<br>FUNCTION BOUNDARY                                                    |
| (                   | NV. 308762-03<br>CON PRE COMPANY<br>EDISON BY B<br>LOCATION: WESTCHESTER<br>TITLE: IA/N2 SUPPLY TO PRESSURIZER<br>A: STM. CEN. INSTR. ELOW. DIACRAM                                                                                                                                                               | COMPONENTS SUBJECT TO AMR<br>NITROGEN SYSTEMS AMM-10<br>COMPRESSED AR<br>SYSTEMS AMM-14 |
| -J<br>HEADER<br>688 | & STM. GEN. INSTR. FLOW DIAGRAM   - APPROVALS -   Indexerine   PROVECT   ENGINEER:   D. DESAI   01-09-97   DESIGNER:   G                                                                                                                                                                                          |                                                                                         |
| I                   | U                                                                                                                                                                                                                                                                                                                 | 0 9-28-08                                                                               |