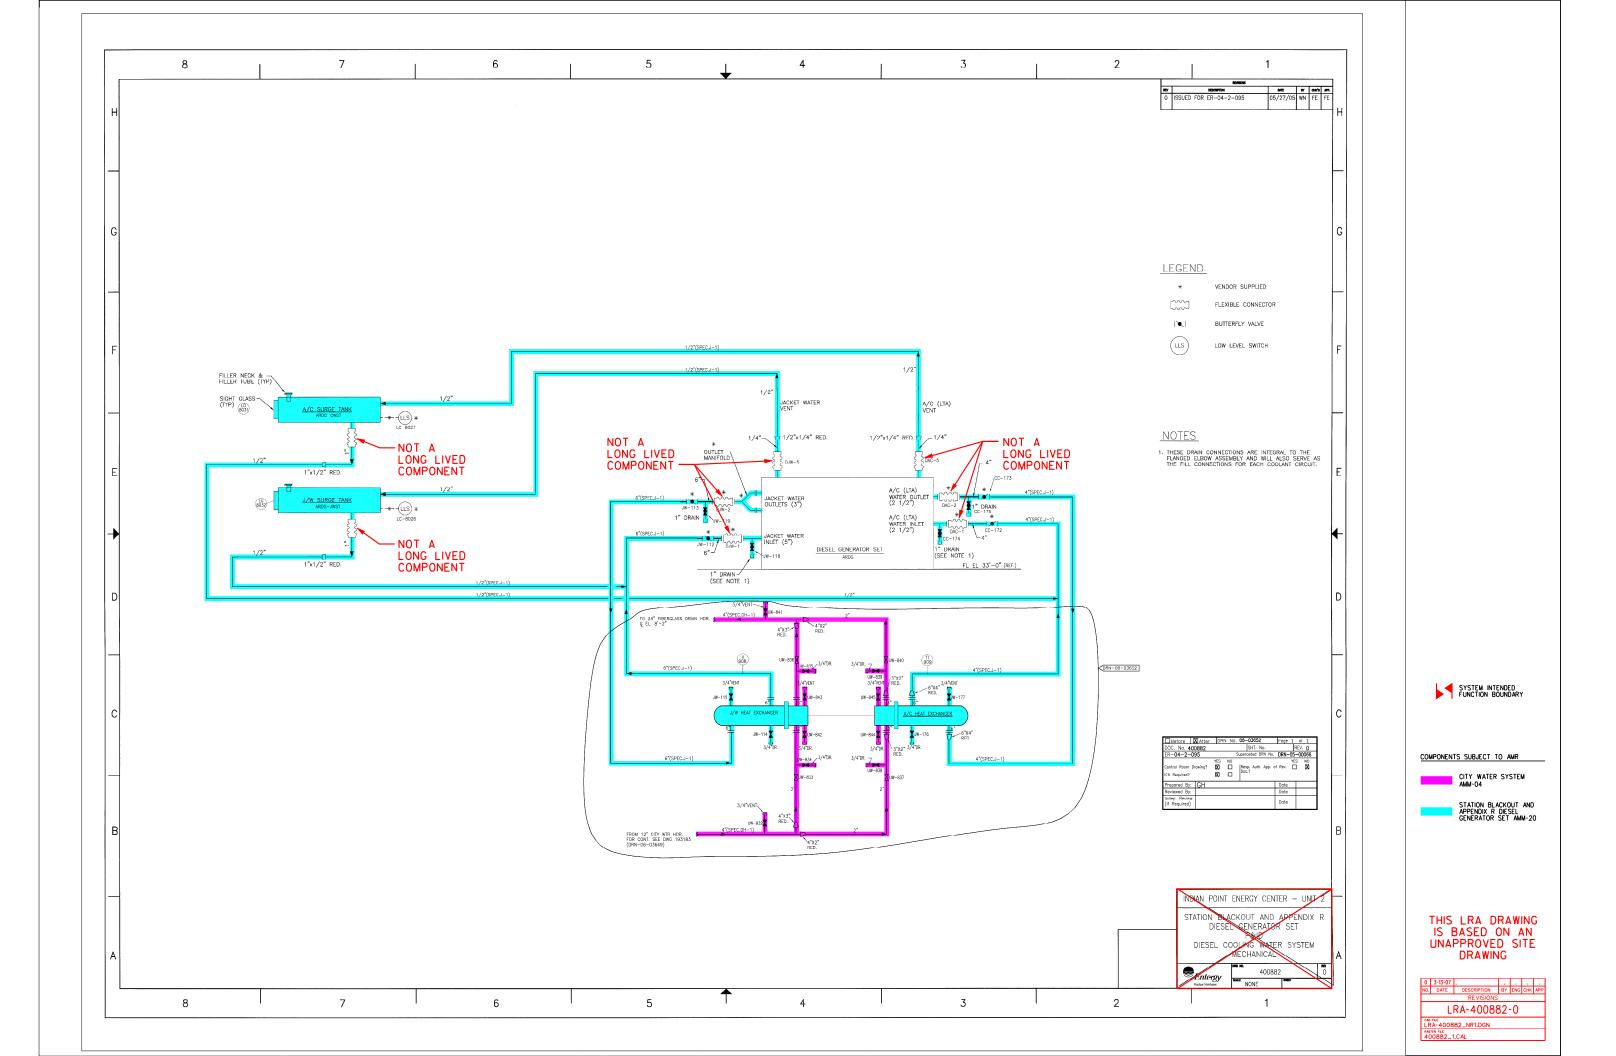

|                     | G<br>REVISION<br>USE 1 SIZE TEXT ONLY<br>G. BHALLA<br>12/19/02<br>THIS BEVISIUN IS CLASS 'A'<br>PHIS POUSIUN IS CLASS 'A'<br>CHANGED TAGS LABELED<br>UVG PER C #IP-2-002-10674,<br>CHANGED TAGS LABELED<br>'IPP' ID' I'D' & TRANSTERRED<br>DMD200605-AC REV. 00.<br>RELEASED AS BUILT.<br>P.N. 69901-AF D.B./G.B. |                                                                                         |
|---------------------|-------------------------------------------------------------------------------------------------------------------------------------------------------------------------------------------------------------------------------------------------------------------------------------------------------------------|-----------------------------------------------------------------------------------------|
| M AS<br>MS          | 4                                                                                                                                                                                                                                                                                                                 |                                                                                         |
|                     |                                                                                                                                                                                                                                                                                                                   |                                                                                         |
|                     | 3                                                                                                                                                                                                                                                                                                                 |                                                                                         |
|                     | REVISION<br>SIGNATURES<br>REV PROJECT ENDINCER<br>03 G. BHALLA<br>12/19/02 2                                                                                                                                                                                                                                      | SYSTEM INTENDED<br>FUNCTION BOUNDARY                                                    |
| (                   | NV. 308762-03<br>CON PRE COMPANY<br>EDISON BY B<br>LOCATION: WESTCHESTER<br>TITLE: IA/N2 SUPPLY TO PRESSURIZER<br>A: STM. CEN. INSTR. ELOW. DIACRAM                                                                                                                                                               | COMPONENTS SUBJECT TO AMR<br>NITROGEN SYSTEMS AMM-10<br>COMPRESSED AR<br>SYSTEMS AMM-14 |
| -J<br>HEADER<br>688 | & STM. GEN. INSTR. FLOW DIAGRAM   - APPROVALS -   Indexerine   PROVECT   ENGINEER:   D. DESAI   01-09-97   DESIGNER:   G                                                                                                                                                                                          |                                                                                         |
| I                   | U                                                                                                                                                                                                                                                                                                                 | 0 9-28-08                                                                               |