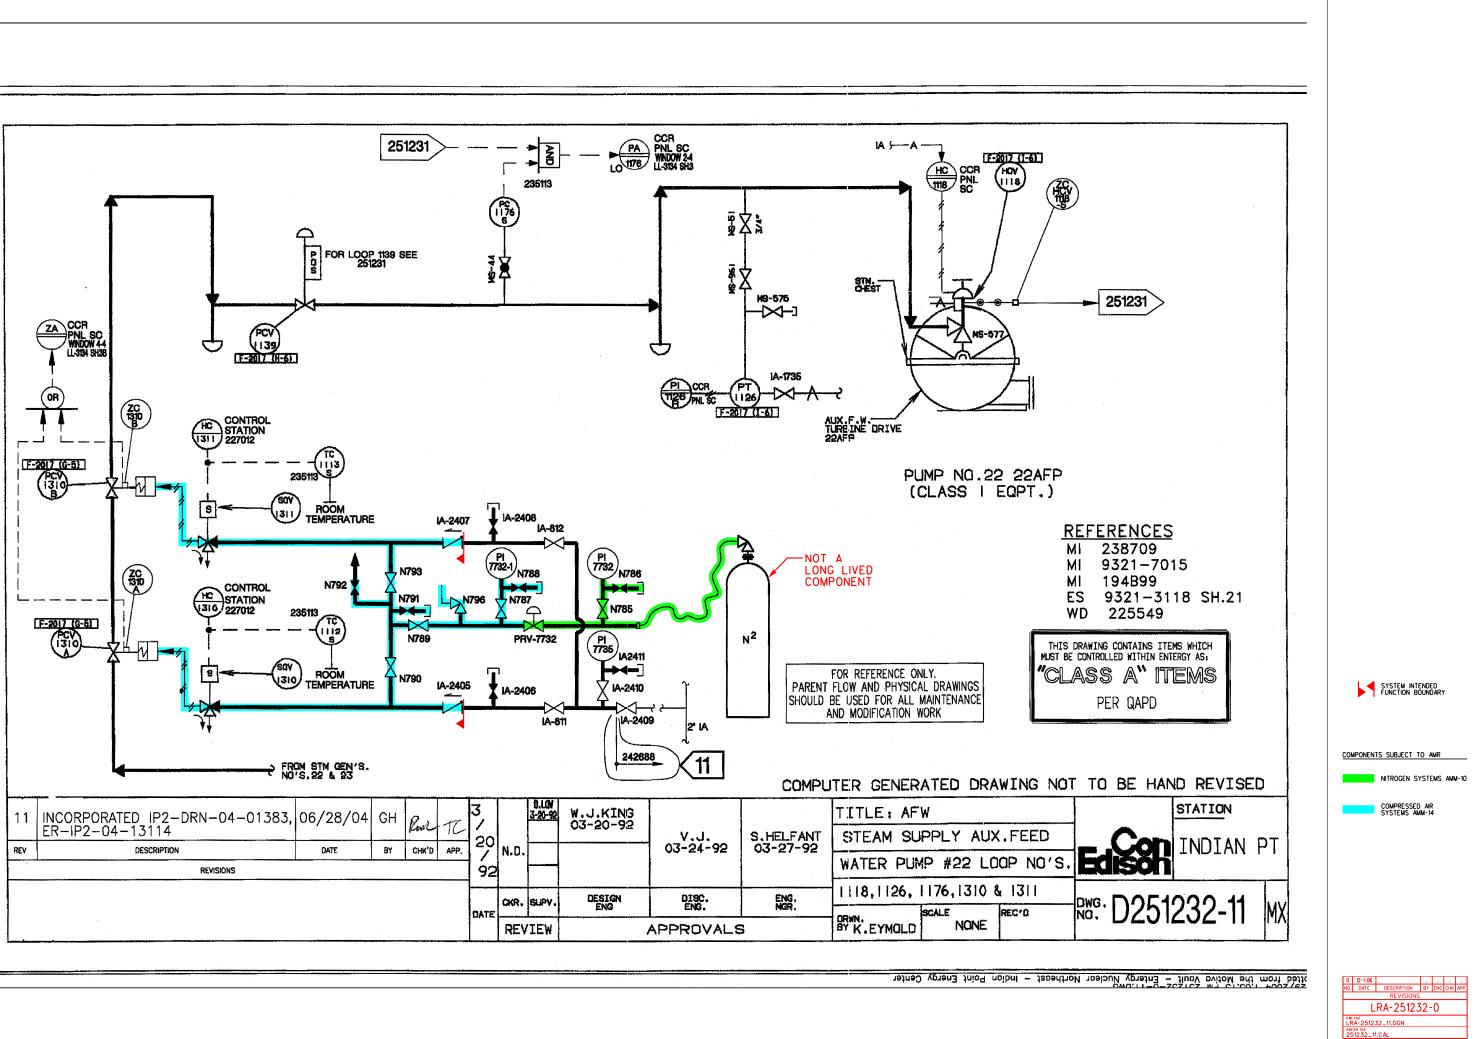

|                     | G<br>REVISION<br>USE 1 SIZE TEXT ONLY<br>G. BHALLA<br>12/19/02<br>THIS BEVISIUN IS CLASS 'A'<br>PHIS POUSIUN IS CLASS 'A'<br>CHANGED TAGS LABELED<br>UVG PER C #IP-2-002-10674,<br>CHANGED TAGS LABELED<br>'IPP' ID' I'D' & TRANSTERRED<br>DMD200605-AC REV. 00.<br>RELEASED AS BUILT.<br>P.N. 69901-AF D.B./G.B. |                                                                                         |
|---------------------|-------------------------------------------------------------------------------------------------------------------------------------------------------------------------------------------------------------------------------------------------------------------------------------------------------------------|-----------------------------------------------------------------------------------------|
| M AS<br>MS          | 4                                                                                                                                                                                                                                                                                                                 |                                                                                         |
|                     |                                                                                                                                                                                                                                                                                                                   |                                                                                         |
|                     | 3                                                                                                                                                                                                                                                                                                                 |                                                                                         |
|                     | REVISION<br>SIGNATURES<br>REV PROJECT ENDINCER<br>03 G. BHALLA<br>12/19/02 2                                                                                                                                                                                                                                      | SYSTEM INTENDED<br>FUNCTION BOUNDARY                                                    |
| (                   | NV. 308762-03<br>CON PRE COMPANY<br>EDISON BY B<br>LOCATION: WESTCHESTER<br>TITLE: IA/N2 SUPPLY TO PRESSURIZER<br>A: STM. CEN. INSTR. ELOW. DIACRAM                                                                                                                                                               | COMPONENTS SUBJECT TO AMR<br>NITROGEN SYSTEMS AMM-10<br>COMPRESSED AR<br>SYSTEMS AMM-14 |
| -J<br>HEADER<br>688 | & STM. GEN. INSTR. FLOW DIAGRAM   - APPROVALS -   Indexerine   PROVECT   ENGINEER:   D. DESAI   01-09-97   DESIGNER:   G                                                                                                                                                                                          |                                                                                         |
| I                   | U                                                                                                                                                                                                                                                                                                                 | 0 9-28-08                                                                               |

CAD FILE LRA-9321-2018\_140.DGN RASTER FILE 9321-2018\_140.CAL