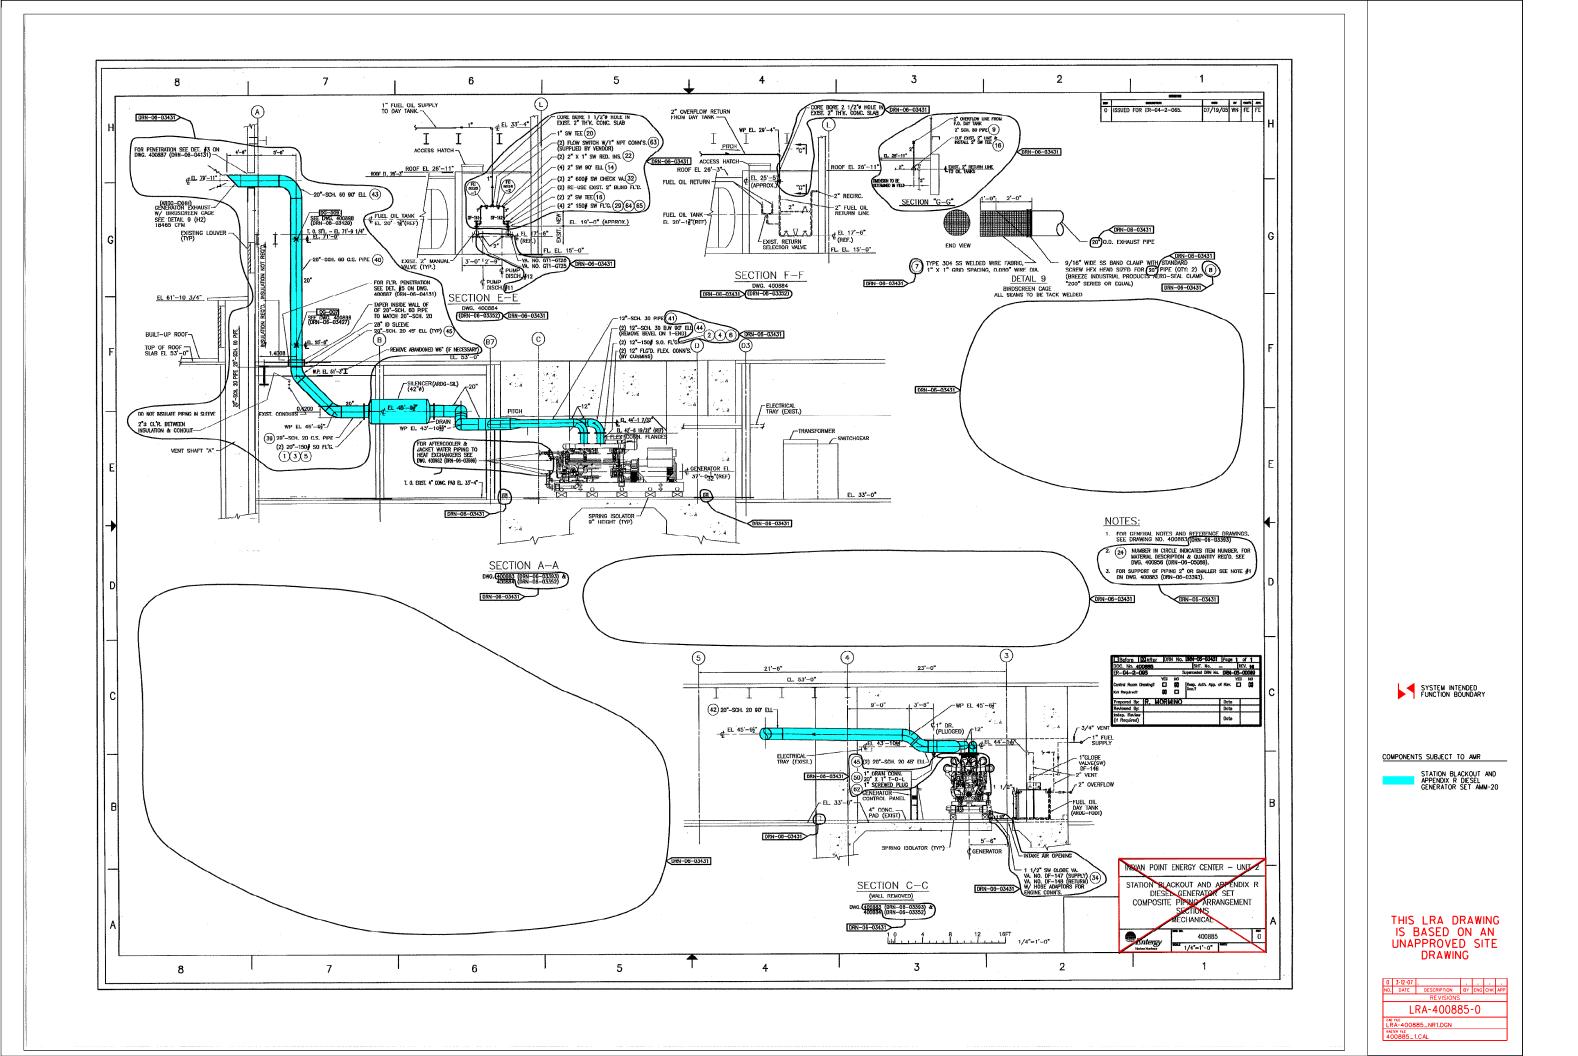

|                     | G<br>REVISION<br>USE 1 SIZE TEXT ONLY<br>G. BHALLA<br>12/19/02<br>THIS BEVISIUN IS CLASS 'A'<br>PHIS POUSIUN IS CLASS 'A'<br>CHANGED TAGS LABELED<br>UVG PER C #IP-2-002-10674,<br>CHANGED TAGS LABELED<br>'IPP' ID' I'D' & TRANSTERRED<br>DMD200605-AC REV. 00.<br>RELEASED AS BUILT.<br>P.N. 69901-AF D.B./G.B. |                                                                                         |
|---------------------|-------------------------------------------------------------------------------------------------------------------------------------------------------------------------------------------------------------------------------------------------------------------------------------------------------------------|-----------------------------------------------------------------------------------------|
| M AS<br>MS          | 4                                                                                                                                                                                                                                                                                                                 |                                                                                         |
|                     |                                                                                                                                                                                                                                                                                                                   |                                                                                         |
|                     | 3                                                                                                                                                                                                                                                                                                                 |                                                                                         |
|                     | REVISION<br>SIGNATURES<br>REV PROJECT ENDINCER<br>03 G. BHALLA<br>12/19/02 2                                                                                                                                                                                                                                      | SYSTEM INTENDED<br>FUNCTION BOUNDARY                                                    |
| (                   | NV. 308762-03<br>CON PRE COMPANY<br>EDISON BY B<br>LOCATION: WESTCHESTER<br>TITLE: IA/N2 SUPPLY TO PRESSURIZER<br>A: STM. CEN. INSTR. ELOW. DIACRAM                                                                                                                                                               | COMPONENTS SUBJECT TO AMR<br>NITROGEN SYSTEMS AMM-10<br>COMPRESSED AR<br>SYSTEMS AMM-14 |
| -J<br>HEADER<br>688 | & STM. GEN. INSTR. FLOW DIAGRAM   - APPROVALS -   Indexerine   PROVECT   ENGINEER:   D. DESAI   01-09-97   DESIGNER:   G                                                                                                                                                                                          |                                                                                         |
| I                   | U                                                                                                                                                                                                                                                                                                                 | 0 9-28-08                                                                               |