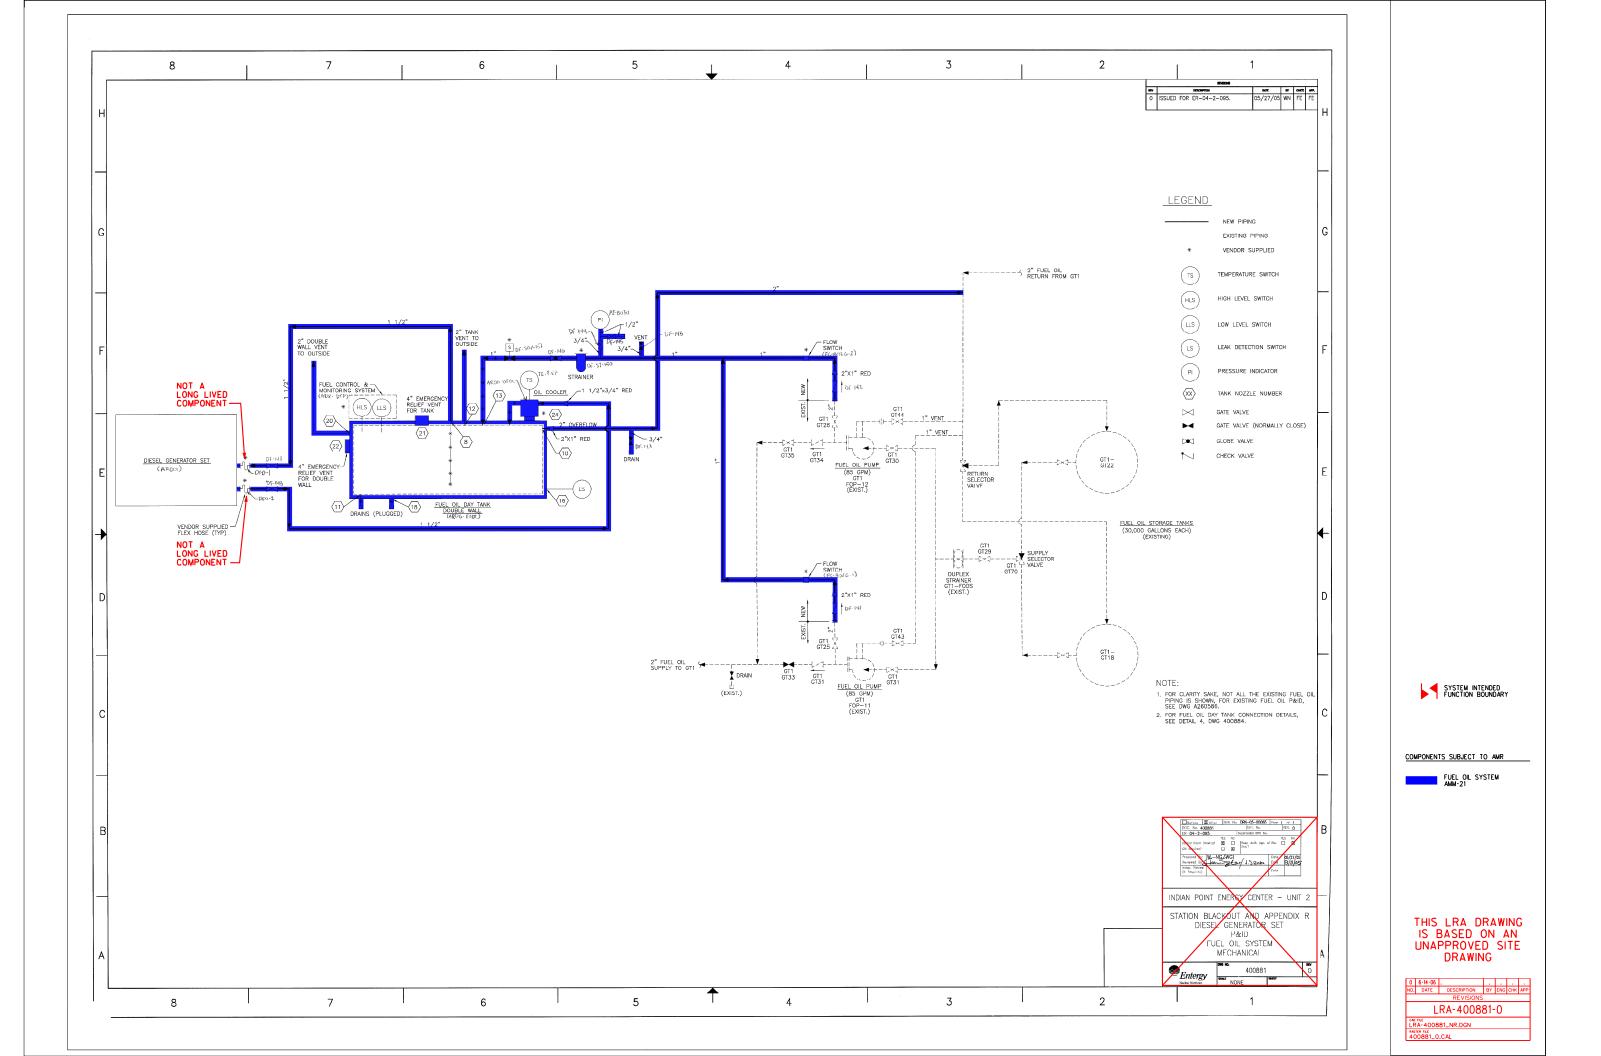

|                     | G<br>REVISION<br>USE 1 SIZE TEXT ONLY<br>G. BHALLA<br>12/19/02<br>THIS BEVISIUN IS CLASS 'A'<br>PHIS POUSIUN IS CLASS 'A'<br>CHANGED TAGS LABELED<br>UVG PER C #IP-2-002-10674,<br>CHANGED TAGS LABELED<br>'IPP' ID' I'D' & TRANSTERRED<br>DMD200605-AC REV. 00.<br>RELEASED AS BUILT.<br>P.N. 69901-AF D.B./G.B. |                                                                                         |
|---------------------|-------------------------------------------------------------------------------------------------------------------------------------------------------------------------------------------------------------------------------------------------------------------------------------------------------------------|-----------------------------------------------------------------------------------------|
| M AS<br>MS          | 4                                                                                                                                                                                                                                                                                                                 |                                                                                         |
|                     |                                                                                                                                                                                                                                                                                                                   |                                                                                         |
|                     | 3                                                                                                                                                                                                                                                                                                                 |                                                                                         |
|                     | REVISION<br>SIGNATURES<br>REV PROJECT ENDINCER<br>03 G. BHALLA<br>12/19/02 2                                                                                                                                                                                                                                      | SYSTEM INTENDED<br>FUNCTION BOUNDARY                                                    |
| (                   | NV. 308762-03<br>CON PRE COMPANY<br>EDISON BY B<br>LOCATION: WESTCHESTER<br>TITLE: IA/N2 SUPPLY TO PRESSURIZER<br>A: STM. CEN. INSTR. ELOW. DIACRAM                                                                                                                                                               | COMPONENTS SUBJECT TO AMR<br>NITROGEN SYSTEMS AMM-10<br>COMPRESSED AR<br>SYSTEMS AMM-14 |
| -J<br>HEADER<br>688 | & STM. GEN. INSTR. FLOW DIAGRAM   - APPROVALS -   Indexerine   PROVECT   ENGINEER:   D. DESAI   01-09-97   DESIGNER:   G                                                                                                                                                                                          |                                                                                         |
| I                   | U                                                                                                                                                                                                                                                                                                                 | 0 9-28-08                                                                               |