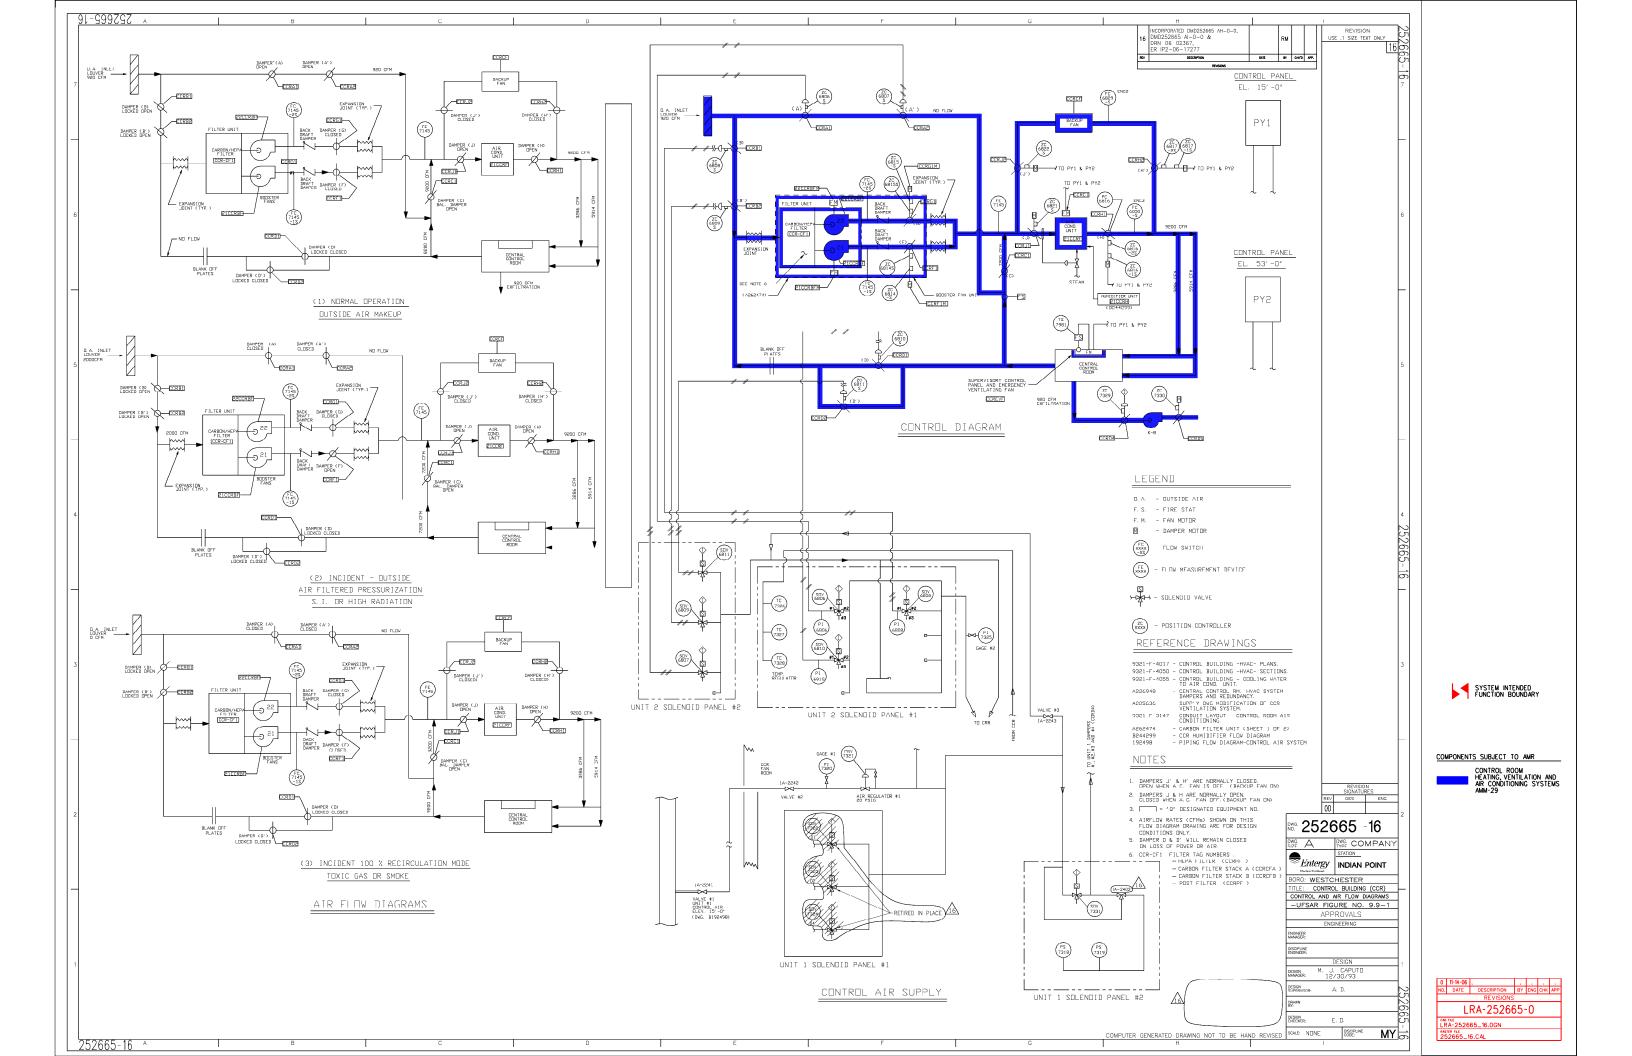

|                     | G<br>REVISION<br>USE 1 SIZE TEXT ONLY<br>G. BHALLA<br>12/19/02<br>THIS BEVISIUN IS CLASS 'A'<br>PHIS POUSIUN IS CLASS 'A'<br>CHANGED TAGS LABELED<br>UVG PER C #IP-2-002-10674,<br>CHANGED TAGS LABELED<br>'IPP' ID' I'D' & TRANSTERRED<br>DMD200605-AC REV. 00.<br>RELEASED AS BUILT.<br>P.N. 69901-AF D.B./G.B. |                                                                                         |
|---------------------|-------------------------------------------------------------------------------------------------------------------------------------------------------------------------------------------------------------------------------------------------------------------------------------------------------------------|-------------------------------------