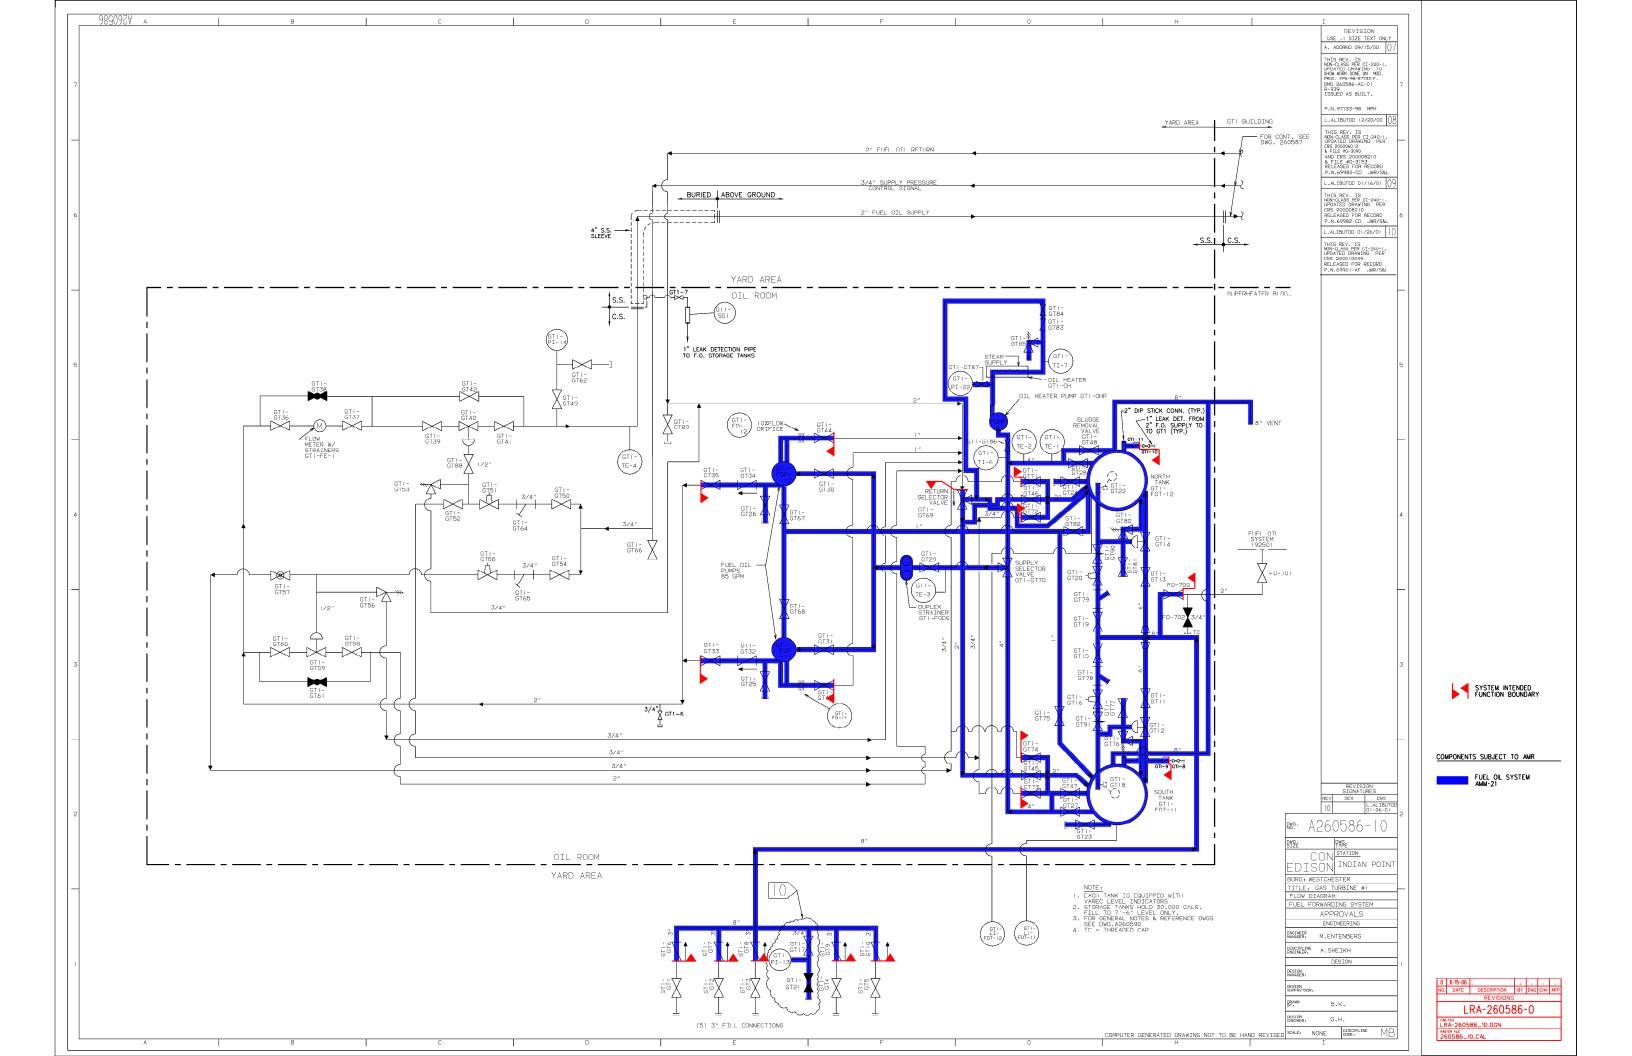

|                     | G<br>REVISION<br>USE 1 SIZE TEXT ONLY<br>G. BHALLA<br>12/19/02<br>THIS BEVISIUN IS CLASS 'A'<br>PHIS POUSIUN IS CLASS 'A'<br>CHANGED TAGS LABELED<br>UVG PER C #IP-2-002-10674,<br>CHANGED TAGS LABELED<br>'IPP' ID' I'D' & TRANSTERRED<br>DMD200605-AC REV. 00.<br>RELEASED AS BUILT.<br>P.N. 69901-AF D.B./G.B. |                                                                                         |
|---------------------|-------------------------------------------------------------------------------------------------------------------------------------------------------------------------------------------------------------------------------------------------------------------------------------------------------------------|---------------------------------------