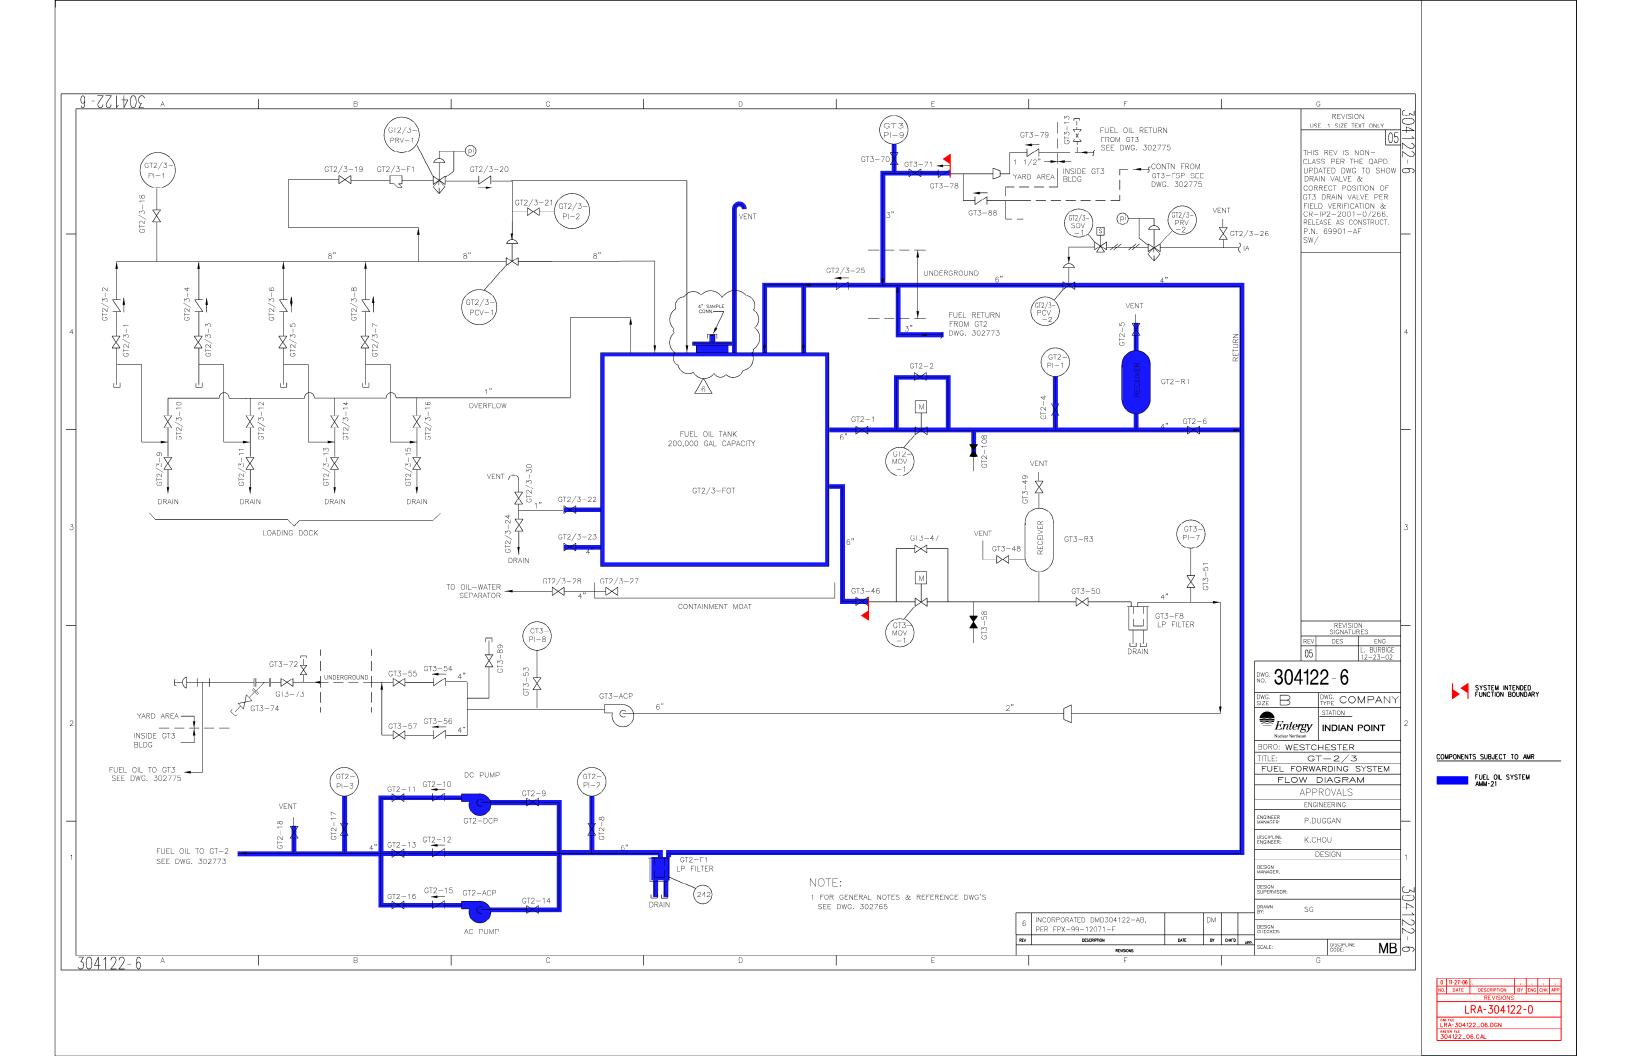

|                     | G<br>REVISION<br>USE 1 SIZE TEXT ONLY<br>G. BHALLA<br>12/19/02<br>THIS BEVISIUN IS CLASS 'A'<br>PHIS POUSIUN IS CLASS 'A'<br>CHANGED TAGS LABELED<br>UVG PER C #IP-2-002-10674,<br>CHANGED TAGS LABELED<br>'IPP' ID' I'D' & TRANSTERRED<br>DMD200605-AC REV. 00.<br>RELEASED AS BUILT.<br>P.N. 69901-AF D.B./G.B. |                                                                                         |
|---------------------|-------------------------------------------------------------------------------------------------------------------------------------------------------------------------------------------------------------------------------------------------------------------------------------------------------------------|-------------------------------------------