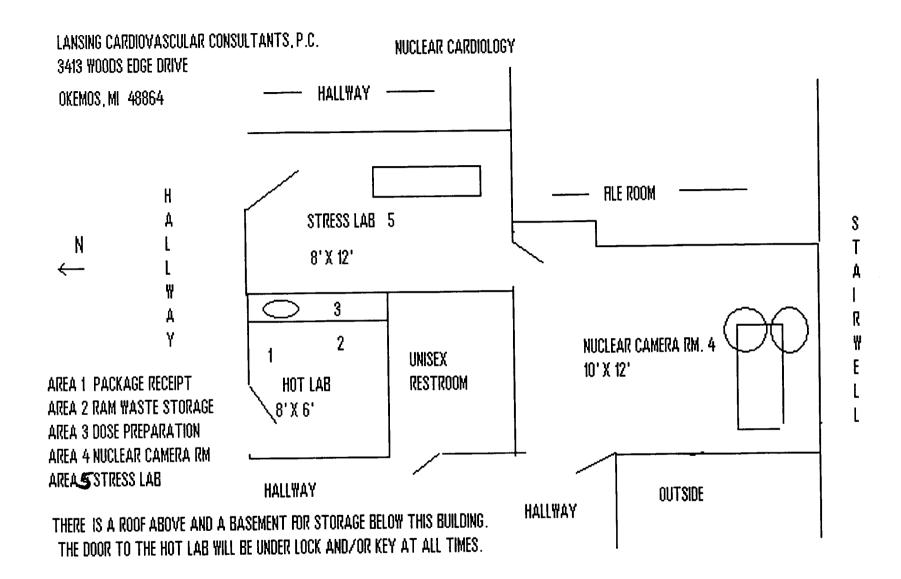

Dear Sir/Madam:

We would like to amend our current NRC license to reflect the following change.

ITEM #1

Please find the enclosed diagram for the additional location of use under the above noted byproduct license.

Lansing Cardiovascular Consultants, P.C. 3413 Woods Edge Drive Okemos, MI 48864

- Please note there will be no use of Xe-133 gas at this facility.
- The Door to the hot lab will be under lock and/or key at all times. Only nuclear medicine technologists and the RSO will have assess to the keys and/or combination to the hot lab.
- All sealed sources and radioactive waste will be stored behind lead shielding in addition to the typical lead containers.
- Please note that this facility is not a residence.