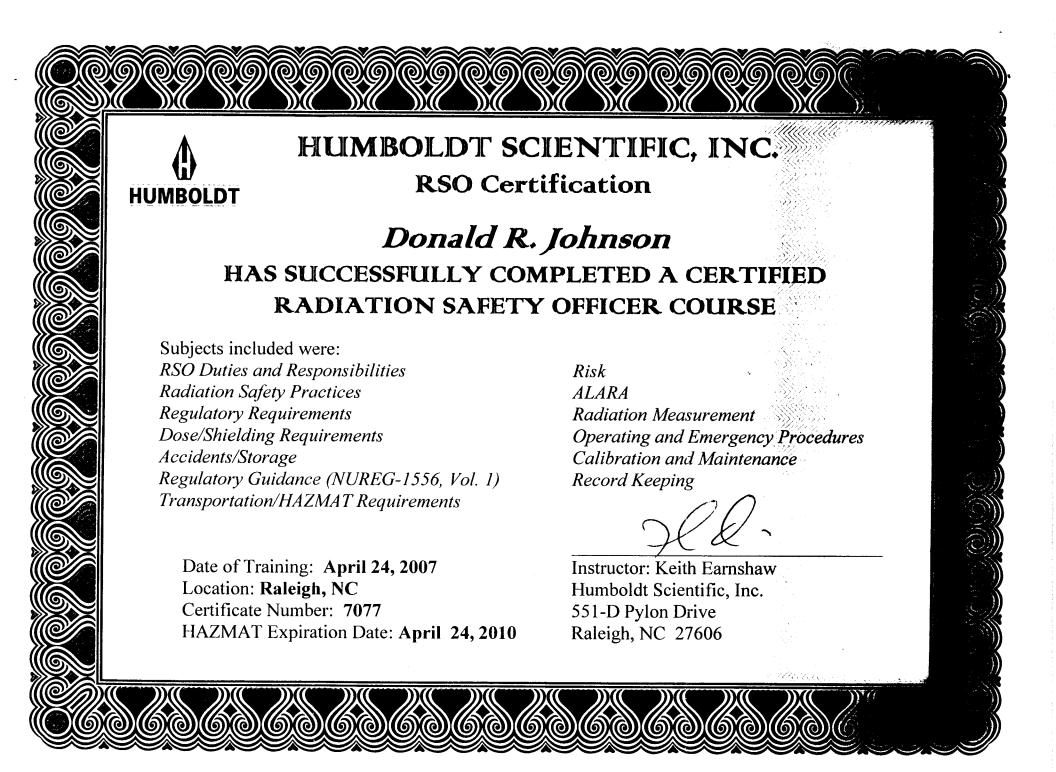

MMSB3

June 7, 2007

U.S. NRC Region I 475 Allendale Road King of Prussia, PA 19406-1415 Attention: Jenny Johansen

03034638

RE: License No. 45-25423-01

Dear Ms. Johansen:

With this letter, we would like to request an amendment to the above-referenced license to reflect a change in condition 12 of the license. Specifically, we are transferring the responsibilities of Radiation Safety Officer (RSO) from Steven V. Robinette to Donald R. Johnson. Enclosed you will find a copy of Mr. Johnson's RSO Training Certificate. All other conditions of the license will remain the same.