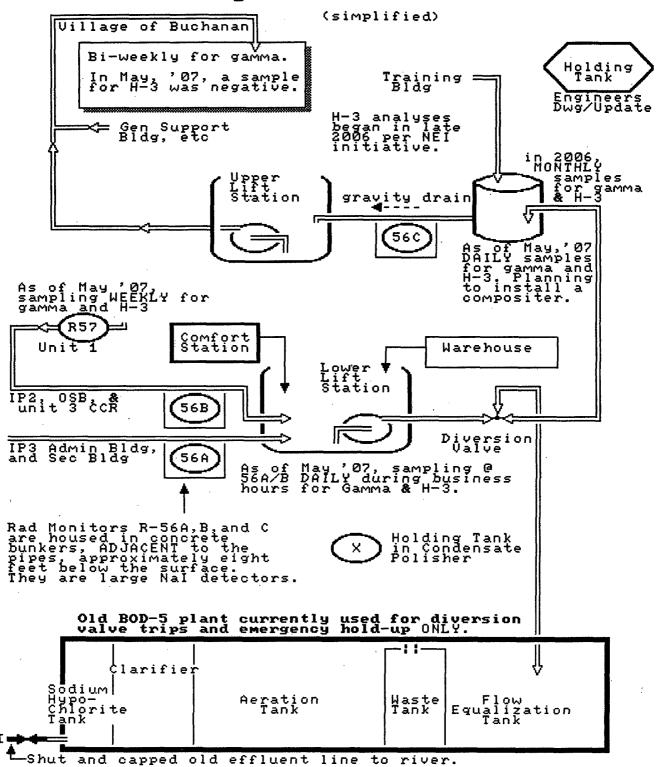

Tim and Jim,

Attached is a diagram of the sewage sampling points.

Jay Adler

From: Sandike, Steven Richard

Sent: Thursday, May 17, 2007 2:50 PM

To: Adler, Joseph J.

Cc: Wilson, Daniel; Gray, Dara F

Subject: Updated simplified diagram with sampling info

<<sewage-diagram.pdf>>

Steve Sandike
Effluents / RMS
ENN Indian Point Energy Center
Buchanan, NY 10511-0308
phone: 914-736-8455

fax: 9

914-734-6010

email: ssandik@entergy.com <mailto:ssandik@entergy.com>

CONFIDENTIALITY NOTICE: This electronic message contains information which may be legally confidential and/or privileged and does not in any case represent a firm ENERGY COMMODITY bid or offer relating thereto which binds the sender without an additional express written confirmation to that effect. The information is intended solely for the individual or entity named above and access by anyone else is unauthorized. If you are not the intended recipient, any disclosure, copying, distribution, or use of the contents of this information is prohibited and may be unlawful. If you have received this electronic transmission in error, please reply immediately to the sender that you have received the message in error, and delete it. Thank you. Have a pleasant day.

## Indian Point Sewage to Village of Buchanan

2