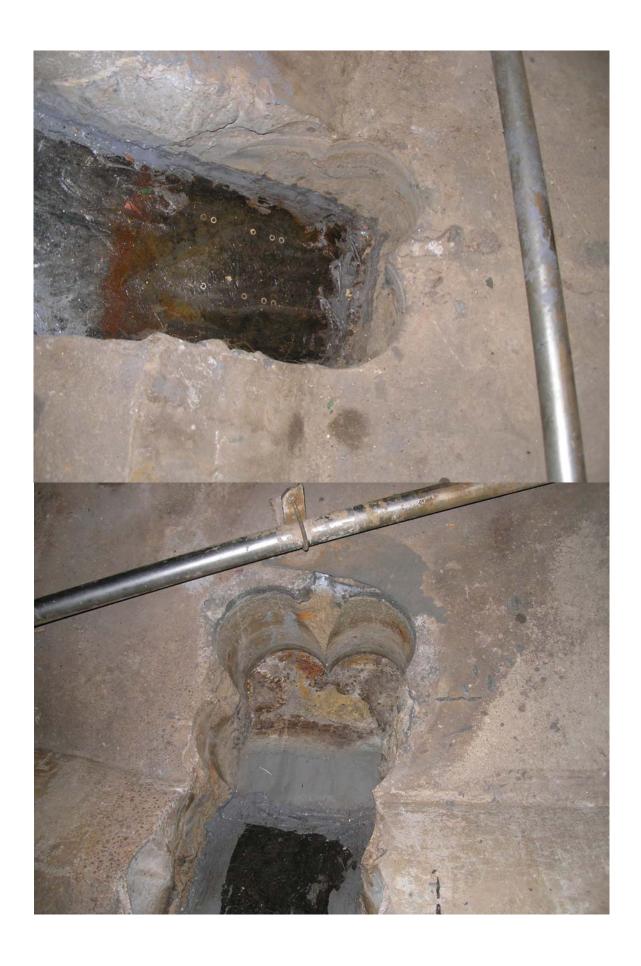

May 3, 2007

NOTE TO FILE:

The pictures on the following pages were sent to me by Marc Ferdas, Senior Resident Inspector at Oyster Creek Generating Station on May 2, 2007.

The four pictures show the condition of the trenches in the "as found" condition during a walkdown of the Oyster Creek Drywell at the start of a Maintenance outage on April 29, 2007. Both trenches were found to be dry with no evidence of water present. The digital pictures were made by Ryan Treadway, Resident Inspector at Oyster Creek.

The walkdown is part of the drywell inspection conducted by the NRC Inspectors at Oyster Creek. The results of the inspection will be included in the Inspection Report 2007-003 to be produced later this year.