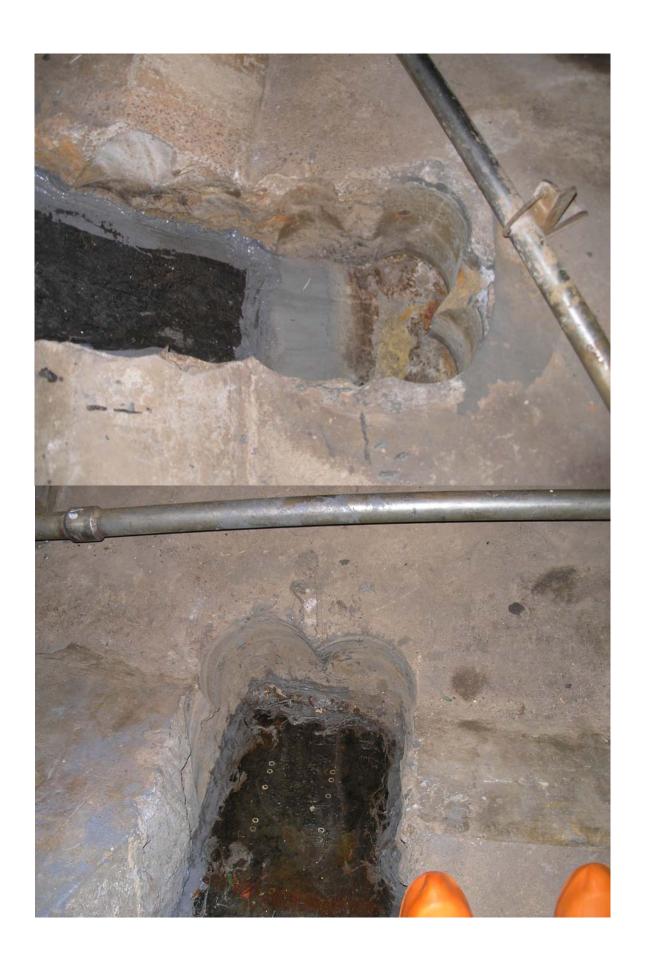

May 3, 2007

NOTE TO FILE:

The pictures on the following pages were sent to me by Marc Ferdas, Senior Resident Inspector at Oyster Creek Generating Station on May 2, 2007.

The four pictures show the condition of the trenches in the "as found" condition during a walkdown of the Oyster Creek Drywell at the start of a Maintenance outage on April 29, 2007. Both trenches were found to be dry with no evidence of water present. The digital pictures were made by Ryan Treadway, Resident Inspector at Oyster Creek.

The walkdown is part of the drywell inspection conducted by the NRC Inspectors at Oyster Creek. The results of the inspection will be included in the Inspection Report 2007-003 to be produced later this year.