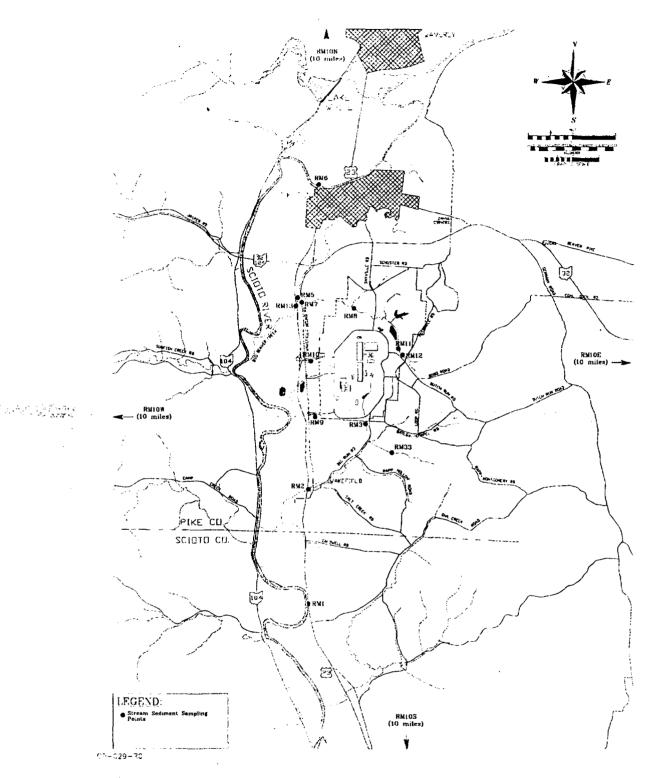

. 1

Figure 2 Stream Sediment Sampling Locations and Surface Water Samples RW-10N, RW-10S, RW-10E, and RW-10W

| DOCKETED<br>USNRC                                             | U.S. NUCLEAR REGULATORY COMMISSION<br>In the Matter of <u>USEC</u> In c     |   |
|---------------------------------------------------------------|-----------------------------------------------------------------------------|---|
| March 27, 2007 (11:30am)                                      | Docket No. 70.7004 Official Exhibit No. 5taff 35                            |   |
| OFFICE OF SECRETARY<br>RULEMAKINGS AND<br>ADJUDICATIONS STAFF | TEMPLATE - SECY-02) NBC Staff Other<br>IDENTIFIED on 3 []2/VF Witness/Panel |   |
| Docket No. 70-7004-ML                                         | Action Taken: ADMITTED REJECTED WITHDRAWN<br>Meporter/Clerk                 |   |
|                                                               | SECY-0                                                                      | 2 |