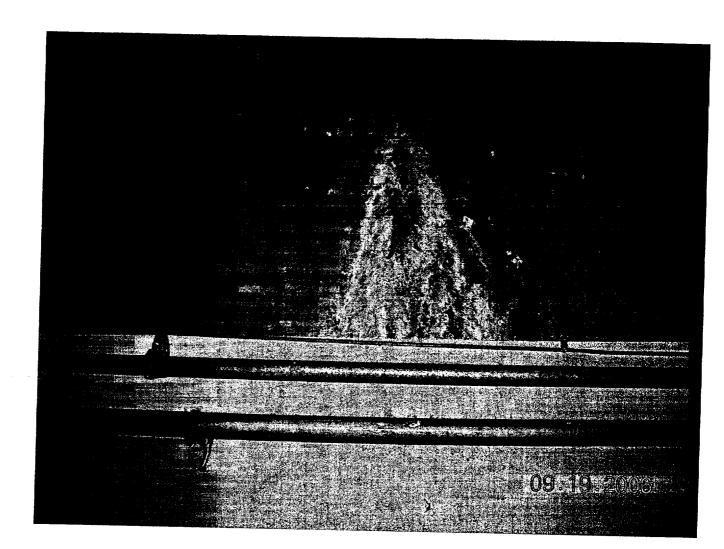

## CR-PNP-2006-03467

**Condition Description:** 

EVIDENCE OF PAST (NON-ACTIVE) LEAKAGE FOUND ON TORUS ROOM BAY 1 WALL BY NRC INSPECTORS DURING LICENSE RENEWAL WALKDOWN OF TORUS ROOM (SEE PHOTOS).

**Immediate Action Description:** 