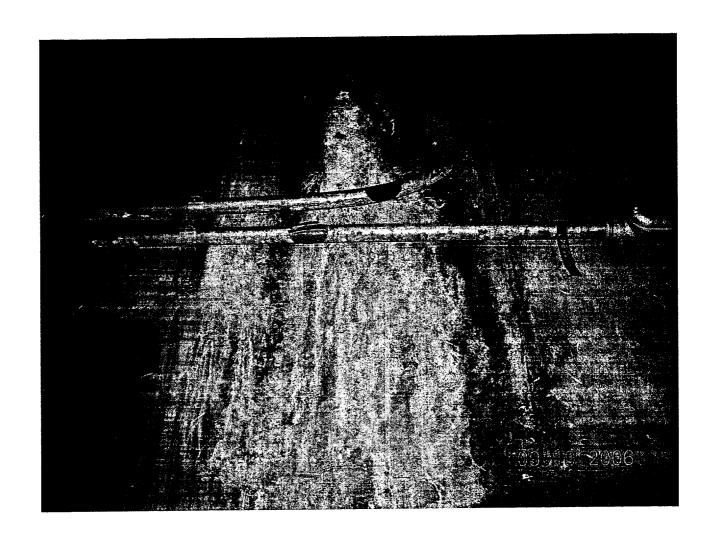

## CR-PNP-2006-03467

**Condition Description:** 

EVIDENCE OF PAST (NON-ACTIVE) LEAKAGE FOUND ON TORUS ROOM BAY 1 WALL BY NRC INSPECTORS DURING LICENSE RENEWAL WALKDOWN OF TORUS ROOM (SEE PHOTOS).

**Immediate Action Description:** 