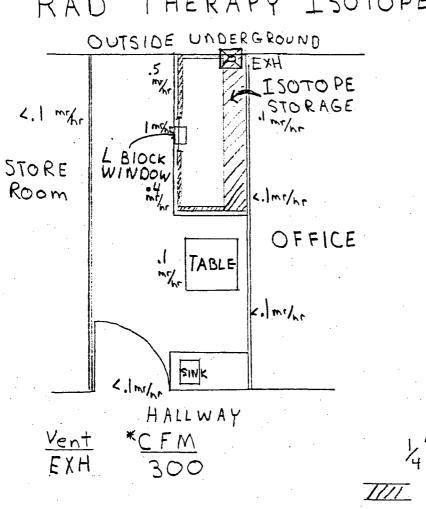

### 1. Facilities

See attached drawings of the Nuclear Medicine Pharmacy, the Radiation Therapy isotope storage room, and a typical laboratory room.