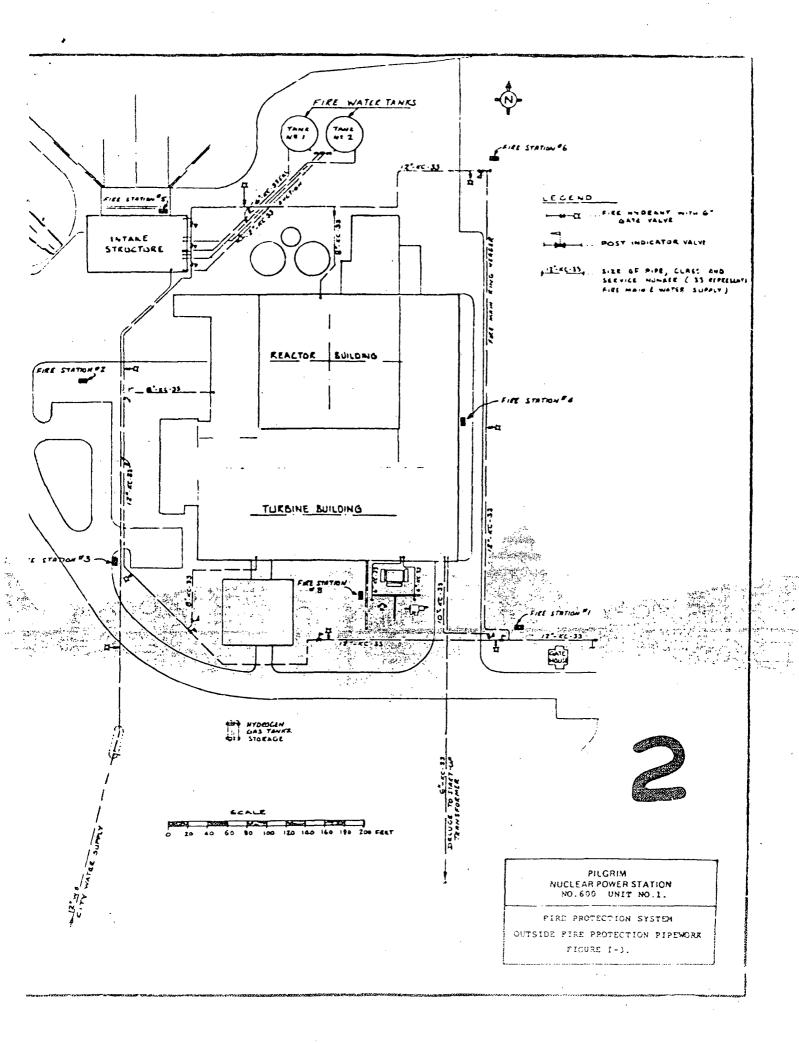

## Perry

>>> "Ellis, Douglas" <dellis1@entergy.com> 1/18/2007 9:35 AM >>> Perry - as requested, the attached drawing shows the fire protection water suppression piping going to the switchyard in which the Startup Transformer is located. The drawing is contained in section 1 of BECo letter dated 3/9/77 (response to BTP 9.5-1 Appendix A). I will call you to discuss this with you. Doug.