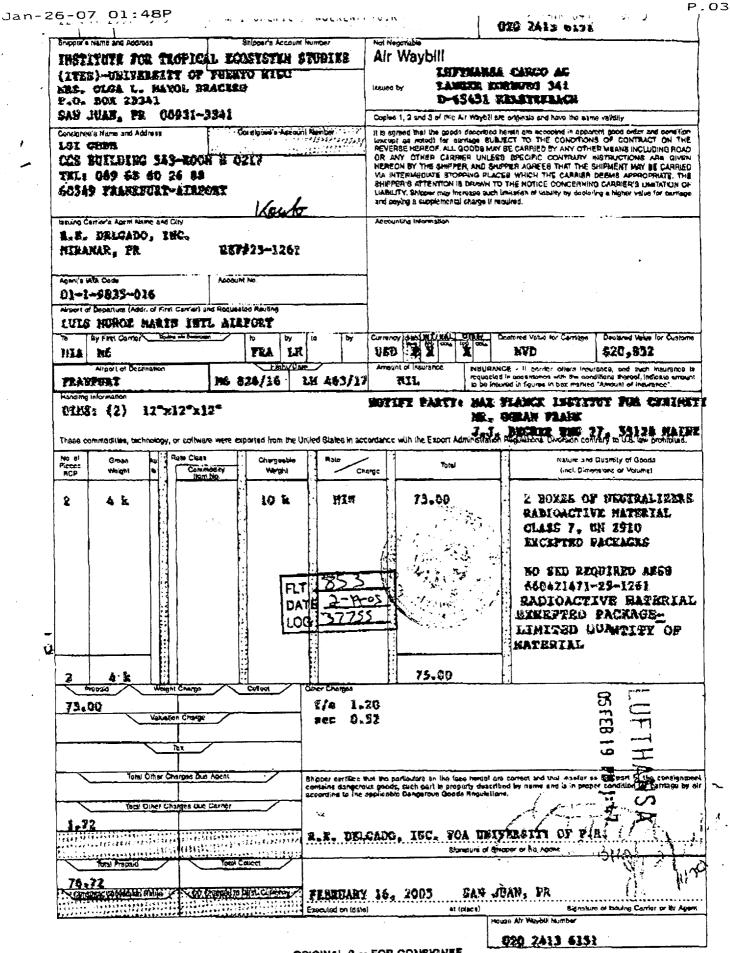

- 1. Copies of the Pro Forma invoice and of the Lufthansa Cargo waybill, evidencing that the krypton neutraliser was shipped to Germany, and is no longer in Puerto Rico. Also a document stamped by the Frankfurt Hauptzollamt stating that it was received in Deutchsland,
- 2. A copy of the leak test that was performed in Germany, indicating that there was no detectable leak of radioactivity, and a letter by Dr. Johannes Schneider stating that in Germany the leak test on these instruments does not have to be performed every six months,
- 3. A letter by Carl Percival, Radiation Protection Supervisor, of the University of Manchester certifying that the Strontium-90 acrosol neutralizer has been returned to the Centre for Atmospheric Science, and a copy of the leak test that was performed on this instrument in England.

## PRO FORMA INVOICE

| Consignes:                           | AWB-No.:                   |
|--------------------------------------|----------------------------|
| Max Planck Institute for Chemistry   | Number of pieces: 1        |
| Dept. of Cloud Physics and Chemistry | Total value: 8 000 Euro    |
| Dr. Johannes Schneider               | Total Net Weight: 2.0 kg   |
| JohJBecherweg 27                     | Total Gross Weight: 2.0 kg |
| D-55128 Mainz                        |                            |
| Germany                              |                            |
|                                      |                            |

| Pos.      | Identification                                                                                                   | Pieces | Weight<br>kg | Size<br>cm | Value E | Country of<br>Origin |
|-----------|------------------------------------------------------------------------------------------------------------------|--------|--------------|------------|---------|----------------------|
| 1<br>1 B) | Fibrehoard box with content below:<br>Radioactive material, excepted<br>package, limited quantity of<br>material | 1      | 1.0<br>1.0   | 11x21x31   | 8000    | Germany<br>Germany   |
|           |                                                                                                                  |        | · · · ·      |            |         |                      |

## Reason for export:

Research during the RICO-PRACS field experiment. Goods are not for sale or resale.

I declare that the above information is true and correct to the best of my knowledge

Rio Piedras, 2005-02-17