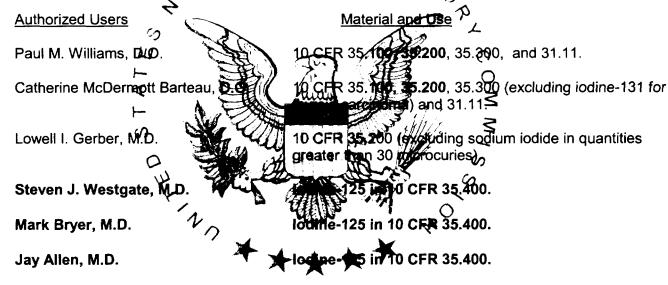

## **CONDITIONS**

- 10. Location of Use: 800 West Jefferson, Kirksville, Missouri.
- 11. Radiation Safety Officer: Paul M. Williams, D.O.
- 12. Licensed material is only authorized for use by, or under the supervision of:
  - A. Individuals permitted to work as an authorized user in accordance with 10 CFR 35.13 and 35.14.
  - B. The following individuals are authorized users for medical use as indicated: