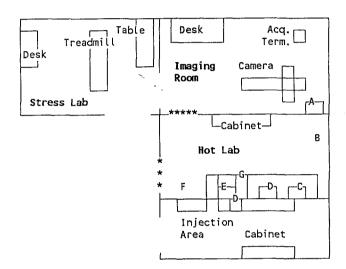

#### Cardiology Consultants of Philadelphia Cardiac Imaging Center 125 Medical Campus Drive, Suite 101 Lansdale, PA 19446

## **Nuclear Cardiology Diagram**

#### Legend:

- Collimator Exchange Α.
- Waste Storage Area (1/8" lead-liner) в.
- Well Counter С.
- D. Sink
- L-Shield & Prep Area (1/4" lead-shielding)
  Package Receipt/Return Area
  Dose Calibrator E.
- F.
- Locked Door