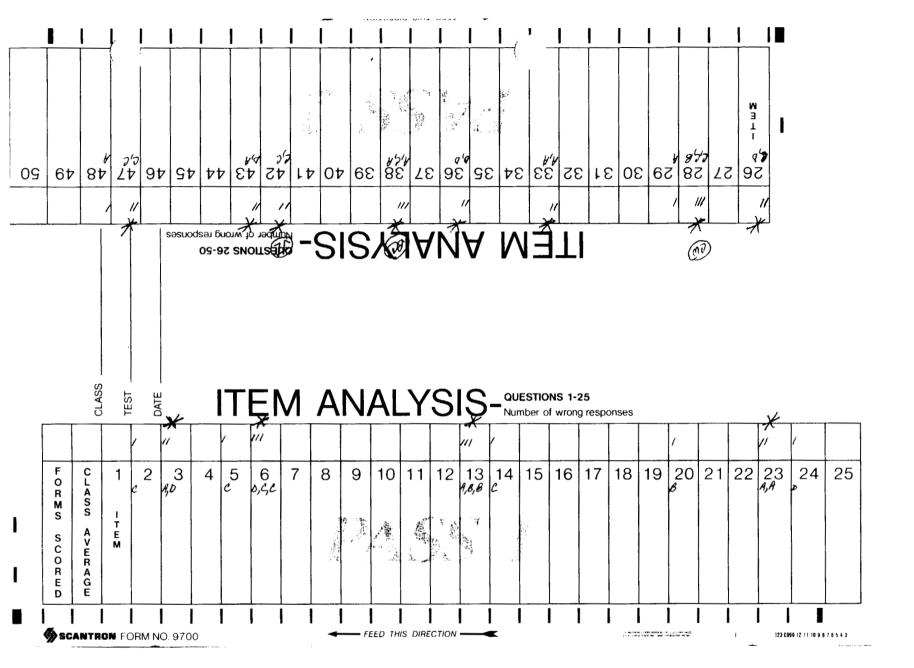

### **QUESTION ANALYSIS WORKSHEET**

| Question Number                      | Construction<br>OK?<br>(Y - N) | Objective<br>Based?<br>(Y - N) | Technically<br>Accurate?<br>(Y - N) | LP Content<br>Acceptable?<br>(Y - N) | Change<br>Needed?<br>(Y - N) |
|--------------------------------------|--------------------------------|--------------------------------|-------------------------------------|--------------------------------------|------------------------------|
| Questions missed by >30% of students |                                |                                |                                     |                                      |                              |
| # 3                                  | Y                              | Y                              | Y                                   | Y                                    | N                            |
| # 6                                  | Y                              | Y                              | Y                                   | Y                                    | N                            |
| #13                                  | Y                              | Y                              | Y                                   | Y                                    | N                            |
| #23                                  | Y                              | Y                              | Y                                   | Y                                    | N                            |
| #26                                  | Y                              | Y                              | Y                                   | Y                                    | N                            |
| #28                                  | Y                              | Y                              | Y                                   | Y                                    | N                            |
| #33                                  | Y                              | Y                              | Y                                   | Y                                    | N                            |
| #36                                  | Y                              | Y                              | Y                                   | Y                                    | N                            |
| #38                                  | Y                              | Y                              | Y                                   | Y                                    | N                            |
| #42                                  | Y                              | Y                              | Y                                   | Y                                    | N                            |
| #43                                  | Y                              | Y                              | Y                                   | Y                                    | N                            |
| #47                                  | Y                              | Y                              | Y                                   | Y                                    | N                            |
| #58                                  | Y                              | Y                              | Y                                   | Y                                    | N                            |
| #59                                  | Y                              | Y                              | Y                                   | Y                                    | N                            |
| #65                                  | Y                              | Y                              | Y                                   | Y                                    | N                            |
| #68                                  | Y                              | Y                              | Y                                   | Y                                    | N                            |
| #70                                  | Y                              | Y                              | Y                                   | Y                                    | N                            |
| #79                                  | Y                              | Y                              | Y                                   | Y                                    | N                            |
| #82                                  | Y                              | Y                              | Y                                   | Y                                    | N                            |
| #90                                  | Y                              | Y                              | Y                                   | Y                                    | N                            |
| #91                                  | Y                              | Y                              | Y                                   | Y                                    | N                            |
| #93                                  | Y                              | Y                              | Y                                   | Y                                    | N                            |
| #95                                  | Y                              | Y                              | Y                                   | Y                                    | N                            |
| #97                                  | Y                              | Y                              | Y                                   | Y                                    | N                            |
| #9'                                  | Y                              | Y                              | N                                   | Y                                    | Y                            |

#### Questions missed by >30% of students:

# 3: No change to grading needed. See question "Explanation" block on NRC exam for reason. # 6: No change to grading needed. See question "Explanation" block on NRC exam for reason. #13: No change to grading needed. See question "Explanation" block on NRC exam for reason. #23: No change to grading needed. See question "Explanation" block on NRC exam for reason. #26: No change to grading needed. See question "Explanation" block on NRC exam for reason. #28: No change to grading needed. See question "Explanation" block on NRC exam for reason. #33: No change to grading needed. See question "Explanation" block on NRC exam for reason. #36: No change to grading needed. See question "Explanation" block on NRC exam for reason. #38: No change to grading needed. See question "Explanation" block on NRC exam for reason. #42: No change to grading needed. See question "Explanation" block on NRC exam for reason. #43: No change to grading needed. See question "Explanation" block on NRC exam for reason. #47: No change to grading needed. See question "Explanation" block on NRC exam for reason. #58: No change to grading needed. See question "Explanation" block on NRC exam for reason. #59: No change to grading needed. See question "Explanation" block on NRC exam for reason. #65: No change to grading needed. See question "Explanation" block on NRC exam for reason. #68: No change to grading needed. See question "Explanation" block on NRC exam for reason. #70: No change to grading needed. See question "Explanation" block on NRC exam for reason. #79: No change to grading needed. See question "Explanation" block on NRC exam for reason. #82: No change to grading needed. See question "Explanation" block on NRC exam for reason. #90: No change to grading needed. See question "Explanation" block on NRC exam for reason. #91: No change to grading needed. See question "Explanation" block on NRC exam for reason. #93: No change to grading needed. See question "Explanation" block on NRC exam for reason. #95: No change to grading needed. See question "Explanation" block on NRC exam for reason. #97: No change to grading needed. See question "Explanation" block on NRC exam for reason.

#99: Recommend question be removed from exam. Question "Explanation" block on NRC exam lists the actions to take for no indication on 1D S/G level and pressure. Upon further review, the Fire Hazards panel only has indications for 1A and 1B S/Gs. For future use of the question, the stem, answer and distractors should be changed to either 1A or 1B S/G, which will then make it procedurally correct. Supporting reference is Remote Shutdown Panel LP, chapter 62, page 11.