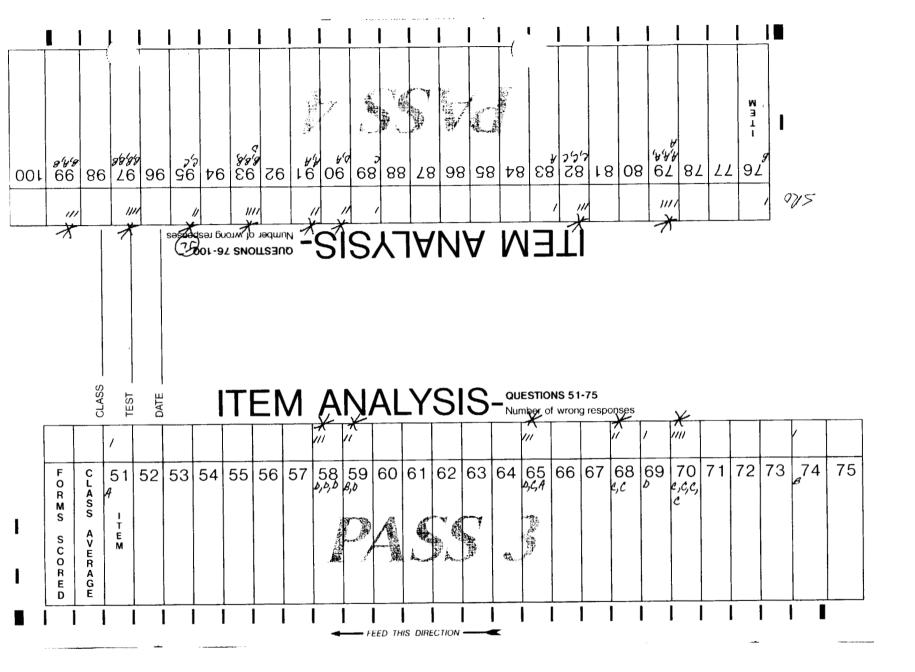

### **QUESTION ANALYSIS WORKSHEET**

| Question Number                      | Construction<br>OK?<br>(Y - N) | Objective<br>Based?<br>(Y - N) | Technically<br>Accurate?<br>(Y - N) | LP Content<br>Acceptable?<br>(Y - N) | Change<br>Needed?<br>(Y - N) |
|--------------------------------------|--------------------------------|--------------------------------|-------------------------------------|--------------------------------------|------------------------------|
| Questions missed by >30% of students |                                |                                |                                     |                                      |                              |
| # 3                                  | Y                              | Y                              | Y                                   | Y                                    | N                            |
| # 6                                  | Y                              | Y                              | Y                                   | Y                                    | N                            |
| #13                                  | Y                              | Y                              | Y                                   | Y                                    | N                            |
| #23                                  | Y                              | Y                              | Y                                   | Y                                    | N                            |
| #26                                  | Y                              | Y                              | Y                                   | Y                                    | N                            |
| #28                                  | Y                              | Y                              | Y                                   | Y                                    | N                            |
| #33                                  | Y                              | Y                              | Y                                   | Y                                    | N                            |
| #36                                  | Y                              | Y                              | Y                                   | Y                                    | N                            |
| #38                                  | Y                              | Y                              | Y                                   | Y                                    | N                            |
| #42                                  | Y                              | Y                              | Y                                   | Y                                    | N                            |
| #43                                  | Y                              | Y                              | Y                                   | Y                                    | N                            |
| #47                                  | Y                              | Y                              | Y                                   | Y                                    | N                            |
| #58                                  | Y                              | Y                              | Y                                   | Y                                    | N                            |
| #59                                  | Y                              | Y                              | Y                                   | Y                                    | N                            |
| #65                                  | Y                              | Y                              | Y                                   | Y                                    | N                            |
| #68                                  | Y                              | Y                              | Y                                   | Y                                    | N                            |
| #70                                  | Y                              | Y                              | Y                                   | Y                                    | N                            |
| #79                                  | Y                              | Y                              | Y                                   | Y                                    | N                            |
| #82                                  | Y                              | Y                              | Y                                   | Y                                    | N                            |
| #90                                  | Y                              | Y                              | Y                                   | Y                                    | N                            |
| #91                                  | Y                              | Y                              | Y                                   | Y                                    | N                            |
| #93                                  | Y                              | Y                              | Y                                   | Y                                    | N                            |
| #95                                  | Y                              | Y                              | Y                                   | Y                                    | N                            |
| #97                                  | Y                              | Y                              | Y                                   | Y                                    | N                            |
| #9'                                  | Y                              | Y                              | N                                   | Y                                    | Y                            |

#### Questions missed by >30% of students:

# 3: No change to grading needed. See question "Explanation" block on NRC exam for reason. # 6: No change to grading needed. See question "Explanation" block on NRC exam for reason. #13: No change to grading needed. See question "Explanation" block on NRC exam for reason. #23: No change to grading needed. See question "Explanation" block on NRC exam for reason. #26: No change to grading needed. See question "Explanation" block on NRC exam for reason. #28: No change to grading needed. See question "Explanation" block on NRC exam for reason. #33: No change to grading needed. See question "Explanation" block on NRC exam for reason. #36: No change to grading needed. See question "Explanation" block on NRC exam for reason. #38: No change to grading needed. See question "Explanation" block on NRC exam for reason. #42: No change to grading needed. See question "Explanation" block on NRC exam for reason. #43: No change to grading needed. See question "Explanation" block on NRC exam for reason. #47: No change to grading needed. See question "Explanation" block on NRC exam for reason. #58: No change to grading needed. See question "Explanation" block on NRC exam for reason. #59: No change to grading needed. See question "Explanation" block on NRC exam for reason. #65: No change to grading needed. See question "Explanation" block on NRC exam for reason. #68: No change to grading needed. See question "Explanation" block on NRC exam for reason. #70: No change to grading needed. See question "Explanation" block on NRC exam for reason. #79: No change to grading needed. See question "Explanation" block on NRC exam for reason. #82: No change to grading needed. See question "Explanation" block on NRC exam for reason. #90: No change to grading needed. See question "Explanation" block on NRC exam for reason. #91: No change to grading needed. See question "Explanation" block on NRC exam for reason. #93: No change to grading needed. See question "Explanation" block on NRC exam for reason. #95: No change to grading needed. See question "Explanation" block on NRC exam for reason. #97: No change to grading needed. See question "Explanation" block on NRC exam for reason.

#99: Recommend question be removed from exam. Question "Explanation" block on NRC exam lists the actions to take for no indication on 1D S/G level and pressure. Upon further review, the Fire Hazards panel only has indications for 1A and 1B S/Gs. For future use of the question, the stem, answer and distractors should be changed to either 1A or 1B S/G, which will then make it procedurally correct. Supporting reference is Remote Shutdown Panel LP, chapter 62, page 11.