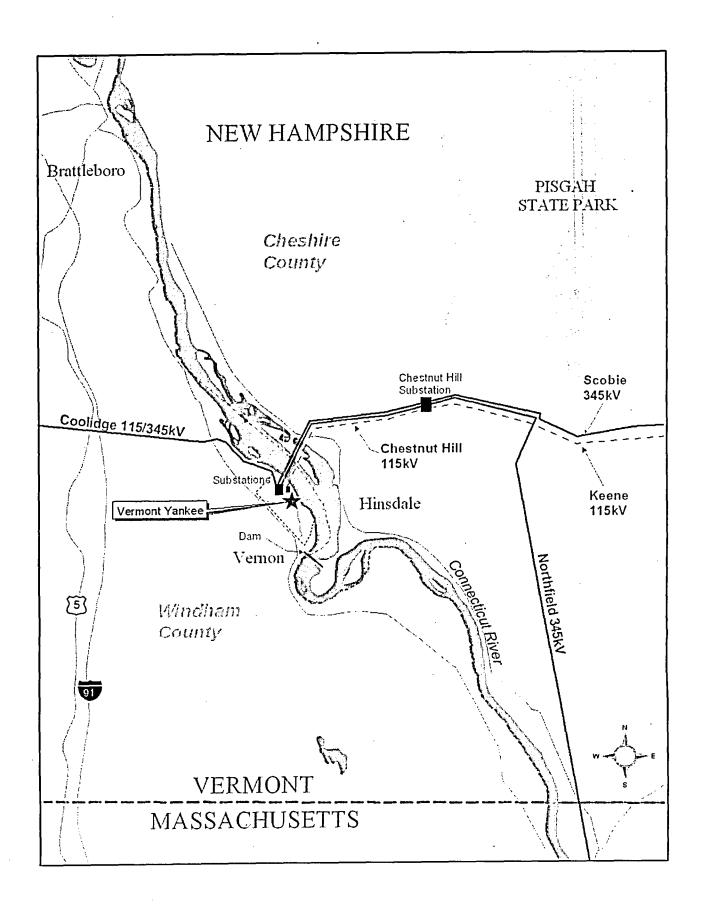

Vermont Yankee License Renewal

Rich,

Attached are Figures 3-2 and 3-3 for the Vermont Yankee License Renewal Environmental Report as per Rick Buckley's request.

Jill Brochu

Jill Brochu

508-830-8315

jbroc94@entergy.com

 TEXT.htm
 2703

 VYNPS ER Figure 3-3.jpg
 190121

 VYNPS ER Figure 3-2.jpg
 159586

 Mime.822
 484793

**Options** 

Expiration Date:
Priority:
ReplyRequested:

**Return Notification:** 

No None

### **Post Office**

OWGWPO02.HQGWDO01

Route

Date & Time

10/04/2006 11:56:12 AM

nrc.gov entergy.com anl.gov

| Files                   | Size   |
|-------------------------|--------|
| MESSAGE                 | 1247   |
| TEXT.htm                | 7698   |
| VYNPS ER Figure 3-3.jpg | 190121 |
| VYNPS ER Figure 3-2.jpg | 159586 |
| Mime.822                | 491198 |