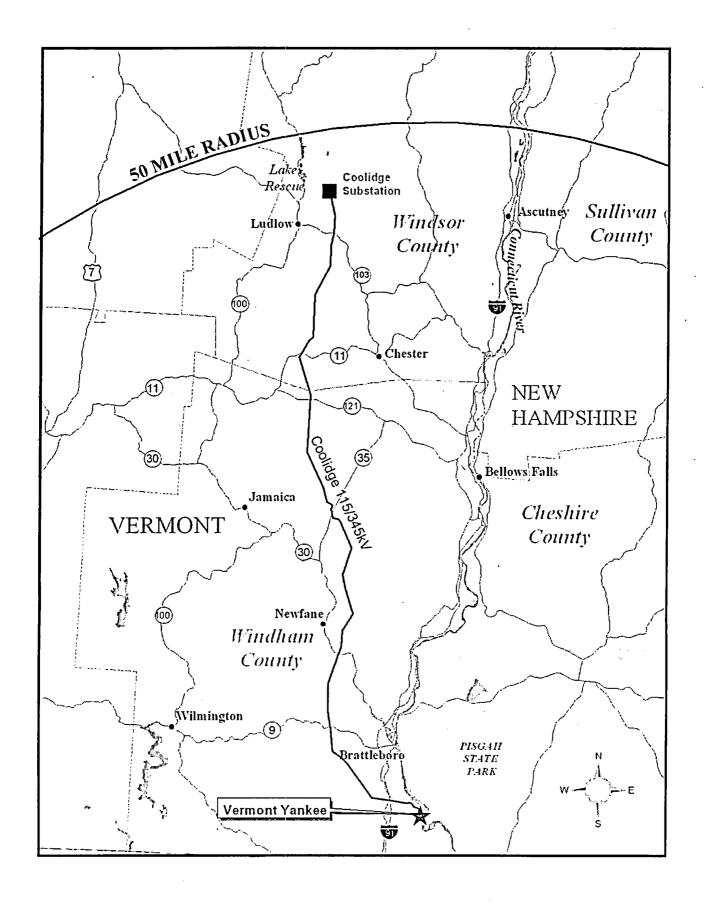

Vermont Yankee License Renewal

Rich,

Attached are Figures 3-2 and 3-3 for the Vermont Yankee License Renewal Environmental Report as per Rick Buckley's request.

Jill Brochu

Jill Brochu

508-830-8315

jbroc94@entergy.com

 TEXT.htm
 2703

 VYNPS ER Figure 3-3.jpg
 190121

 VYNPS ER Figure 3-2.jpg
 159586

 Mime.822
 484793

**Options** 

Expiration Date:
Priority:
ReplyRequested:

**Return Notification:** 

No None

### **Post Office**

OWGWPO02.HQGWDO01

Route

Date & Time

10/04/2006 11:56:12 AM

nrc.gov entergy.com anl.gov

| Files                   | Size   |
|-------------------------|--------|
| MESSAGE                 | 1247   |
| TEXT.htm                | 7698   |
| VYNPS ER Figure 3-3.jpg | 190121 |
| VYNPS ER Figure 3-2.jpg | 159586 |
| Mime.822                | 491198 |