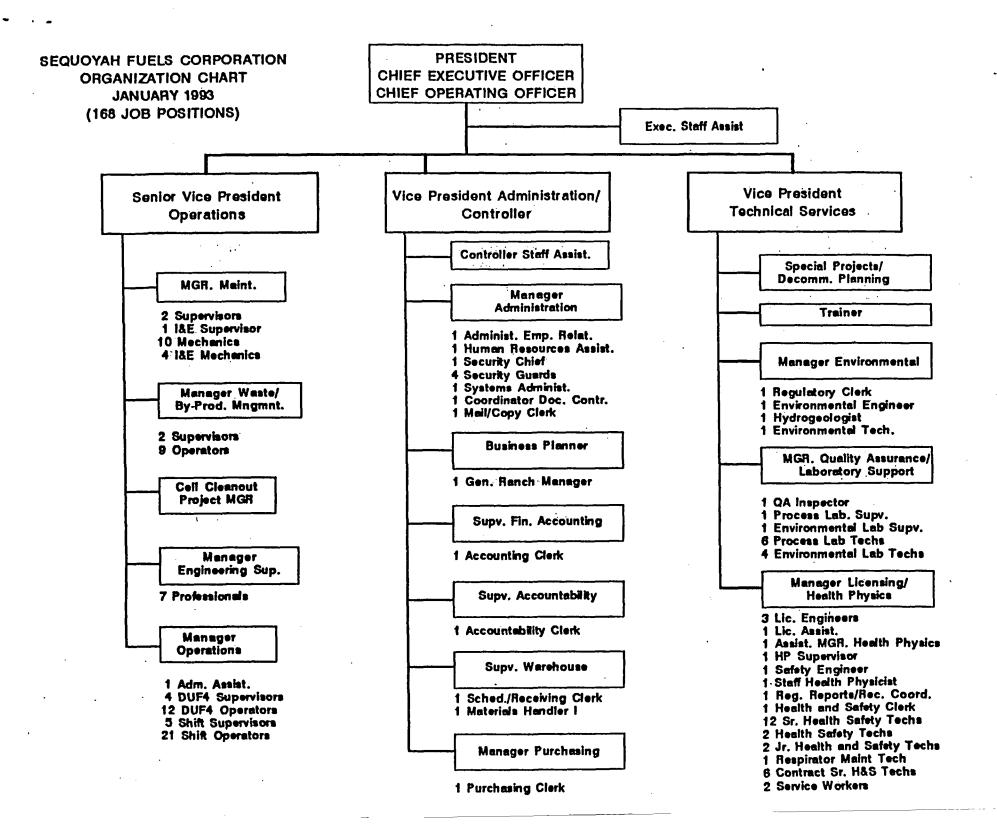

STATUS OF STAFFING LEVELS AT SEQUOYAH FUELS CORPORATION

In a Staff Requirements Memorandum dated December 31, 1992, it was requested that the staff obtain information regarding staffing levels for the Sequoyah Fuels Corporation (SFC) facility located in Gore, Oklahoma. SFC currently has 168 job positions. The breakdown by position is contained in SFC's organization chart (Enclosure 1). SFC has stated that it will continue to ensure adequate staffing exists for ongoing operations and cleanout activities. The regional inspectors have verified that adequate staffing has existed for the activities conducted. The inspectors will continue to follow staffing for the SFC facility. SFC has indicated that the staffing level will be reduced to 109 job positions upon completion of the depleted DUF4 contract. The breakdown by position is contained in Enclosure 2.

## Enclosures:

1. SFC Organization Chart January 1993

2. SFC Organization Chart Post DUF4 Shutdown

cc: OGC SECY OCA

OPA

EKraus 2/17/93 \*See previous concurrence

2/23/13

| EKraus 2/17/93 -see previous concurrence |            |            |            |             |
|------------------------------------------|------------|------------|------------|-------------|
| OFC                                      | FCEB:      | FCLB:*     | FCLB*      | Region IV   |
| NAME                                     | MHorn:mh   | VTharpe:   | MTokar:    | white Apple |
| DATE                                     | 2/ /93     | 2/17/93    | 2/17/93    | 2/17/93     |
| OFC                                      | FCLB*      | DDX FC&S   | D:FCSS 223 | DD:AMSS     |
| NAME                                     | EAdensam:  | JGreeves:  | RBurnett:  | partotto:   |
| DATE                                     | 2/,17/93   | 2/22/93    | 2/78/93    | 2/1/93      |
| OFC                                      | D:NWS\$? \ | DEDS:      | EDO:       |             |
| NAME                                     | Raemero:   | HThompson: | JTaylor:   |             |
| DATE                                     | 2/2/93     | 2124/93    | 2/15/93    |             |
| C COVED E COVED A ENCLOCUDE N. NO CODY   |            |            |            |             |

## SFC ORGANIZATION CHART (PRESENT LEVELS)