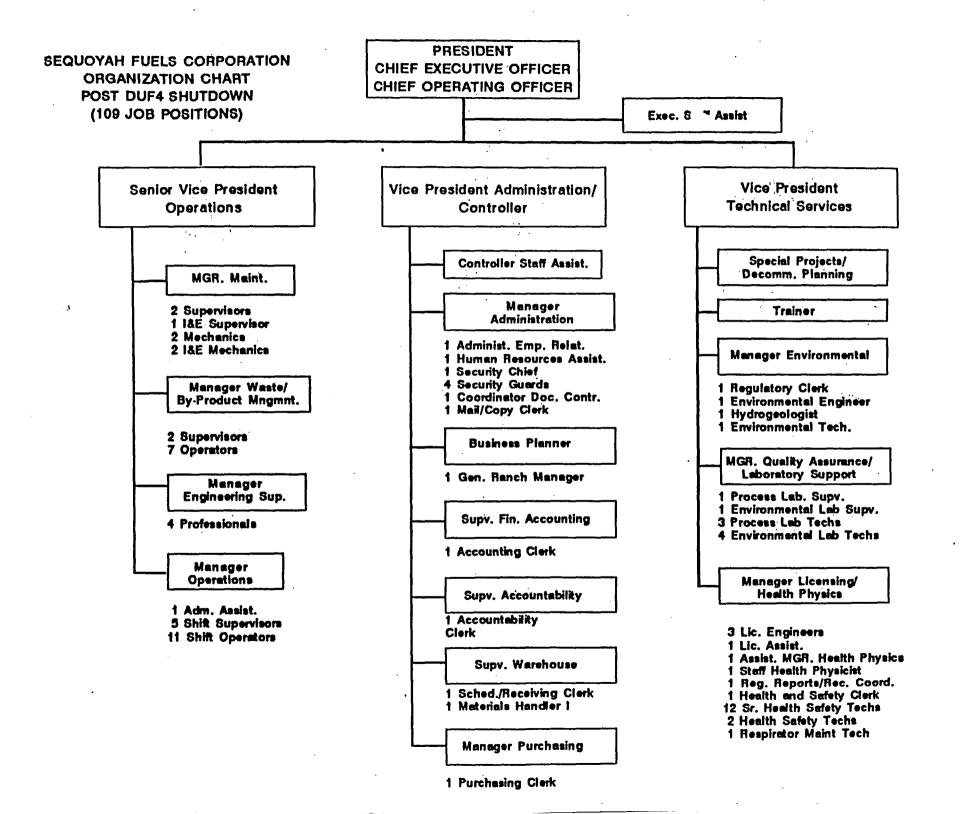

STATUS OF STAFFING LEVELS AT SEQUOYAH FUELS CORPORATION

In a Staff Requirements Memorandum dated December 31, 1992, it was requested that the staff obtain information regarding staffing levels for the Sequoyah Fuels Corporation (SFC) facility located in Gore, Oklahoma. SFC currently has 168 job positions. The breakdown by position is contained in SFC's organization chart (Enclosure 1). SFC has stated that it will continue to ensure adequate staffing exists for ongoing operations and cleanout activities. The regional inspectors have verified that adequate staffing has existed for the activities conducted. The inspectors will continue to follow staffing for the SFC facility. SFC has indicated that the staffing level will be reduced to 109 job positions upon completion of the depleted DUF4 contract. The breakdown by position is contained in Enclosure 2.

## Enclosures:

1. SFC Organization Chart January 1993

2. SFC Organization Chart Post DUF4 Shutdown

cc: OGC SECY OCA

OPA

EKraus 2/17/93 \*See previous concurrence

2/23/13

| EKraus 2/17/93 -see previous concurrence |            |            |            |             |
|------------------------------------------|------------|------------|------------|-------------|
| OFC                                      | FCEB:      | FCLB:*     | FCLB*      | Region IV   |
| NAME                                     | MHorn:mh   | VTharpe:   | MTokar:    | white Apple |
| DATE                                     | 2/ /93     | 2/17/93    | 2/17/93    | 2/17/93     |
| OFC                                      | FCLB*      | DDX FC&S   | D:FCSS 223 | DD:AMSS     |
| NAME                                     | EAdensam:  | JGreeves:  | RBurnett:  | partotto:   |
| DATE                                     | 2/,17/93   | 2/22/93    | 2/78/93    | 2/1/93      |
| OFC                                      | D:NWS\$? \ | DEDS:      | EDO:       |             |
| NAME                                     | Raemero:   | HThompson: | JTaylor:   |             |
| DATE                                     | 2/2/93     | 2124/93    | 2/15/93    |             |
| C COVED E COVED A ENCLOCUDE N. NO CODY   |            |            |            |             |

## SFC ORGANIZATION CHART (POST DUF4)