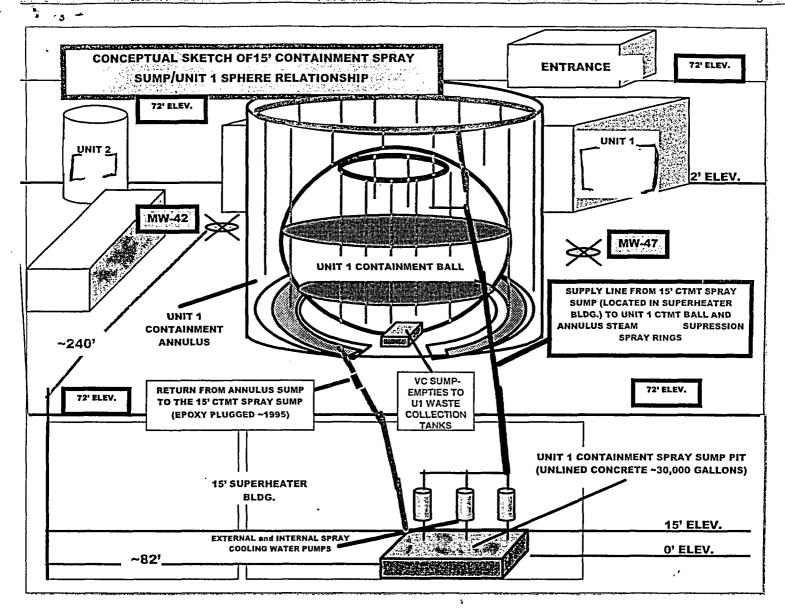

## Tom/John:

Don asked us to provide you with a quick talking point conceptual sketch of the Unit 1 Containment Spray Sump/Unit 1 Sphere relationship that may be useful for your 1130 conference call today. We have plant drawings of this system, but you may find this drawing of some assistance for today's call.

If you have problems downloading this go to:

VIEW, and then select "PRINT LAYOUT" and it should come up in color.

If you have trouble downloading this let us know.

Thanks,

Ron Sachatello 860-857-4980

<<UNIT 1 CTMT