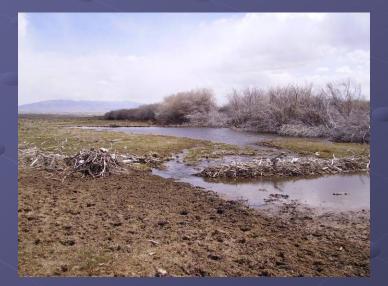

Only Perennial Creek (augmented flow)
- Numerous Intermittent Draws (18 Automatic Samplers Installed)
- First Set of Samples (7 along the lost Soldier Creek) Collected in April
- Two More Sets of Samples will be Collected (Quarterly) in 2006

**BLM Augmented Flow to Lost Soldier Creek** 







# Soil Survey

- Completed Site Reconnaissance and Landform Unit Mapping in May
- Field Team Currently on Site (Soil Type Characterization & Sampling)
- 36 Soil Pits will be Dug for Soil Profile Characterization
- 54 Soil Samples will be Collected and Analyzed







## **Vegetation Surveys**

- Site Reconnaissance completed in May
- Phase I Survey of Lost Creek Claim Area Completed
- Phase I Survey of Lost Soldier Area Starts in July
- Phase II Survey Starts in August for both Properties











Riparian and Wetland Vegetation (Lost Soldier)



Sagebrush Steppe Vegetation (Lost Soldier)

### Wetland & Aquatic Life

- Site Reconnaissance on Wetlands Completed in May
- Wetlands Identified along Lost Soldier Creek
- No Wetland on the Lost Creek Property
- Site Reconnaissance on Aquatic Life Completed in June





**Active Beaver Colony in Lost Soldier Creek** 

61.52





#### Baseline Groundwater Quality & Aquifer Testing

- Drilling started 2 weeks ago at Lost Soldier
- Permission of WDEQ, State Engineer, & BLM
- 34 wells will be Drilled (17 on each property)
- 3 Sets of Water Quality Samples will be collected in 2006







#### Other Tasks

- Archaeology Field Surveys will Start in Three Weeks
- Radiological Survey Field Work will Start in Three Weeks
- Socio-Economics Starting