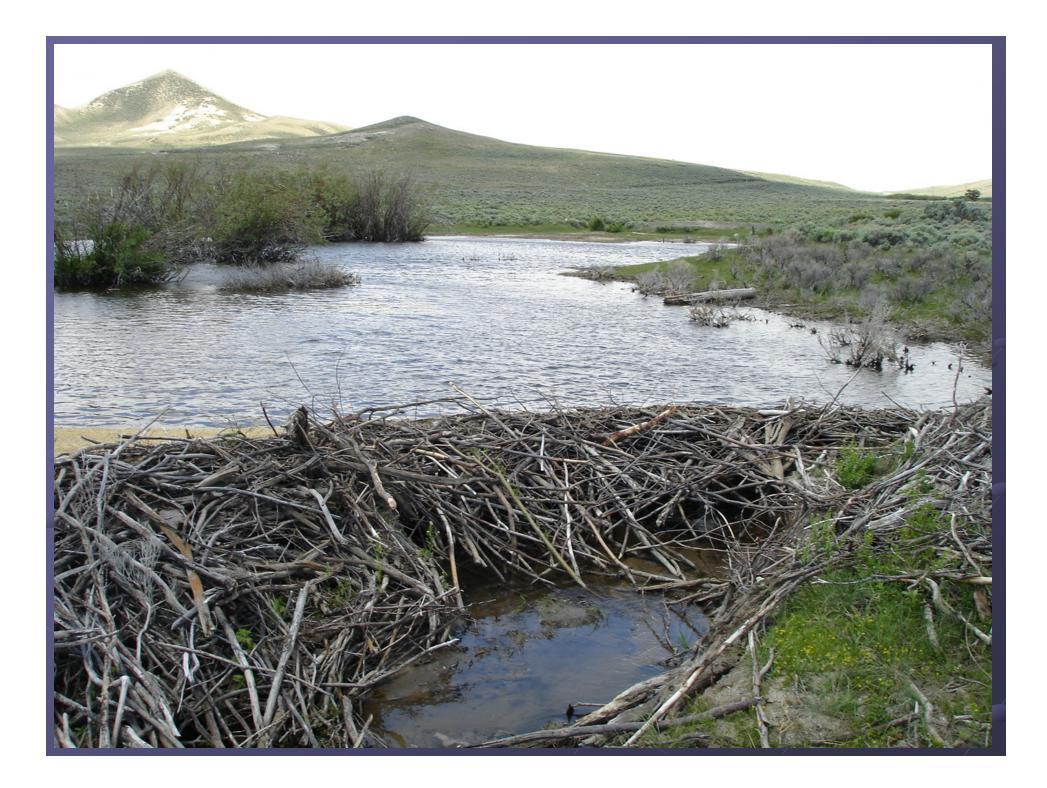

Field Team Currently on Site (Soil Type Characterization & Sampling)
- 36 Soil Pits will be Dug for Soil Profile Characterization
- 54 Soil Samples will be Collected and Analyzed







## **Vegetation Surveys**

- Site Reconnaissance completed in May
- Phase I Survey of Lost Creek Claim Area Completed
- Phase I Survey of Lost Soldier Area Starts in July
- Phase II Survey Starts in August for both Properties











Riparian and Wetland Vegetation (Lost Soldier)



Sagebrush Steppe Vegetation (Lost Soldier)

### Wetland & Aquatic Life

- Site Reconnaissance on Wetlands Completed in May
- Wetlands Identified along Lost Soldier Creek
- No Wetland on the Lost Creek Property
- Site Reconnaissance on Aquatic Life Completed in June





**Active Beaver Colony in Lost Soldier Creek** 

61.52





#### Baseline Groundwater Quality & Aquifer Testing

- Drilling started 2 weeks ago at Lost Soldier
- Permission of WDEQ, State Engineer, & BLM
- 34 wells will be Drilled (17 on each property)
- 3 Sets of Water Quality Samples will be collected in 2006







#### Other Tasks

- Archaeology Field Surveys will Start in Three Weeks
- Radiological Survey Field Work will Start in Three Weeks
- Socio-Economics Starting in Late Aug. Early Sept.

#### Thanks for your attention!

Ur Energy USA
AATA International, Inc.
Hydro-Engineering LLC