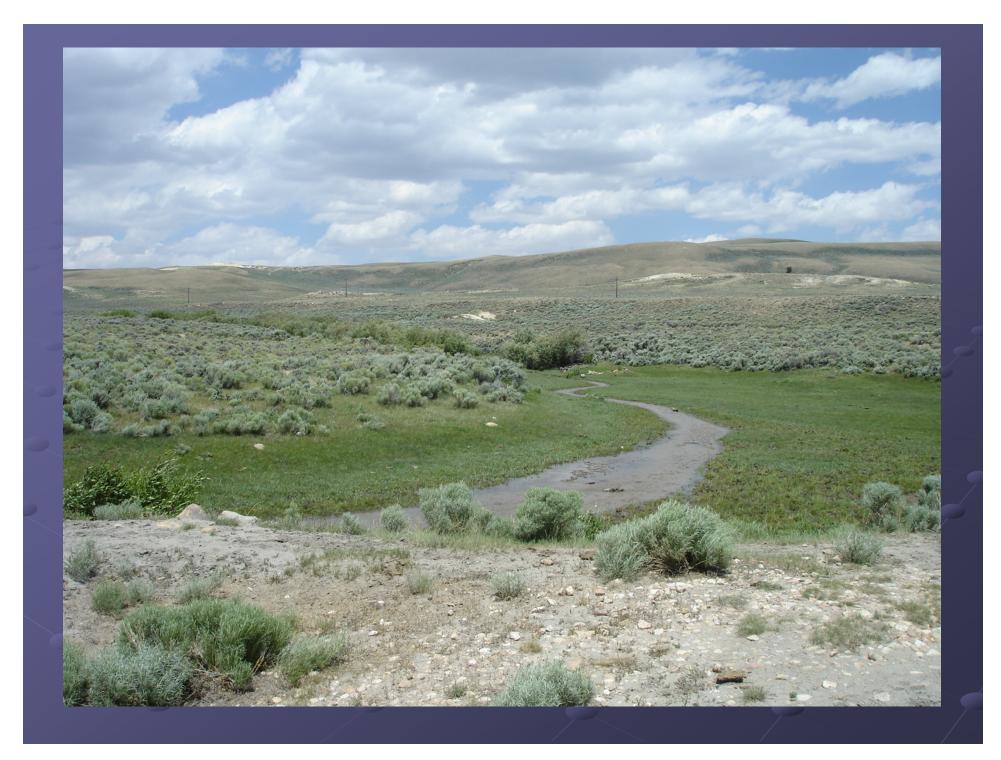

#### Surface Water

- Lost Soldier Creek is the Only Perennial Creek (augmented flow)
- Numerous Intermittent Draws (18 Automatic Samplers Installed)
- First Set of Samples (7 along the lost Soldier Creek) Collected in April
- Two More Sets of Samples will be Collected (Quarterly) in 2006

**BLM Augmented Flow to Lost Soldier Creek** 