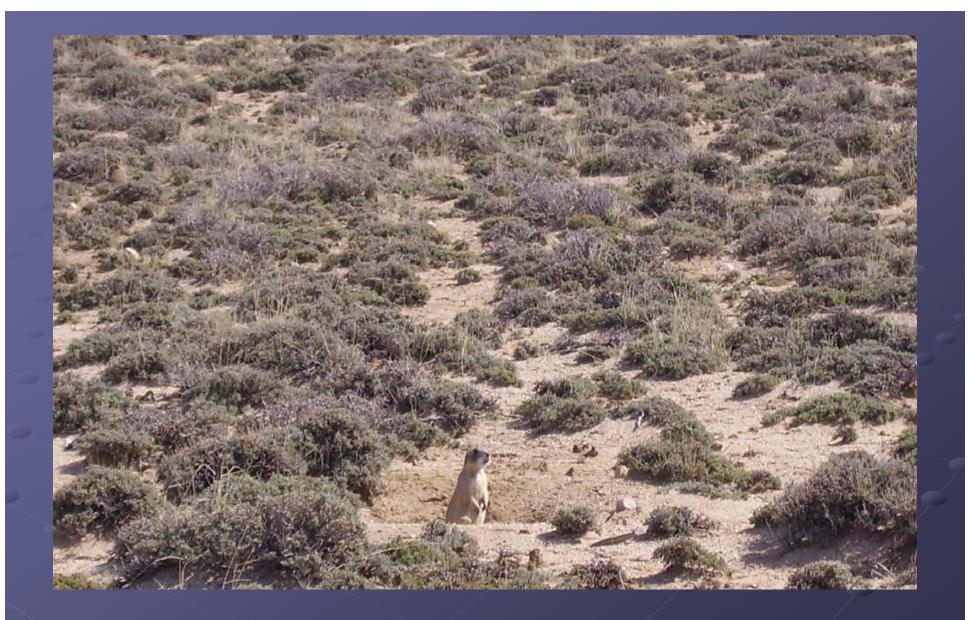

|             |         |         |             |         |         |             |         |         |         |
| 19 | Environmental Baseline Report Preparation |                                       |         |                 |         |             |         |         |             |         |         |             |         |         |         |





# Meteorology & Air Quality

• Meteorological station installed & data collection started April 2006

- Web Access of Quasi Realtime Meteorological Data will be Available
- 24-hr Mini-Vol PM 10 Sampling (in Progress)





## Wildlife Surveys

- Sage Grouse (Complete)
- Raptors (Complete)
- Breeding Birds (Complete)
- Mountain Plover (Complete)
- Black-footed Ferret (Starts in July)
- White-tailed Prairie Dog (Starts in July)





White-tailed prairie dog colony on the eastern portion of Lost Soldier

#### Short-horned Lizard on Lost Creek



#### Surface Water

- Lost Soldier Creek is the Only Perennial Creek (augmented flow)
- Numerous Intermittent Draws (18 Automatic Samplers Installed)
- First Set of Samples (7 along the lost Soldier Creek) Collected in April
- Two More Sets of Samples will be Collected (Quarterly) in 2006

**BLM Augmented Flow to Lost Soldier Creek** 







# Soil Survey

- Completed Site Reconnaissance and Landform Unit Mapping in May
- Field Team Currently on Site (Soil Type Characterization & Sampling)
- 36 Soil Pits will be Dug for Soil Profile Characterization
- 54 Soil Samples will be Collected and Analyzed







## **Vegetation Surveys**

- Site Reconnaissance completed in May
- Phas