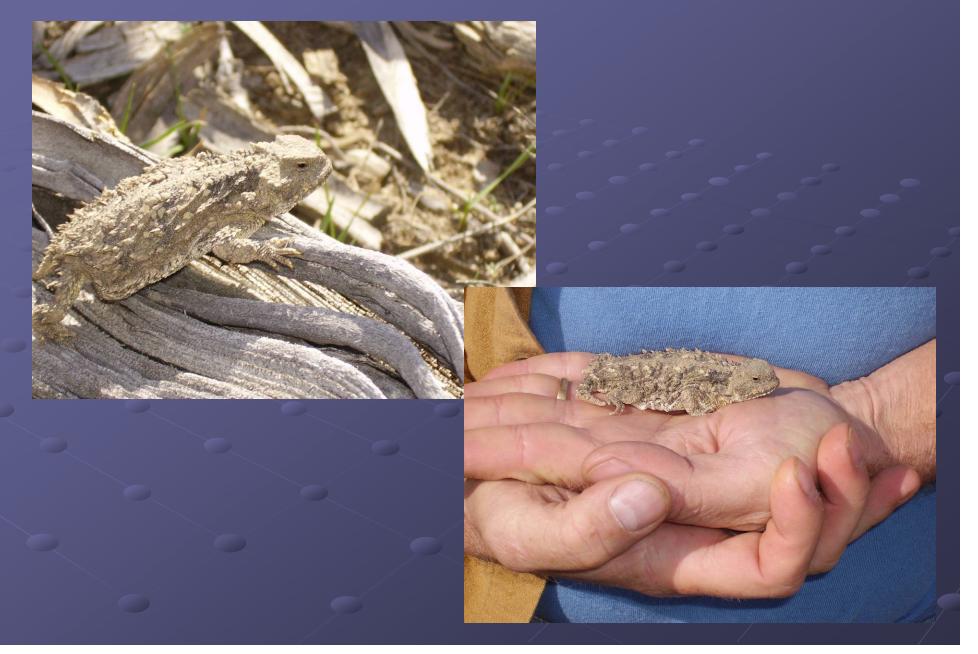

|
| 19 | Environmental Baseline Report Preparation |                                       |         |                 |         |             |         |         |             |         |         |             |         |         |         |





# Meteorology & Air Quality

• Meteorological station installed & data collection started April 2006

- Web Access of Quasi Realtime Meteorological Data will be Available
- 24-hr Mini-Vol PM 10 Sampling (in Progress)





## Wildlife Surveys

- Sage Grouse (Complete)
- Raptors (Complete)
- Breeding Birds (Complete)
- Mountain Plover (Complete)
- Black-footed Ferret (Starts in July)
- White-tailed Prairie Dog (Starts in July)





White-tailed prairie dog colony on the eastern portion of Lost Soldier

#### Short-horned Lizard on Lost Creek



#### Surface Water

- Lost Soldier Creek is the Only Perennial Creek (augmented flow)
- Numerous Intermittent Draws (18 Automatic Samplers Installed)
- First Set of Samples (7 along the lost Soldier Creek) Collected in April
- Two More Sets of Samples will be Collected (Quarterly) in 2006

**BLM Augmented Flow to Lost Soldier Creek** 







# Soil Survey

- Completed Site Reconnaissance and Landform Unit Mapping in May
- Field Team Currently on Site (Soil Type Characterization & Sampling)
- 36 Soil Pits will be Dug for Soil Profile Characterization
- 54 Soil Samples will be Collected and Analyzed







## **Vegetation Surveys**

- Site Reconnaissance completed in May
- Phase I Survey of Lost Creek Claim Area Completed
- Phase I Survey of Lost Soldier Area Starts in July
- Phase II Surv