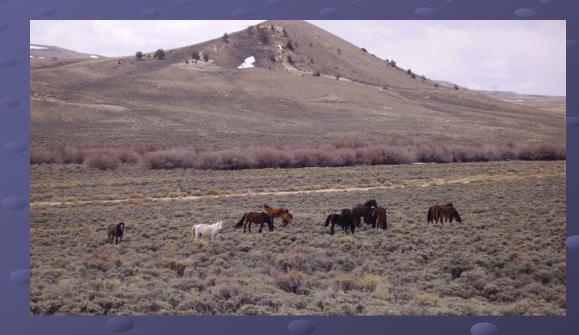

## Wildlife Surveys

- Sage Grouse (Complete)
- Raptors (Complete)
- Breeding Birds (Complete)
- Mountain Plover (Complete)
- Black-footed Ferret (Starts in July)
- White-tailed Prairie Dog (Starts in July)