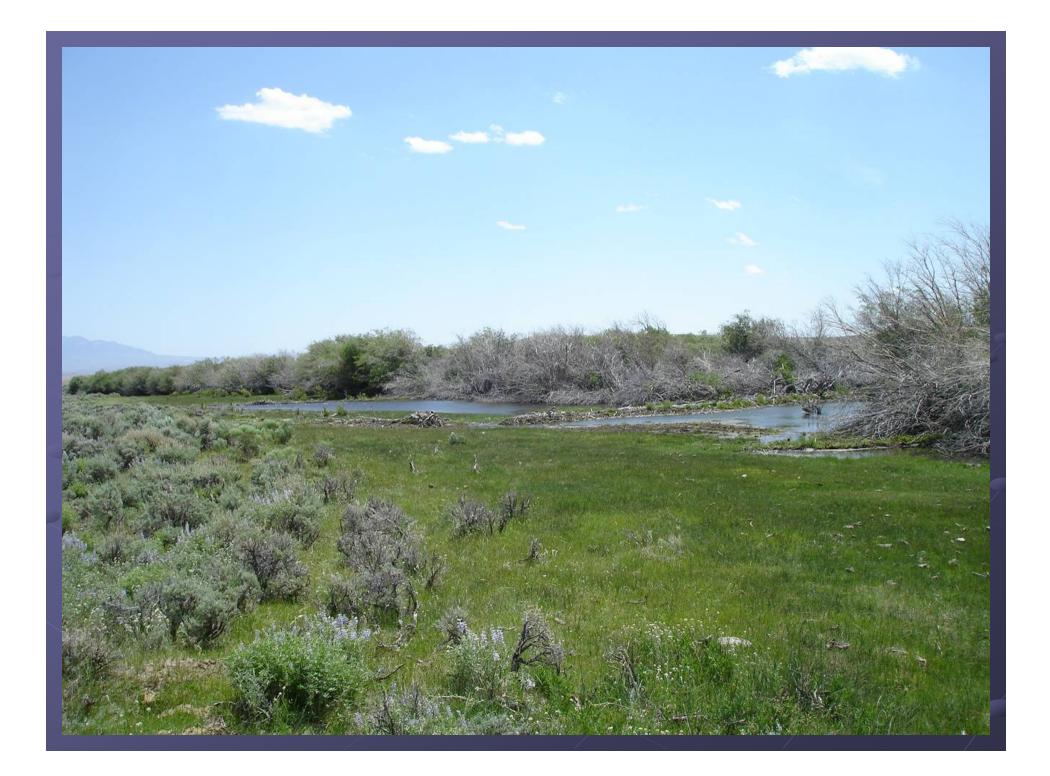

**BLM Augmented Flow to Lost Soldier Creek** 

Riparian and Wetland Vegetation (Lost Soldier)

Sagebrush Steppe Vegetation (Lost Soldier)