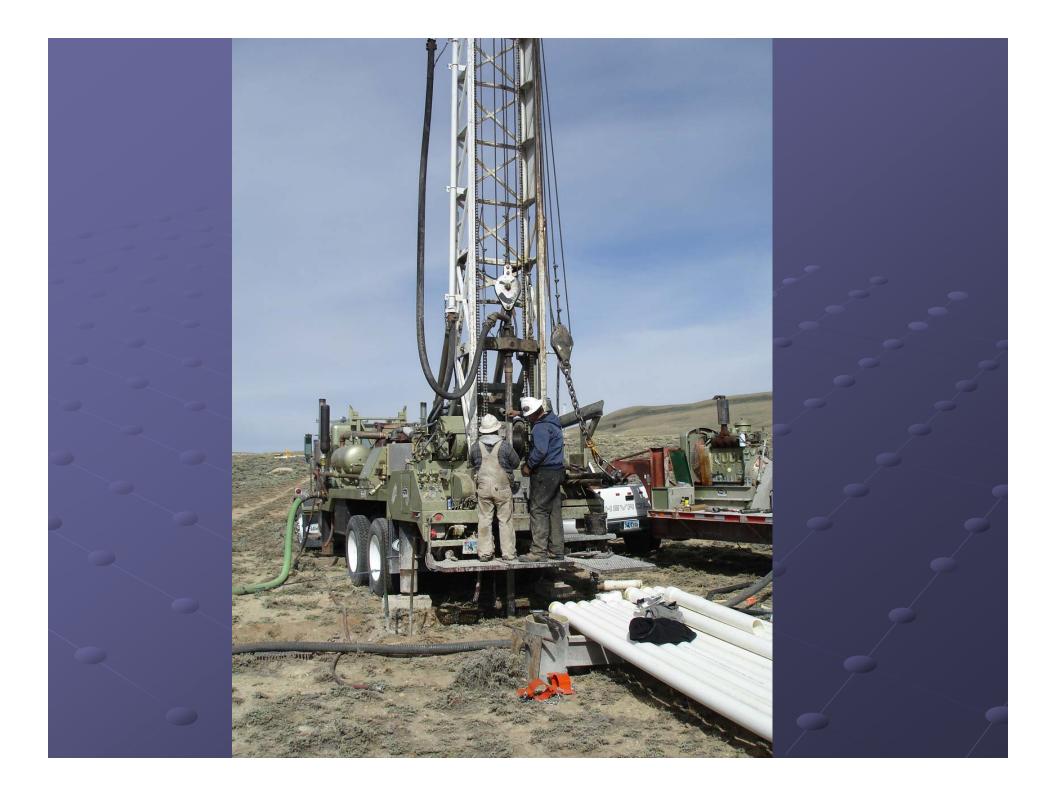

#### Baseline Groundwater Quality & Aquifer Testing

- Drilling started 2 weeks ago at Lost Soldier
- Permission of WDEQ, State Engineer, & BLM
- 34 wells will be Drilled (17 on each property)
- 3 Sets of Water Quality Samples will be collected in 2006