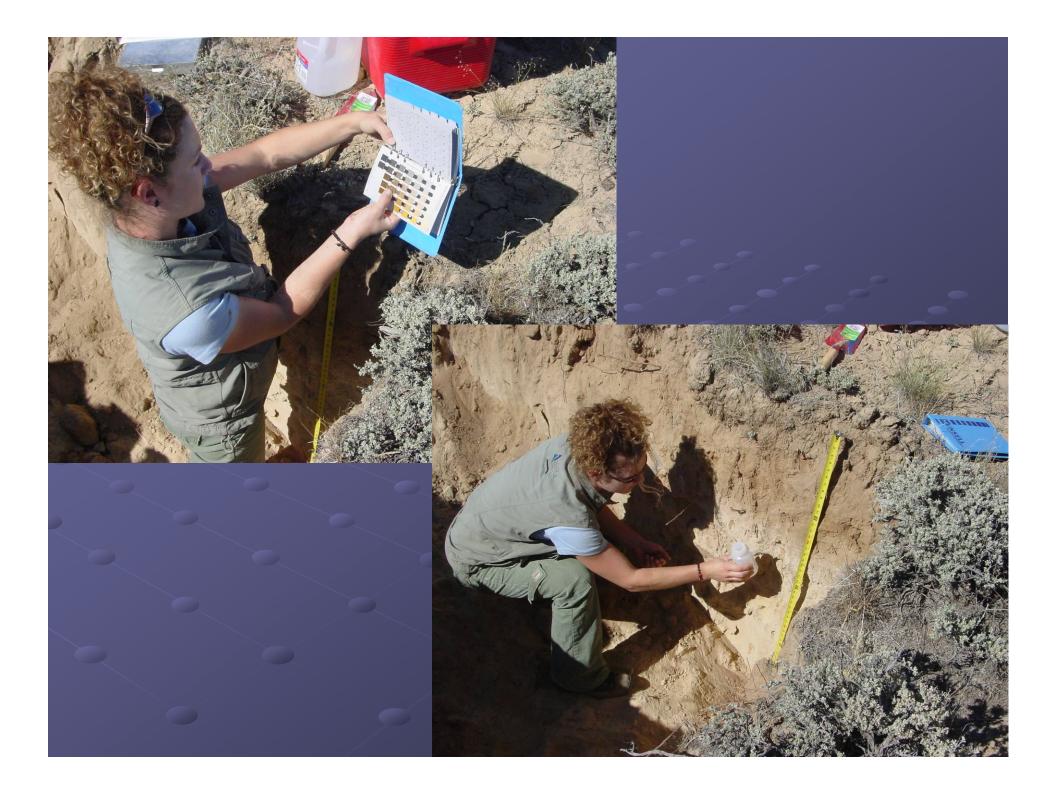

# Soil Survey

- Completed Site Reconnaissance and Landform Unit Mapping in May
- Field Team Currently on Site (Soil Type Characterization & Sampling)
- 36 Soil Pits will be Dug for Soil Profile Characterization
- 54 Soil Samples will be Collected and Analyzed