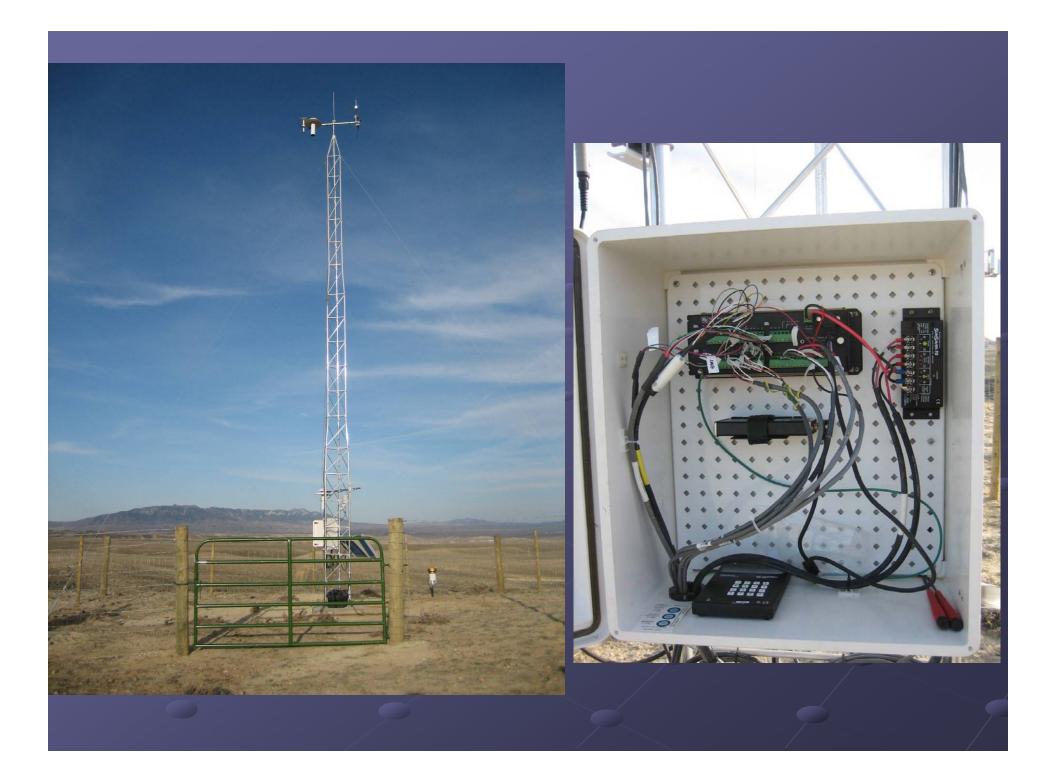

# Meteorology & Air Quality

• Meteorological station installed & data collection started April 2006

- Web Access of Quasi Realtime Meteorological Data will be Available
- 24-hr Mini-Vol PM 10 Sampling (in Progress)