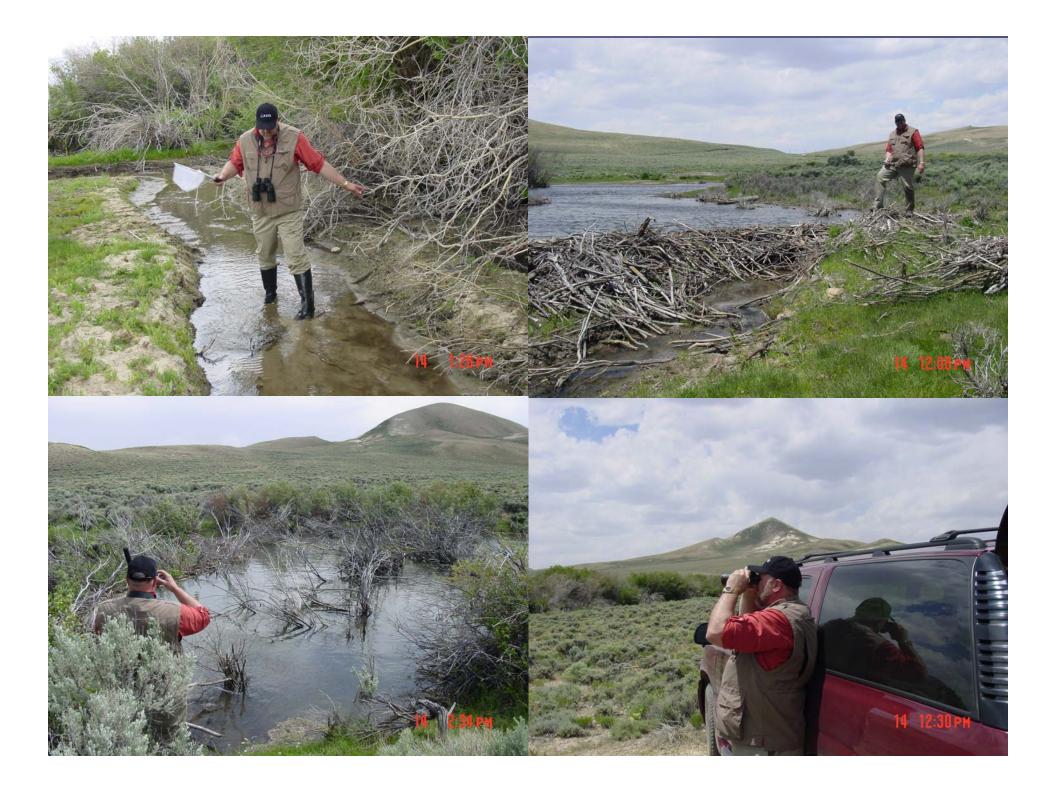

#### Surface Water

- Lost Soldier Creek is the Only Perennial Creek (augmented flow)
- Numerous Intermittent Draws (18 Automatic Samplers Installed)
- First Set of Samples (7 along the lost Soldier Creek) Collected in April
- Two More Sets of Samples will be Collected (Quarterly) in 2006

### Wetland & Aquatic Life

- Site Reconnaissance on Wetlands Completed in May
- Wetlands Identified along Lost Soldier Creek
- No Wetland on the Lost Creek Property
- Site Reconnaissance on Aquatic Life Completed in June

**Active Beaver Colony in Lost Soldier Creek** 

61.52