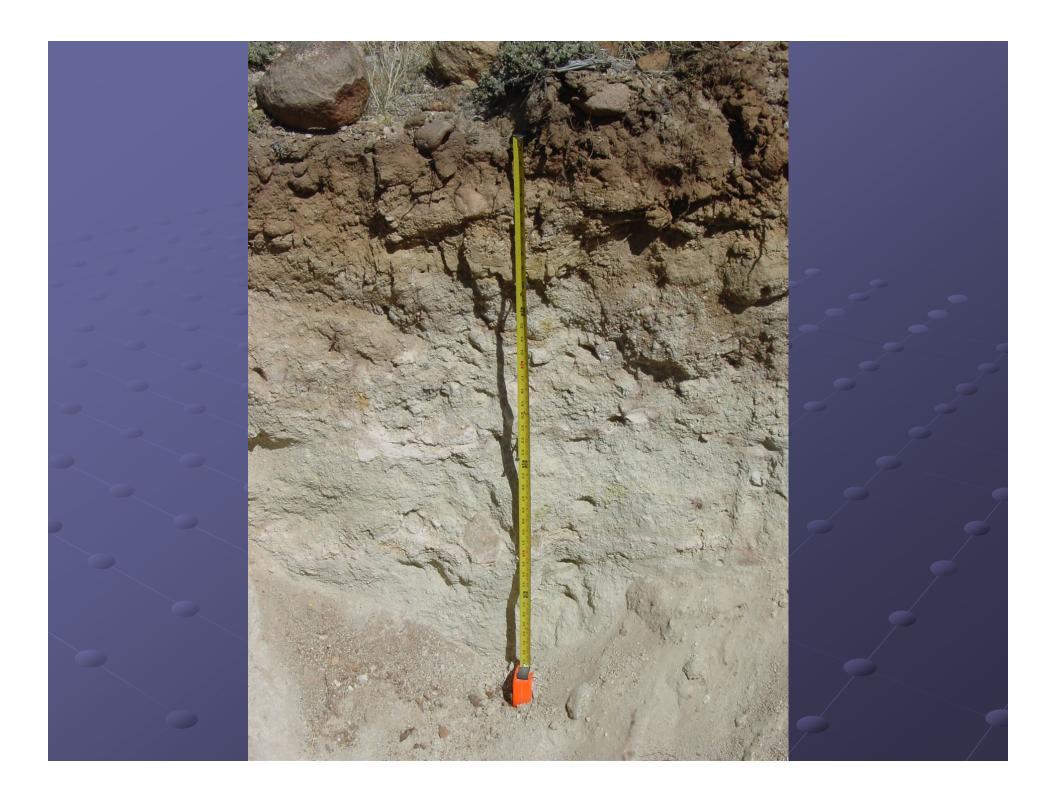

# Soil Survey

- Completed Site Reconnaissance and Landform Unit Mapping in May
- Field Team Currently on Site (Soil Type Characterization & Sampling)
- 36 Soil Pits will be Dug for Soil Profile Characterization
- 54 Soil Samples will be Collected and Analyzed