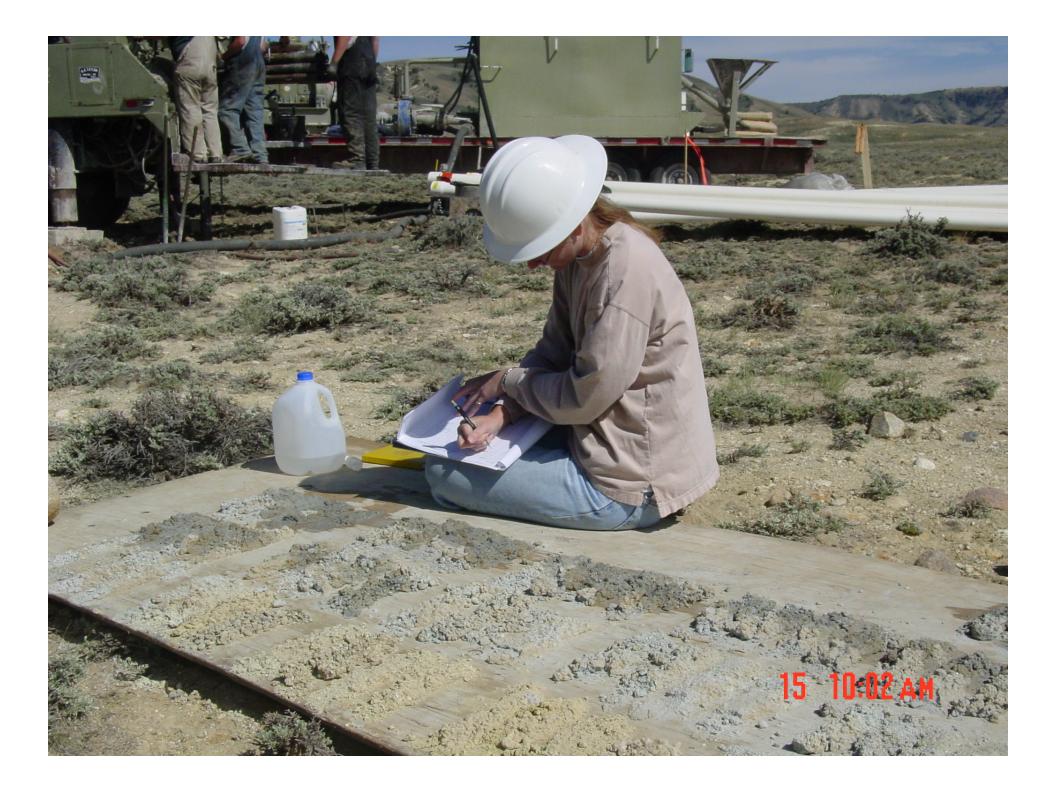

#### Baseline Groundwater Quality & Aquifer Testing

- Drilling started 2 weeks ago at Lost Soldier
- Permission of WDEQ, State Engineer, & BLM
- 34 wells will be Drilled (17 on each property)
- 3 Sets of Water Quality Samples will be collected in 2006