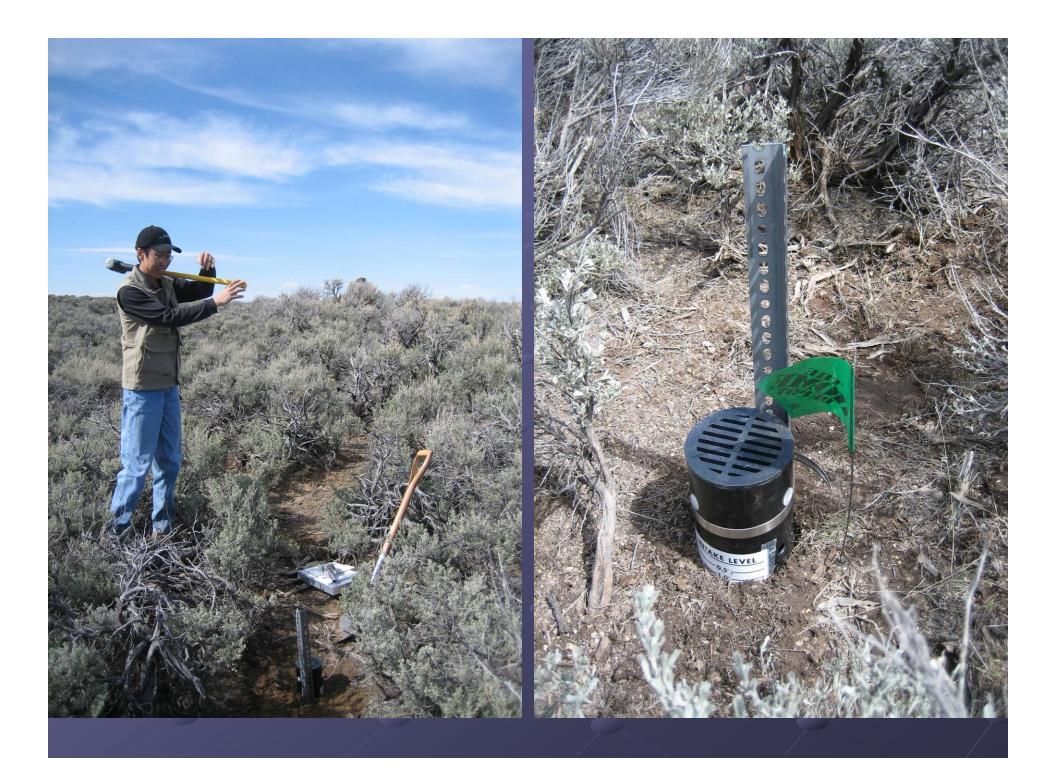

#### Baseline Groundwater Quality & Aquifer Testing

- Drilling started 2 weeks ago at Lost Soldier
- Permission of WDEQ, State Engineer, & BLM
- 34 wells will be Drilled (17 on each property)
- 3 Sets of Water Quality Samples will be collected in 2006