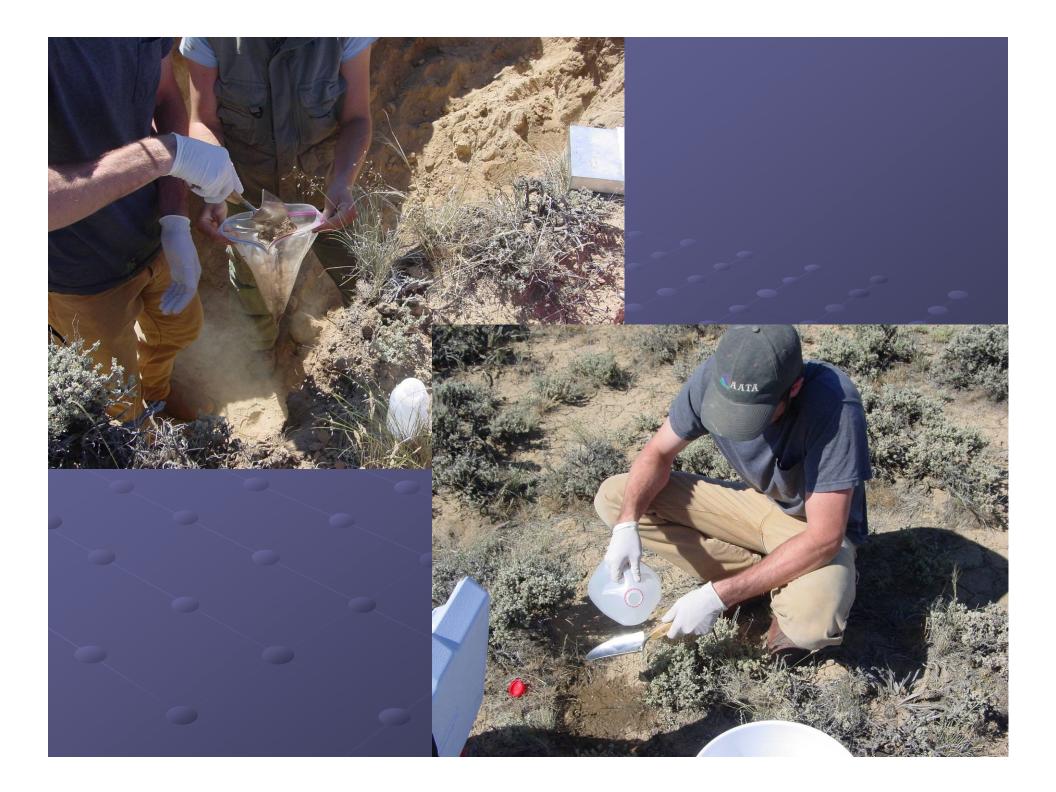

# Soil Survey

- Completed Site Reconnaissance and Landform Unit Mapping in May
- Field Team Currently on Site (Soil Type Characterization & Sampling)
- 36 Soil Pits will be Dug for Soil Profile Characterization
- 54 Soil Samples will be Collected and Analyzed

#### Baseline Groundwater Quality & Aquifer Testing

- Drilling started 2 weeks ago at Lost Soldier
- Permission of WDEQ, State Engineer, & BLM
- 34 wells will be Drilled (17 on each property)
- 3 Sets of Water Quality Samples will be collected in 2006