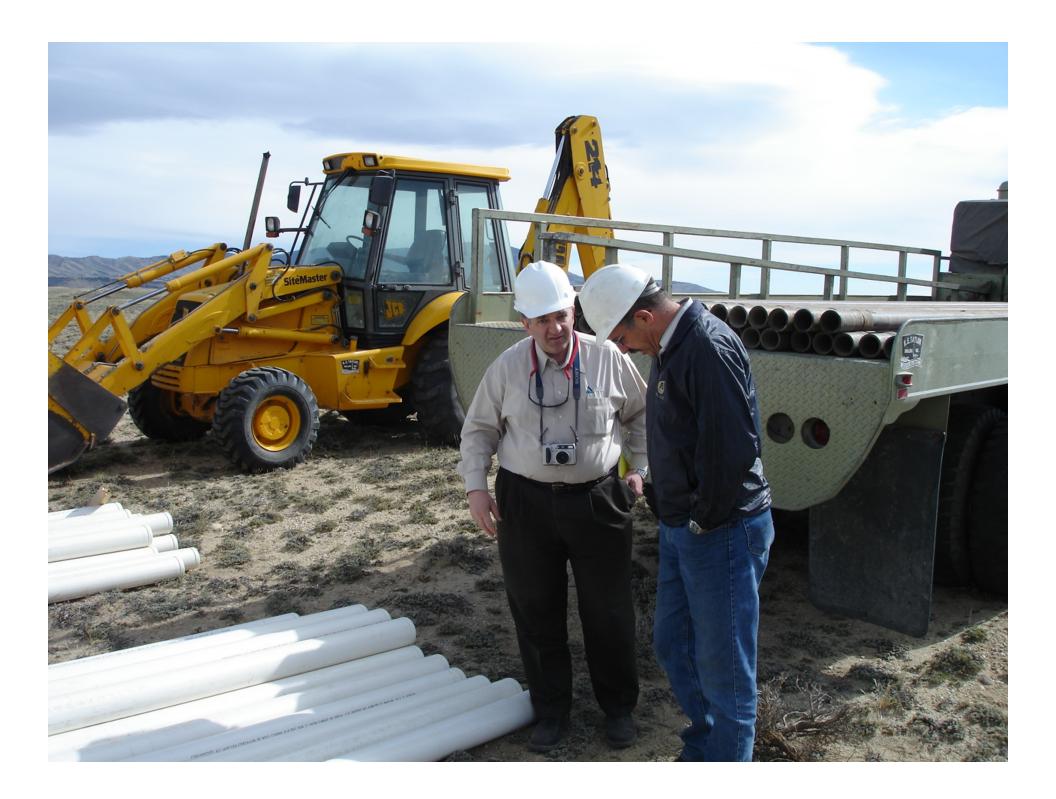

#### Baseline Groundwater Quality & Aquifer Testing

- Drilling started 2 weeks ago at Lost Soldier
- Permission of WDEQ, State Engineer, & BLM
- 34 wells will be Drilled (17 on each property)
- 3 Sets of Water Quality Samples will be collected in 2006