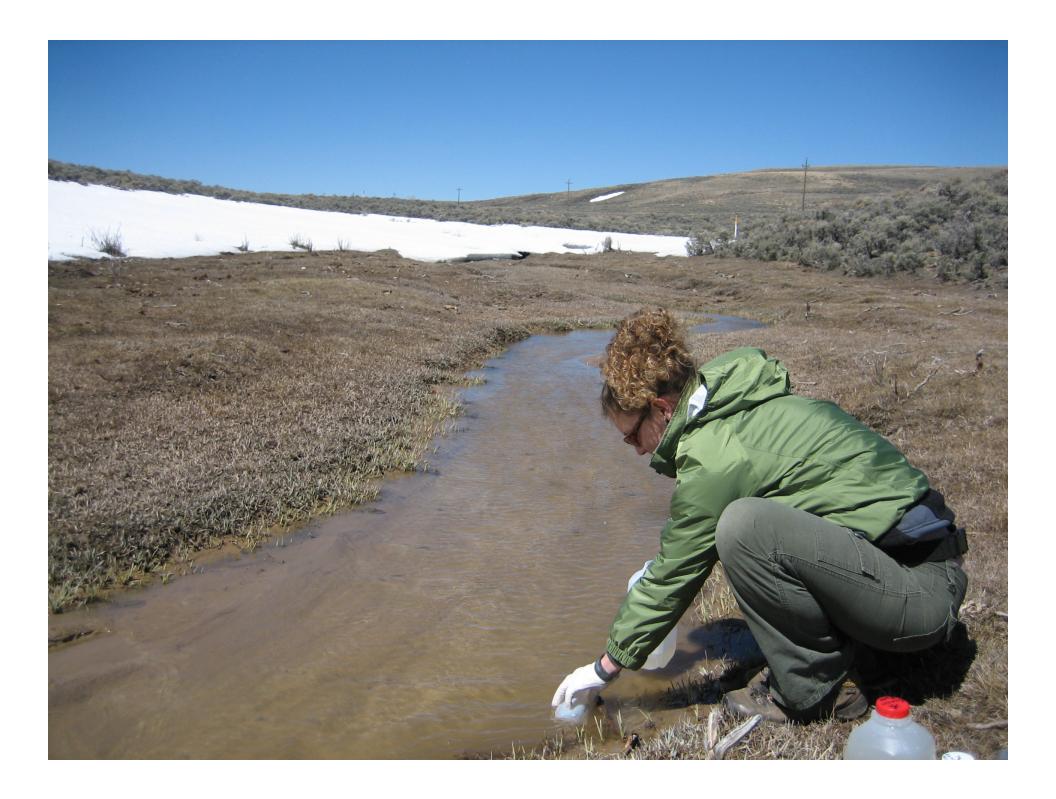

#### Surface Water

- Lost Soldier Creek is the Only Perennial Creek (augmented flow)
- Numerous Intermittent Draws (18 Automatic Samplers Installed)
- First Set of Samples (7 along the lost Soldier Creek) Collected in April
- Two More Sets of Samples will be Collected (Quarterly) in 2006

**BLM Augmented Flow to Lost Soldier Creek** 