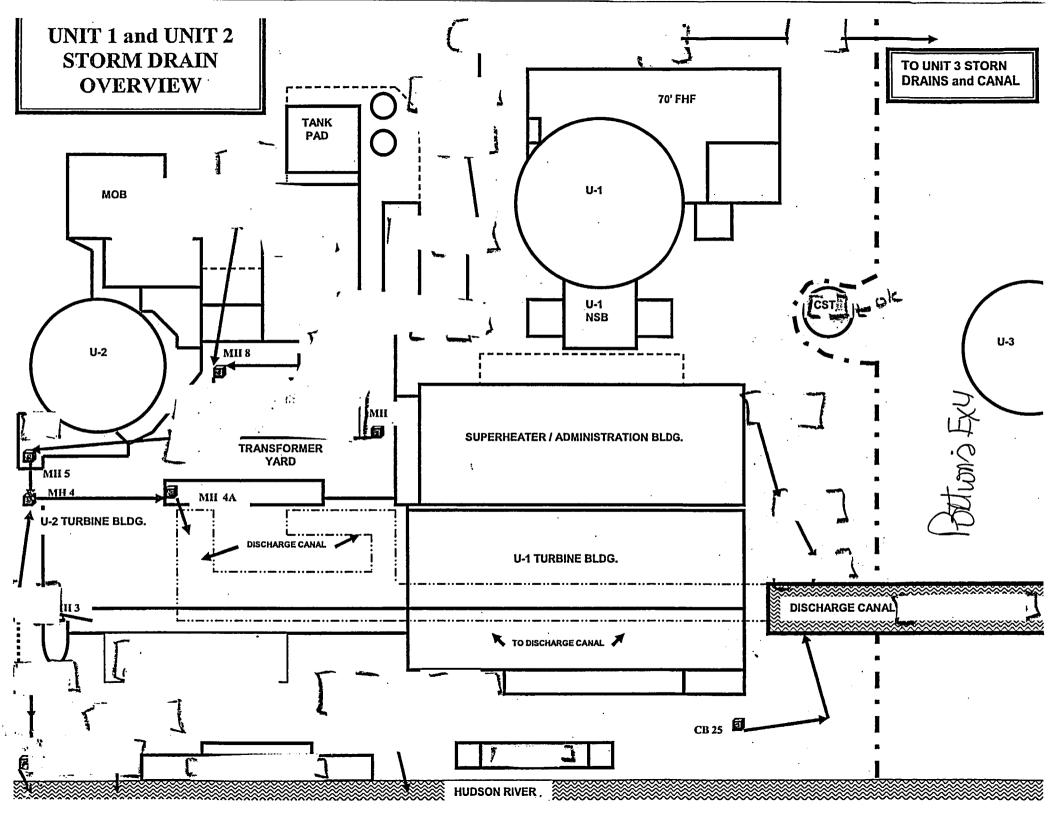

Here is the most up to date unit 2 storm drain schematic that has been walk down and checked against our current drawings-we are currently working on another drawing to show unit 3 storm drains from CB-24-these drains all go to the unit 3 canal.

From: Halcomb John W

Sent: Thursday, January 12, 2006 2:46 PM

To: Axelson, William L

Subject: CORRECTIONS AS DISCUSSED

<<UNIT 1-2 STORM DRAIN OVERVIEW.doc>>

CC: "Croulet, Donald" <dcroule@entergy.com>, "Mayer, Don" <DMayer1@entergy.com>, "Peters, James" <jpeter3@entergy.com>, "Wilson, Daniel" <DWilson@entergy.com>, "Sandike, Steven" <SSandik@entergy.com>, "McMullin, Kathy" <KMcMull@entergy.com>, "Jones, T. R." <tjones2@entergy.com>, <JRW1@nrc.gov>, <jdn@nrc.gov>, "Gray, Dara" <DGray@entergy.com>