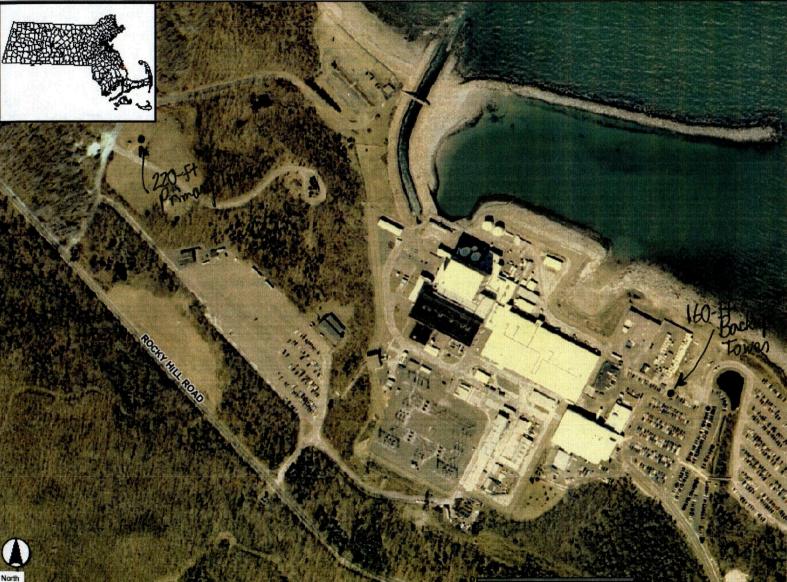

## MASS GIS MassGIS 2001 Color Ortho Imagery Viewer

About the Photos

Choose a Town

## Tools to Use with the Map

Click on an icon below. then perform action with mouse on map. Red square indicates active tool.

- Click the map or draw a box to zoom in
- Click the map or draw a box to zoom out
- የካDrag the map to pan
- Click on the map to get latitude and longitude

Next 9 icons: action happens when icon is clicked.

- Zoom all the way out
- 1 Move the map North
- ♣ Move the map South
- Move the map West
- Move the map East
- Clear the address marker
- 🖆 Find an address. Enter into the form either a street address and a 5 digit ZIP code (i.e. 251 Causeway St. and 02114) or a street name and a cross street name. Go Congorror St and