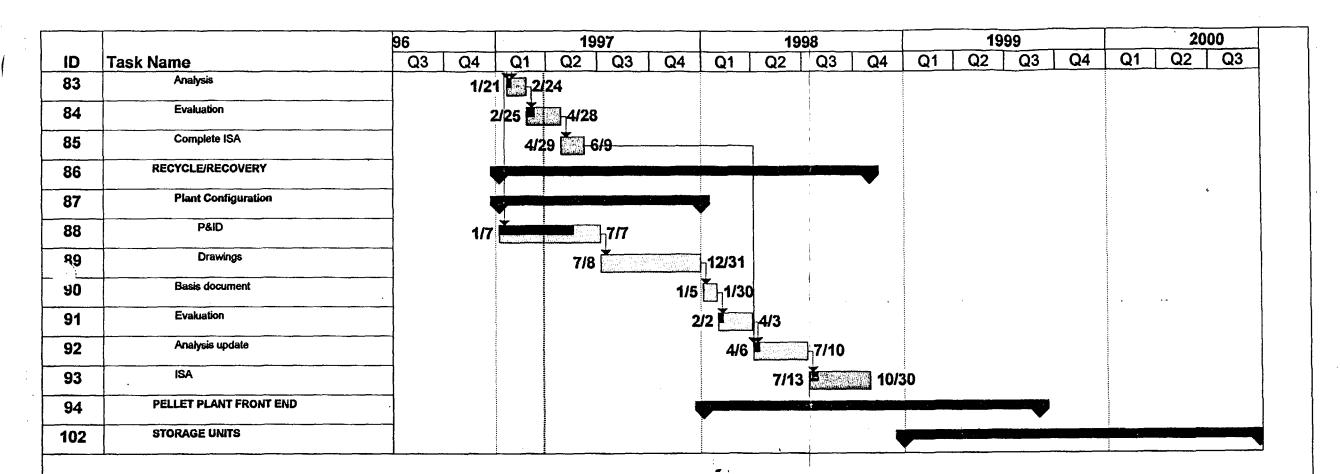

2. Recycle/Recovery ISA Scheduled Complete: November 30, 1998

This process area includes the dry scrap recycle process and the wet recovery process, which include the dry side furnaces, scrubbers, scrap dissolution, liquid blending, UO<sub>4</sub> precipitation, and waste liquid handling. The mop\waste water system, outside evaporation tanks and waste incineration are also included.

3. Pellet Plant Front End ISA Scheduled Complete: October 8, 1999

The front end of the pellet plant converts powder to pellets. It includes UO<sub>2</sub> powder preparation, slugging and granulation, and pellet pressing.

4. Storage Units ISA Scheduled Complete: September 9, 2000

This area covers the Kardex storage units, the South Vault, floor storage arrays, conveyors, shelf storage, fuel rod, and miscellaneous material storage and packaging.