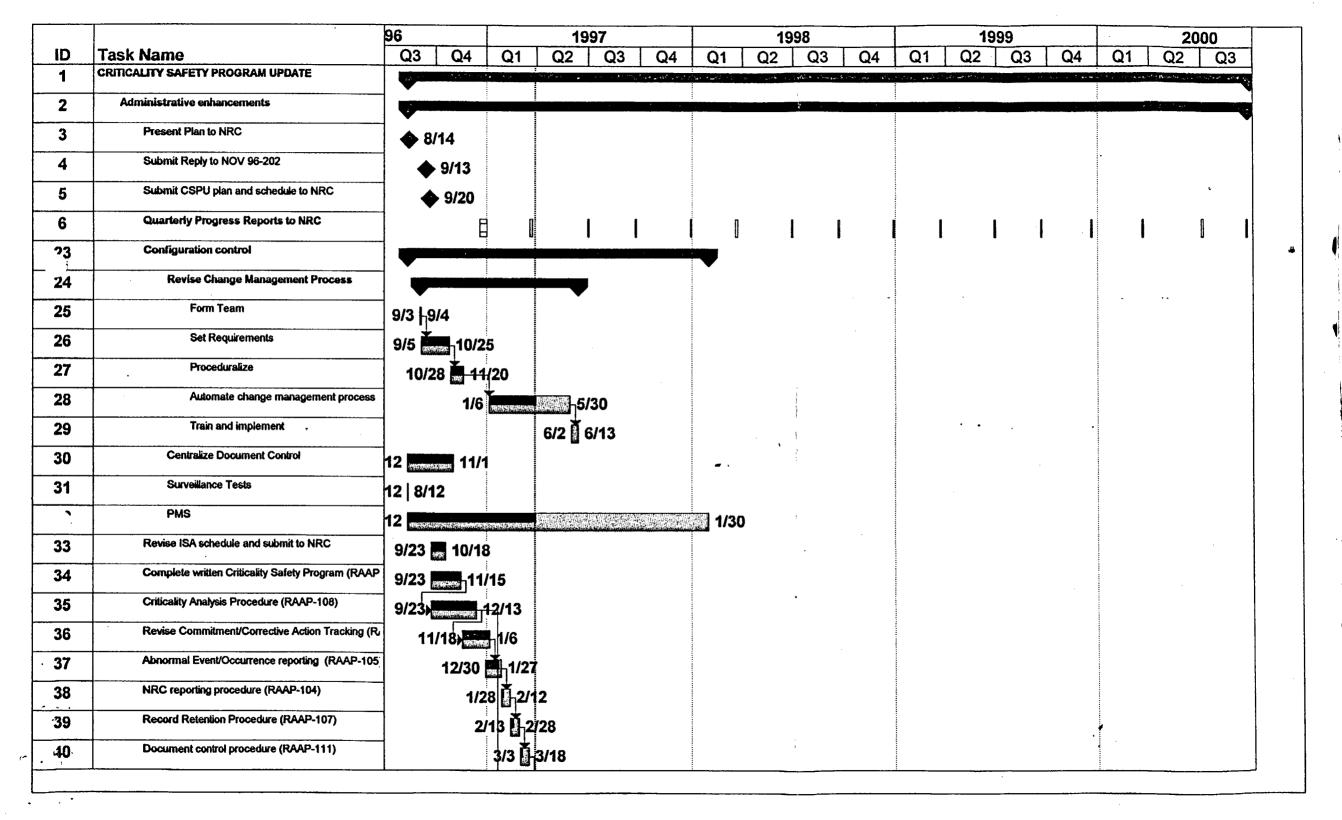

## COMBUSTION ENGINEERING, INC. HEMATITE NUCLEAR FUEL MANUFACTURING FACILITY REVISED INTEGRATED SAFETY ASSESSMENT SCHEDULE

Combustion Engineering's revised schedule for the performance of Integrated Safety Assessments (ISAs) of plant processes is provided herein. This schedule replaces the original schedule submitted January 26, 1996, and the revised schedule submitted October 23, 1996.

The schedule given below is divided into major plant processes. It is intended to retain the ISA documents onsite after completion for NRC review.

1. Conversion ISA Scheduled Complete: June 9, 1997

This process area includes UF<sub>6</sub> cylinder handling and storage, vaporization, conversion of UF<sub>6</sub> to UO<sub>2</sub>, off-gas processing, collection of UO<sub>2</sub> in the receivers and loading into bulk storage hoppers.

2. Recycle/Recovery ISA Scheduled Complete: November 30, 1998

This process area includes the dry scrap recycle process and the wet recovery process, which include the dry side furnaces, scrubbers, scrap dissolution, liquid blending, UO<sub>4</sub> precipitation, and waste liquid handling. The mop\waste water system, outside evaporation tanks and waste incineration are also included.

3. Pellet Plant Front End ISA Scheduled Complete: October 8, 1999

The front end of the pellet plant converts powder to pellets. It includes UO<sub>2</sub> powder preparation, slugging and granulation, and pellet pressing.

4. Storage Units ISA Scheduled Complete: September 9, 2000

This area covers the Kardex storage units, the South Vault, floor storage arrays, conveyors, shelf storage, fuel rod, and miscellaneous material storage and packaging.