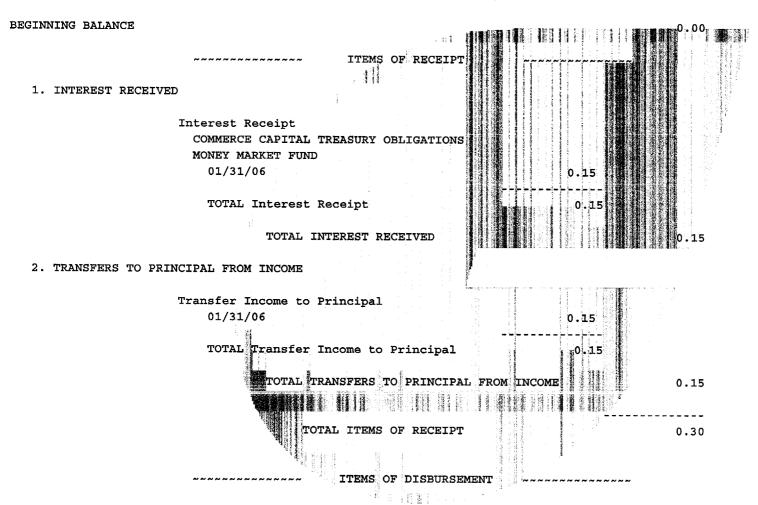

## REPORT OF CASH ACCOUNT FOR ACCOUNT CFC LOGISTICS TRUST FUND

FOR DATES 01/01/06 TO 01/31/06

3. TRANSFERS FROM INCOME TO PRINCIPAL

Transfer Income to Principal 01/31/06

-0.15

FOR ACCOUNT CFC LOGISTICS
TRUST FUND
FOR DATES 01/01/06 TO 01/31/06

TOTAL Transfer Income to Principal

TOTAL TRANSFERS FROM INCOME TO PRINCIPAL 1-0.

## 4. ASSET PURCHASES AND TRANSFERS

Cash Management Purchase

COMMERCE CAPITAL TREASURY OBLIGATIONS

MONEY MARKET FUND

01/31/06

TOTAL Cash Management Purchase

TOTAL ASSET PURCHASES AND TRANSFERS

0.00