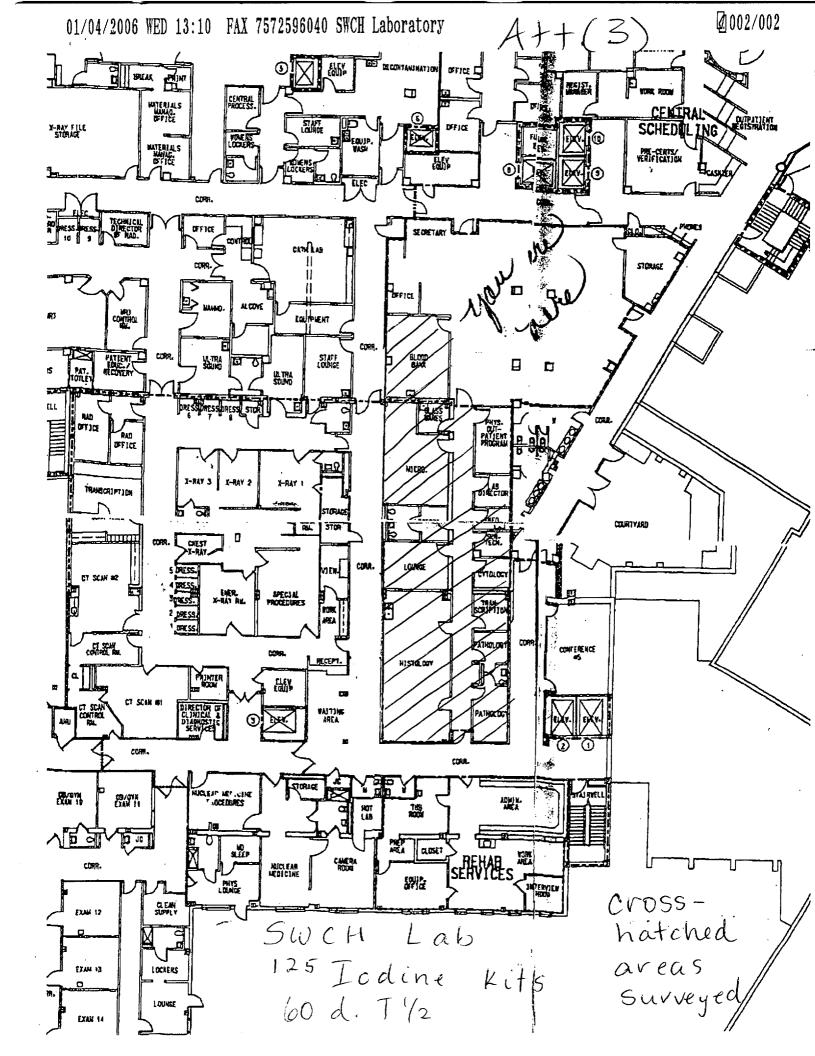

Dear Ms. Gabriel: 03014703

We submit the following information that you have requested with regard to license number 45-16209-02 amendment request dated November 29, 2005:

- 1. Please see attachment (1) for the treadmill rooms used for stress injections of radioactive materials (rooms are marked with an "X" on the floor plan).
- 2. Please see attachment (2) for disposal of the strontium-90 source (circled on manifest), 3M Model 6D1A, removed by Adco Services, Inc. on July 14, 2005.
- 3. Please see attachment (3) for diagram of laboratory spaces where only iodine-125 was used under 10 CFR 31.11. All areas previously used (marked by cross-hatching) have been surveyed by the RSO and found free of residual contamination even though more than 60 half-lives have passed since last use in 1996.