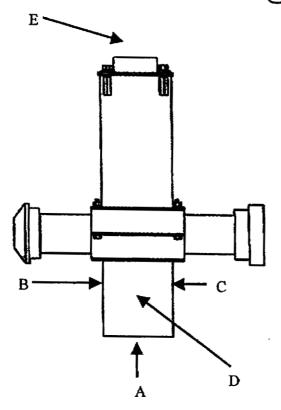

|                    |                |  |

| Fransfér Date & Signatures<br>Date: January 26,2006 | Consignee                                  | Consignor                                       |
|-----------------------------------------------------|--------------------------------------------|-------------------------------------------------|
|                                                     | Shotoflund                                 | Michael Joste                                   |
|                                                     | Michael Moore USA Radiation Safety Officer | Michael J. Fontenot<br>Radiation Safety Officer |

406-853-2813

7/3-272-4568



INSTALLATION DATE: 01 124 106

GAUGE MODEL: 5190

GAUGE SERIAL #: B-(0909

ACTIVITY (mCi): 100 145 / 200



Reading: pSv/hr at 30cm from surface

| A     | В      | C     | D      | E     | F |
|-------|--------|-------|--------|-------|---|
| 1 RAD | 3 mRmo | 3mRAO | 2 MRAD | 2mRAD |   |

# Safety Check

| 1- NAMEPLATE:   | :                          |
|-----------------|----------------------------|
|                 | okay                       |
|                 | needs cleaning             |
| <b>₽</b>        | needs to be replaced       |
| 2- ON/OFF INDIC | CATOR                      |
|                 | okay                       |
|                 | needs cleaning             |
| 묖               | needs to be replaced       |
| 3- SHUTTER LO   | CK NIA-                    |
|                 | okay                       |
|                 | needs to be replaced       |
| 4- SHUTTE