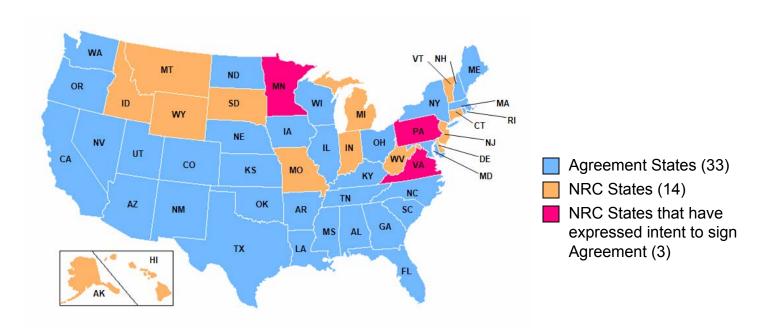

## THE AGREEMENT STATES

## As of December 2005

## EFFECTIVE DATE OF SECTION 274b. AGREEMENT

| <u>Date</u> | <u>State</u>                                                                                                                                               | <u>Date</u>                                                                                                                                                                                                                                |
|-------------|------------------------------------------------------------------------------------------------------------------------------------------------------------|--------------------------------------------------------------------------------------------------------------------------------------------------------------------------------------------------------------------------------------------|
| 3/26/62     | Colorado                                                                                                                                                   | 2/1/68                                                                                                                                                                                                                                     |
| 7/1/62      | *Idaho                                                                                                                                                     | 10/1/68                                                                                                                                                                                                                                    |
| 9/1/62      | North Dakota                                                                                                                                               | 9/1/69                                                                                                                                                                                                                                     |
| 10/15/62    | South Carolina                                                                                                                                             | 9/15/69                                                                                                                                                                                                                                    |
| 3/1/63      | Georgia                                                                                                                                                    | 12/15/69                                                                                                                                                                                                                                   |
| 7/1/63      | Maryland                                                                                                                                                   | 1/1/71                                                                                                                                                                                                                                     |
| 7/1/64      | Nevada                                                                                                                                                     | 7/1/72                                                                                                                                                                                                                                     |
| 8/1/64      | New Mexico                                                                                                                                                 | 5/1/74                                                                                                                                                                                                                                     |
| 1/1/65      | Rhode Island                                                                                                                                               | 1/1/80                                                                                                                                                                                                                                     |
| 7/1/65      | Utah                                                                                                                                                       | 4/1/84                                                                                                                                                                                                                                     |
| 9/1/65      | Iowa                                                                                                                                                       | 1/1/86                                                                                                                                                                                                                                     |
| 5/16/66     | Illinois                                                                                                                                                   | 6/1/87                                                                                                                                                                                                                                     |
| 10/1/66     | Maine                                                                                                                                                      | 4/1/92                                                                                                                                                                                                                                     |
| 10/1/66     | Massachusetts                                                                                                                                              | 3/21/97                                                                                                                                                                                                                                    |
| 12/31/66    | Ohio                                                                                                                                                       | 8/31/99                                                                                                                                                                                                                                    |
| 5/1/67      | Oklahoma                                                                                                                                                   | 9/29/00                                                                                                                                                                                                                                    |
| 5/15/67     | Wisconsin                                                                                                                                                  | 8/11/03                                                                                                                                                                                                                                    |
|             | 3/26/62<br>7/1/62<br>9/1/62<br>10/15/62<br>3/1/63<br>7/1/63<br>7/1/64<br>8/1/64<br>1/1/65<br>9/1/65<br>5/16/66<br>10/1/66<br>10/1/66<br>12/31/66<br>5/1/67 | 3/26/62 Colorado 7/1/62 *Idaho 9/1/62 North Dakota 10/15/62 South Carolina 3/1/63 Georgia 7/1/64 Nevada 8/1/64 New Mexico 1/1/65 Rhode Island 7/1/65 Utah 9/1/65 Iowa 5/16/66 Illinois 10/1/66 Massachusetts 12/31/66 Ohio 5/1/67 Oklahoma |