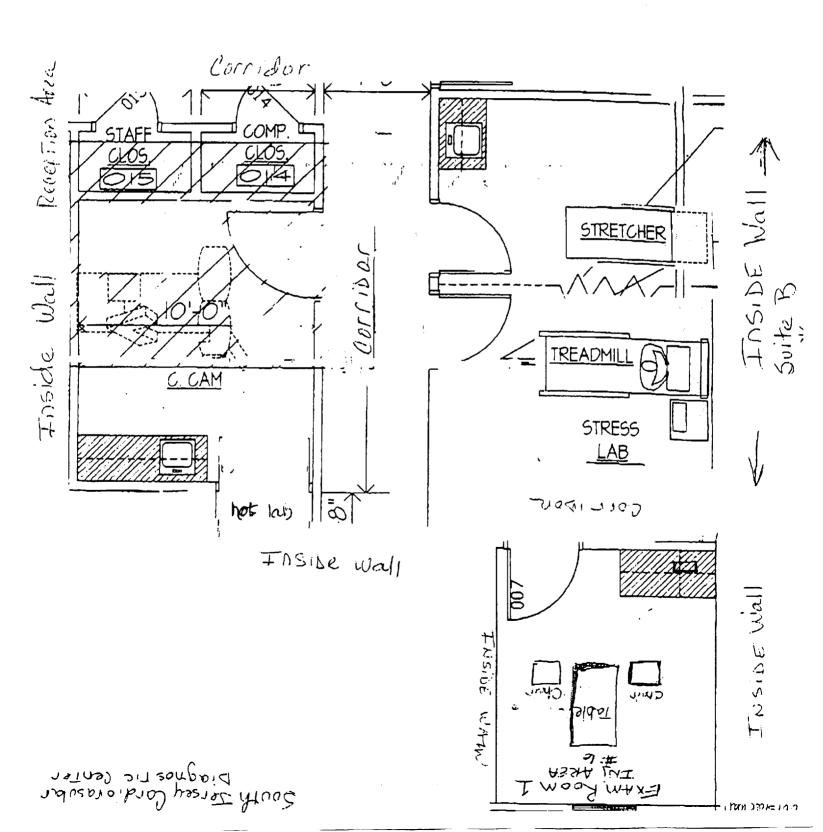

## **Fax Cover Sheet**

| Today's Date: 1-31-06                           |
|-------------------------------------------------|
| To: Steven R. Courtemanche                      |
| Tax #: 610 - 337 - 5269                         |
| # of pages to receive: 1                        |
| RF: ST Diagnostic Center / updated Room Diagram |
| From Marianne Sheehan, nmT                      |
| Comments: Neve is an updated diagram            |
| of the rooms used for nuclear searning,         |
| Stress Testing + injecting. Please call with    |
| any questions or comments. (856-845-9666)       |
| A. A. Belle Muse with the second                |