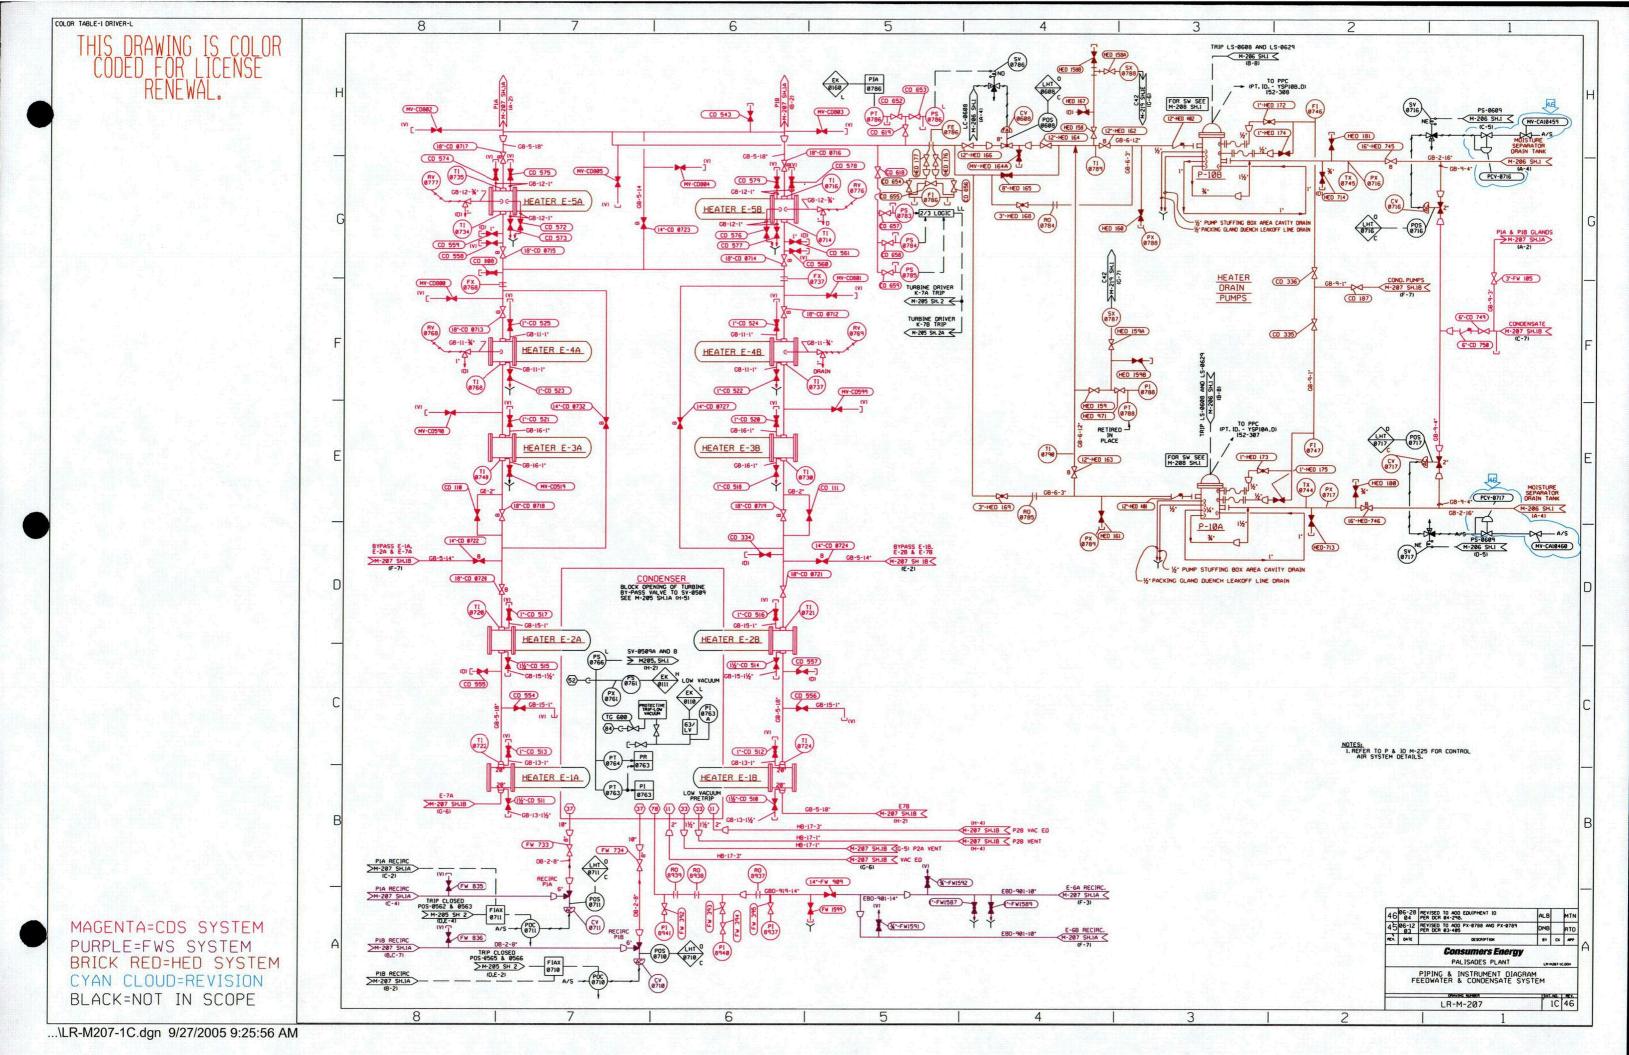

### UPDATED PALISADES PLANT SCOPING BOUNDRY DRAWINGS December 2005

| Item | Drawing No. | Drawing Fitle                                    |
|------|-------------|--------------------------------------------------|
|      | -           |                                                  |
| 1    | LR-M-202-1  | CHEMICAL AND VOLUME CONTROL SYSTEM               |
| 2    | LR-M-202-1A | CHEMICAL AND VOLUME CONTROL SYSTEM               |
| 3    | LR-M-205-1  | MAIN STEAM MAIN AND AUXILIARY TURBINE SYSTEMS    |
| 4    | LR-M-206-1  | EXTRACTIONS, HEATER VENTS AND DRAINS SYSTEMS     |
| 5    | LR-M-206-1C | EXTRACTIONS, HEATER VENTS AND DRAINS SYSTEMS     |
| 6    | LR-M-206-2  | STEAM GENERATOR BLOWDOWN MODIFICATION            |
| 7    | LR-M-207-1A | FEEDWATER AND CONDENSATE SYSTEM                  |
| 8    | LR-M-207-1B | FEEDWATER AND CONDENSATE SYSTEM                  |
| 9    | LR-M-207-1C | FEEDWATER AND CONDENSATE SYSTEM                  |
| 10   | LR-M-207-2  | FEEDWATER AND CONDENSATE SYSTEM                  |
| 11   | LR-M-208-1  | NON-CRITICAL SERVICE WATER SYSTEM                |
| 12   | LR-M-208-1A | SERVICE WATER SYSTEM                             |
| 13   | LR-M-208-1B | SERVICE WATER SYSTEM                             |
| 14   | LR-M-209-3  | COMPONENT COOLING SYSTEM                         |
| 15   | LR-M-210-1C | RADIOACTIVE WASTE TREATMENT SYSTEM CLEAN         |
| 16   | LR-M-211-3  | RADIOACTIVE WASTE TREATMENT SYSTEM GASEOUS WASTE |
| 17   | LR-M-212-1A | SERVICE AND INSTRUMENT AIR                       |
| 18   | LR-M-212-2  | SERVICE AND INSTRUMENT AIR                       |
| 19   | LR-M-215-1  | PLANT HEATING SYSTEM                             |
| 20   | LR-M-216-1  | FIRE PROTECTION SYSTEM                           |
| 21   | LR-M-216-2  | FIRE PROTECTION SYSTEM                           |
| 22   | LR-M-218-6  | HVAC CONTROL ROOM                                |