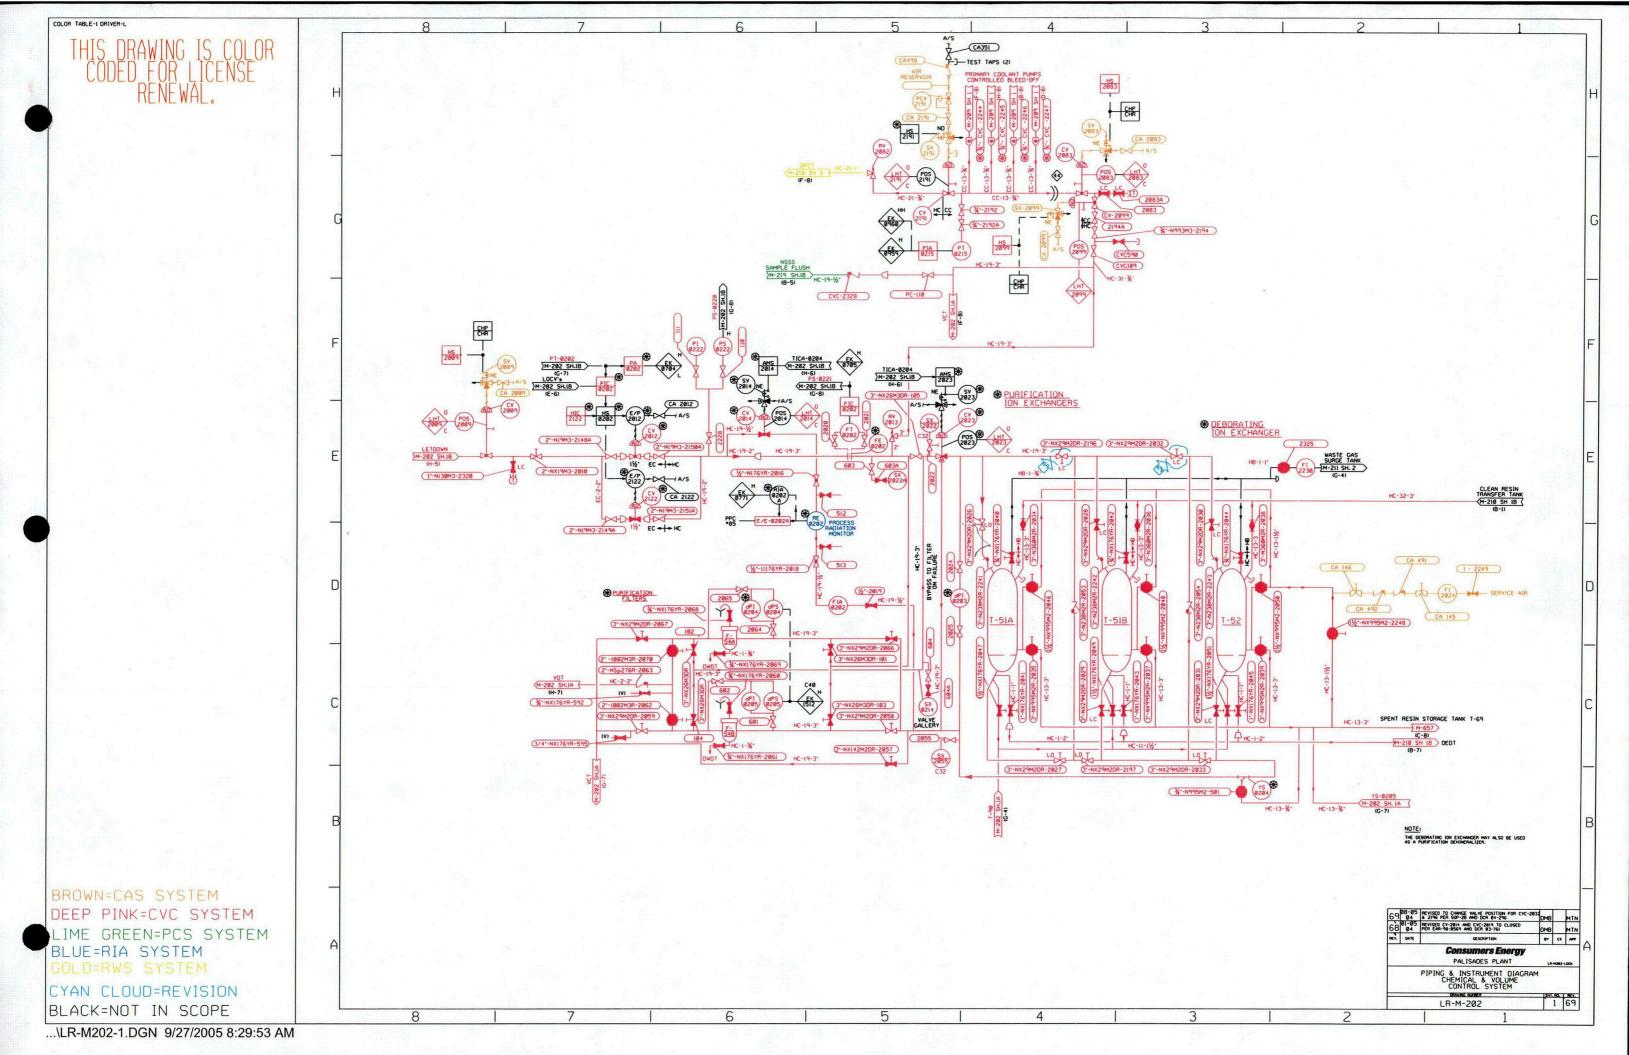

### UPDATED PALISADES PLANT SCOPING BOUNDRY DRAWINGS December 2005

| Item | Drawing No. | Drawing Fitle                                    |
|------|-------------|--------------------------------------------------|
|      | -           |                                                  |
| 1    | LR-M-202-1  | CHEMICAL AND VOLUME CONTROL SYSTEM               |
| 2    | LR-M-202-1A | CHEMICAL AND VOLUME CONTROL SYSTEM               |
| 3    | LR-M-205-1  | MAIN STEAM MAIN AND AUXILIARY TURBINE SYSTEMS    |
| 4    | LR-M-206-1  | EXTRACTIONS, HEATER VENTS AND DRAINS SYSTEMS     |
| 5    | LR-M-206-1C | EXTRACTIONS, HEATER VENTS AND DRAINS SYSTEMS     |
| 6    | LR-M-206-2  | STEAM GENERATOR BLOWDOWN MODIFICATION            |
| 7    | LR-M-207-1A | FEEDWATER AND CONDENSATE SYSTEM                  |
| 8    | LR-M-207-1B | FEEDWATER AND CONDENSATE SYSTEM                  |
| 9    | LR-M-207-1C | FEEDWATER AND CONDENSATE SYSTEM                  |
| 10   | LR-M-207-2  | FEEDWATER AND CONDENSATE SYSTEM                  |
| 11   | LR-M-208-1  | NON-CRITICAL SERVICE WATER SYSTEM                |
| 12   | LR-M-208-1A | SERVICE WATER SYSTEM                             |
| 13   | LR-M-208-1B | SERVICE WATER SYSTEM                             |
| 14   | LR-M-209-3  | COMPONENT COOLING SYSTEM                         |
| 15   | LR-M-210-1C | RADIOACTIVE WASTE TREATMENT SYSTEM CLEAN         |
| 16   | LR-M-211-3  | RADIOACTIVE WASTE TREATMENT SYSTEM GASEOUS WASTE |
| 17   | LR-M-212-1A | SERVICE AND INSTRUMENT AIR                       |
| 18   | LR-M-212-2  | SERVICE AND INSTRUMENT AIR                       |
| 19   | LR-M-215-1  | PLANT HEATING SYSTEM                             |
| 20   | LR-M-216-1  | FIRE PROTECTION SYSTEM                           |
| 21   | LR-M-216-2  | FIRE PROTECTION SYSTEM                           |
| 22   | LR-M-218-6  | HVAC CONTROL ROOM                                |