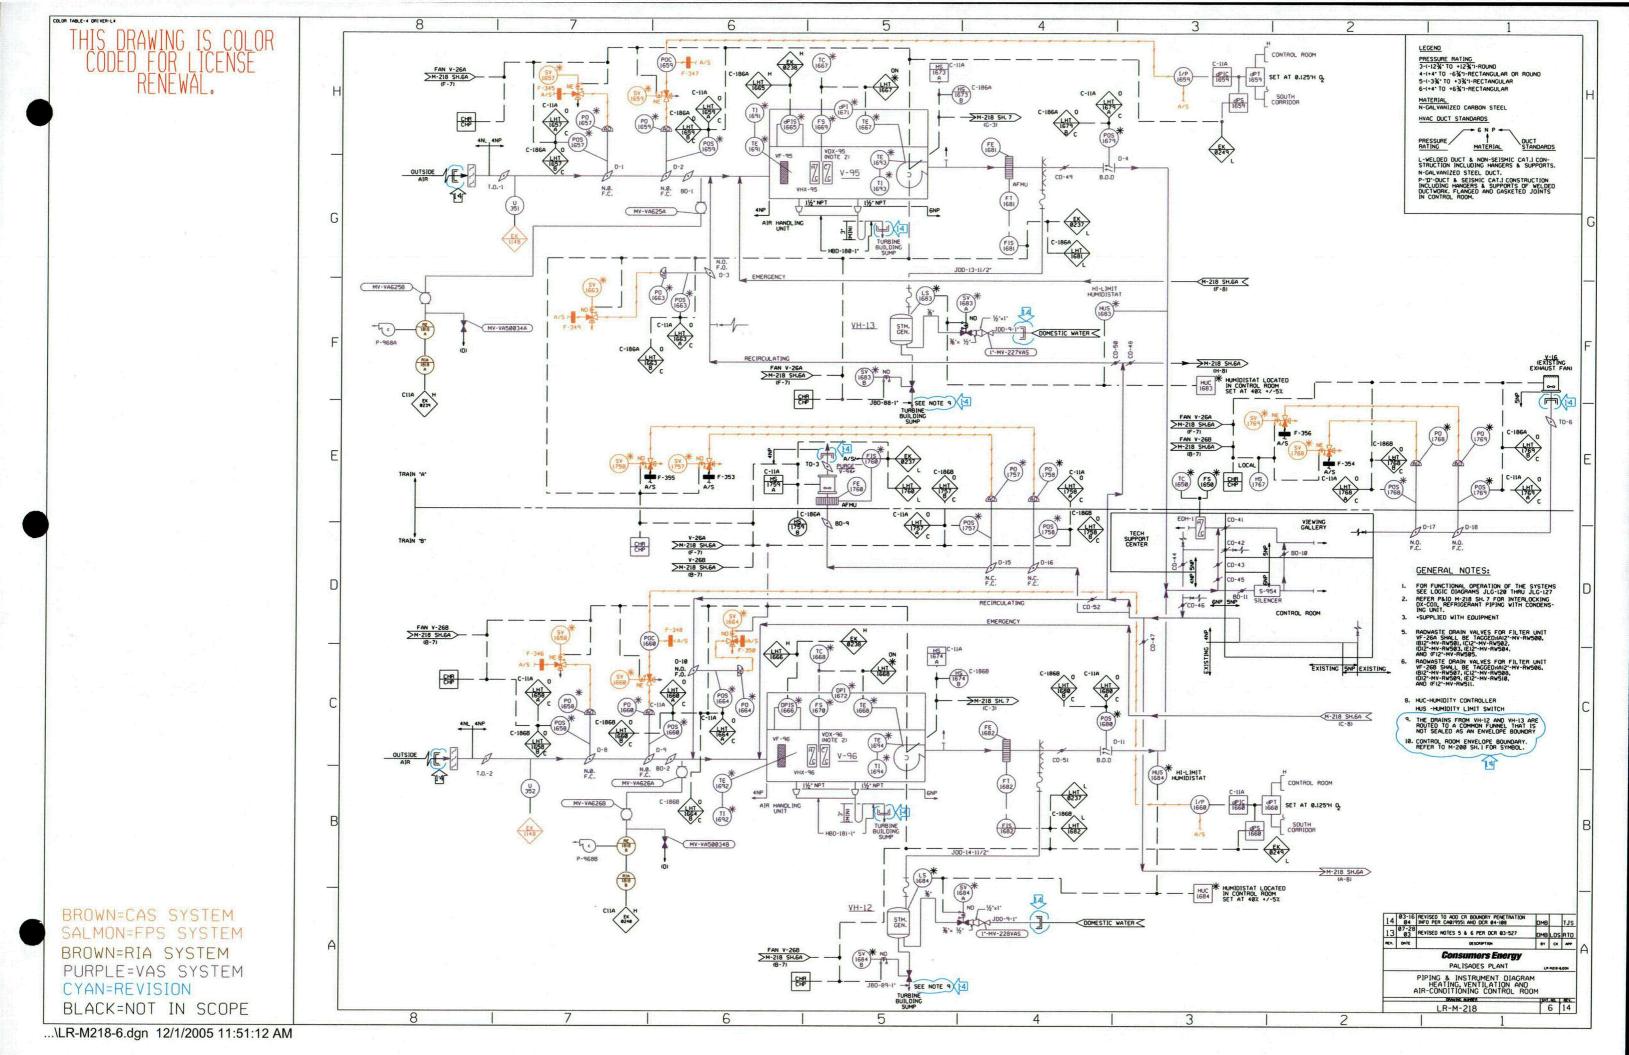

### UPDATED PALISADES PLANT SCOPING BOUNDRY DRAWINGS December 2005

| Item | Drawing No. | Drawing Fitle                                    |
|------|-------------|--------------------------------------------------|
|      | -           |                                                  |
| 1    | LR-M-202-1  | CHEMICAL AND VOLUME CONTROL SYSTEM               |
| 2    | LR-M-202-1A | CHEMICAL AND VOLUME CONTROL SYSTEM               |
| 3    | LR-M-205-1  | MAIN STEAM MAIN AND AUXILIARY TURBINE SYSTEMS    |
| 4    | LR-M-206-1  | EXTRACTIONS, HEATER VENTS AND DRAINS SYSTEMS     |
| 5    | LR-M-206-1C | EXTRACTIONS, HEATER VENTS AND DRAINS SYSTEMS     |
| 6    | LR-M-206-2  | STEAM GENERATOR BLOWDOWN MODIFICATION            |
| 7    | LR-M-207-1A | FEEDWATER AND CONDENSATE SYSTEM                  |
| 8    | LR-M-207-1B | FEEDWATER AND CONDENSATE SYSTEM                  |
| 9    | LR-M-207-1C | FEEDWATER AND CONDENSATE SYSTEM                  |
| 10   | LR-M-207-2  | FEEDWATER AND CONDENSATE SYSTEM                  |
| 11   | LR-M-208-1  | NON-CRITICAL SERVICE WATER SYSTEM                |
| 12   | LR-M-208-1A | SERVICE WATER SYSTEM                             |
| 13   | LR-M-208-1B | SERVICE WATER SYSTEM                             |
| 14   | LR-M-209-3  | COMPONENT COOLING SYSTEM                         |
| 15   | LR-M-210-1C | RADIOACTIVE WASTE TREATMENT SYSTEM CLEAN         |
| 16   | LR-M-211-3  | RADIOACTIVE WASTE TREATMENT SYSTEM GASEOUS WASTE |
| 17   | LR-M-212-1A | SERVICE AND INSTRUMENT AIR                       |
| 18   | LR-M-212-2  | SERVICE AND INSTRUMENT AIR                       |
| 19   | LR-M-215-1  | PLANT HEATING SYSTEM                             |
| 20   | LR-M-216-1  | FIRE PROTECTION SYSTEM                           |
| 21   | LR-M-216-2  | FIRE PROTECTION SYSTEM                           |
| 22   | LR-M-218-6  | HVAC CONTROL ROOM                                |