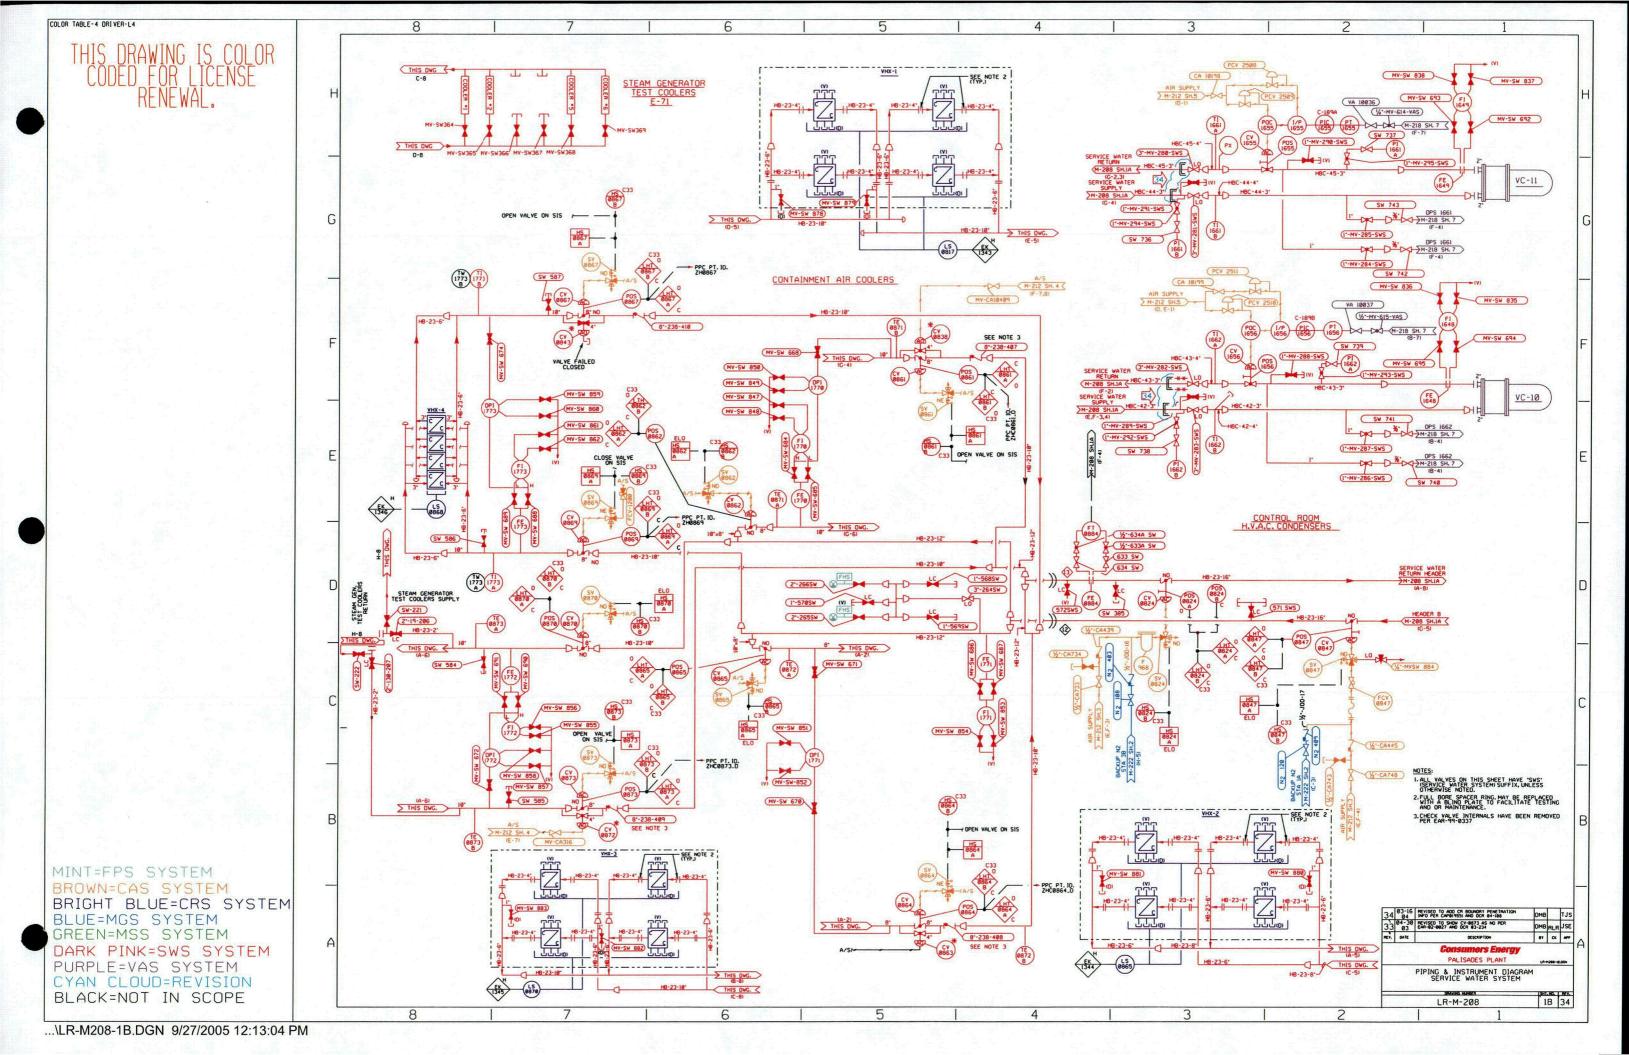

### UPDATED PALISADES PLANT SCOPING BOUNDRY DRAWINGS December 2005

| Item | Drawing No. | Drawing Fitle                                    |
|------|-------------|--------------------------------------------------|
|      | -           |                                                  |
| 1    | LR-M-202-1  | CHEMICAL AND VOLUME CONTROL SYSTEM               |
| 2    | LR-M-202-1A | CHEMICAL AND VOLUME CONTROL SYSTEM               |
| 3    | LR-M-205-1  | MAIN STEAM MAIN AND AUXILIARY TURBINE SYSTEMS    |
| 4    | LR-M-206-1  | EXTRACTIONS, HEATER VENTS AND DRAINS SYSTEMS     |
| 5    | LR-M-206-1C | EXTRACTIONS, HEATER VENTS AND DRAINS SYSTEMS     |
| 6    | LR-M-206-2  | STEAM GENERATOR BLOWDOWN MODIFICATION            |
| 7    | LR-M-207-1A | FEEDWATER AND CONDENSATE SYSTEM                  |
| 8    | LR-M-207-1B | FEEDWATER AND CONDENSATE SYSTEM                  |
| 9    | LR-M-207-1C | FEEDWATER AND CONDENSATE SYSTEM                  |
| 10   | LR-M-207-2  | FEEDWATER AND CONDENSATE SYSTEM                  |
| 11   | LR-M-208-1  | NON-CRITICAL SERVICE WATER SYSTEM                |
| 12   | LR-M-208-1A | SERVICE WATER SYSTEM                             |
| 13   | LR-M-208-1B | SERVICE WATER SYSTEM                             |
| 14   | LR-M-209-3  | COMPONENT COOLING SYSTEM                         |
| 15   | LR-M-210-1C | RADIOACTIVE WASTE TREATMENT SYSTEM CLEAN         |
| 16   | LR-M-211-3  | RADIOACTIVE WASTE TREATMENT SYSTEM GASEOUS WASTE |
| 17   | LR-M-212-1A | SERVICE AND INSTRUMENT AIR                       |
| 18   | LR-M-212-2  | SERVICE AND INSTRUMENT AIR                       |
| 19   | LR-M-215-1  | PLANT HEATING SYSTEM                             |
| 20   | LR-M-216-1  | FIRE PROTECTION SYSTEM                           |
| 21   | LR-M-216-2  | FIRE PROTECTION SYSTEM                           |
| 22   | LR-M-218-6  | HVAC CONTROL ROOM                                |