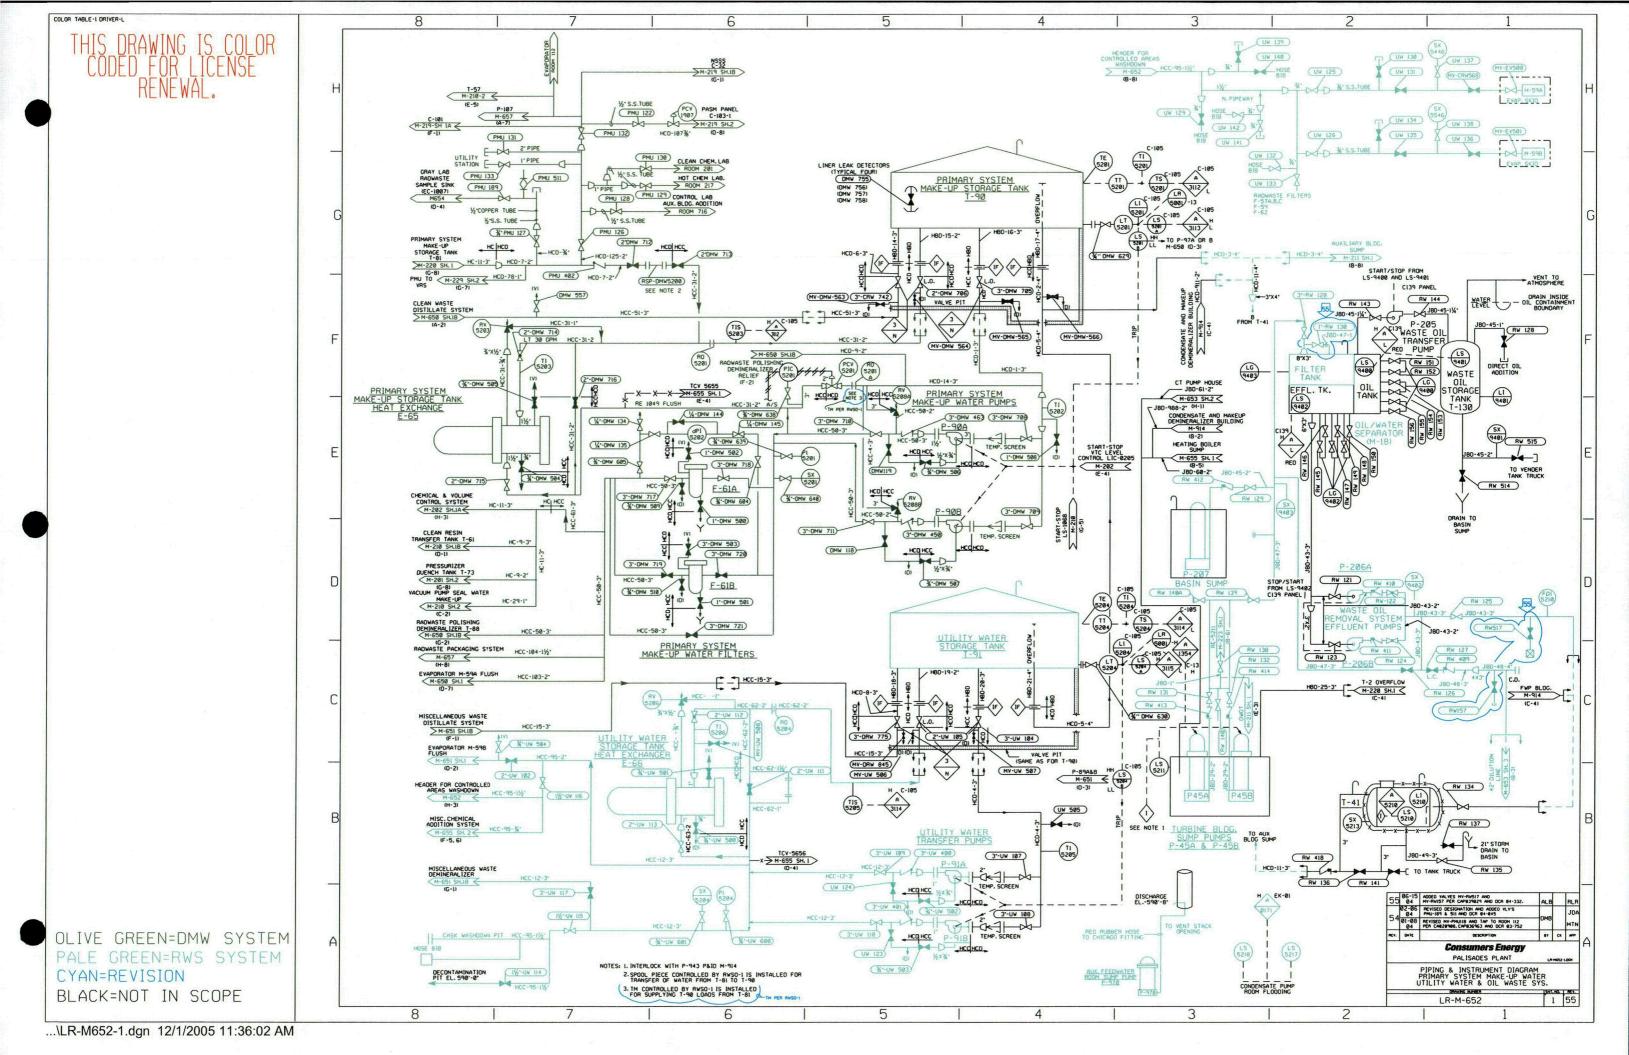

### UPDATED PALISADES PLANT SCOPING BOUNDRY DRAWINGS December 2005

| Item | Drawling No. | Drawing Title                                                   |
|------|--------------|-----------------------------------------------------------------|
| 23   | LR-M-220-1   | MAKE-UP DOMESTIC WATER AND CHEMICAL INJECTION SYSTEMS           |
| 24   | LR-M-221-1   | SHIELD COOLING SYSTEM                                           |
| 25   | LR-M-222-1   | MISCELLANEOUS GAS SUPPLY SYSTEM                                 |
| 26   | LR-M-222-2   | MISCELLANEOUS GAS SUPPLY SYSTEM                                 |
| 27   | LR-M-224-1   | GAS ANALYZING SYSTEMS                                           |
| 28   | LR-M-652-1   | PRIMARY SYSTEM MAKEUP WATER, UTILITY WATER AND OIL WASTE SYSTEM |
| 29   | LR-M-653-1   | COOLINGTOWER SYSTEM                                             |
| 30   | LR-M-653-3   | COOLING TOWER SYSTEM                                            |