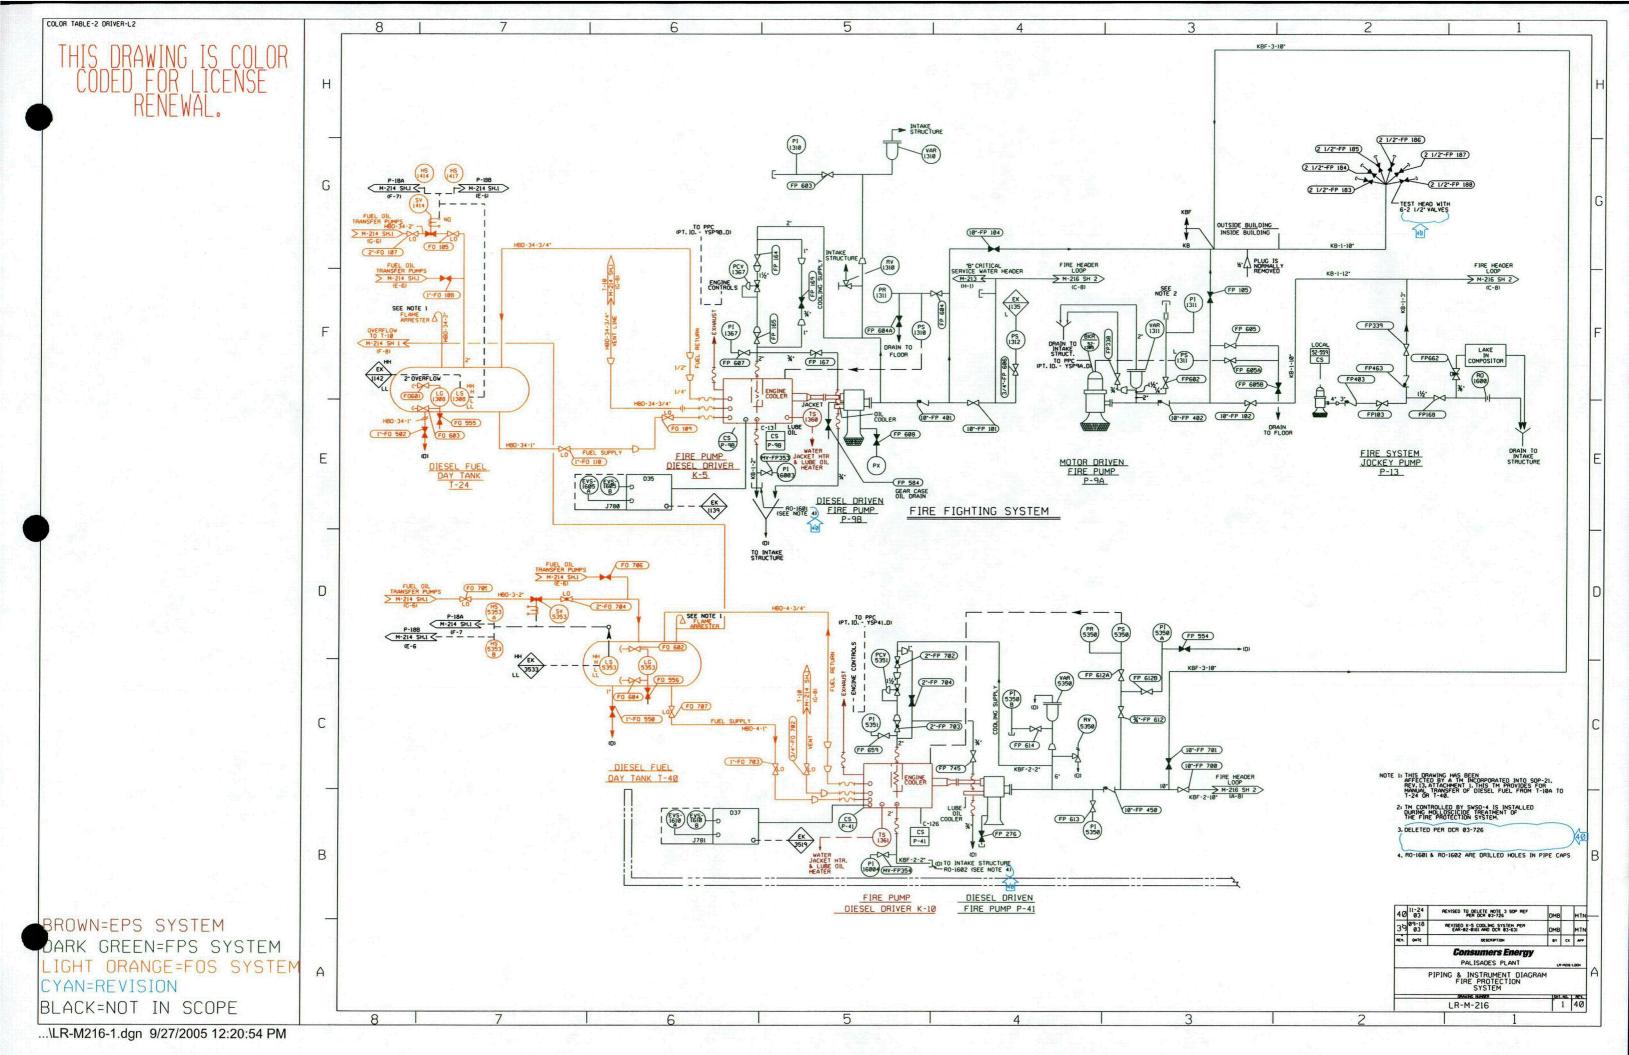

### UPDATED PALISADES PLANT SCOPING BOUNDRY DRAWINGS December 2005

| Item | Drawing No. | Drawing Fitle                                    |
|------|-------------|--------------------------------------------------|
|      | -           |                                                  |
| 1    | LR-M-202-1  | CHEMICAL AND VOLUME CONTROL SYSTEM               |
| 2    | LR-M-202-1A | CHEMICAL AND VOLUME CONTROL SYSTEM               |
| 3    | LR-M-205-1  | MAIN STEAM MAIN AND AUXILIARY TURBINE SYSTEMS    |
| 4    | LR-M-206-1  | EXTRACTIONS, HEATER VENTS AND DRAINS SYSTEMS     |
| 5    | LR-M-206-1C | EXTRACTIONS, HEATER VENTS AND DRAINS SYSTEMS     |
| 6    | LR-M-206-2  | STEAM GENERATOR BLOWDOWN MODIFICATION            |
| 7    | LR-M-207-1A | FEEDWATER AND CONDENSATE SYSTEM                  |
| 8    | LR-M-207-1B | FEEDWATER AND CONDENSATE SYSTEM                  |
| 9    | LR-M-207-1C | FEEDWATER AND CONDENSATE SYSTEM                  |
| 10   | LR-M-207-2  | FEEDWATER AND CONDENSATE SYSTEM                  |
| 11   | LR-M-208-1  | NON-CRITICAL SERVICE WATER SYSTEM                |
| 12   | LR-M-208-1A | SERVICE WATER SYSTEM                             |
| 13   | LR-M-208-1B | SERVICE WATER SYSTEM                             |
| 14   | LR-M-209-3  | COMPONENT COOLING SYSTEM                         |
| 15   | LR-M-210-1C | RADIOACTIVE WASTE TREATMENT SYSTEM CLEAN         |
| 16   | LR-M-211-3  | RADIOACTIVE WASTE TREATMENT SYSTEM GASEOUS WASTE |
| 17   | LR-M-212-1A | SERVICE AND INSTRUMENT AIR                       |
| 18   | LR-M-212-2  | SERVICE AND INSTRUMENT AIR                       |
| 19   | LR-M-215-1  | PLANT HEATING SYSTEM                             |
| 20   | LR-M-216-1  | FIRE PROTECTION SYSTEM                           |
| 21   | LR-M-216-2  | FIRE PROTECTION SYSTEM                           |
| 22   | LR-M-218-6  | HVAC CONTROL ROOM                                |