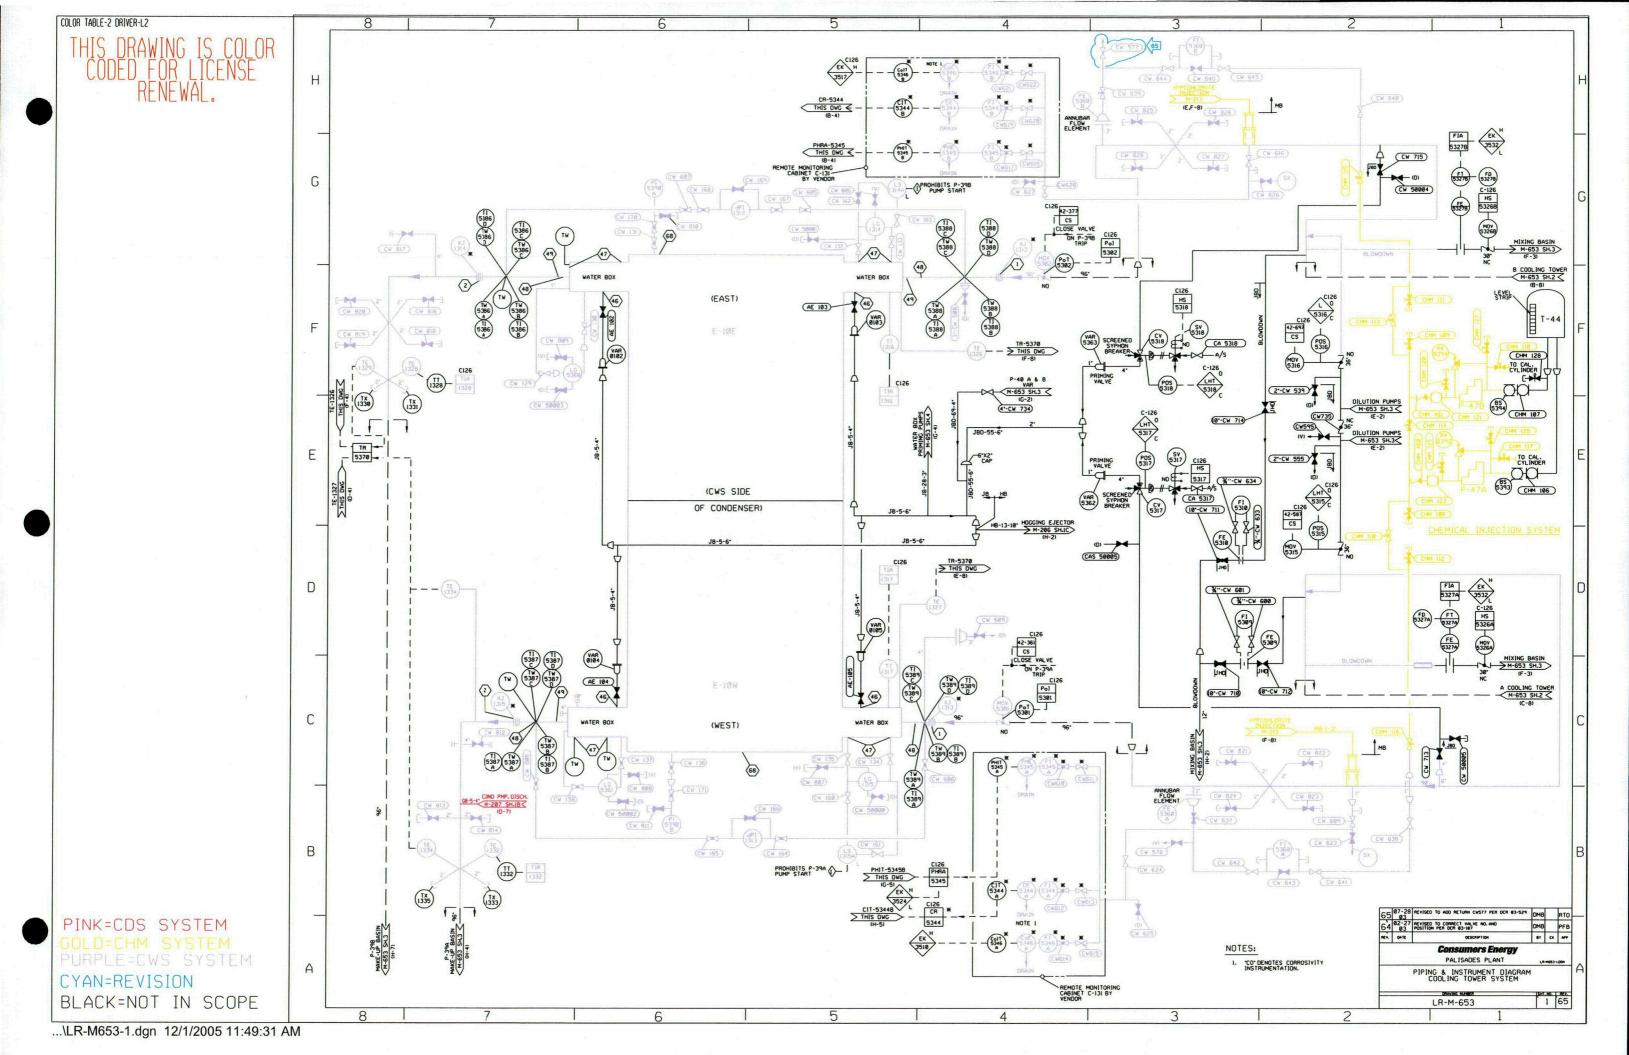

### UPDATED PALISADES PLANT SCOPING BOUNDRY DRAWINGS December 2005

| Item | Drawling No. | Drawing Title                                                   |
|------|--------------|-----------------------------------------------------------------|
| 23   | LR-M-220-1   | MAKE-UP DOMESTIC WATER AND CHEMICAL INJECTION SYSTEMS           |
| 24   | LR-M-221-1   | SHIELD COOLING SYSTEM                                           |
| 25   | LR-M-222-1   | MISCELLANEOUS GAS SUPPLY SYSTEM                                 |
| 26   | LR-M-222-2   | MISCELLANEOUS GAS SUPPLY SYSTEM                                 |
| 27   | LR-M-224-1   | GAS ANALYZING SYSTEMS                                           |
| 28   | LR-M-652-1   | PRIMARY SYSTEM MAKEUP WATER, UTILITY WATER AND OIL WASTE SYSTEM |
| 29   | LR-M-653-1   | COOLINGTOWER SYSTEM                                             |
| 30   | LR-M-653-3   | COOLING TOWER SYSTEM                                            |