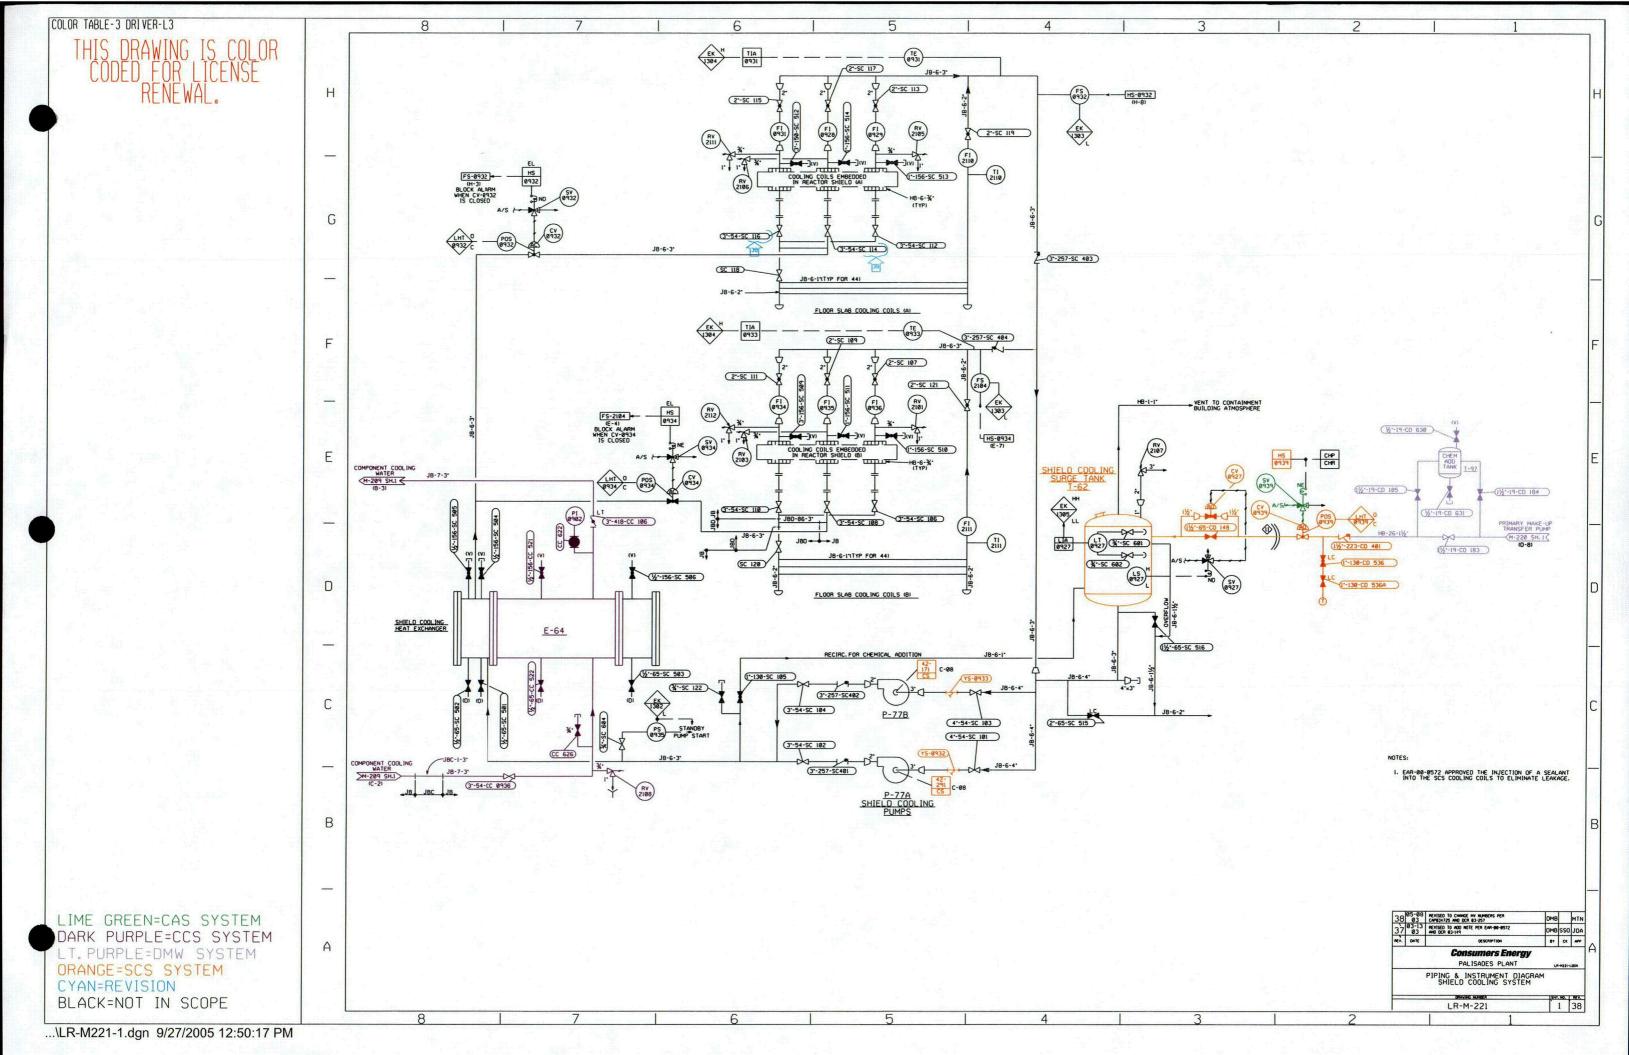

### UPDATED PALISADES PLANT SCOPING BOUNDRY DRAWINGS December 2005

| Item | Drawling No. | Drawing Title                                                   |
|------|--------------|-----------------------------------------------------------------|
| 23   | LR-M-220-1   | MAKE-UP DOMESTIC WATER AND CHEMICAL INJECTION SYSTEMS           |
| 24   | LR-M-221-1   | SHIELD COOLING SYSTEM                                           |
| 25   | LR-M-222-1   | MISCELLANEOUS GAS SUPPLY SYSTEM                                 |
| 26   | LR-M-222-2   | MISCELLANEOUS GAS SUPPLY SYSTEM                                 |
| 27   | LR-M-224-1   | GAS ANALYZING SYSTEMS                                           |
| 28   | LR-M-652-1   | PRIMARY SYSTEM MAKEUP WATER, UTILITY WATER AND OIL WASTE SYSTEM |
| 29   | LR-M-653-1   | COOLINGTOWER SYSTEM                                             |
| 30   | LR-M-653-3   | COOLING TOWER SYSTEM                                            |