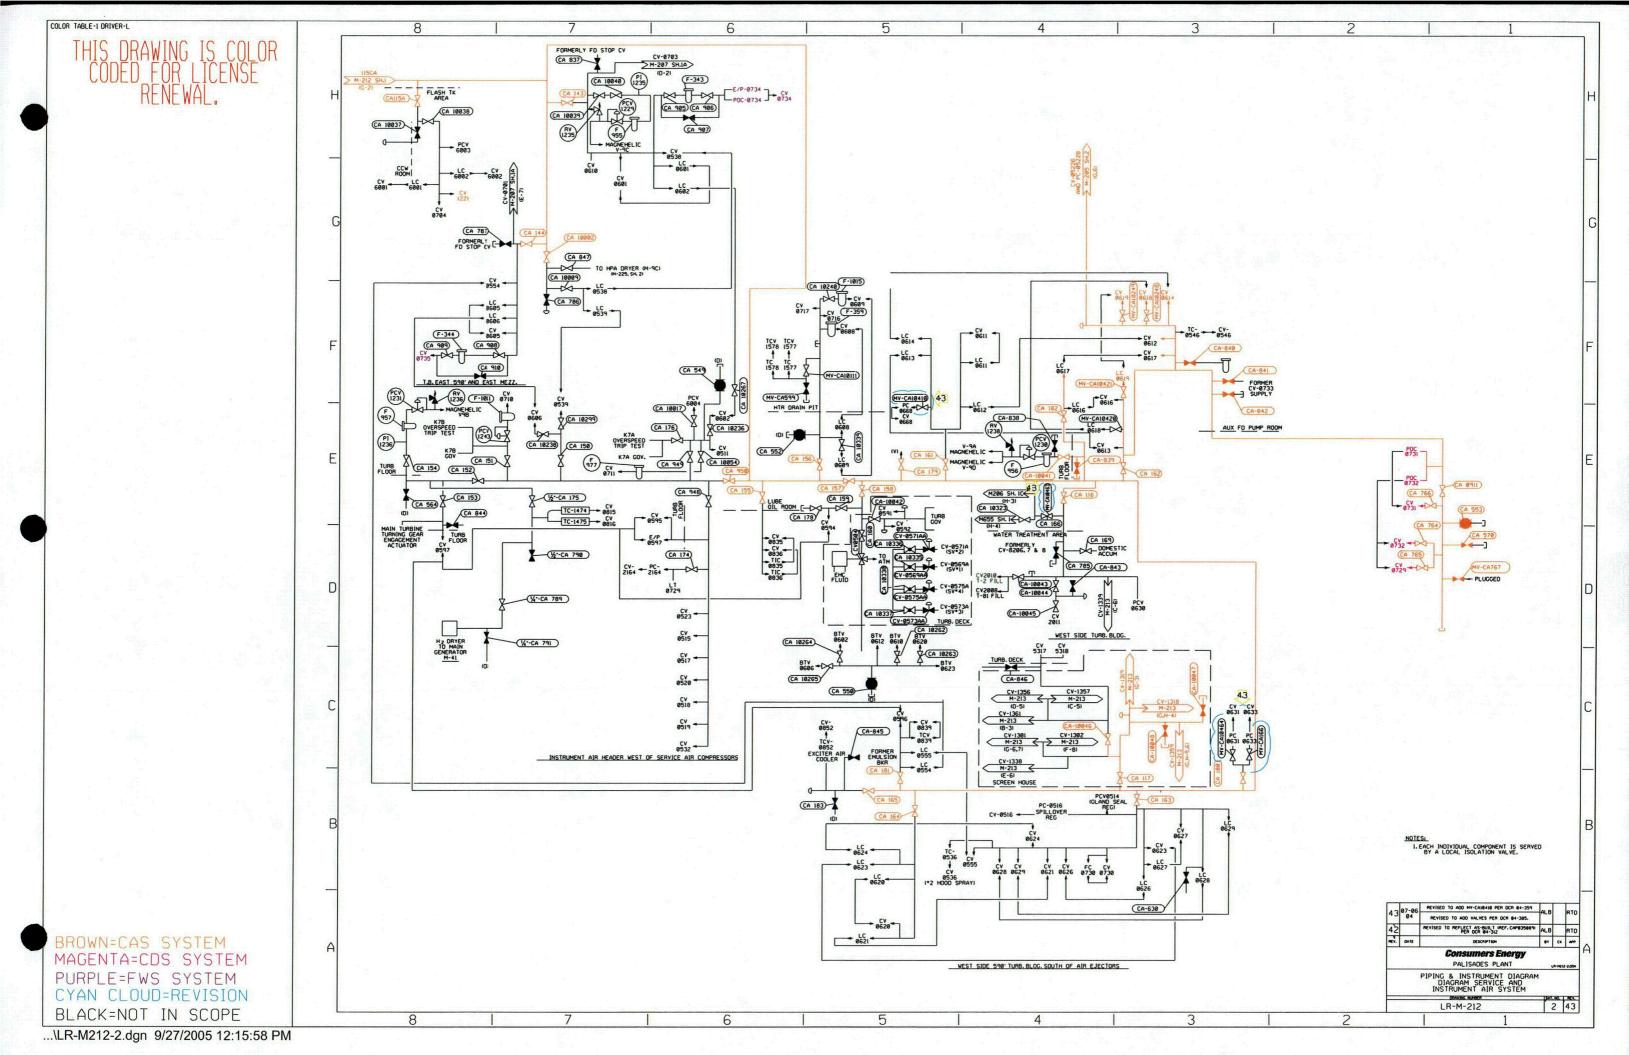

### UPDATED PALISADES PLANT SCOPING BOUNDRY DRAWINGS December 2005

| Item | Drawing No. | Drawing Fitle                                    |
|------|-------------|--------------------------------------------------|
|      | -           |                                                  |
| 1    | LR-M-202-1  | CHEMICAL AND VOLUME CONTROL SYSTEM               |
| 2    | LR-M-202-1A | CHEMICAL AND VOLUME CONTROL SYSTEM               |
| 3    | LR-M-205-1  | MAIN STEAM MAIN AND AUXILIARY TURBINE SYSTEMS    |
| 4    | LR-M-206-1  | EXTRACTIONS, HEATER VENTS AND DRAINS SYSTEMS     |
| 5    | LR-M-206-1C | EXTRACTIONS, HEATER VENTS AND DRAINS SYSTEMS     |
| 6    | LR-M-206-2  | STEAM GENERATOR BLOWDOWN MODIFICATION            |
| 7    | LR-M-207-1A | FEEDWATER AND CONDENSATE SYSTEM                  |
| 8    | LR-M-207-1B | FEEDWATER AND CONDENSATE SYSTEM                  |
| 9    | LR-M-207-1C | FEEDWATER AND CONDENSATE SYSTEM                  |
| 10   | LR-M-207-2  | FEEDWATER AND CONDENSATE SYSTEM                  |
| 11   | LR-M-208-1  | NON-CRITICAL SERVICE WATER SYSTEM                |
| 12   | LR-M-208-1A | SERVICE WATER SYSTEM                             |
| 13   | LR-M-208-1B | SERVICE WATER SYSTEM                             |
| 14   | LR-M-209-3  | COMPONENT COOLING SYSTEM                         |
| 15   | LR-M-210-1C | RADIOACTIVE WASTE TREATMENT SYSTEM CLEAN         |
| 16   | LR-M-211-3  | RADIOACTIVE WASTE TREATMENT SYSTEM GASEOUS WASTE |
| 17   | LR-M-212-1A | SERVICE AND INSTRUMENT AIR                       |
| 18   | LR-M-212-2  | SERVICE AND INSTRUMENT AIR                       |
| 19   | LR-M-215-1  | PLANT HEATING SYSTEM                             |
| 20   | LR-M-216-1  | FIRE PROTECTION SYSTEM                           |
| 21   | LR-M-216-2  | FIRE PROTECTION SYSTEM                           |
| 22   | LR-M-218-6  | HVAC CONTROL ROOM                                |