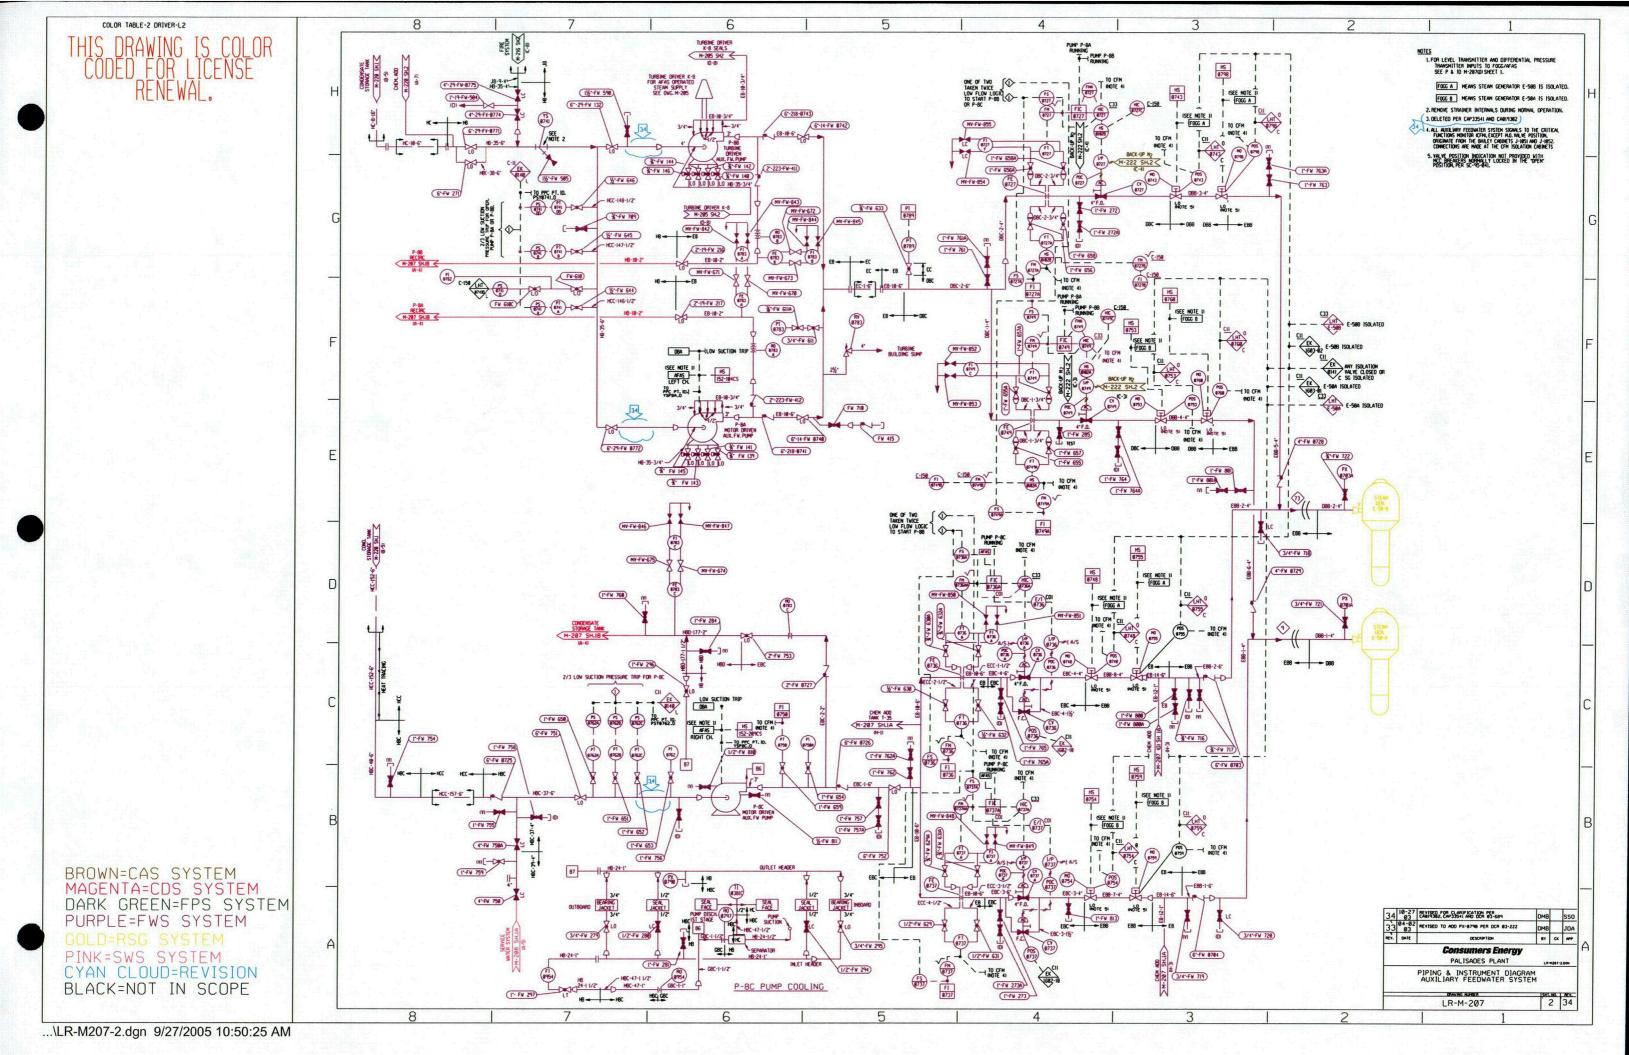

### UPDATED PALISADES PLANT SCOPING BOUNDRY DRAWINGS December 2005

| Item | Drawing No. | Drawing Fitle                                    |
|------|-------------|--------------------------------------------------|
|      | -           |                                                  |
| 1    | LR-M-202-1  | CHEMICAL AND VOLUME CONTROL SYSTEM               |
| 2    | LR-M-202-1A | CHEMICAL AND VOLUME CONTROL SYSTEM               |
| 3    | LR-M-205-1  | MAIN STEAM MAIN AND AUXILIARY TURBINE SYSTEMS    |
| 4    | LR-M-206-1  | EXTRACTIONS, HEATER VENTS AND DRAINS SYSTEMS     |
| 5    | LR-M-206-1C | EXTRACTIONS, HEATER VENTS AND DRAINS SYSTEMS     |
| 6    | LR-M-206-2  | STEAM GENERATOR BLOWDOWN MODIFICATION            |
| 7    | LR-M-207-1A | FEEDWATER AND CONDENSATE SYSTEM                  |
| 8    | LR-M-207-1B | FEEDWATER AND CONDENSATE SYSTEM                  |
| 9    | LR-M-207-1C | FEEDWATER AND CONDENSATE SYSTEM                  |
| 10   | LR-M-207-2  | FEEDWATER AND CONDENSATE SYSTEM                  |
| 11   | LR-M-208-1  | NON-CRITICAL SERVICE WATER SYSTEM                |
| 12   | LR-M-208-1A | SERVICE WATER SYSTEM                             |
| 13   | LR-M-208-1B | SERVICE WATER SYSTEM                             |
| 14   | LR-M-209-3  | COMPONENT COOLING SYSTEM                         |
| 15   | LR-M-210-1C | RADIOACTIVE WASTE TREATMENT SYSTEM CLEAN         |
| 16   | LR-M-211-3  | RADIOACTIVE WASTE TREATMENT SYSTEM GASEOUS WASTE |
| 17   | LR-M-212-1A | SERVICE AND INSTRUMENT AIR                       |
| 18   | LR-M-212-2  | SERVICE AND INSTRUMENT AIR                       |
| 19   | LR-M-215-1  | PLANT HEATING SYSTEM                             |
| 20   | LR-M-216-1  | FIRE PROTECTION SYSTEM                           |
| 21   | LR-M-216-2  | FIRE PROTECTION SYSTEM                           |
| 22   | LR-M-218-6  | HVAC CONTROL ROOM                                |