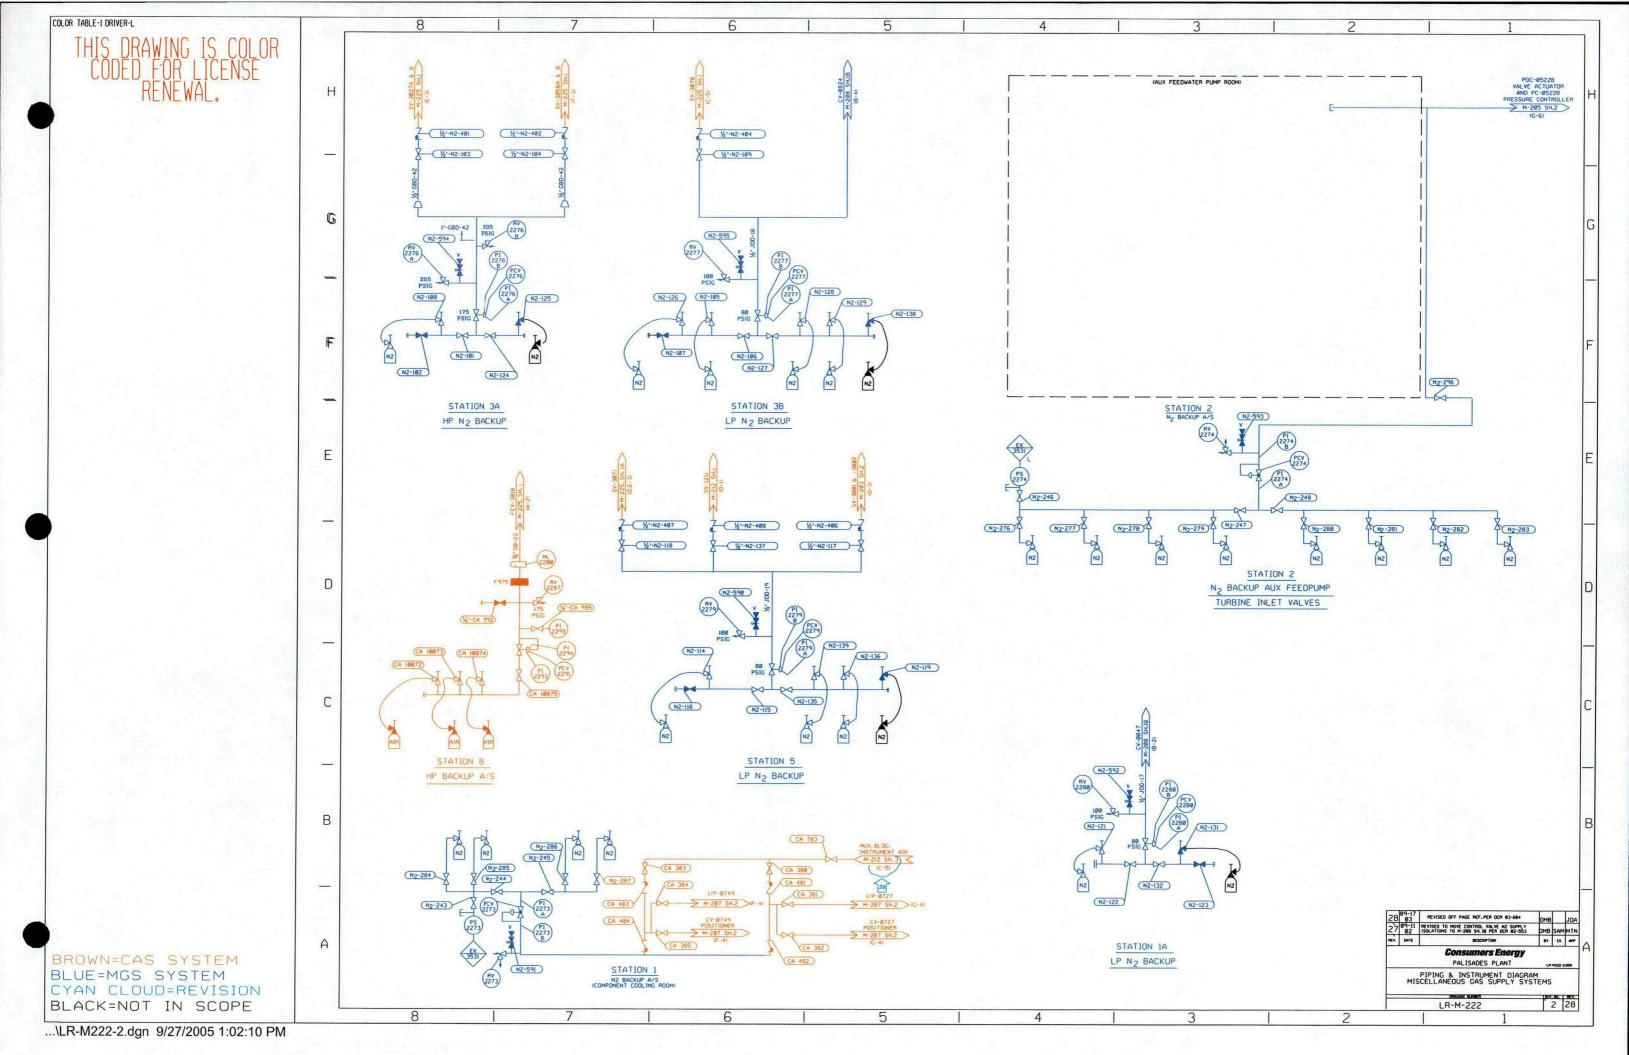

### UPDATED PALISADES PLANT SCOPING BOUNDRY DRAWINGS December 2005

| Item | Drawling No. | Drawing Title                                                   |
|------|--------------|-----------------------------------------------------------------|
| 23   | LR-M-220-1   | MAKE-UP DOMESTIC WATER AND CHEMICAL INJECTION SYSTEMS           |
| 24   | LR-M-221-1   | SHIELD COOLING SYSTEM                                           |
| 25   | LR-M-222-1   | MISCELLANEOUS GAS SUPPLY SYSTEM                                 |
| 26   | LR-M-222-2   | MISCELLANEOUS GAS SUPPLY SYSTEM                                 |
| 27   | LR-M-224-1   | GAS ANALYZING SYSTEMS                                           |
| 28   | LR-M-652-1   | PRIMARY SYSTEM MAKEUP WATER, UTILITY WATER AND OIL WASTE SYSTEM |
| 29   | LR-M-653-1   | COOLINGTOWER SYSTEM                                             |
| 30   | LR-M-653-3   | COOLING TOWER SYSTEM                                            |