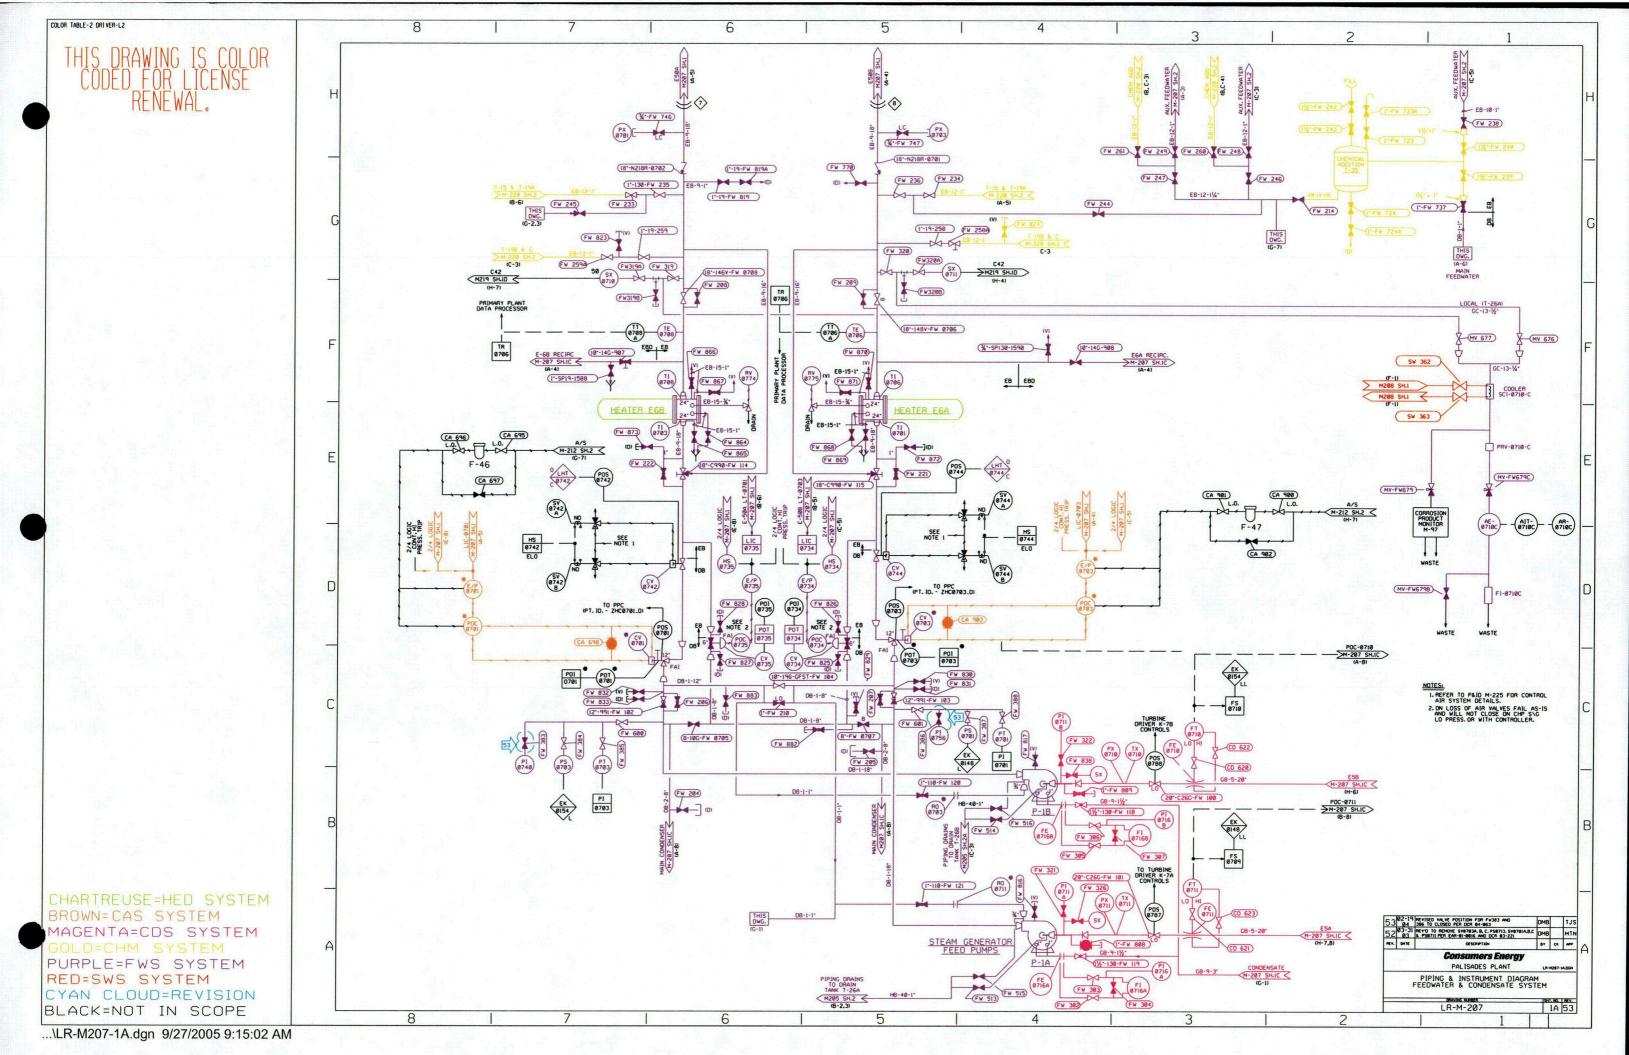

### UPDATED PALISADES PLANT SCOPING BOUNDRY DRAWINGS December 2005

| Item | Drawing No. | Drawing Fitle                                    |
|------|-------------|--------------------------------------------------|
|      | -           |                                                  |
| 1    | LR-M-202-1  | CHEMICAL AND VOLUME CONTROL SYSTEM               |
| 2    | LR-M-202-1A | CHEMICAL AND VOLUME CONTROL SYSTEM               |
| 3    | LR-M-205-1  | MAIN STEAM MAIN AND AUXILIARY TURBINE SYSTEMS    |
| 4    | LR-M-206-1  | EXTRACTIONS, HEATER VENTS AND DRAINS SYSTEMS     |
| 5    | LR-M-206-1C | EXTRACTIONS, HEATER VENTS AND DRAINS SYSTEMS     |
| 6    | LR-M-206-2  | STEAM GENERATOR BLOWDOWN MODIFICATION            |
| 7    | LR-M-207-1A | FEEDWATER AND CONDENSATE SYSTEM                  |
| 8    | LR-M-207-1B | FEEDWATER AND CONDENSATE SYSTEM                  |
| 9    | LR-M-207-1C | FEEDWATER AND CONDENSATE SYSTEM                  |
| 10   | LR-M-207-2  | FEEDWATER AND CONDENSATE SYSTEM                  |
| 11   | LR-M-208-1  | NON-CRITICAL SERVICE WATER SYSTEM                |
| 12   | LR-M-208-1A | SERVICE WATER SYSTEM                             |
| 13   | LR-M-208-1B | SERVICE WATER SYSTEM                             |
| 14   | LR-M-209-3  | COMPONENT COOLING SYSTEM                         |
| 15   | LR-M-210-1C | RADIOACTIVE WASTE TREATMENT SYSTEM CLEAN         |
| 16   | LR-M-211-3  | RADIOACTIVE WASTE TREATMENT SYSTEM GASEOUS WASTE |
| 17   | LR-M-212-1A | SERVICE AND INSTRUMENT AIR                       |
| 18   | LR-M-212-2  | SERVICE AND INSTRUMENT AIR                       |
| 19   | LR-M-215-1  | PLANT HEATING SYSTEM                             |
| 20   | LR-M-216-1  | FIRE PROTECTION SYSTEM                           |
| 21   | LR-M-216-2  | FIRE PROTECTION SYSTEM                           |
| 22   | LR-M-218-6  | HVAC CONTROL ROOM                                |