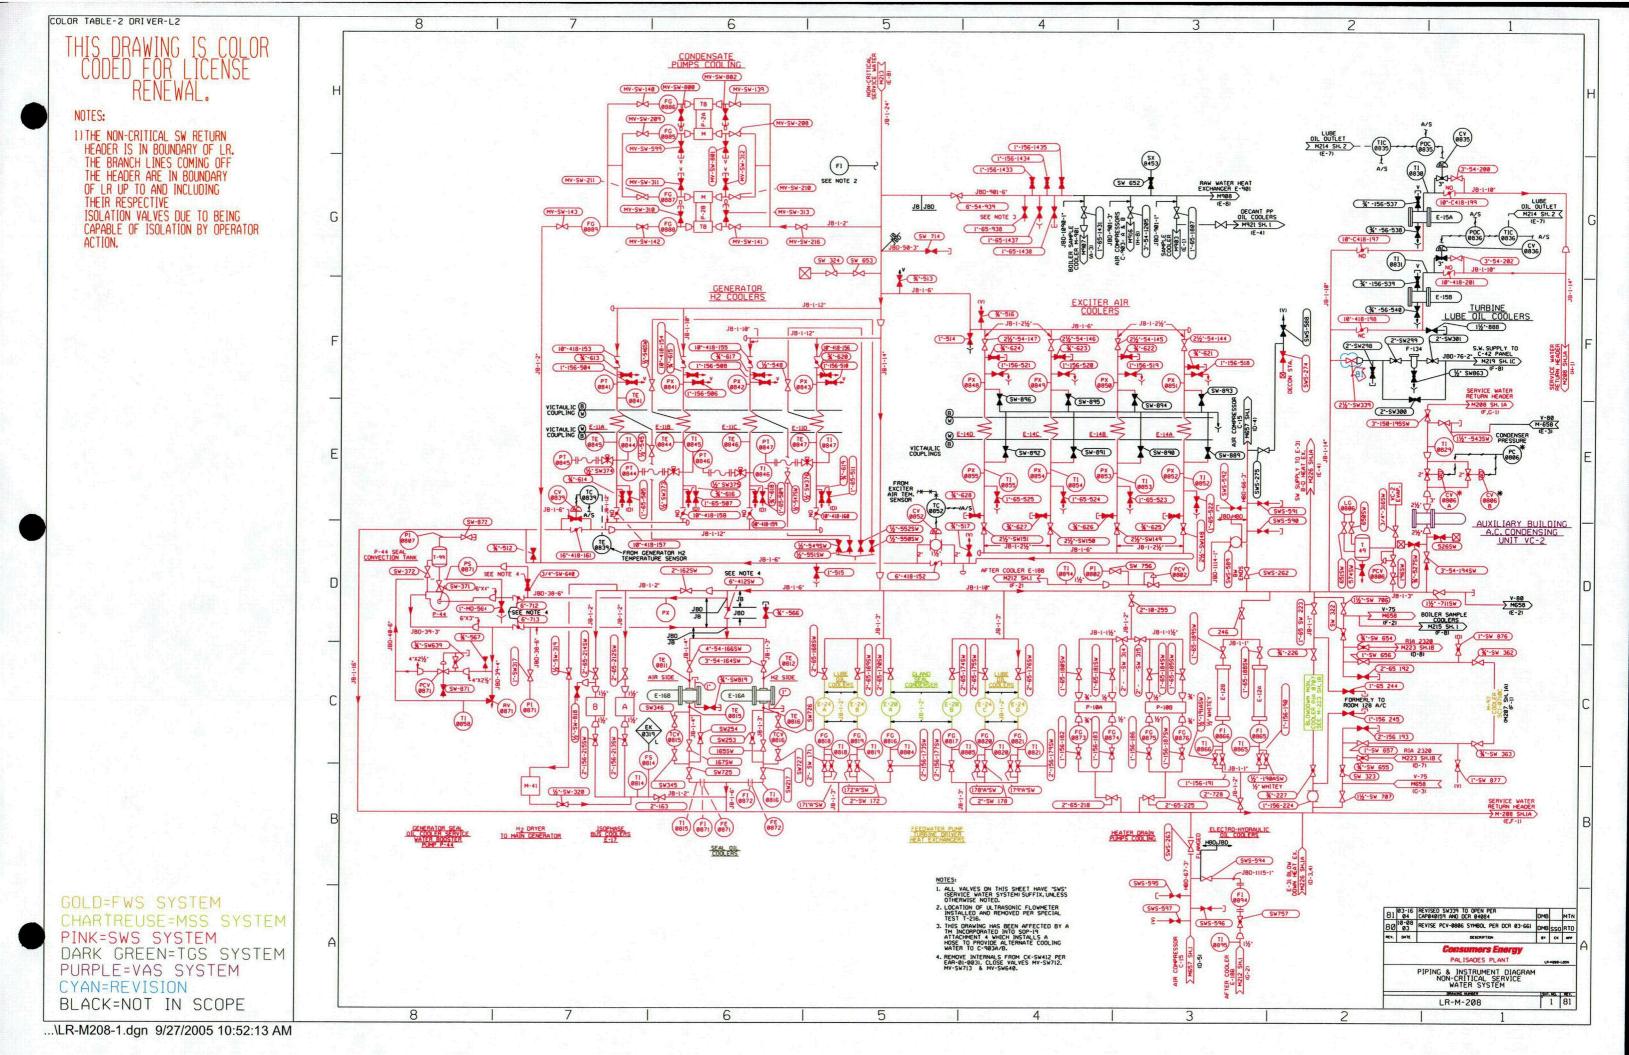

### UPDATED PALISADES PLANT SCOPING BOUNDRY DRAWINGS December 2005

| Item | Drawing No. | Drawing Fitle                                    |
|------|-------------|--------------------------------------------------|
|      | -           |                                                  |
| 1    | LR-M-202-1  | CHEMICAL AND VOLUME CONTROL SYSTEM               |
| 2    | LR-M-202-1A | CHEMICAL AND VOLUME CONTROL SYSTEM               |
| 3    | LR-M-205-1  | MAIN STEAM MAIN AND AUXILIARY TURBINE SYSTEMS    |
| 4    | LR-M-206-1  | EXTRACTIONS, HEATER VENTS AND DRAINS SYSTEMS     |
| 5    | LR-M-206-1C | EXTRACTIONS, HEATER VENTS AND DRAINS SYSTEMS     |
| 6    | LR-M-206-2  | STEAM GENERATOR BLOWDOWN MODIFICATION            |
| 7    | LR-M-207-1A | FEEDWATER AND CONDENSATE SYSTEM                  |
| 8    | LR-M-207-1B | FEEDWATER AND CONDENSATE SYSTEM                  |
| 9    | LR-M-207-1C | FEEDWATER AND CONDENSATE SYSTEM                  |
| 10   | LR-M-207-2  | FEEDWATER AND CONDENSATE SYSTEM                  |
| 11   | LR-M-208-1  | NON-CRITICAL SERVICE WATER SYSTEM                |
| 12   | LR-M-208-1A | SERVICE WATER SYSTEM                             |
| 13   | LR-M-208-1B | SERVICE WATER SYSTEM                             |
| 14   | LR-M-209-3  | COMPONENT COOLING SYSTEM                         |
| 15   | LR-M-210-1C | RADIOACTIVE WASTE TREATMENT SYSTEM CLEAN         |
| 16   | LR-M-211-3  | RADIOACTIVE WASTE TREATMENT SYSTEM GASEOUS WASTE |
| 17   | LR-M-212-1A | SERVICE AND INSTRUMENT AIR                       |
| 18   | LR-M-212-2  | SERVICE AND INSTRUMENT AIR                       |
| 19   | LR-M-215-1  | PLANT HEATING SYSTEM                             |
| 20   | LR-M-216-1  | FIRE PROTECTION SYSTEM                           |
| 21   | LR-M-216-2  | FIRE PROTECTION SYSTEM                           |
| 22   | LR-M-218-6  | HVAC CONTROL ROOM                                |

COLOR TABLE-2 DRIVER-L2 21/2"-SW340) (MV-SW 831) CA 18191 (MV-SW 676) SW 629A (SW 629) CA 10197 SW 632 G A/S > M-212 SH. 3 >-(F-5) 1/2 - SW 532A (%'-SW 631A) CA 10223 A/S M-212 SH. 3 ( (E, F-4, 5) THIS DWG. ( 3-137 3'-29-SW 123 PCV 2"-SW 127 HB JB SW 636 (2"-19-FP 180) (SW 637) FIRE SYSTEM
M-216 SH.2
(E-71 SEE NOTE 9 SW 278 2'-SW 118 21-5W 121 HB JB MV-SW 119 (11/2"-SW 122) (2°-FP 182) M-216 SH.2 HB-23-1½\* (X\*-SW 531) E-54A (I-SW 138) PLANT AIR COMPRESSORS [6"-SW 134] BROWN=CAS SYSTEM 1. ALL VALVES ON THIS SHEET HAVE "SW" ISERVICE WATER SYSTEMI PREFIX, UNLESS OTHERWISE NOTEO. 2. SC 90-153 PERMITS % OFFSET FOR EXPANSION JOINT. DARK PURPLE=CCS SYSTEM BROWN=EPS SYSTEM (MV-SW 682) MV-SW-278 & MV-SW279 THROTTLED PER SERVICE WATER FLOW VERIFICATION TEST T-216. DARK GREEN=FPS SYSTEM BROWN=RIA SYSTEM Consumers Energy PINK=SWS SYSTEM PALISADES PLANT E-54B PIPING & INSTRUMENT DIAGRAM SERVICE WATER SYSTEM PURPLE=VAS SYSTEM 9. THIS IS A BLIND COUPLING WHICH ISOLATES THE PIPING FROM VC-1A OR VC-1B. % -SW 534) CYAN CLOUD=REVISION 8. A TM HAS BEEN APPROVED TO ALLOW HOSES TO BE CONNECTED TO MV-SW758 AND MV-SW759 TO PROVIDE MAKE-UP WATER TO THE SPENT FUEL POOL PER PCSO-5 %-SW 536 BLACK=NOT IN SCOPE ...\LR-M208-1A.dgn 12/1/2005 11:44:05 AM