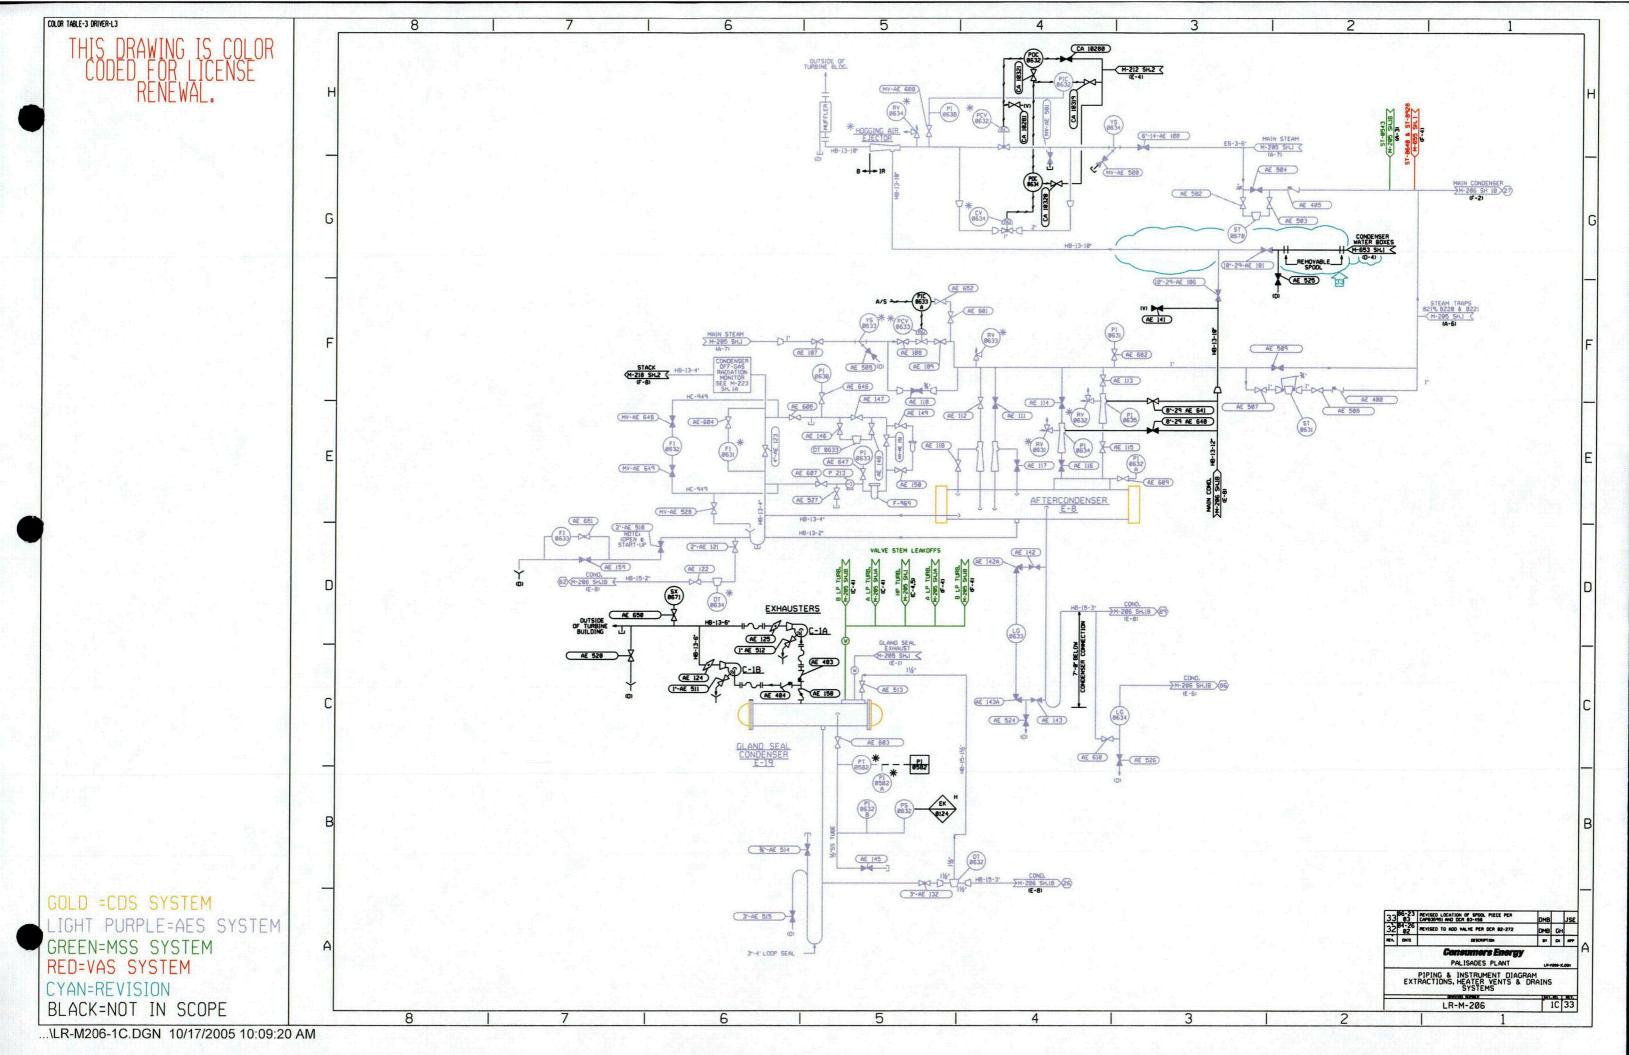

### UPDATED PALISADES PLANT SCOPING BOUNDRY DRAWINGS December 2005

| Item | Drawing No. | Drawing Fitle                                    |
|------|-------------|--------------------------------------------------|
|      | -           |                                                  |
| 1    | LR-M-202-1  | CHEMICAL AND VOLUME CONTROL SYSTEM               |
| 2    | LR-M-202-1A | CHEMICAL AND VOLUME CONTROL SYSTEM               |
| 3    | LR-M-205-1  | MAIN STEAM MAIN AND AUXILIARY TURBINE SYSTEMS    |
| 4    | LR-M-206-1  | EXTRACTIONS, HEATER VENTS AND DRAINS SYSTEMS     |
| 5    | LR-M-206-1C | EXTRACTIONS, HEATER VENTS AND DRAINS SYSTEMS     |
| 6    | LR-M-206-2  | STEAM GENERATOR BLOWDOWN MODIFICATION            |
| 7    | LR-M-207-1A | FEEDWATER AND CONDENSATE SYSTEM                  |
| 8    | LR-M-207-1B | FEEDWATER AND CONDENSATE SYSTEM                  |
| 9    | LR-M-207-1C | FEEDWATER AND CONDENSATE SYSTEM                  |
| 10   | LR-M-207-2  | FEEDWATER AND CONDENSATE SYSTEM                  |
| 11   | LR-M-208-1  | NON-CRITICAL SERVICE WATER SYSTEM                |
| 12   | LR-M-208-1A | SERVICE WATER SYSTEM                             |
| 13   | LR-M-208-1B | SERVICE WATER SYSTEM                             |
| 14   | LR-M-209-3  | COMPONENT COOLING SYSTEM                         |
| 15   | LR-M-210-1C | RADIOACTIVE WASTE TREATMENT SYSTEM CLEAN         |
| 16   | LR-M-211-3  | RADIOACTIVE WASTE TREATMENT SYSTEM GASEOUS WASTE |
| 17   | LR-M-212-1A | SERVICE AND INSTRUMENT AIR                       |
| 18   | LR-M-212-2  | SERVICE AND INSTRUMENT AIR                       |
| 19   | LR-M-215-1  | PLANT HEATING SYSTEM                             |
| 20   | LR-M-216-1  | FIRE PROTECTION SYSTEM                           |
| 21   | LR-M-216-2  | FIRE PROTECTION SYSTEM                           |
| 22   | LR-M-218-6  | HVAC CONTROL ROOM                                |