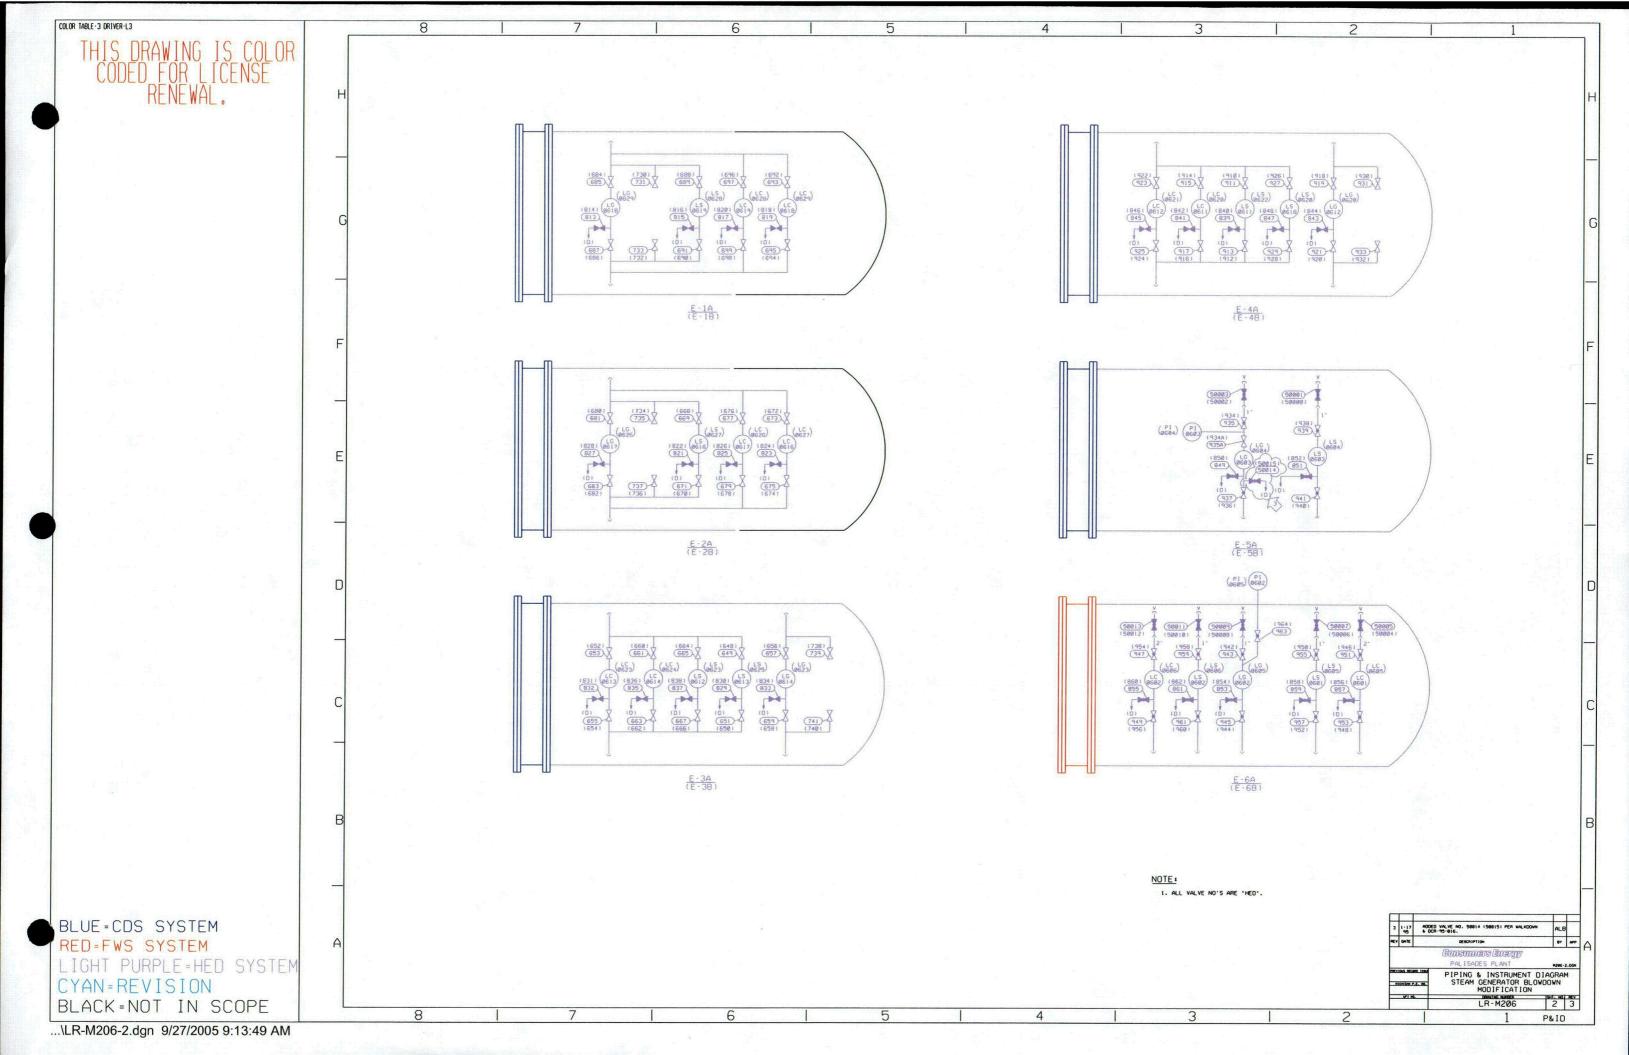

### UPDATED PALISADES PLANT SCOPING BOUNDRY DRAWINGS December 2005

| Item | Drawing No. | Drawing Fitle                                    |
|------|-------------|--------------------------------------------------|
|      | -           |                                                  |
| 1    | LR-M-202-1  | CHEMICAL AND VOLUME CONTROL SYSTEM               |
| 2    | LR-M-202-1A | CHEMICAL AND VOLUME CONTROL SYSTEM               |
| 3    | LR-M-205-1  | MAIN STEAM MAIN AND AUXILIARY TURBINE SYSTEMS    |
| 4    | LR-M-206-1  | EXTRACTIONS, HEATER VENTS AND DRAINS SYSTEMS     |
| 5    | LR-M-206-1C | EXTRACTIONS, HEATER VENTS AND DRAINS SYSTEMS     |
| 6    | LR-M-206-2  | STEAM GENERATOR BLOWDOWN MODIFICATION            |
| 7    | LR-M-207-1A | FEEDWATER AND CONDENSATE SYSTEM                  |
| 8    | LR-M-207-1B | FEEDWATER AND CONDENSATE SYSTEM                  |
| 9    | LR-M-207-1C | FEEDWATER AND CONDENSATE SYSTEM                  |
| 10   | LR-M-207-2  | FEEDWATER AND CONDENSATE SYSTEM                  |
| 11   | LR-M-208-1  | NON-CRITICAL SERVICE WATER SYSTEM                |
| 12   | LR-M-208-1A | SERVICE WATER SYSTEM                             |
| 13   | LR-M-208-1B | SERVICE WATER SYSTEM                             |
| 14   | LR-M-209-3  | COMPONENT COOLING SYSTEM                         |
| 15   | LR-M-210-1C | RADIOACTIVE WASTE TREATMENT SYSTEM CLEAN         |
| 16   | LR-M-211-3  | RADIOACTIVE WASTE TREATMENT SYSTEM GASEOUS WASTE |
| 17   | LR-M-212-1A | SERVICE AND INSTRUMENT AIR                       |
| 18   | LR-M-212-2  | SERVICE AND INSTRUMENT AIR                       |
| 19   | LR-M-215-1  | PLANT HEATING SYSTEM                             |
| 20   | LR-M-216-1  | FIRE PROTECTION SYSTEM                           |
| 21   | LR-M-216-2  | FIRE PROTECTION SYSTEM                           |
| 22   | LR-M-218-6  | HVAC CONTROL ROOM                                |