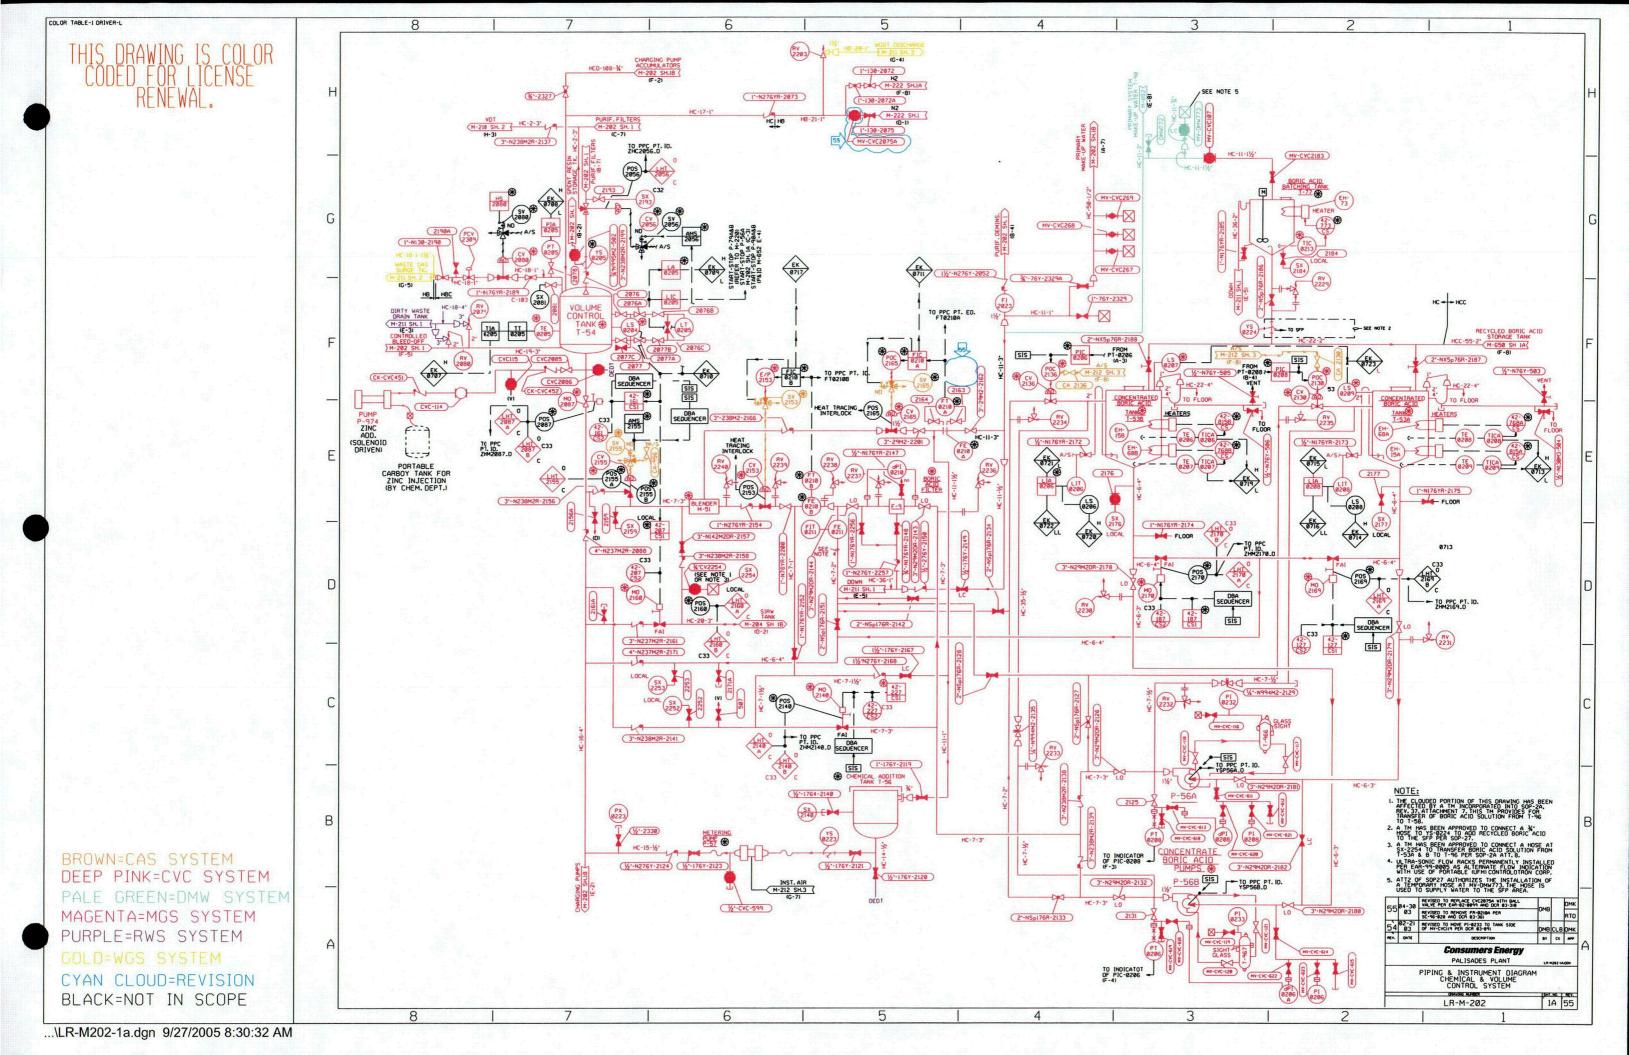

### UPDATED PALISADES PLANT SCOPING BOUNDRY DRAWINGS December 2005

| Item | Drawing No. | Drawing Fitle                                    |
|------|-------------|--------------------------------------------------|
|      | -           |                                                  |
| 1    | LR-M-202-1  | CHEMICAL AND VOLUME CONTROL SYSTEM               |
| 2    | LR-M-202-1A | CHEMICAL AND VOLUME CONTROL SYSTEM               |
| 3    | LR-M-205-1  | MAIN STEAM MAIN AND AUXILIARY TURBINE SYSTEMS    |
| 4    | LR-M-206-1  | EXTRACTIONS, HEATER VENTS AND DRAINS SYSTEMS     |
| 5    | LR-M-206-1C | EXTRACTIONS, HEATER VENTS AND DRAINS SYSTEMS     |
| 6    | LR-M-206-2  | STEAM GENERATOR BLOWDOWN MODIFICATION            |
| 7    | LR-M-207-1A | FEEDWATER AND CONDENSATE SYSTEM                  |
| 8    | LR-M-207-1B | FEEDWATER AND CONDENSATE SYSTEM                  |
| 9    | LR-M-207-1C | FEEDWATER AND CONDENSATE SYSTEM                  |
| 10   | LR-M-207-2  | FEEDWATER AND CONDENSATE SYSTEM                  |
| 11   | LR-M-208-1  | NON-CRITICAL SERVICE WATER SYSTEM                |
| 12   | LR-M-208-1A | SERVICE WATER SYSTEM                             |
| 13   | LR-M-208-1B | SERVICE WATER SYSTEM                             |
| 14   | LR-M-209-3  | COMPONENT COOLING SYSTEM                         |
| 15   | LR-M-210-1C | RADIOACTIVE WASTE TREATMENT SYSTEM CLEAN         |
| 16   | LR-M-211-3  | RADIOACTIVE WASTE TREATMENT SYSTEM GASEOUS WASTE |
| 17   | LR-M-212-1A | SERVICE AND INSTRUMENT AIR                       |
| 18   | LR-M-212-2  | SERVICE AND INSTRUMENT AIR                       |
| 19   | LR-M-215-1  | PLANT HEATING SYSTEM                             |
| 20   | LR-M-216-1  | FIRE PROTECTION SYSTEM                           |
| 21   | LR-M-216-2  | FIRE PROTECTION SYSTEM                           |
| 22   | LR-M-218-6  | HVAC CONTROL ROOM                                |