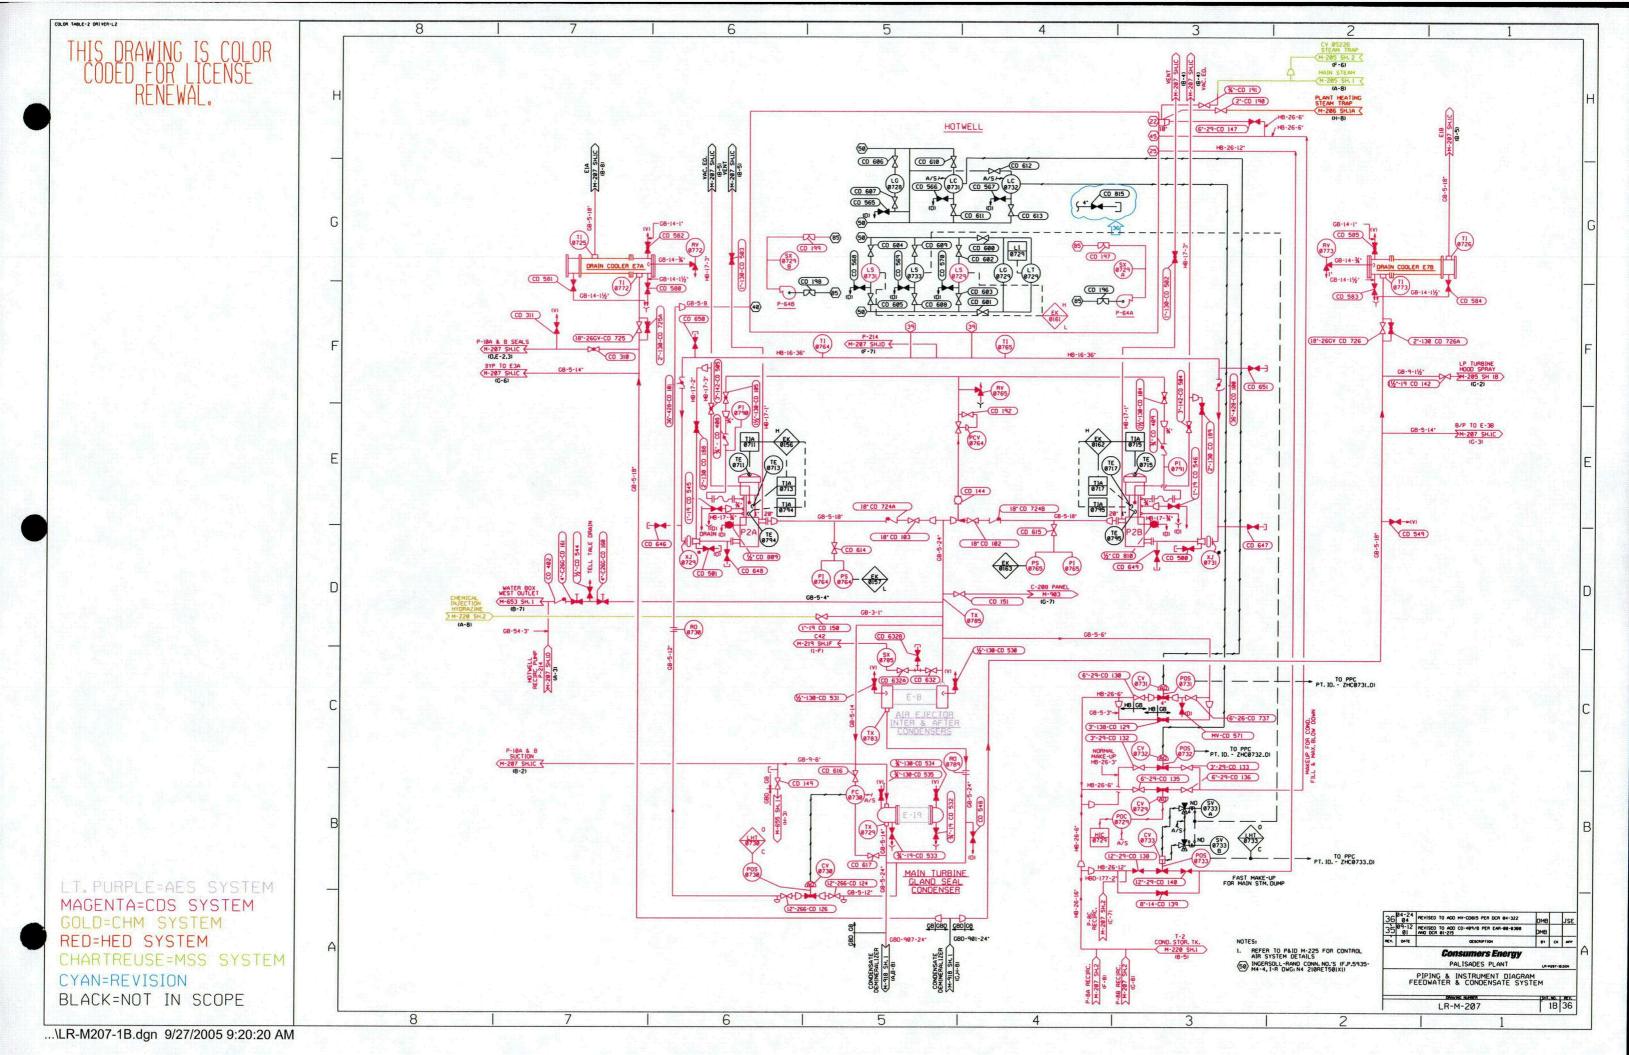

### UPDATED PALISADES PLANT SCOPING BOUNDRY DRAWINGS December 2005

| Item | Drawing No. | Drawing Fitle                                    |
|------|-------------|--------------------------------------------------|
|      | -           |                                                  |
| 1    | LR-M-202-1  | CHEMICAL AND VOLUME CONTROL SYSTEM               |
| 2    | LR-M-202-1A | CHEMICAL AND VOLUME CONTROL SYSTEM               |
| 3    | LR-M-205-1  | MAIN STEAM MAIN AND AUXILIARY TURBINE SYSTEMS    |
| 4    | LR-M-206-1  | EXTRACTIONS, HEATER VENTS AND DRAINS SYSTEMS     |
| 5    | LR-M-206-1C | EXTRACTIONS, HEATER VENTS AND DRAINS SYSTEMS     |
| 6    | LR-M-206-2  | STEAM GENERATOR BLOWDOWN MODIFICATION            |
| 7    | LR-M-207-1A | FEEDWATER AND CONDENSATE SYSTEM                  |
| 8    | LR-M-207-1B | FEEDWATER AND CONDENSATE SYSTEM                  |
| 9    | LR-M-207-1C | FEEDWATER AND CONDENSATE SYSTEM                  |
| 10   | LR-M-207-2  | FEEDWATER AND CONDENSATE SYSTEM                  |
| 11   | LR-M-208-1  | NON-CRITICAL SERVICE WATER SYSTEM                |
| 12   | LR-M-208-1A | SERVICE WATER SYSTEM                             |
| 13   | LR-M-208-1B | SERVICE WATER SYSTEM                             |
| 14   | LR-M-209-3  | COMPONENT COOLING SYSTEM                         |
| 15   | LR-M-210-1C | RADIOACTIVE WASTE TREATMENT SYSTEM CLEAN         |
| 16   | LR-M-211-3  | RADIOACTIVE WASTE TREATMENT SYSTEM GASEOUS WASTE |
| 17   | LR-M-212-1A | SERVICE AND INSTRUMENT AIR                       |
| 18   | LR-M-212-2  | SERVICE AND INSTRUMENT AIR                       |
| 19   | LR-M-215-1  | PLANT HEATING SYSTEM                             |
| 20   | LR-M-216-1  | FIRE PROTECTION SYSTEM                           |
| 21   | LR-M-216-2  | FIRE PROTECTION SYSTEM                           |
| 22   | LR-M-218-6  | HVAC CONTROL ROOM                                |