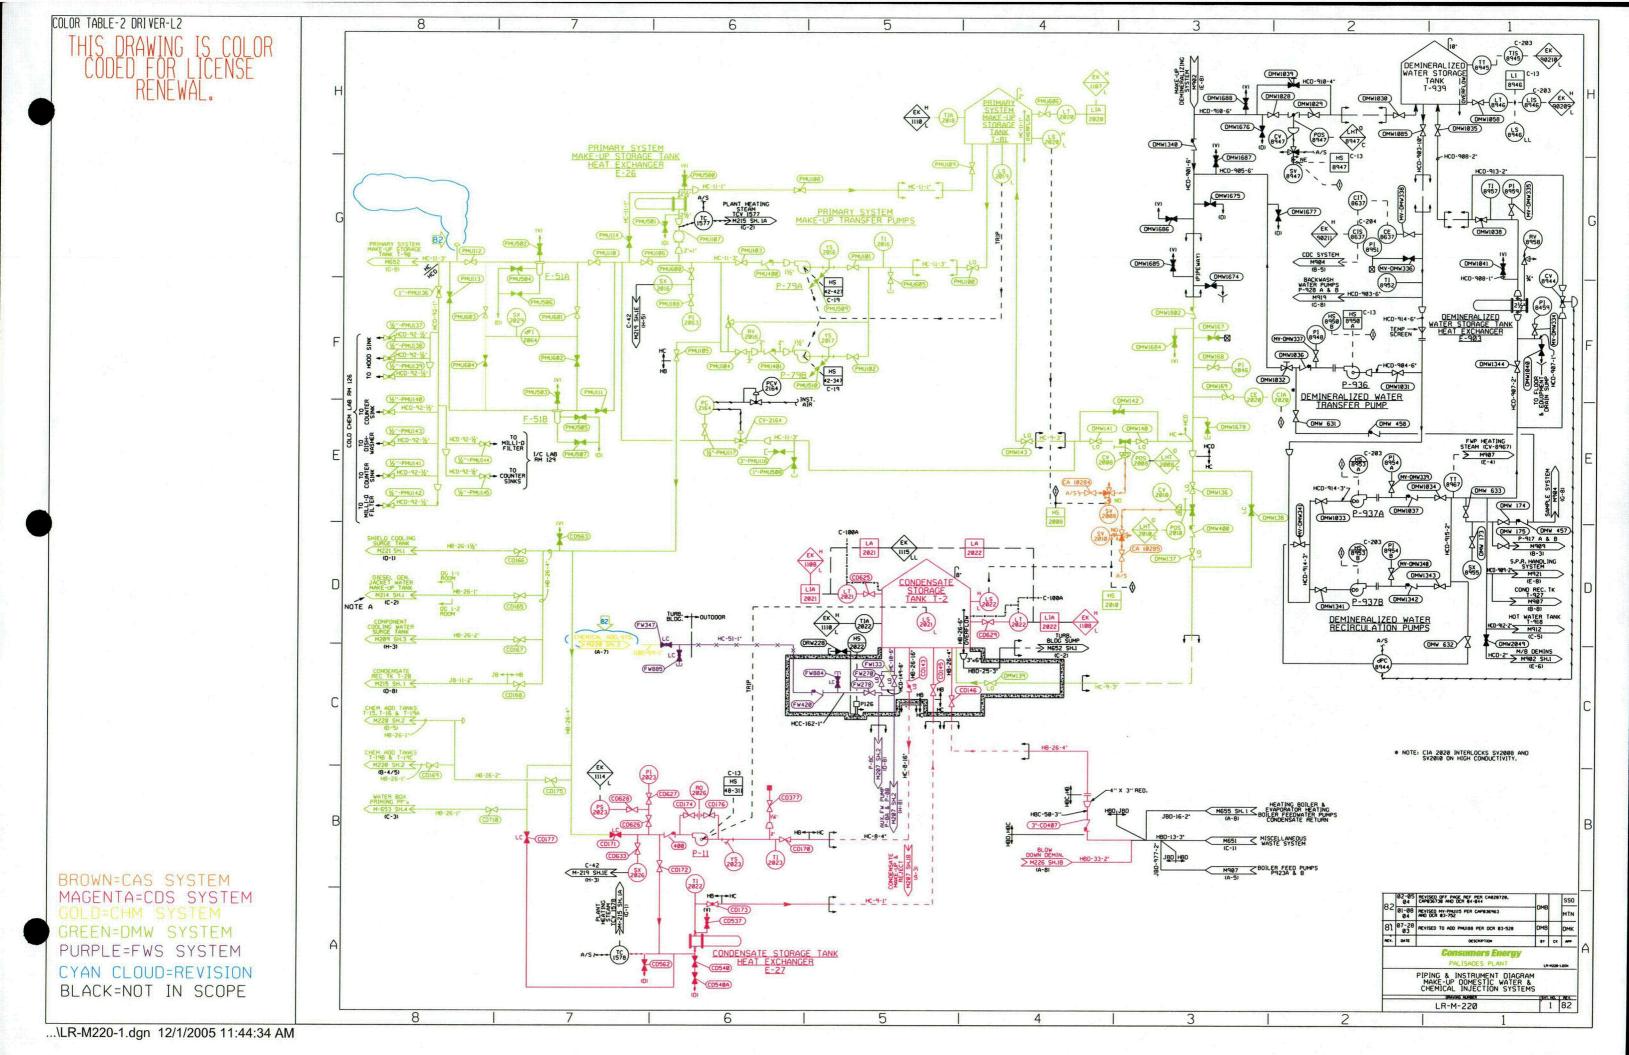

### UPDATED PALISADES PLANT SCOPING BOUNDRY DRAWINGS December 2005

| Item | Drawling No. | Drawing Title                                                   |
|------|--------------|-----------------------------------------------------------------|
| 23   | LR-M-220-1   | MAKE-UP DOMESTIC WATER AND CHEMICAL INJECTION SYSTEMS           |
| 24   | LR-M-221-1   | SHIELD COOLING SYSTEM                                           |
| 25   | LR-M-222-1   | MISCELLANEOUS GAS SUPPLY SYSTEM                                 |
| 26   | LR-M-222-2   | MISCELLANEOUS GAS SUPPLY SYSTEM                                 |
| 27   | LR-M-224-1   | GAS ANALYZING SYSTEMS                                           |
| 28   | LR-M-652-1   | PRIMARY SYSTEM MAKEUP WATER, UTILITY WATER AND OIL WASTE SYSTEM |
| 29   | LR-M-653-1   | COOLINGTOWER SYSTEM                                             |
| 30   | LR-M-653-3   | COOLING TOWER SYSTEM                                            |