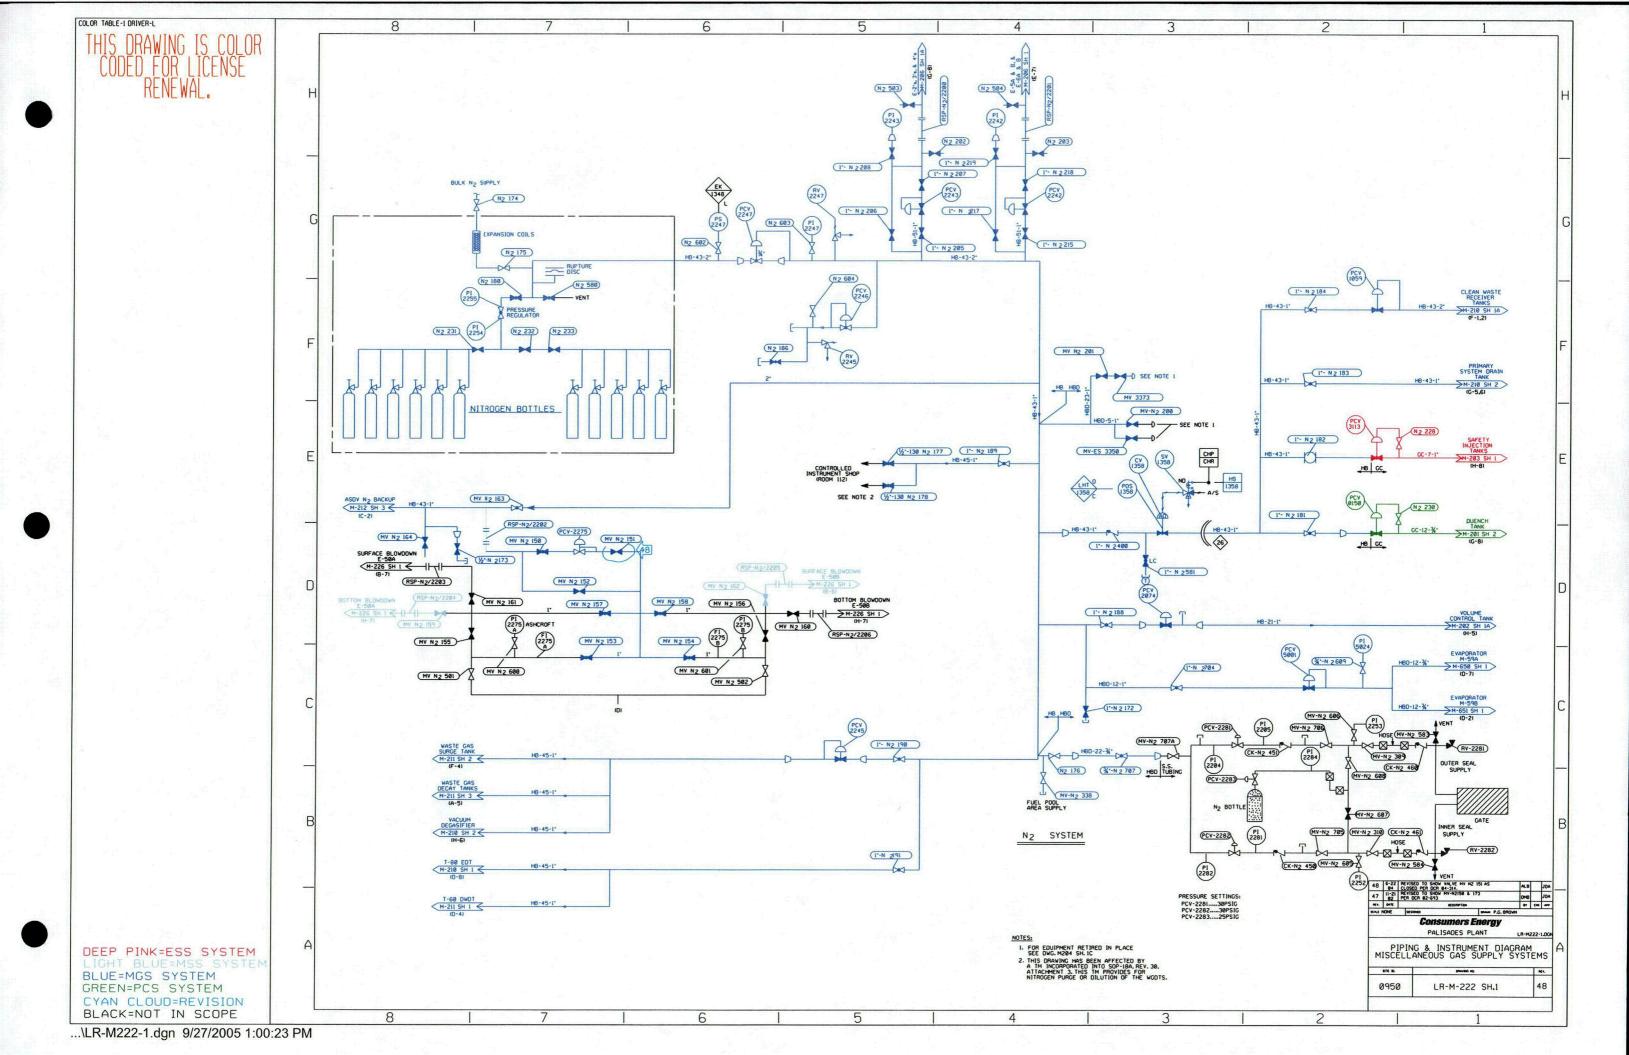

### UPDATED PALISADES PLANT SCOPING BOUNDRY DRAWINGS December 2005

| Item | Drawling No. | Drawing Title                                                   |
|------|--------------|-----------------------------------------------------------------|
| 23   | LR-M-220-1   | MAKE-UP DOMESTIC WATER AND CHEMICAL INJECTION SYSTEMS           |
| 24   | LR-M-221-1   | SHIELD COOLING SYSTEM                                           |
| 25   | LR-M-222-1   | MISCELLANEOUS GAS SUPPLY SYSTEM                                 |
| 26   | LR-M-222-2   | MISCELLANEOUS GAS SUPPLY SYSTEM                                 |
| 27   | LR-M-224-1   | GAS ANALYZING SYSTEMS                                           |
| 28   | LR-M-652-1   | PRIMARY SYSTEM MAKEUP WATER, UTILITY WATER AND OIL WASTE SYSTEM |
| 29   | LR-M-653-1   | COOLINGTOWER SYSTEM                                             |
| 30   | LR-M-653-3   | COOLING TOWER SYSTEM                                            |