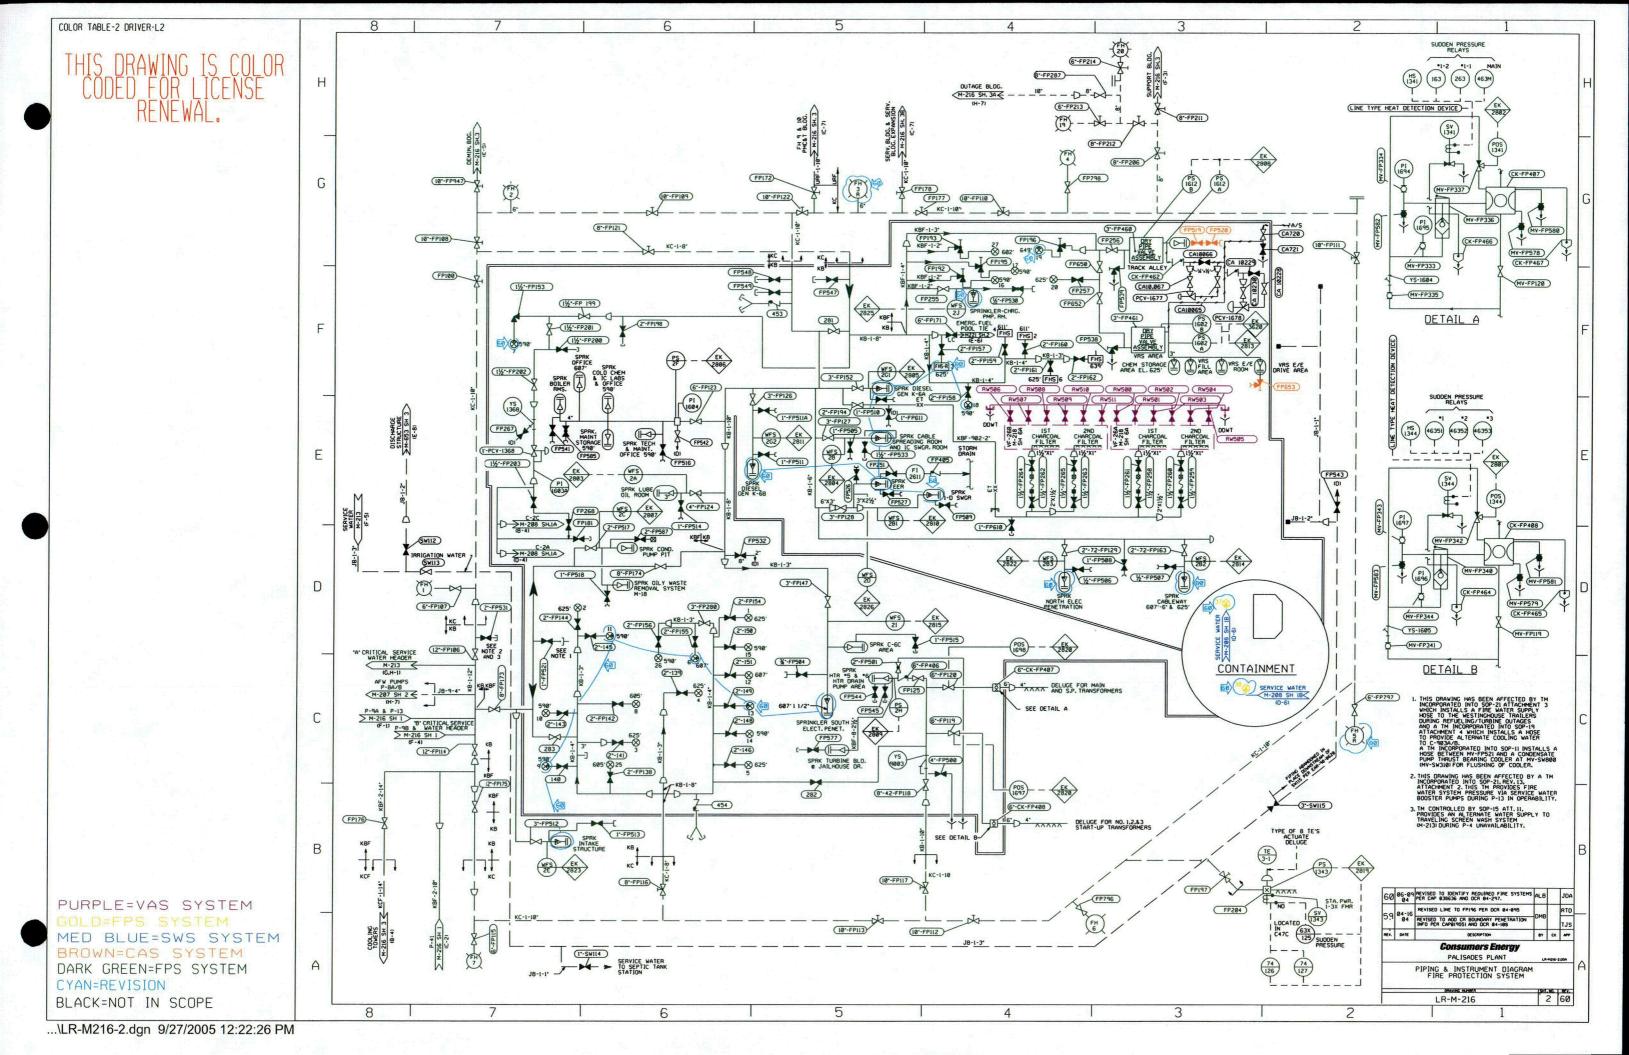

### UPDATED PALISADES PLANT SCOPING BOUNDRY DRAWINGS December 2005

| Item | Drawing No. | Drawing Fitle                                    |
|------|-------------|--------------------------------------------------|
|      | -           |                                                  |
| 1    | LR-M-202-1  | CHEMICAL AND VOLUME CONTROL SYSTEM               |
| 2    | LR-M-202-1A | CHEMICAL AND VOLUME CONTROL SYSTEM               |
| 3    | LR-M-205-1  | MAIN STEAM MAIN AND AUXILIARY TURBINE SYSTEMS    |
| 4    | LR-M-206-1  | EXTRACTIONS, HEATER VENTS AND DRAINS SYSTEMS     |
| 5    | LR-M-206-1C | EXTRACTIONS, HEATER VENTS AND DRAINS SYSTEMS     |
| 6    | LR-M-206-2  | STEAM GENERATOR BLOWDOWN MODIFICATION            |
| 7    | LR-M-207-1A | FEEDWATER AND CONDENSATE SYSTEM                  |
| 8    | LR-M-207-1B | FEEDWATER AND CONDENSATE SYSTEM                  |
| 9    | LR-M-207-1C | FEEDWATER AND CONDENSATE SYSTEM                  |
| 10   | LR-M-207-2  | FEEDWATER AND CONDENSATE SYSTEM                  |
| 11   | LR-M-208-1  | NON-CRITICAL SERVICE WATER SYSTEM                |
| 12   | LR-M-208-1A | SERVICE WATER SYSTEM                             |
| 13   | LR-M-208-1B | SERVICE WATER SYSTEM                             |
| 14   | LR-M-209-3  | COMPONENT COOLING SYSTEM                         |
| 15   | LR-M-210-1C | RADIOACTIVE WASTE TREATMENT SYSTEM CLEAN         |
| 16   | LR-M-211-3  | RADIOACTIVE WASTE TREATMENT SYSTEM GASEOUS WASTE |
| 17   | LR-M-212-1A | SERVICE AND INSTRUMENT AIR                       |
| 18   | LR-M-212-2  | SERVICE AND INSTRUMENT AIR                       |
| 19   | LR-M-215-1  | PLANT HEATING SYSTEM                             |
| 20   | LR-M-216-1  | FIRE PROTECTION SYSTEM                           |
| 21   | LR-M-216-2  | FIRE PROTECTION SYSTEM                           |
| 22   | LR-M-218-6  | HVAC CONTROL ROOM                                |