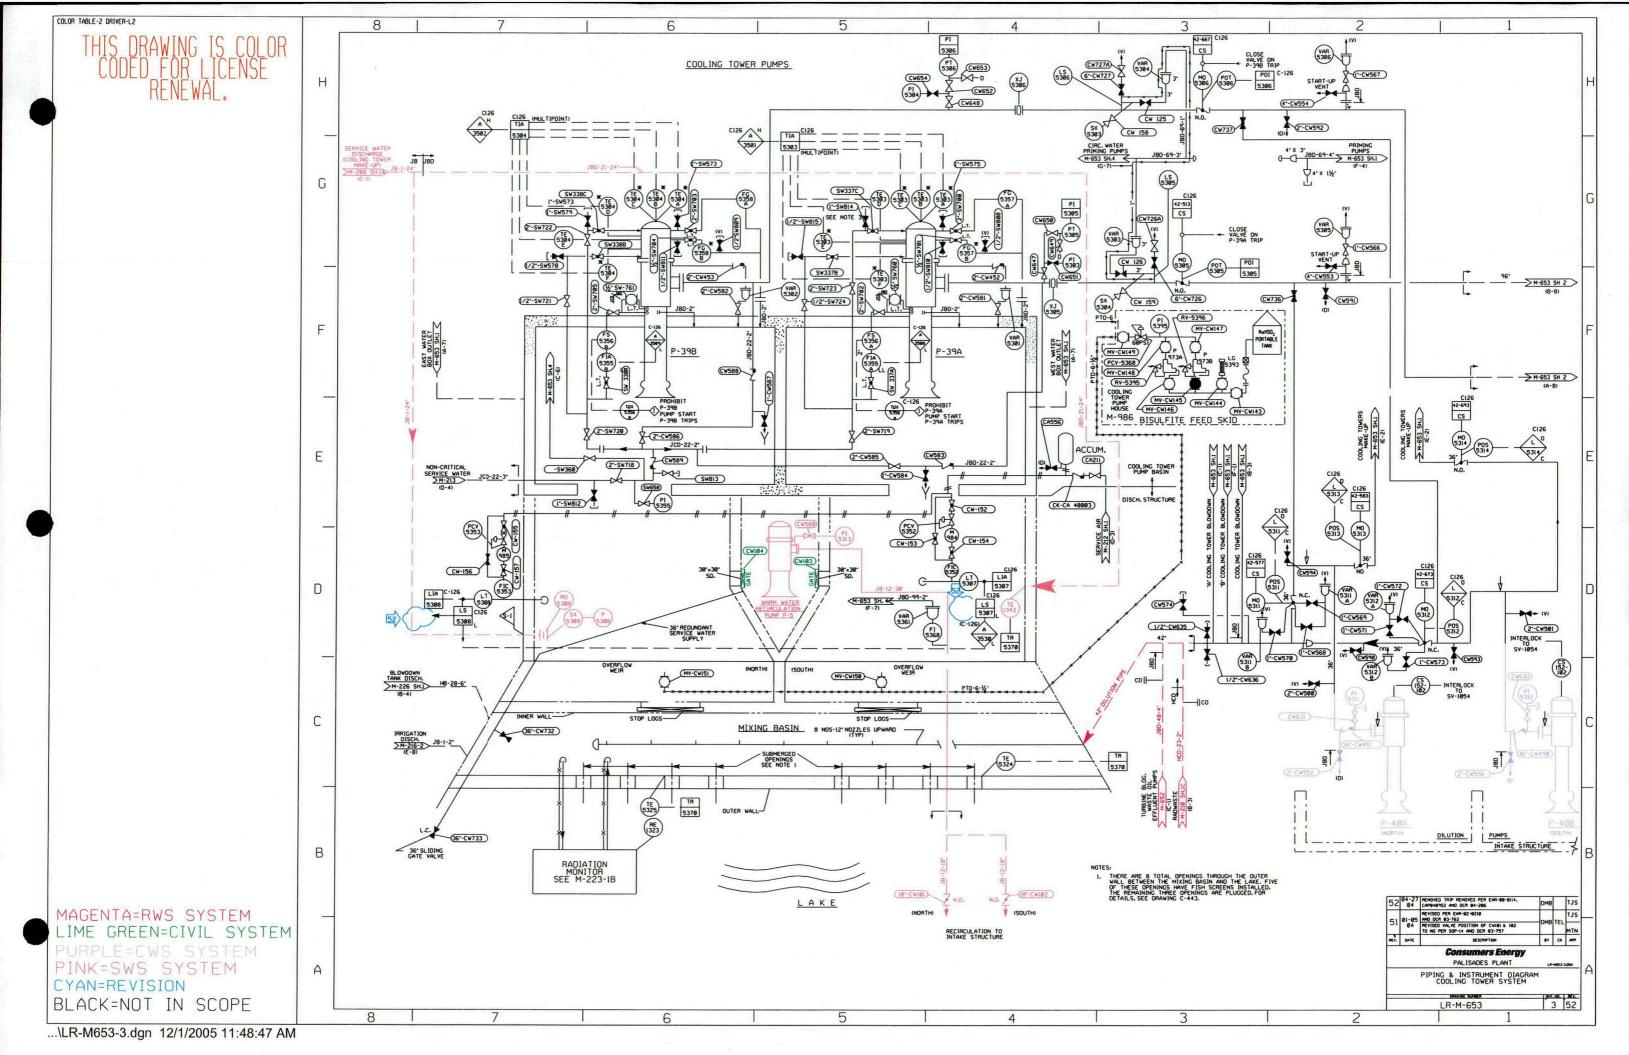

### UPDATED PALISADES PLANT SCOPING BOUNDRY DRAWINGS December 2005

| Item | Drawling No. | Drawing Title                                                   |
|------|--------------|-----------------------------------------------------------------|
| 23   | LR-M-220-1   | MAKE-UP DOMESTIC WATER AND CHEMICAL INJECTION SYSTEMS           |
| 24   | LR-M-221-1   | SHIELD COOLING SYSTEM                                           |
| 25   | LR-M-222-1   | MISCELLANEOUS GAS SUPPLY SYSTEM                                 |
| 26   | LR-M-222-2   | MISCELLANEOUS GAS SUPPLY SYSTEM                                 |
| 27   | LR-M-224-1   | GAS ANALYZING SYSTEMS                                           |
| 28   | LR-M-652-1   | PRIMARY SYSTEM MAKEUP WATER, UTILITY WATER AND OIL WASTE SYSTEM |
| 29   | LR-M-653-1   | COOLINGTOWER SYSTEM                                             |
| 30   | LR-M-653-3   | COOLING TOWER SYSTEM                                            |