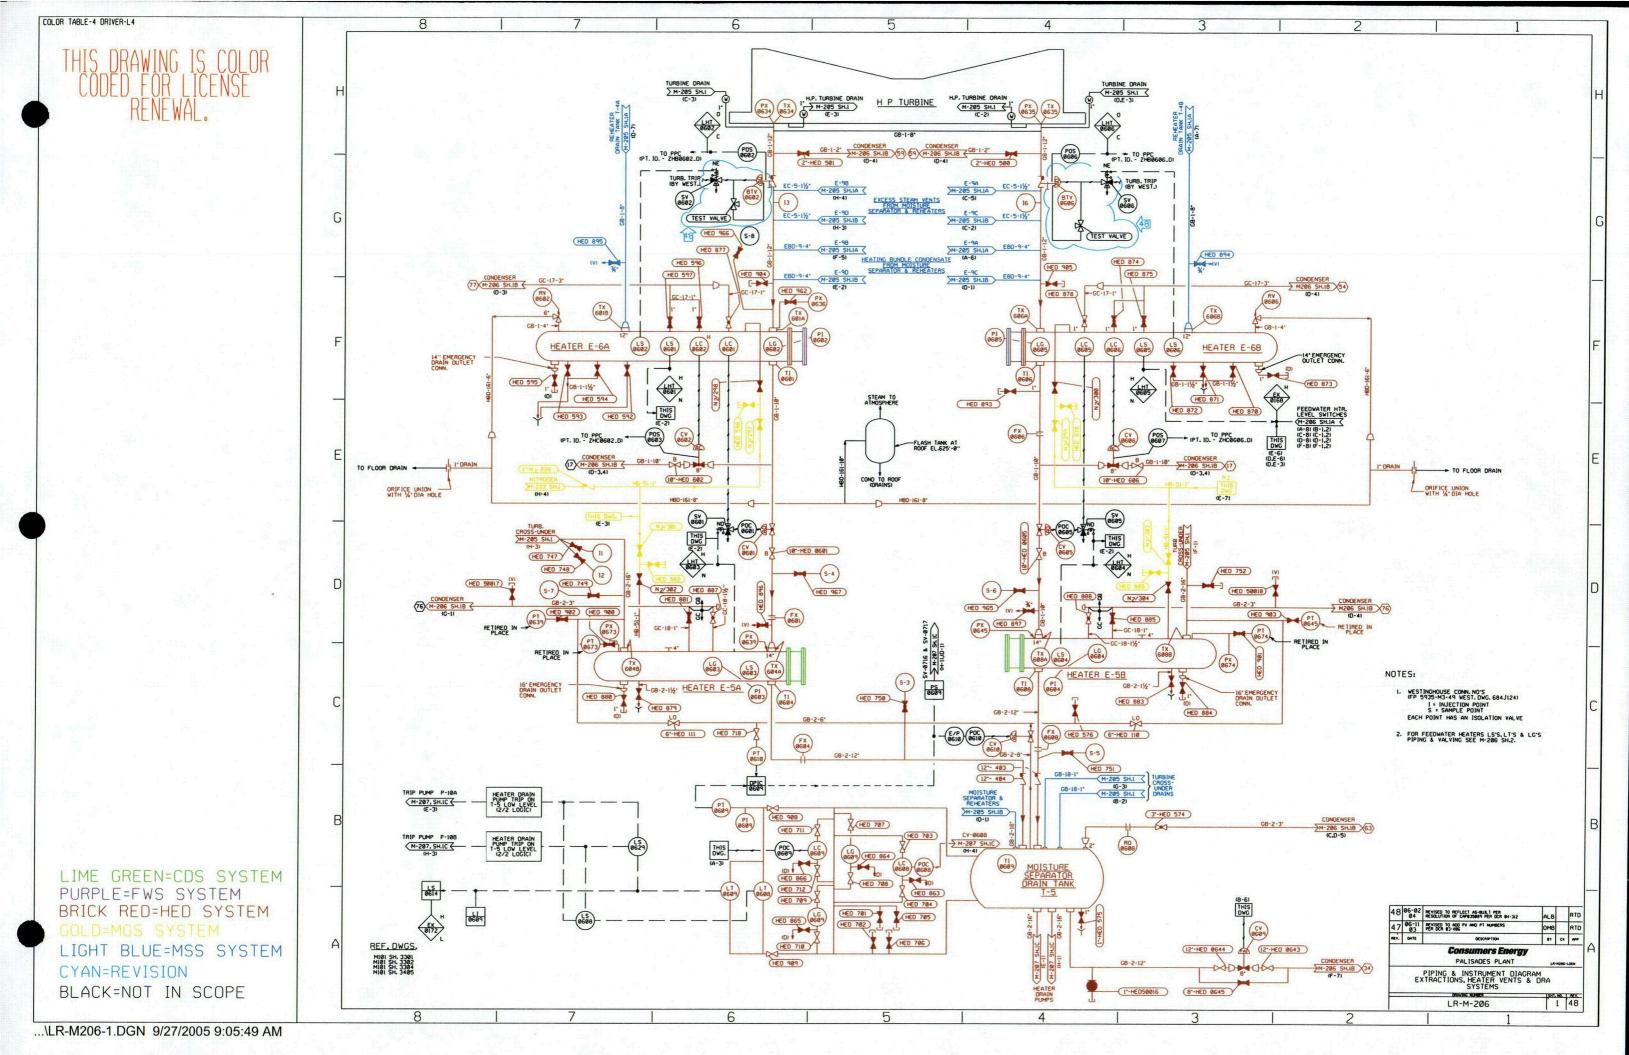

### UPDATED PALISADES PLANT SCOPING BOUNDRY DRAWINGS December 2005

| Item | Drawing No. | Drawing Fitle                                    |
|------|-------------|--------------------------------------------------|
|      | -           |                                                  |
| 1    | LR-M-202-1  | CHEMICAL AND VOLUME CONTROL SYSTEM               |
| 2    | LR-M-202-1A | CHEMICAL AND VOLUME CONTROL SYSTEM               |
| 3    | LR-M-205-1  | MAIN STEAM MAIN AND AUXILIARY TURBINE SYSTEMS    |
| 4    | LR-M-206-1  | EXTRACTIONS, HEATER VENTS AND DRAINS SYSTEMS     |
| 5    | LR-M-206-1C | EXTRACTIONS, HEATER VENTS AND DRAINS SYSTEMS     |
| 6    | LR-M-206-2  | STEAM GENERATOR BLOWDOWN MODIFICATION            |
| 7    | LR-M-207-1A | FEEDWATER AND CONDENSATE SYSTEM                  |
| 8    | LR-M-207-1B | FEEDWATER AND CONDENSATE SYSTEM                  |
| 9    | LR-M-207-1C | FEEDWATER AND CONDENSATE SYSTEM                  |
| 10   | LR-M-207-2  | FEEDWATER AND CONDENSATE SYSTEM                  |
| 11   | LR-M-208-1  | NON-CRITICAL SERVICE WATER SYSTEM                |
| 12   | LR-M-208-1A | SERVICE WATER SYSTEM                             |
| 13   | LR-M-208-1B | SERVICE WATER SYSTEM                             |
| 14   | LR-M-209-3  | COMPONENT COOLING SYSTEM                         |
| 15   | LR-M-210-1C | RADIOACTIVE WASTE TREATMENT SYSTEM CLEAN         |
| 16   | LR-M-211-3  | RADIOACTIVE WASTE TREATMENT SYSTEM GASEOUS WASTE |
| 17   | LR-M-212-1A | SERVICE AND INSTRUMENT AIR                       |
| 18   | LR-M-212-2  | SERVICE AND INSTRUMENT AIR                       |
| 19   | LR-M-215-1  | PLANT HEATING SYSTEM                             |
| 20   | LR-M-216-1  | FIRE PROTECTION SYSTEM                           |
| 21   | LR-M-216-2  | FIRE PROTECTION SYSTEM                           |
| 22   | LR-M-218-6  | HVAC CONTROL ROOM                                |