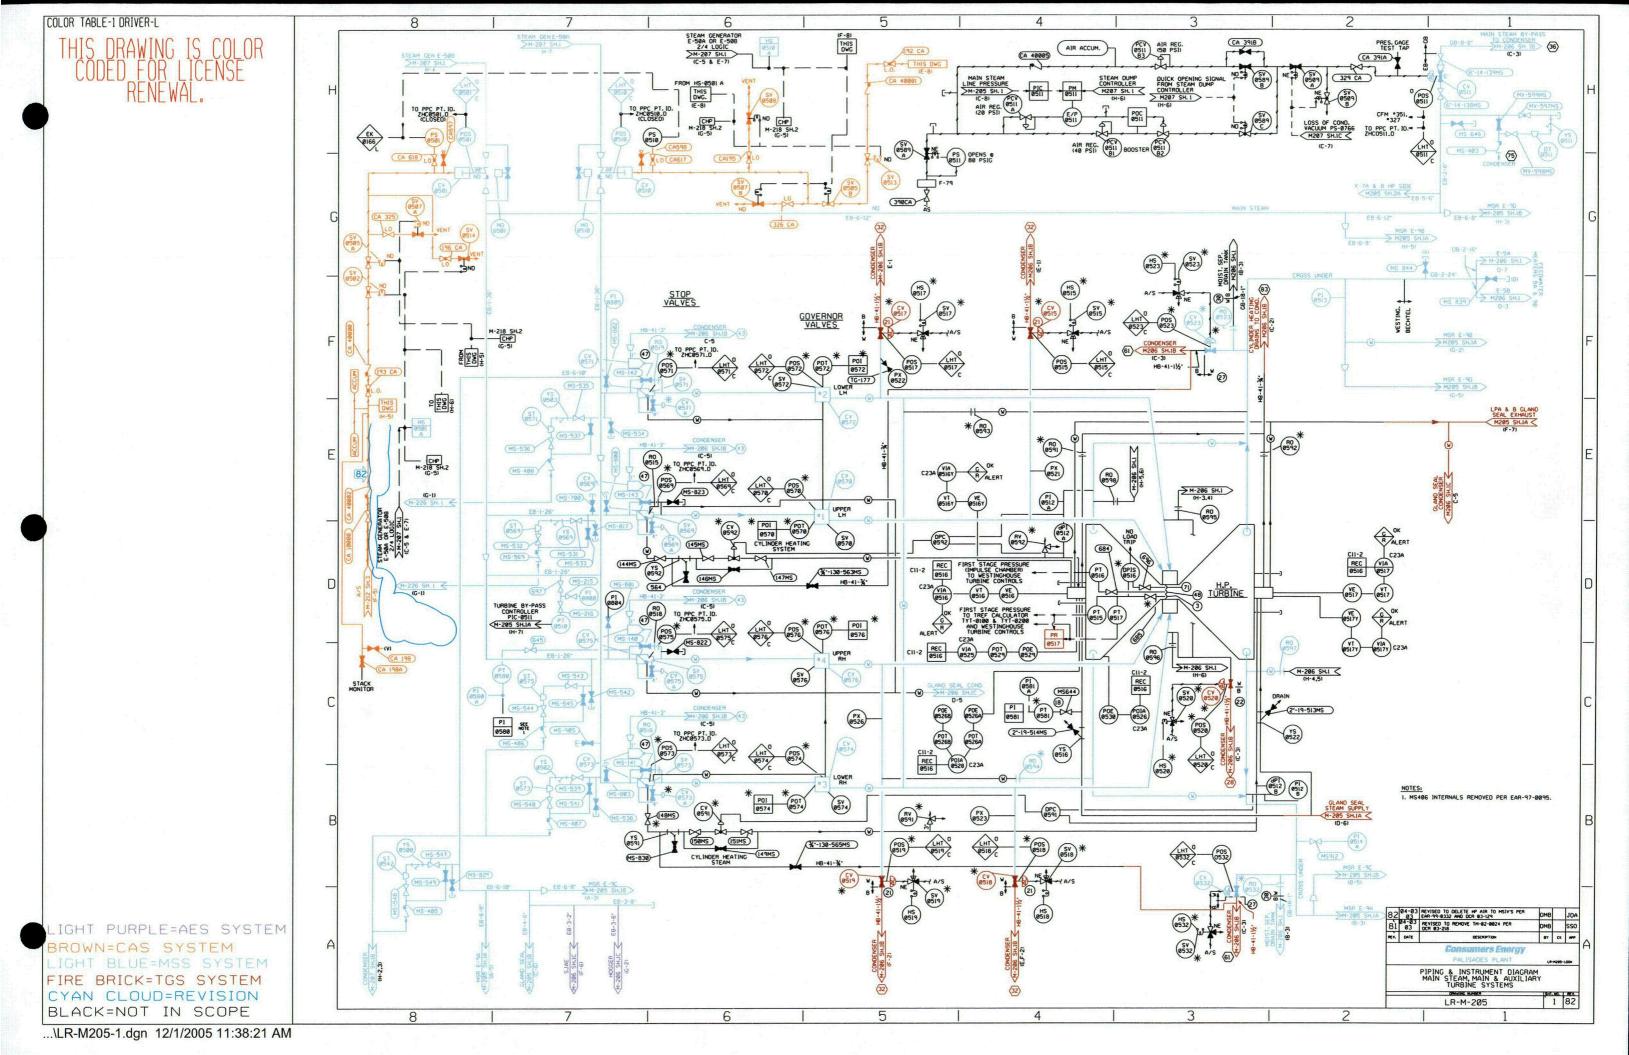

### UPDATED PALISADES PLANT SCOPING BOUNDRY DRAWINGS December 2005

| Item | Drawing No. | Drawing Fitle                                    |
|------|-------------|--------------------------------------------------|
|      | -           |                                                  |
| 1    | LR-M-202-1  | CHEMICAL AND VOLUME CONTROL SYSTEM               |
| 2    | LR-M-202-1A | CHEMICAL AND VOLUME CONTROL SYSTEM               |
| 3    | LR-M-205-1  | MAIN STEAM MAIN AND AUXILIARY TURBINE SYSTEMS    |
| 4    | LR-M-206-1  | EXTRACTIONS, HEATER VENTS AND DRAINS SYSTEMS     |
| 5    | LR-M-206-1C | EXTRACTIONS, HEATER VENTS AND DRAINS SYSTEMS     |
| 6    | LR-M-206-2  | STEAM GENERATOR BLOWDOWN MODIFICATION            |
| 7    | LR-M-207-1A | FEEDWATER AND CONDENSATE SYSTEM                  |
| 8    | LR-M-207-1B | FEEDWATER AND CONDENSATE SYSTEM                  |
| 9    | LR-M-207-1C | FEEDWATER AND CONDENSATE SYSTEM                  |
| 10   | LR-M-207-2  | FEEDWATER AND CONDENSATE SYSTEM                  |
| 11   | LR-M-208-1  | NON-CRITICAL SERVICE WATER SYSTEM                |
| 12   | LR-M-208-1A | SERVICE WATER SYSTEM                             |
| 13   | LR-M-208-1B | SERVICE WATER SYSTEM                             |
| 14   | LR-M-209-3  | COMPONENT COOLING SYSTEM                         |
| 15   | LR-M-210-1C | RADIOACTIVE WASTE TREATMENT SYSTEM CLEAN         |
| 16   | LR-M-211-3  | RADIOACTIVE WASTE TREATMENT SYSTEM GASEOUS WASTE |
| 17   | LR-M-212-1A | SERVICE AND INSTRUMENT AIR                       |
| 18   | LR-M-212-2  | SERVICE AND INSTRUMENT AIR                       |
| 19   | LR-M-215-1  | PLANT HEATING SYSTEM                             |
| 20   | LR-M-216-1  | FIRE PROTECTION SYSTEM                           |
| 21   | LR-M-216-2  | FIRE PROTECTION SYSTEM                           |
| 22   | LR-M-218-6  | HVAC CONTROL ROOM                                |