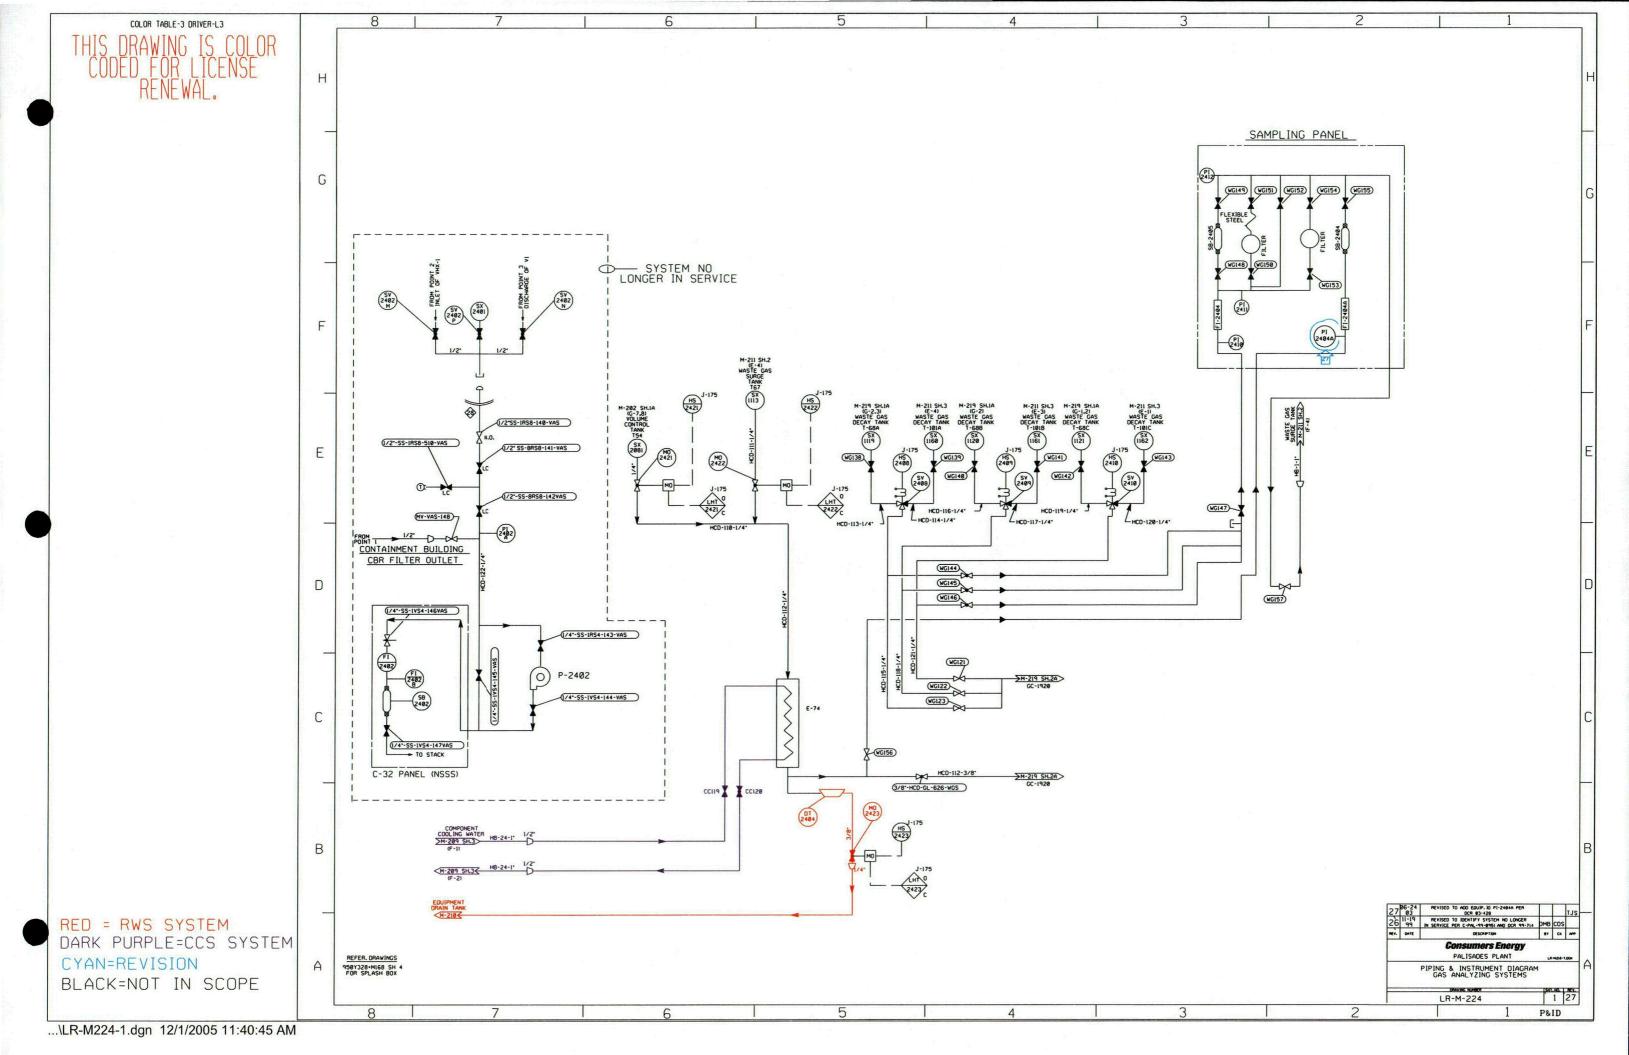

### UPDATED PALISADES PLANT SCOPING BOUNDRY DRAWINGS December 2005

| Item | Drawling No. | Drawing Title                                                   |
|------|--------------|-----------------------------------------------------------------|
| 23   | LR-M-220-1   | MAKE-UP DOMESTIC WATER AND CHEMICAL INJECTION SYSTEMS           |
| 24   | LR-M-221-1   | SHIELD COOLING SYSTEM                                           |
| 25   | LR-M-222-1   | MISCELLANEOUS GAS SUPPLY SYSTEM                                 |
| 26   | LR-M-222-2   | MISCELLANEOUS GAS SUPPLY SYSTEM                                 |
| 27   | LR-M-224-1   | GAS ANALYZING SYSTEMS                                           |
| 28   | LR-M-652-1   | PRIMARY SYSTEM MAKEUP WATER, UTILITY WATER AND OIL WASTE SYSTEM |
| 29   | LR-M-653-1   | COOLINGTOWER SYSTEM                                             |
| 30   | LR-M-653-3   | COOLING TOWER SYSTEM                                            |