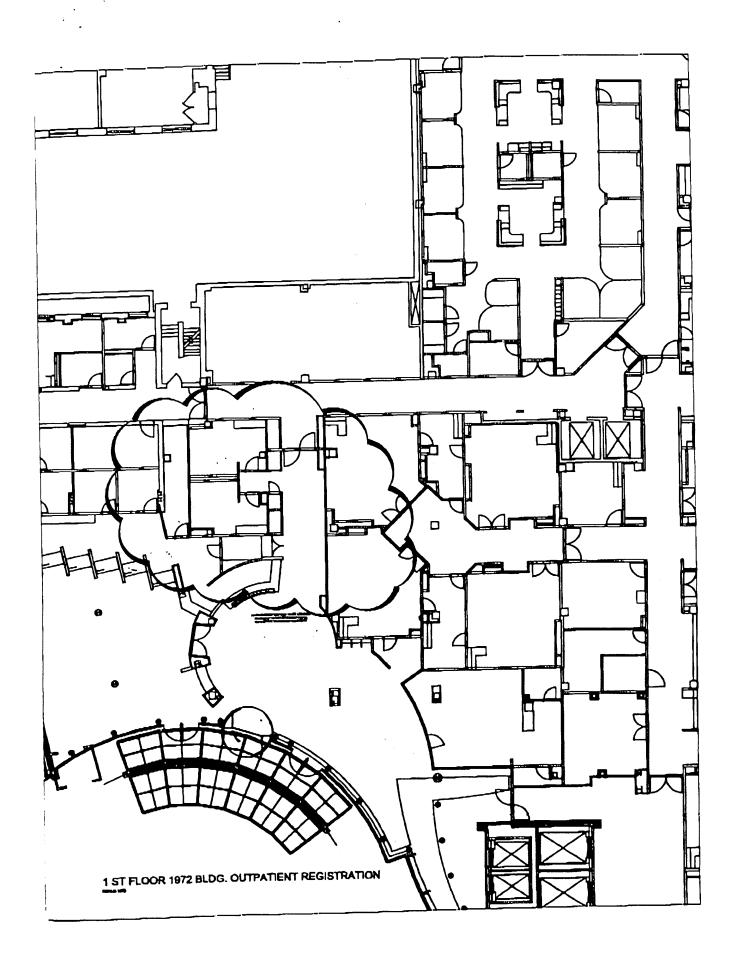

### Nuclear Medicine Ground Floor:

- 1. Radioactive material is delivered to the ground floor Nuclear medicine hot lab.
- 2. Doses and other radioactive materials are stored in one of three lead lined drawers inside the hot lab until use.
- 3. Hot lab counter surfaces are laminate and the floor is linoleum. Surface of both allows for easy cleanup and minimizes permanent contamination.
- 4. Nothing is located below the department
- 5. Outpatient registration, restrooms, two hallways, and two OR rooms are located above the Nuclear Medicine department.