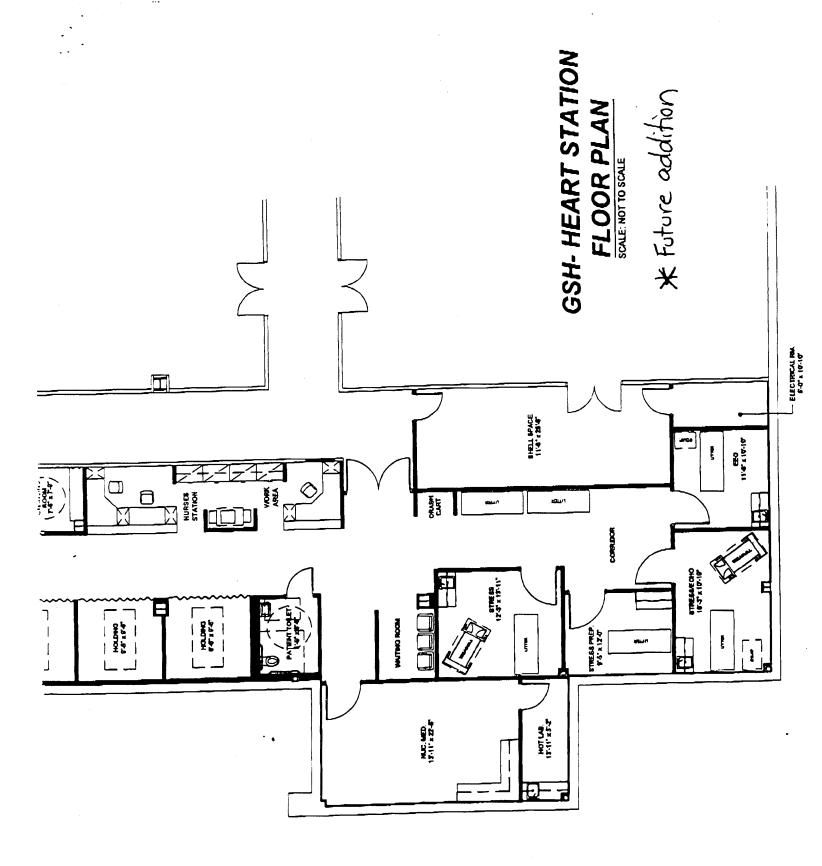

### Facilities:

A diagram is enclosed that describes the facilities and identifies activities conducted in all contiguous areas surrounding the area(s) of use. The following information is included:

- Drawings should be to scale, and indicate the scale used
- Location, room numbers, and principal use of each room or area where by product material is prepared, used, or stored, as provided above under the heading "Discussion"
- Location, room numbers, and principal use of each adjacent room (e.g., office, file, toilet, closet, hallway), including areas above, beside, and below therapy treatment rooms; indicate whether the room is a restricted or unrestricted area as defined in 10 CFR 20.1003; and
- Provide shielding calculations and include information about the type, thickness, and density of any necessary shielding to enable independent verification of shielding calculations, including a description of any portable shields used (e.g., shielding of proposed patient rooms used for implant therapy including dimensions of any portable shield, if one is used; source storage safe, etc.).

## Nuclear Cardiology (Main floor):

- 1. Doses are delivered from the ground floor Nuclear Medicine hot lab to the Cardiology hot lab after wipes and surveys are conducted.
- 2. Individual doses are stored in a lead lined drawer until use.
- 3. Hot lab counter surfaces are laminate and the floor is linoleum. Surface of both allows for easy cleanup and minimizes permanent contamination.
- 4. Cardiac rehab is located underneath our Nuclear Cardiology department.
- 5. Nothing is located above the department.

Also included is a diagram of our new Cardiology wing set to open sometime in the next year. There will be lead (1/8 of an inch, 7 feet high) implanted within the wall separating the hot lab and Nuclear Medicine imaging room from the waiting room and stress room. Lead will not be placed in the door entering the imaging room, or in the door leading into the hot lab. Lead-lined drawers within the hotlab will hold individual radioactive doses. The imaging room and hotlab in this new wing will be on the exterior of the building with nothing above or below it. A stress room will be located on one side of the hotlab (Please refer to diagram).