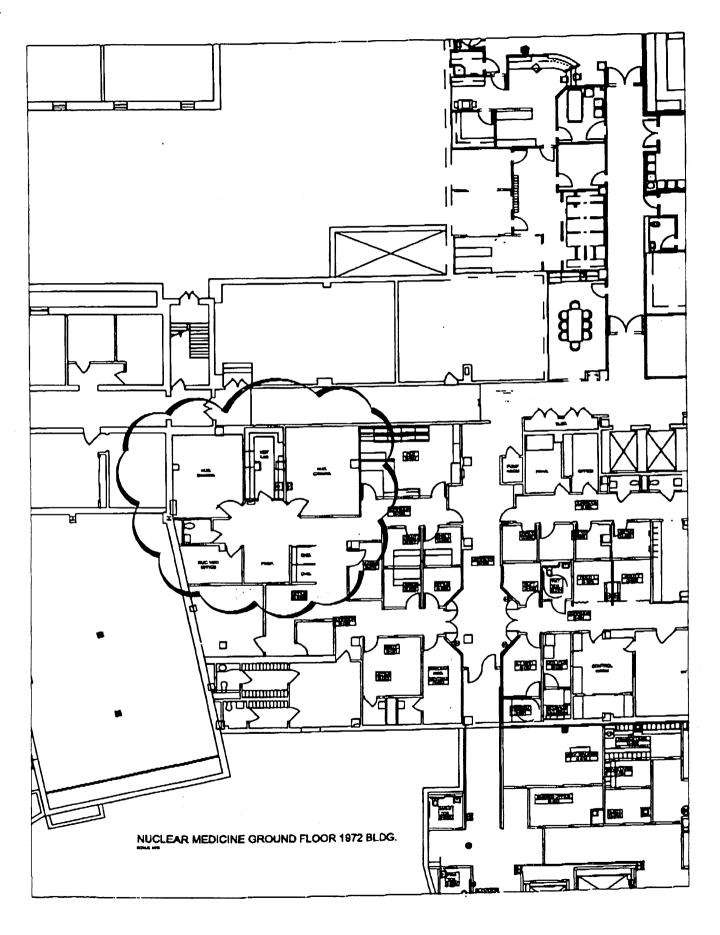

### Nuclear Medicine Ground Floor:

- 1. Radioactive material is delivered to the ground floor Nuclear medicine hot lab.
- 2. Doses and other radioactive materials are stored in one of three lead lined drawers inside the hot lab until use.
- 3. Hot lab counter surfaces are laminate and the floor is linoleum. Surface of both allows for easy cleanup and minimizes permanent contamination.
- 4. Nothing is located below the department
- 5. Outpatient registration, restrooms, two hallways, and two OR rooms are located above the Nuclear Medicine department.