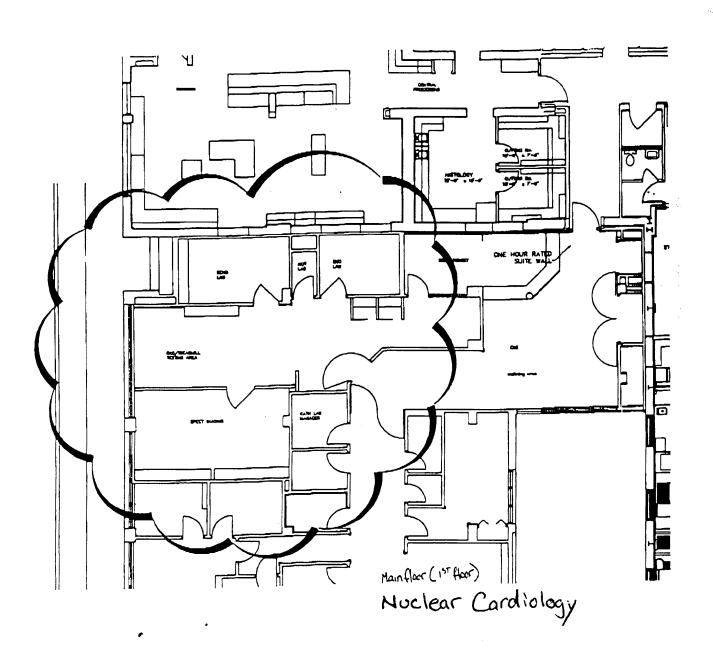

## Nuclear Cardiology (Main floor):

- 1. Doses are delivered from the ground floor Nuclear Medicine hot lab to the Cardiology hot lab after wipes and surveys are conducted.
- 2. Individual doses are stored in a lead lined drawer until use.
- 3. Hot lab counter surfaces are laminate and the floor is linoleum. Surface of both allows for easy cleanup and minimizes permanent contamination.
- 4. Cardiac rehab is located underneath our Nuclear Cardiology department.
- 5. Nothing is located above the department.

Also included is a diagram of our new Cardiology wing set to open sometime in the next year. There will be lead (1/8 of an inch, 7 feet high) implanted within the wall separating the hot lab and Nuclear Medicine imaging room from the waiting room and stress room. Lead will not be placed in the door entering the imaging room, or in the door leading into the hot lab. Lead-lined drawers within the hotlab will hold individual radioactive doses. The imaging room and hotlab in this new wing will be on the exterior of the building with nothing above or below it. A stress room will be located on one side of the hotlab (Please refer to diagram).