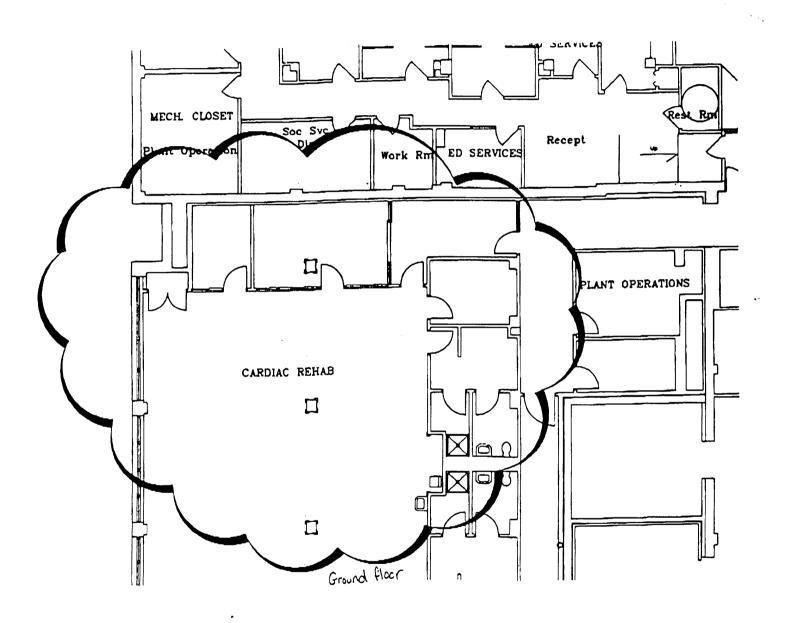

## Nuclear Cardiology (Main floor):

- 1. Doses are delivered from the ground floor Nuclear Medicine hot lab to the Cardiology hot lab after wipes and surveys are conducted.
- 2. Individual doses are stored in a lead lined drawer until use.
- 3. Hot lab counter surfaces are laminate and the floor is linoleum. Surface of both allows for easy cleanup and minimizes permanent contamination.
- 4. Cardiac rehab is located underneath our Nuclear Cardiology department.
- 5. Nothing is located above the department.