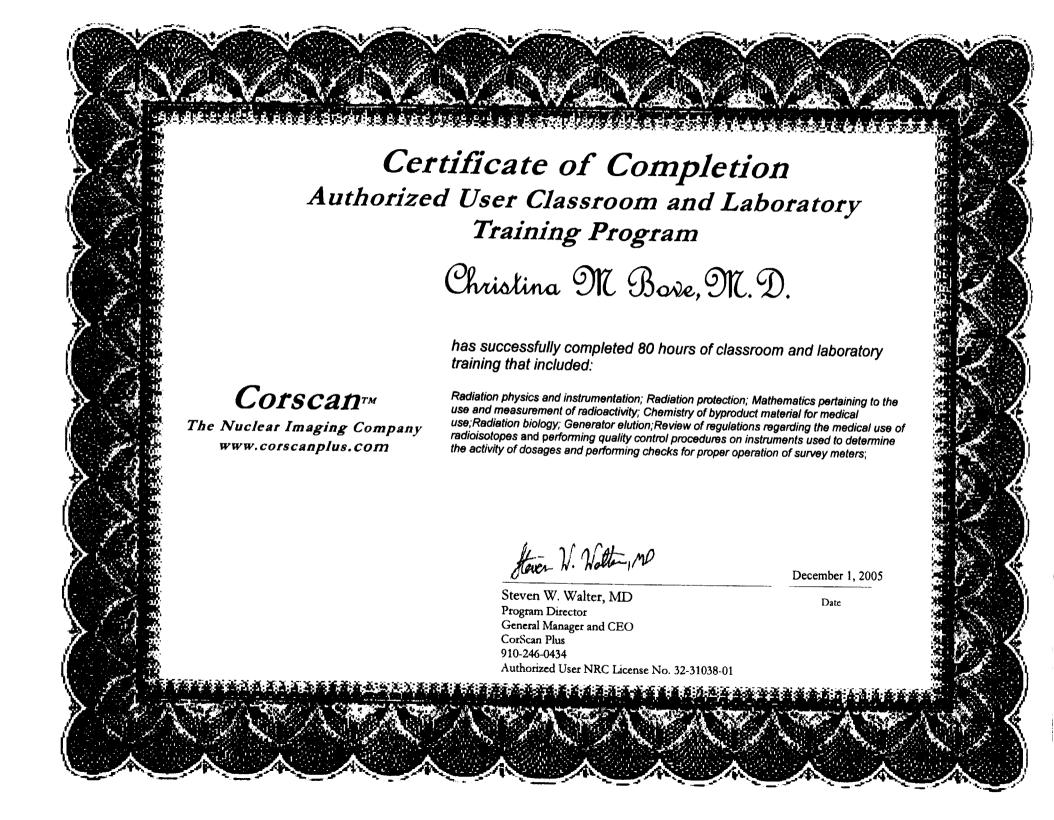

b) Addition of cardiologist, **Dr. Christina Bove**, for part 35.200 -See enclosed verification of training-

Thank you for your consideration of these items. Let me know if more information is needed.

Sincerely,