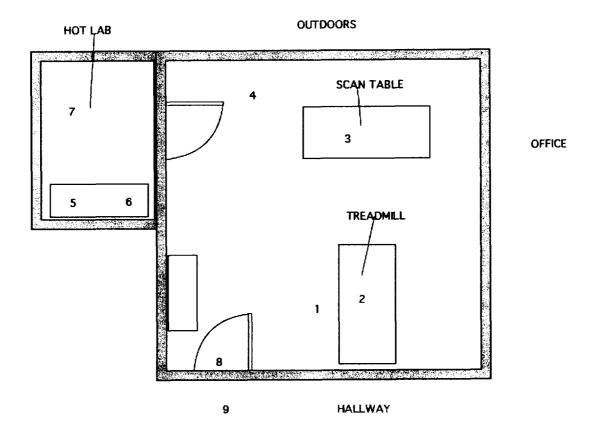

Hot Lab/Scan Room/Stress Lab

| CLOSE OUT SURVEY                          |      |           |     |             |  |
|-------------------------------------------|------|-----------|-----|-------------|--|
| DATE: 12/14/2005                          |      |           |     |             |  |
| INSTRUMENT: LUDLUM 3 SN:62998, CAL:9/2005 |      |           |     |             |  |
| LOCATION                                  | mR/h | GROSS CPM | BKG | DPM/100CM^2 |  |
| 1                                         | 0.05 | 330       | 346 | LLD         |  |
| 2                                         | 0.05 | 230       | 346 | LLD         |  |
| 3                                         | 0.05 | 280       | 346 | LLD         |  |
| 4                                         | 0.05 | 265       | 346 | LLD         |  |
| 5                                         | 0.05 | 287       | 346 | LLD         |  |
| 6                                         | 0.05 | 275       | 346 | LLD         |  |
| 7                                         | 0.05 | 320       | 346 | LLD         |  |
| 8                                         | 0.05 | 270       | 346 | LLD         |  |
| 9                                         | 0.05 | 240       | 346 | LLD         |  |
| 10                                        | 0.05 | 300       | 346 | LLD         |  |

-

Wipeable contamination was assessed using a Capintec CAPRAC NaI(Tl) well counter. The counting efficiency is 83% with a minimum detectable activity of 2.16E-4 uCi.

Upon completion of the closeout survey, it is clear that there are no areas of contamination or exposure. We request that the room be released from use as a restricted area.