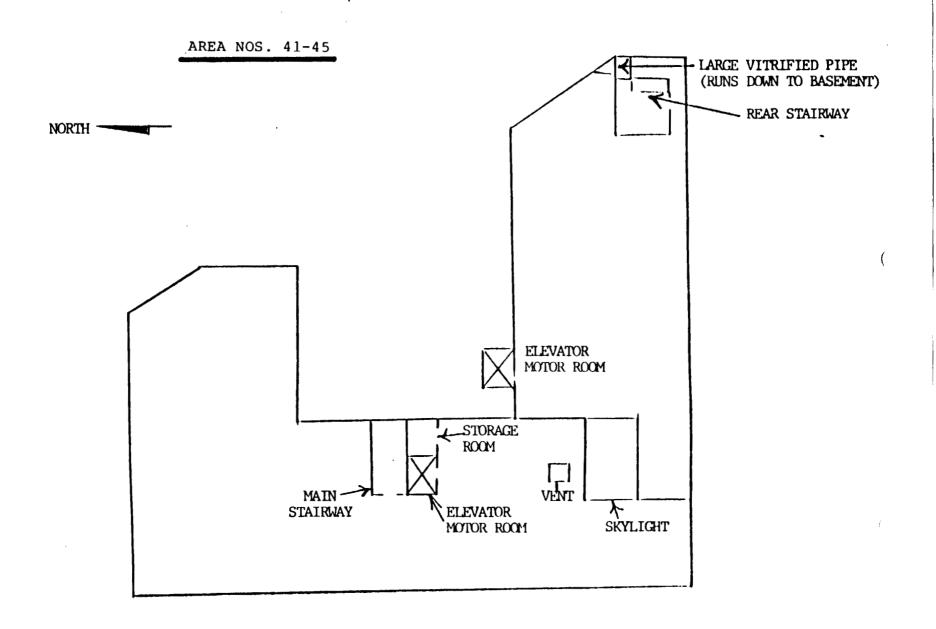

Areas for which WEC is requesting release are:

1) Roof of Building 7

Specifically an area approximately 20 meters by 10 meters on the center section between the main stairwell and the skylight structure where all roofing materials have been removed to the concrete base. U.S. Nuclear Regulatory Commission November 10, 1989 Page 2