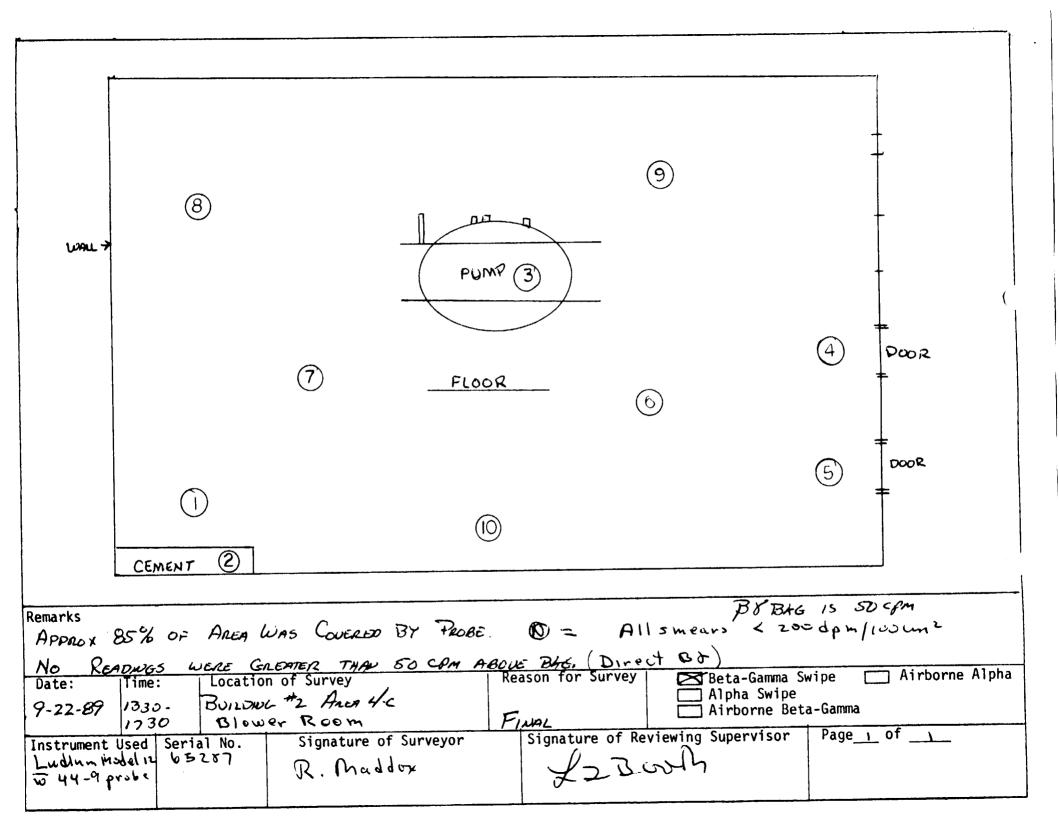

## 4) Bld 2 Blower Room

An area approximately 10 meters by 10 meters adjacent to the moly ribbon room which housed pumping and ventilation equipment used to service the moly ribbon room. Equipment as well as flooring and overhead fixtures were removed.

### 4) Bld 2 Blower Room

An area approximately 10 meters by 10 meters adjacent to the moly ribbon room which housed pumping and ventilation equipment used to service the moly ribbon room. Equipment as well as flooring and overhead fixtures were removed.