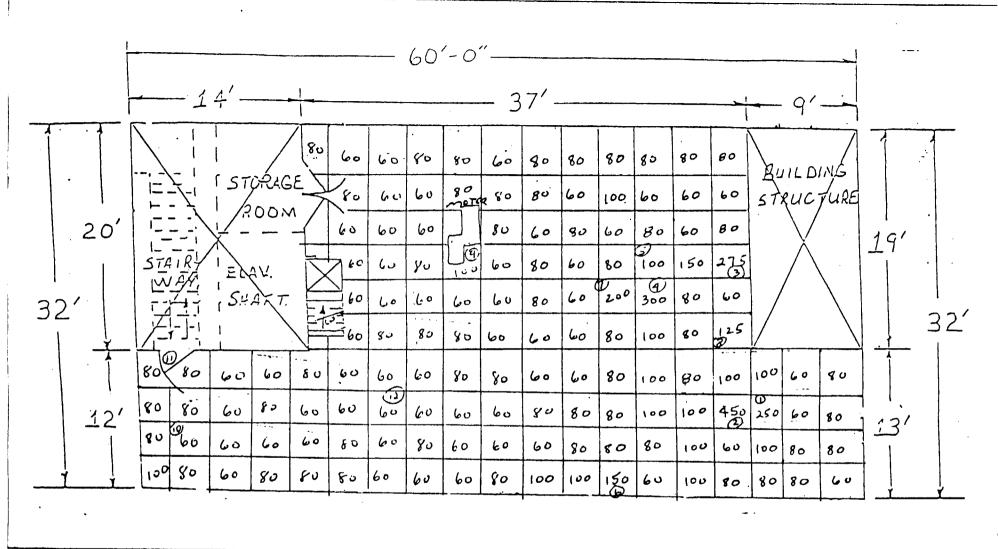

Areas for which WEC is requesting release are:

1) Roof of Building 7

Specifically an area approximately 20 meters by 10 meters on the center section between the main stairwell and the skylight structure where all roofing materials have been removed to the concrete base. U.S. Nuclear Regulatory Commission November 10, 1989 Page 2