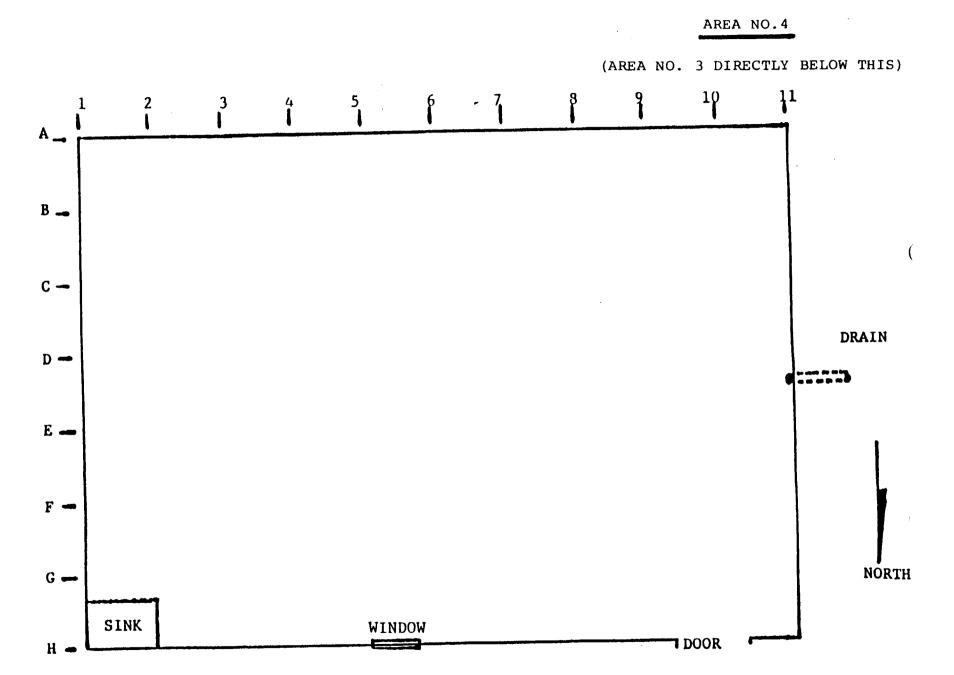

## 3) Bld 2 Moly Ribbon Room

A 7 meter by 11 meter room on the second floor of Bld 2 near the rear (south) end. Floor, wall and ceiling materials have been removed.

# 3) Bld 2 Moly Ribbon Room

A 7 meter by 11 meter room on the second floor of Bld 2 near the rear (south) end. Floor, wall and ceiling materials have been removed.

BUILDING 2, SECOND FLOOR, MOLY -RIBBON ROOM

13 (B) (1) (5) 12 u 13 10 (2)(E) DUTCH (n)DOOR (3) (7) (10) DOORWAY 14) 9 (8) Remarks All 5 mears & 200 dpm/ 100 cm2 BYBHG = SOCAM All direct readings & BKG Date: 10/2/89 |Time: Burowe #2 Reason for Survey CONFIRMATORY Alpha Swipe Instrument Used Serial No. Signature of Surveyor Ludum Model 12 th-65287 R Madday SURVEY Airborne Beta-Gamma Signature of Reviewing Supervisor Page 1 of 1 R Maddox L23 wy