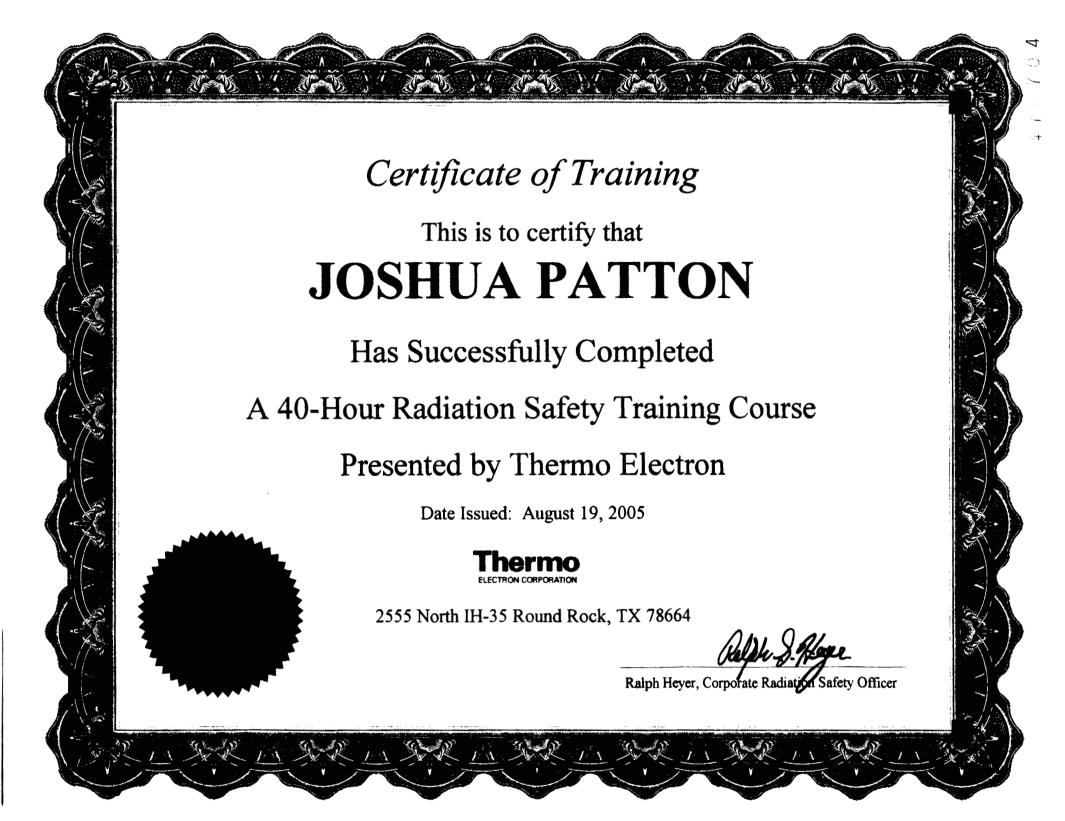

- a. Remove Carolyn Markos as the primary Radiation Safety Officer (RSO).
- b. Add Joshua Patton as the new primary RSO for our facility.

A copy of Mr. Patton's Certificate of Completion from Thermo Electron Corporation's 40hr Radiation Safety Training has been enclosed. This training meets the criteria in section 8.7.1 of NUREG-1556, Volume 4, dated October 1998.