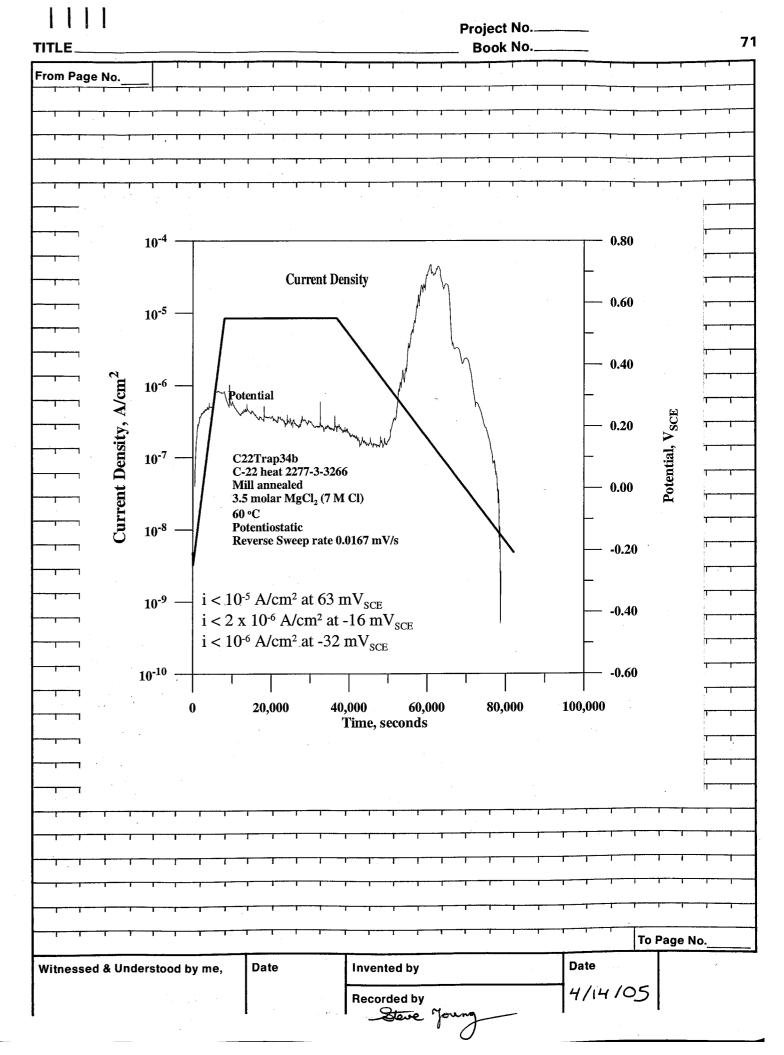

308 Q200506060008 Scientific Notebook No 697: Alloy 22

Scientific Notebook No 697: Alloy 22 Repassivation Test (03/28/2005 through 05/31/2005)