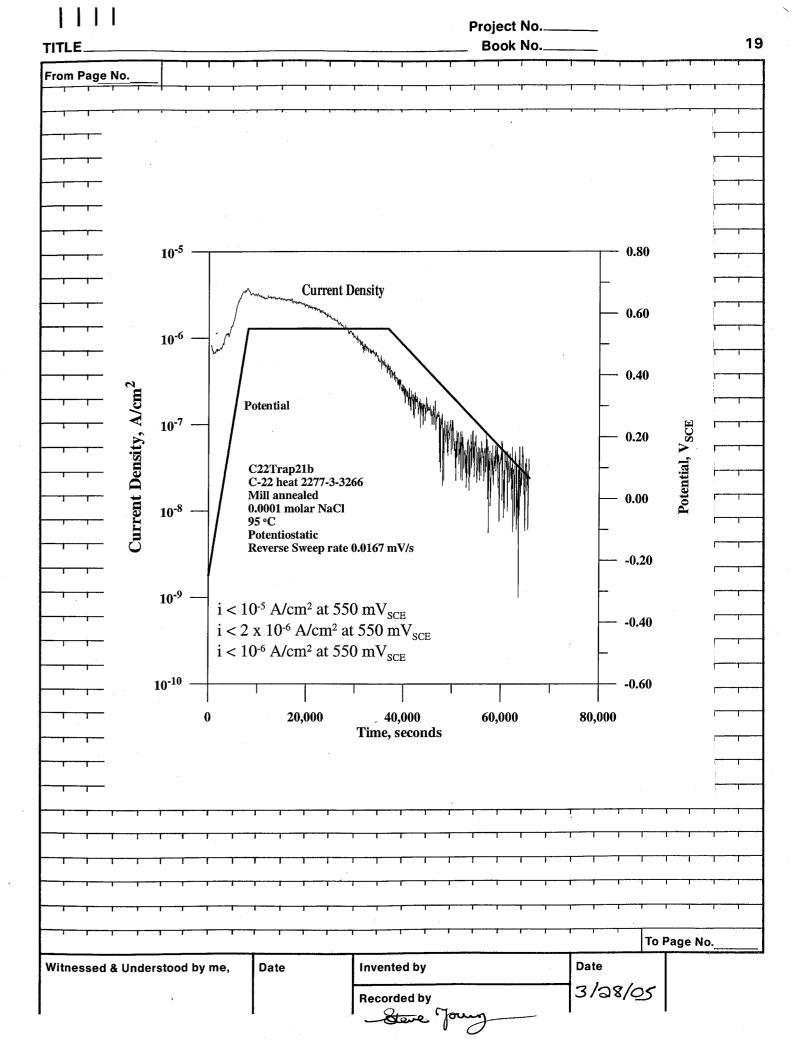

|                    |





Project No.\_ 23 Book No. TITLE From Page No. 10-4 0.60 10-5 **Current Density** 10<sup>-6</sup> Potential 0.20 10<sup>-7</sup> C22Trap22b C-22 heat 2277-3-3266 Mill annealed 0.00 0.0005 molar NaCl 95 °C Potentiostatic 10<sup>-8</sup> Reverse Sweep rate 0.0167 mV/s -0.20  $_{10^{-9}}$  —  $i < 10^{-5}$  A/cm<sup>2</sup> at 550 mV<sub>SCE</sub> -0.40  $i < 2 \times 10^{-6} \text{ A/cm}^2 \text{ at } 354 \text{ mV}_{SCE}$  $i < 10^{-6} \text{ A/cm}^2 \text{ at } 295 \text{ mV}_{SCE}$ 10-10 100,000 20,000 40,000 60,000 80,000 Time, seconds To Page No. Date Witnessed & Understood by me, Date Invented by 3/3/05 Recorded by

|                                       |                                                   |