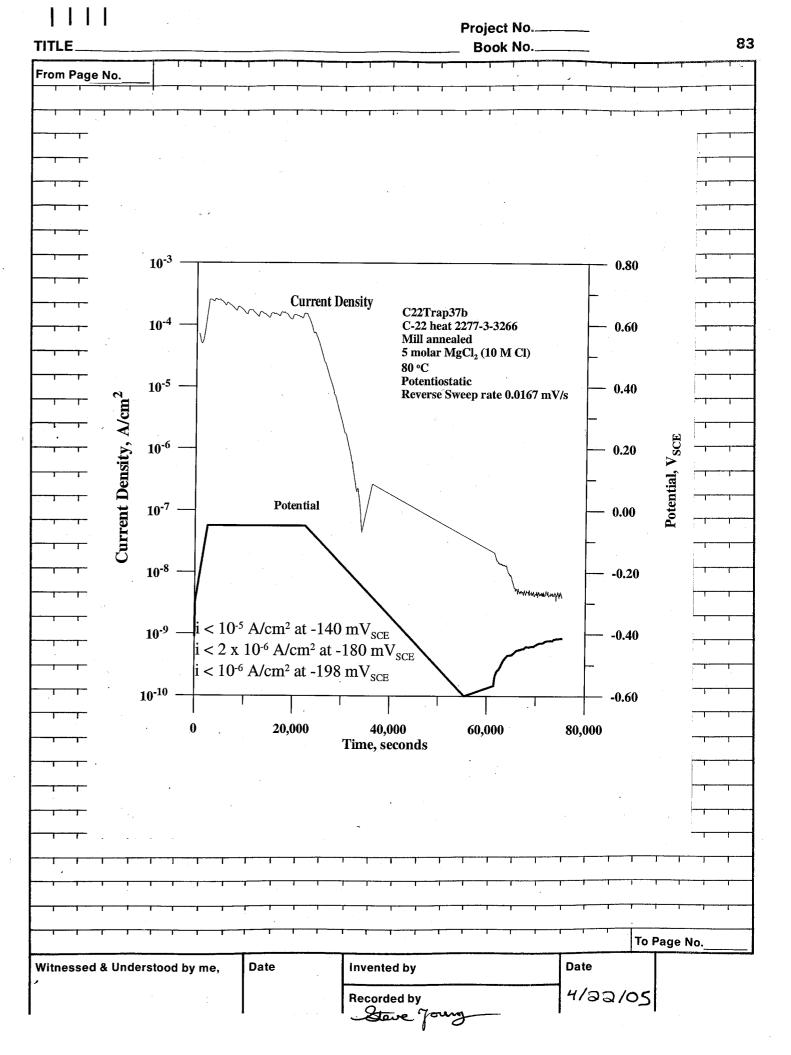

308 Q200506060008 Scientific Notebook No 697: Alloy 22

Scientific Notebook No 697: Alloy 22 Repassivation Test (03/28/2005 through 05/31/2005)