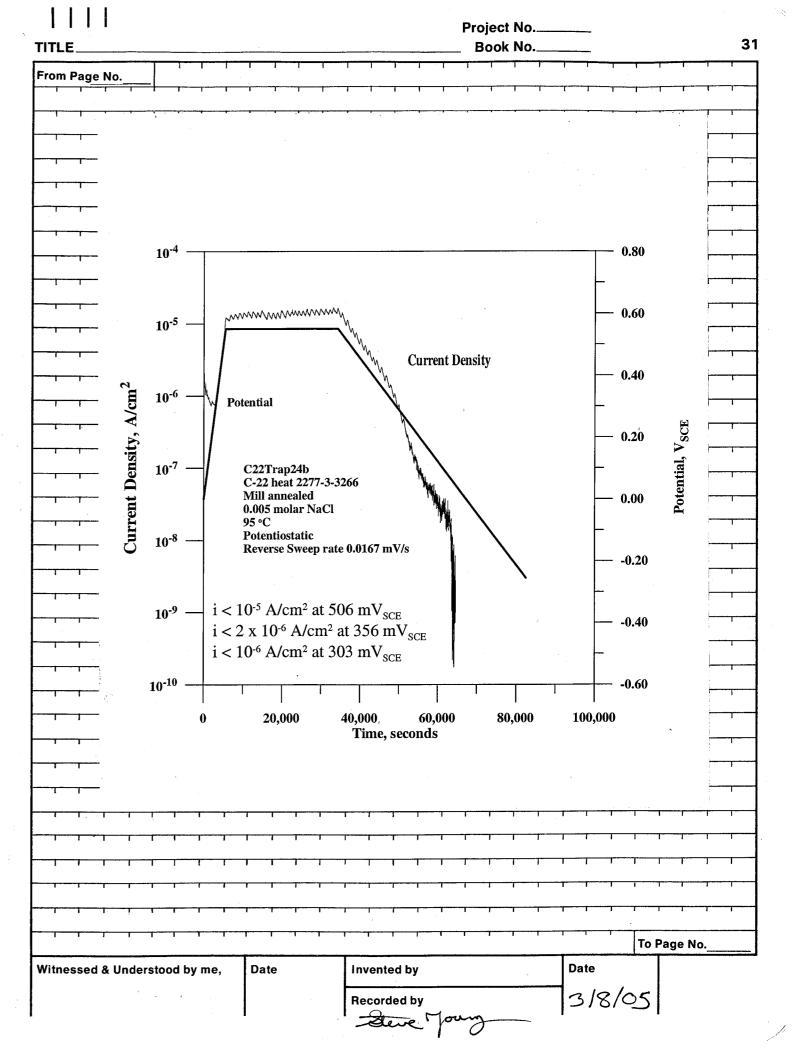

308 Q200506060008 Scientific Notebook No 697: Alloy 22

Scientific Notebook No 697: Alloy 22 Repassivation Test (03/28/2005 through 05/31/2005)