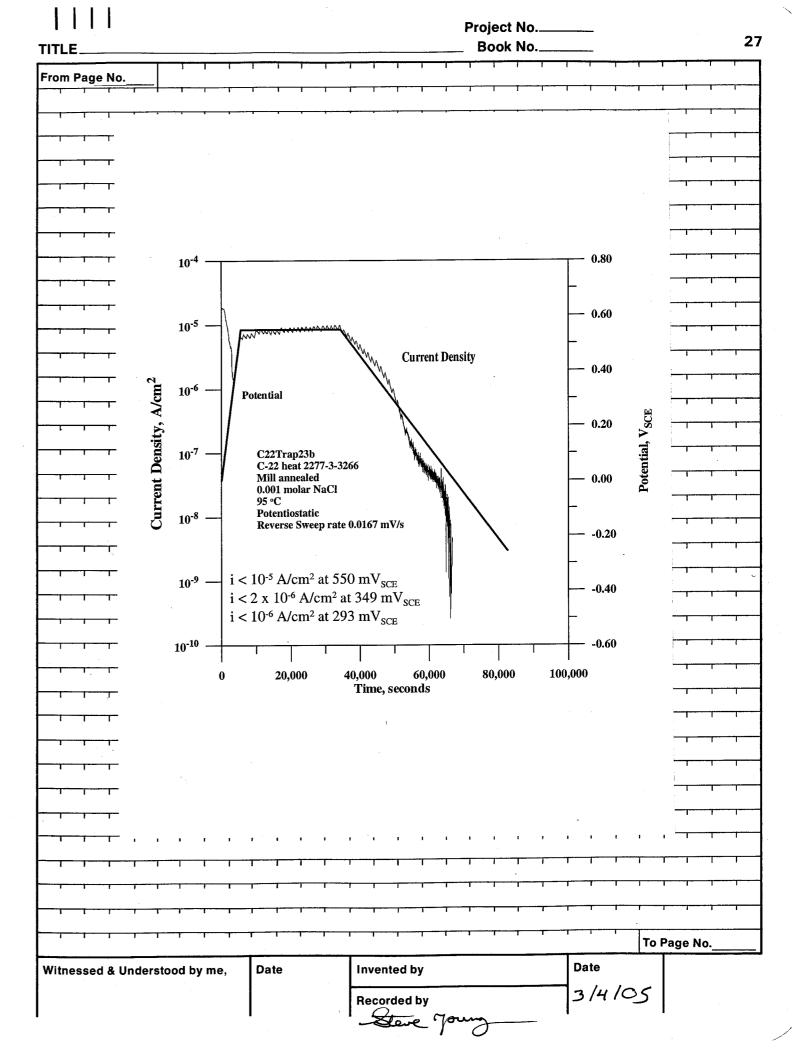

308 Q200506060008 Scientific Notebook No 697: Alloy 22

Scientific Notebook No 697: Alloy 22 Repassivation Test (03/28/2005 through 05/31/2005)