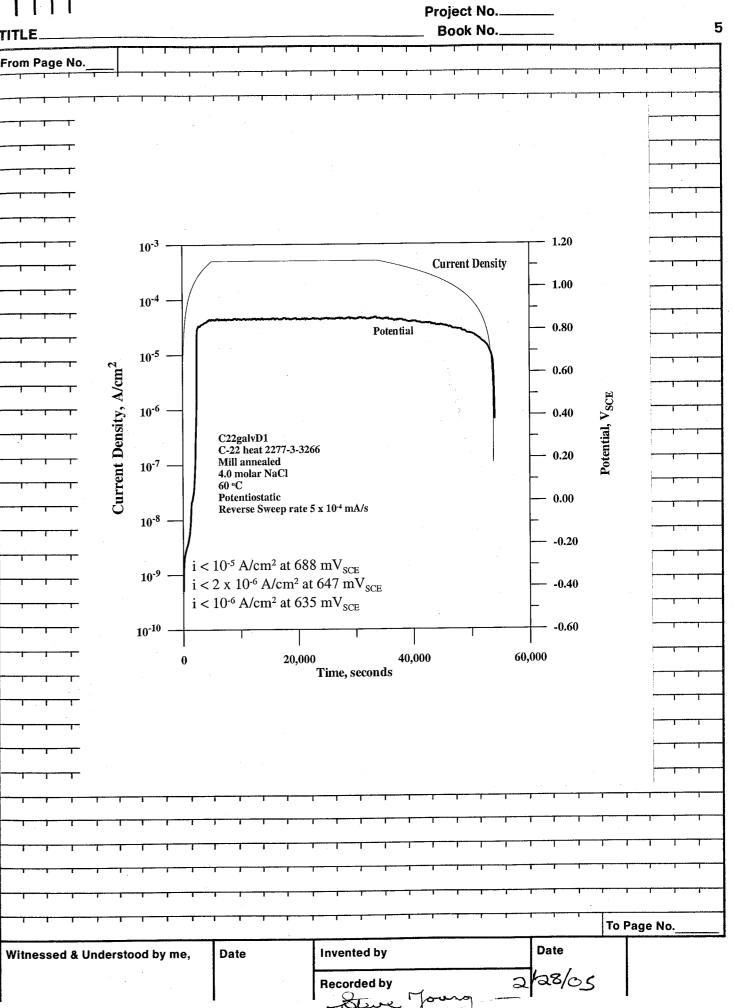

| 4                                                |                  | No                                             |                                                                                                                             |                                   |                                                   |                |                                       |                        |                                                   |
|--------------------------------------------------|------------------|------------------------------------------------|-----------------------------------------------------------------------------------------------------------------------------|-----------------------------------|---------------------------------------------------|----------------|---------------------------------------|------------------------|---------------------------------------------------|
|                                                  | Book I           | No T                                           | TITLE                                                                                                                       | ·                                 |                                                   |                | TITLE                                 |                        |                                                   |
| From Page No                                     |                  |                                                |                                                                                                                             |                                   |                                                   |                | From Page No.                         |                        | <del></del>                                       |
|                                                  |                  |                                                |                                                                                                                             |                                   |                                                   |                |                                       |                        | 1                                                 |
|                                                  |                  |                                                |                                                                                                                             |                                   | Total State Control                               |                | <del></del>                           | 1 1. 1.                | <del></del>                                       |
|                                                  |                  |                                                | POTENTIAL SCAN A                                                                                                            | ND HOLD                           |                                                   | 3.4<br>3.4     | <del></del>                           |                        |                                                   |
| 1 1 1 1                                          | Objec            | tive: Same as page                             | 1.                                                                                                                          |                                   | ļ                                                 |                | <del></del>                           |                        |                                                   |
| TTTT                                             | Alloy            | / Heat No. : C-22 He                           | eat# 2277-3-3266                                                                                                            |                                   | -                                                 | 1              | <del></del>                           |                        |                                                   |
|                                                  | Specia<br>rinsed | men surfaces polished                          | pecimen machined to dimensions<br>d to 600 Grit finish using SiC pape<br>evice forming washers attached to<br>e to 50 ip-oz | er. Specimen cleaned in ace       | tone and                                          |                | <del></del>                           |                        |                                                   |
|                                                  |                  | ue Screwdriver:                                | Snap-on USA<br>Cal: 9/3/04                                                                                                  | SN: 1001:<br>Due: 3/3/0           | 200319                                            |                | <del></del>                           | 10-3                   |                                                   |
|                                                  |                  | Weight: 39.880<br>Weight: 39.799               |                                                                                                                             | us SN: 1280<br>Due: 5/10          | /05                                               |                | <del> </del>                          | 10-4                   |                                                   |
| · · · · · · · · · · · · · · · · · · ·            |                  | ion: 4M NaC                                    | <u> </u>                                                                                                                    |                                   |                                                   | }              |                                       |                        |                                                   |
| <del></del>                                      |                  |                                                |                                                                                                                             |                                   |                                                   |                |                                       | 10-5                   |                                                   |
| 1 1 1 1 1 1 1 1 1 1 1 1 1 1 1 1 1 1 1 1          |                  | +D1 to                                         | aCl Lot: 042966<br>aL                                                                                                       |                                   |                                                   | 1              | <del></del>                           | A/cm <sup>2</sup>      |                                                   |
| · · · · · · · · · · · · · · · · · · ·            | Reage            | ents measured with                             | Model: OHAUS<br>Cal: <del>7/15/04</del> 1/14/0<br>SBY 3/28/05                                                               | SN: 2883<br>Due: <del>1/15/</del> | 057/14/05<br>2/08/05                              |                | <del></del>                           |                        | C22galvD1                                         |
| <del>-                                    </del> |                  | pH: 8.751                                      | Model: Orion EA 940                                                                                                         |                                   |                                                   | <del> </del>   | <u> </u>                              | å                      | C-22 heat 2277-3-326<br>Mill annealed             |
|                                                  | Final            | pH: 6,847                                      | Cal:7/21/04<br>pH Probe: #13-620-29                                                                                         | Due: 7/21<br>SN: 4079             | <b></b>                                           |                | <del></del>                           | Current Density,       | 4.0 molar NaCl<br>60 °C<br>Potentiostatic         |
|                                                  | Test             | Temperature: 60°                               | C Measured with Hg Th                                                                                                       | nermometer SN: E98-<br>Due: 07/0  | i                                                 |                | 1 1 1                                 | 10-8                   | Reverse Sweep rate 5                              |
|                                                  | Coun             | ter Electrode: Platinu                         | ım Flag                                                                                                                     |                                   |                                                   |                | <del></del>                           | 10 <sup>-9</sup> — i < | : 10 <sup>-5</sup> A/cm <sup>2</sup> at 688       |
|                                                  | Refer            | ence Electrode: Fish                           | er 13-620-51                                                                                                                | SN: 7282                          | 317                                               |                | <del></del>                           | 1 <                    | 2 x 10 <sup>-6</sup> A/cm <sup>2</sup> at         |
|                                                  | Gas:             | 99.999% Nitrogen Gas                           | ·                                                                                                                           |                                   |                                                   | T              |                                       | i <                    | 10 <sup>-6</sup> A/cm <sup>2</sup> at 635         |
| <del></del>                                      | Ecorr            | 431 V <sub>SCE</sub><br>+.066 V <sub>SCE</sub> | Model: Keithley 614<br>Cal: 12/2/04                                                                                         | SN: 4673<br>Due: 12/2             |                                                   |                | <del></del>                           | 10-10                  | 20.000                                            |
| <del></del>                                      | Poten            | ntiostat: Solartron 148                        | 0                                                                                                                           | <b>SN:</b> 0024                   | 0551                                              | <del> </del>   |                                       |                        | 20,000                                            |
|                                                  | DATA             | FILE: C-aa                                     | galv D1                                                                                                                     |                                   |                                                   | - <del>T</del> | 1 1 1                                 |                        |                                                   |
|                                                  | Numb             | per of Crevice Corros                          | ion Sites:                                                                                                                  | <b>⊘</b> /24 (24 max.)            |                                                   |                | · · · · · · · · · · · · · · · · · · · |                        |                                                   |
| <del></del>                                      |                  | No crevia                                      | ce corrosion.                                                                                                               |                                   |                                                   |                |                                       |                        |                                                   |
| · · ·                                            |                  | Slight a                                       | old staining .                                                                                                              |                                   |                                                   |                |                                       |                        |                                                   |
| · · · · ·                                        |                  | * Repolish                                     | old staining .<br>. For further testing                                                                                     | nq •                              |                                                   |                |                                       |                        |                                                   |
| <del></del>                                      |                  |                                                |                                                                                                                             |                                   | , , , -,                                          | -              |                                       | · · · ·                | , , , , , , , , , , , , , , , , , , ,             |
| <del></del>                                      |                  | <del></del>                                    | <del></del>                                                                                                                 | <del></del>                       | <del>1 1 1 1 1 1 1 1 1 1 1 1 1 1 1 1 1 1 1 </del> | - <del></del>  | <del></del>                           | <del></del>            | <del></del>                                       |
|                                                  | <del></del>      | <del></del>                                    | <del></del>                                                                                                                 | <del></del>                       | <del></del>                                       | <del></del>    |                                       | <del></del>            | <del> </del>                                      |
|                                                  |                  | TTTT                                           | <del>, , , , , , , , , , , , , , , , , , , </del>                                                                           |                                   | To Page No.                                       |                | <del></del>                           | <del>1 1 1 1 -</del>   | <del>                                      </del> |
| Witnessed & Understood                           | by me,           | Date                                           | Invented by                                                                                                                 | Date                              |                                                   |                | Witnessed & Unde                      | rstood by me,          | Date                                              |
|                                                  | • • •            |                                                | Recorded by Moung                                                                                                           | 2/28/0                            | 25                                                |                |                                       |                        | ÷                                                 |