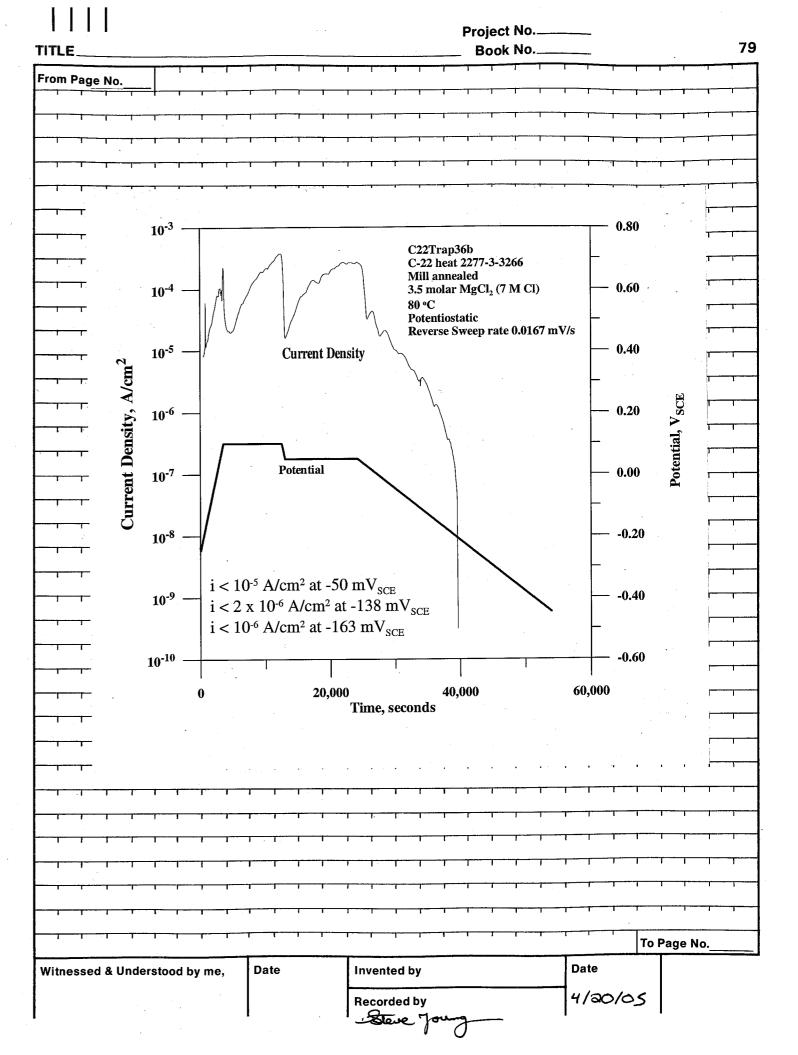

308 Q200506060008 Scientific Notebook No 697: Alloy 22

Scientific Notebook No 697: Alloy 22 Repassivation Test (03/28/2005 through 05/31/2005)