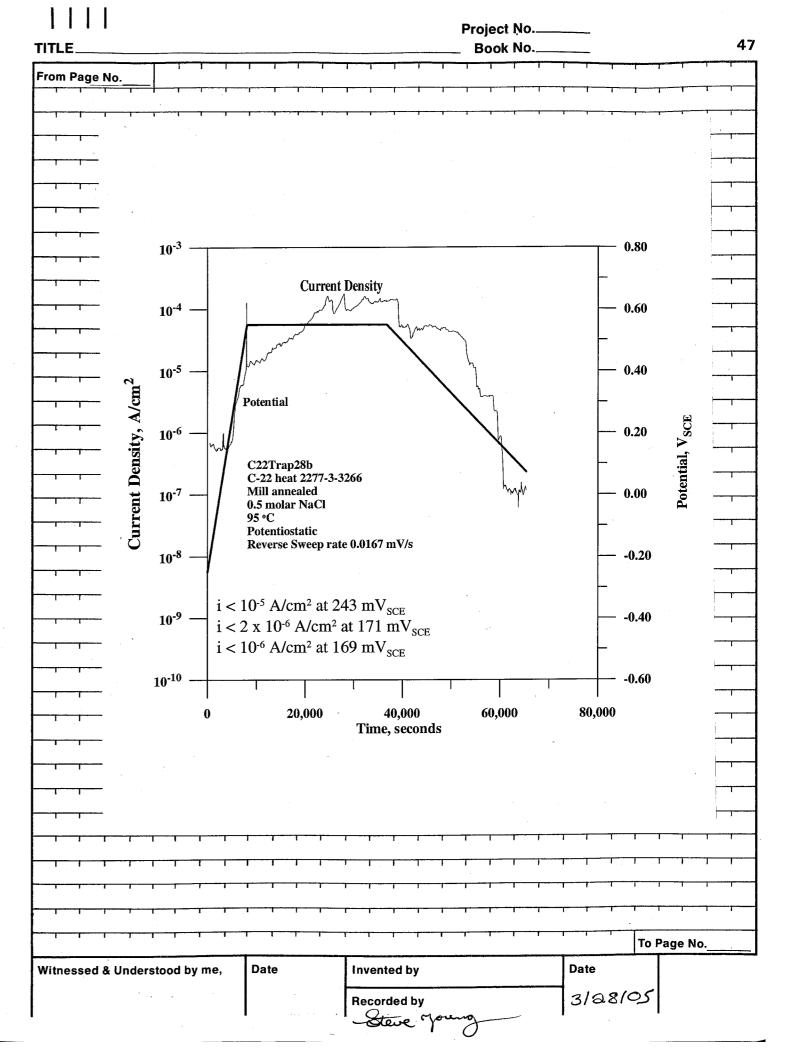

| 4                                                |                  | No                                             |                                                                                                                             |                                   |                                                   |                |                                       |                        |                                                   |
|--------------------------------------------------|------------------|------------------------------------------------|-----------------------------------------------------------------------------------------------------------------------------|-----------------------------------|---------------------------------------------------|----------------|---------------------------------------|------------------------|---------------------------------------------------|
|                                                  | Book I           | No T                                           | TITLE                                                                                                                       | ·                                 |                                                   |                | TITLE                                 |                        |                                                   |
| From Page No                                     |                  |                                                |                                                                                                                             |                                   |                                                   |                | From Page No.                         |                        | <del></del>                                       |
|                                                  |                  |                                                |                                                                                                                             |                                   |                                                   |                |                                       |                        | 1                                                 |
|                                                  |                  |                                                |                                                                                                                             |                                   | Total State Control                               |                | <del></del>                           | 1 1. 1.                | <del></del>                                       |
|                                                  |                  |                                                | POTENTIAL SCAN A                                                                                                            | ND HOLD                           |                                                   | 3.4<br>3.4     | <del></del>                           |                        |                                                   |
| 1 1 1 1                                          | Objec            | tive: Same as page                             | 1.                                                                                                                          |                                   | ļ                                                 |                | <del></del>                           |                        |                                                   |
| TTTT                                             | Alloy            | / Heat No. : C-22 He                           | eat# 2277-3-3266                                                                                                            |                                   | -                                                 | 1              | <del></del>                           |                        |                                                   |
|                                                  | Specia<br>rinsed | men surfaces polished                          | pecimen machined to dimensions<br>d to 600 Grit finish using SiC pape<br>evice forming washers attached to<br>e to 50 ip-oz | er. Specimen cleaned in ace       | tone and                                          |                | <del></del>                           |                        |                                                   |
|                                                  |                  | ue Screwdriver:                                | Snap-on USA<br>Cal: 9/3/04                                                                                                  | SN: 1001:<br>Due: 3/3/0           | 200319                                            |                | <del></del>                           | 10-3                   |                                                   |
|                                                  |                  | Weight: 39.880<br>Weight: 39.799               |                                                                                                                             | us SN: 1280<br>Due: 5/10          | /05                                               |                | <del> </del>                          | 10-4                   |                                                   |
| · · · · · · · · · · · · · · · · · · ·            |                  | ion: 4M NaC                                    | <u> </u>                                                                                                                    |                                   |                                                   | }              |                                       |                        |                                                   |
| <del></del>                                      |                  |                                                |                                                                                                                             |                                   |                                                   |                |                                       | 10-5                   |                                                   |
| 1 1 1 1 1 1 1 1 1 1 1 1 1 1 1 1 1 1 1 1          |                  | +D1 to                                         | aCl Lot: 042966<br>aL                                                                                                       |                                   |                                                   | 1              | <del></del>                           | A/cm <sup>2</sup>      |                                                   |
| · · · · · · · · · · · · · · · · · · ·            | Reage            | ents measured with                             | Model: OHAUS<br>Cal: <del>7/15/04</del> 1/14/0<br>SBY 3/28/05                                                               | SN: 2883<br>Due: <del>1/15/</del> | 057/14/05<br>2/08/05                              |                | <del></del>                           |                        | C22galvD1                                         |
| <del>-                                    </del> |                  | pH: 8.751                                      | Model: Orion EA 940                                                                                                         |                                   |                                                   | <del> </del>   | <u> </u>                              | å                      | C-22 heat 2277-3-326<br>Mill annealed             |
|                                                  | Final            | pH: 6,847                                      | Cal:7/21/04<br>pH Probe: #13-620-29                                                                                         | Due: 7/21<br>SN: 4079             | <b></b>                                           |                | <del></del>                           | Current Density,       | 4.0 molar NaCl<br>60 °C<br>Potentiostatic         |
|                                                  | Test             | Temperature: 60°                               | C Measured with Hg Th                                                                                                       | nermometer SN: E98-<br>Due: 07/0  | i                                                 |                | 1 1 1                                 | 10-8                   | Reverse Sweep rate 5                              |
|                                                  | Coun             | ter Electrode: Platinu                         | ım Flag                                                                                                                     |                                   |                                                   |                | <del></del>                           | 10 <sup>-9</sup> — i < | : 10 <sup>-5</sup> A/cm <sup>2</sup> at 688       |
|                                                  | Refer            | ence Electrode: Fish                           | er 13-620-51                                                                                                                | SN: 7282                          | 317                                               |                | <del></del>                           | 1 <                    | 2 x 10 <sup>-6</sup> A/cm <sup>2</sup> at         |
|                                                  | Gas:             | 99.999% Nitrogen Gas                           | ·                                                                                                                           |                                   |                                                   | T              |                                       | i <                    | 10 <sup>-6</sup> A/cm <sup>2</sup> at 635         |
| <del></del>                                      | Ecorr            | 431 V <sub>SCE</sub><br>+.066 V <sub>SCE</sub> | Model: Keithley 614<br>Cal: 12/2/04                                                                                         | SN: 4673<br>Due: 12/2             |                                                   |                | <del></del>                           | 10-10                  | 20.000                                            |
| <del></del>                                      | Poten            | ntiostat: Solartron 148                        | 0                                                                                                                           | <b>SN:</b> 0024                   | 0551                                              | <del> </del>   |                                       |                        | 20,000                                            |
|                                                  | DATA             | FILE: C-aa                                     | galv D1                                                                                                                     |                                   |                                                   | - <del>T</del> | 1 1 1                                 |                        |                                                   |
|                                                  | Numb             | per of Crevice Corros                          | ion Sites:                                                                                                                  | <b>⊘</b> /24 (24 max.)            |                                                   |                | · · · · · · · · · · · · · · · · · · · |                        |                                                   |
| <del></del>                                      |                  | No crevia                                      | ce corrosion.                                                                                                               |                                   |                                                   |                |                                       |                        |                                                   |
| · · ·                                            |                  | Slight a                                       | old staining .                                                                                                              |                                   |                                                   |                |                                       |                        |                                                   |
| · · · · ·                                        |                  | * Repolish                                     | old staining .<br>. For further testing                                                                                     | nq •                              |                                                   |                |                                       |                        |                                                   |
| <del></del>                                      |                  |                                                |                                                                                                                             |                                   | , , , -,                                          | -              |                                       | · · · ·                | , , , , , , , , , , , , , , , , , , ,             |
| <del></del>                                      |                  | <del></del>                                    | <del></del>                                                                                                                 | <del></del>                       | <del>1 1 1 1 1 1 1 1 1 1 1 1 1 1 1 1 1 1 1 </del> | - <del></del>  | <del></del>                           | <del></del>            | <del></del>                                       |
|                                                  | <del></del>      | <del></del>                                    | <del></del>                                                                                                                 | <del></del>                       | <del></del>                                       | <del></del>    |                                       | <del></del>            | <del> </del>                                      |
|                                                  |                  | TTTT                                           | <del>, , , , , , , , , , , , , , , , , , , </del>                                                                           |                                   | To Page No.                                       |                | <del></del>                           | <del>1 1 1 1 -</del>   | <del>                                      </del> |
| Witnessed & Understood                           | by me,           | Date                                           | Invented by                                                                                                                 | Date                              |                                                   |                | Witnessed & Unde                      | rstood by me,          | Date                                              |
|                                                  | • • •            |                                                | Recorded by Moung                                                                                                           | 2/28/0                            | 25                                                |                |                                       |                        | ÷                                                 |