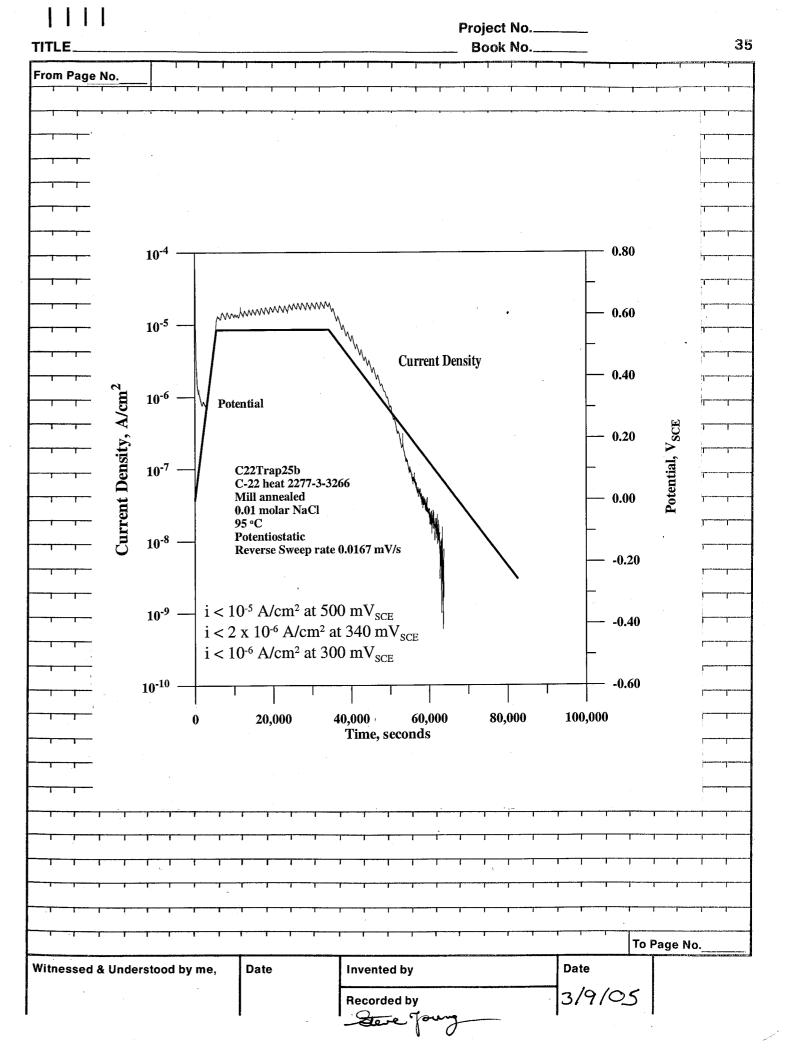

| 4                                                |                  | No                                             |                                                                                                                             |                                   |                                                   |                |                                       |                        |                                                   |
|--------------------------------------------------|------------------|------------------------------------------------|-----------------------------------------------------------------------------------------------------------------------------|-----------------------------------|---------------------------------------------------|----------------|---------------------------------------|------------------------|---------------------------------------------------|
|                                                  | Book I           | No T                                           | TITLE                                                                                                                       | ·                                 |                                                   |                | TITLE                                 |                        |                                                   |
| From Page No                                     |                  |                                                |                                                                                                                             |                                   |                                                   |                | From Page No.                         |                        | <del></del>                                       |
|                                                  |                  |                                                |                                                                                                                             |                                   |                                                   |                |                                       |                        | 1                                                 |
|                                                  |                  |                                                |                                                                                                                             |                                   | Total State Control                               |                | <del></del>                           | 1 1. 1.                | <del></del>                                       |
|                                                  |                  |                                                | POTENTIAL SCAN A                                                                                                            | ND HOLD                           |                                                   | 3.4<br>3.4     | <del></del>                           |                        |                                                   |
| 1 1 1 1                                          | Objec            | tive: Same as page                             | 1.                                                                                                                          |                                   | ļ                                                 |                | <del></del>                           |                        |                                                   |
| TTTT                                             | Alloy            | / Heat No. : C-22 He                           | eat# 2277-3-3266                                                                                                            |                                   | -                                                 | 1              | <del></del>                           |                        |                                                   |
|                                                  | Specia<br>rinsed | men surfaces polished                          | pecimen machined to dimensions<br>d to 600 Grit finish using SiC pape<br>evice forming washers attached to<br>e to 50 ip-oz | er. Specimen cleaned in ace       | tone and                                          |                | <del></del>                           |                        |                                                   |
|                                                  |                  | ue Screwdriver:                                | Snap-on USA<br>Cal: 9/3/04                                                                                                  | SN: 1001:<br>Due: 3/3/0           | 200319                                            |                | <del></del>                           | 10-3                   |                                                   |
|                                                  |                  | Weight: 39.880<br>Weight: 39.799               |                                                                                                                             | us SN: 1280<br>Due: 5/10          | /05                                               |                | <del> </del>                          | 10-4                   |                                                   |
| · · · · · · · · · · · · · · · · · · ·            |                  | ion: 4M NaC                                    | <u> </u>                                                                                                                    |                                   |                                                   | }              |                                       |                        |                                                   |
| <del></del>                                      |                  |                                                |                                                                                                                             |                                   |                                                   |                |                                       | 10-5                   |                                                   |
| 1 1 1 1 1 1 1 1 1 1 1 1 1 1 1 1 1 1 1 1          |                  | +D1 to                                         | aCl Lot: 042966<br>aL                                                                                                       |                                   |                                                   | 1              | <del></del>                           | A/cm <sup>2</sup>      |                                                   |
| · · · · · · · · · · · · · · · · · · ·            | Reage            | ents measured with                             | Model: OHAUS<br>Cal: <del>7/15/04</del> 1/14/0<br>SBY 3/28/05                                                               | SN: 2883<br>Due: <del>1/15/</del> | 057/14/05<br>2/08/05                              |                | <del></del>                           |                        | C22galvD1                                         |
| <del>-                                    </del> |                  | pH: 8.751                                      | Model: Orion EA 940                                                                                                         |                                   |                                                   | <del> </del>   | <u> </u>                              | å                      | C-22 heat 2277-3-326<br>Mill annealed             |
|                                                  | Final            | pH: 6,847                                      | Cal:7/21/04<br>pH Probe: #13-620-29                                                                                         | Due: 7/21<br>SN: 4079             | <b></b>                                           |                | <del></del>                           | Current Density,       | 4.0 molar NaCl<br>60 °C<br>Potentiostatic         |
|                                                  | Test             | Temperature: 60°                               | C Measured with Hg Th                                                                                                       | nermometer SN: E98-<br>Due: 07/0  | i                                                 |                | 1 1 1                                 | 10-8                   | Reverse Sweep rate 5                              |
|                                                  | Coun             | ter Electrode: Platinu                         | ım Flag                                                                                                                     |                                   |                                                   |                | <del></del>                           | 10 <sup>-9</sup> — i < | : 10 <sup>-5</sup> A/cm <sup>2</sup> at 688       |
|                                                  | Refer            | ence Electrode: Fish                           | er 13-620-51                                                                                                                | SN: 7282                          | 317                                               |                | <del></del>                           | 1 <                    | 2 x 10 <sup>-6</sup> A/cm <sup>2</sup> at         |
|                                                  | Gas:             | 99.999% Nitrogen Gas                           | ·                                                                                                                           |                                   |                                                   | T              |                                       | i <                    | 10 <sup>-6</sup> A/cm <sup>2</sup> at 635         |
| <del></del>                                      | Ecorr            | 431 V <sub>SCE</sub><br>+.066 V <sub>SCE</sub> | Model: Keithley 614<br>Cal: 12/2/04                                                                                         | SN: 4673<br>Due: 12/2             |                                                   |                | <del></del>                           | 10-10                  | 20.000                                            |
| <del></del>                                      | Poten            | ntiostat: Solartron 148                        | 0                                                                                                                           | <b>SN:</b> 0024                   | 0551                                              | <del> </del>   |                                       |                        | 20,000                                            |
|                                                  | DATA             | FILE: C-aa                                     | galv D1                                                                                                                     |                                   |                                                   | - <del>T</del> | 1 1 1                                 |                        |                                                   |
|                                                  | Numb             | per of Crevice Corros                          | ion Sites:                                                                                                                  | <b>⊘</b> /24 (24 max.)            |                                                   |                | · · · · · · · · · · · · · · · · · · · |                        |                                                   |
| <del></del>                                      |                  | No crevia                                      | ce corrosion.                                                                                                               |                                   |                                                   |                |                                       |                        |                                                   |
| · · ·                                            |                  | Slight a                                       | old staining .                                                                                                              |                                   |                                                   |                |                                       |                        |                                                   |
| · · · · ·                                        |                  | * Repolish                                     | old staining .<br>. For further testing                                                                                     | nq •                              |                                                   |                |                                       |                        |                                                   |
| <del></del>                                      |                  |                                                |                                                                                                                             |                                   | , , , -,                                          | -              |                                       | · · · ·                | , , , , , , , , , , , , , , , , , , ,             |
| <del></del>                                      |                  | <del></del>                                    | <del></del>                                                                                                                 | <del></del>                       | <del>1 1 1 1 1 1 1 1 1 1 1 1 1 1 1 1 1 1 1 </del> | - <del></del>  | <del></del>                           | <del></del>            | <del></del>                                       |
|                                                  | <del></del>      | <del></del>                                    | <del></del>                                                                                                                 | <del></del>                       | <del></del>                                       | <del></del>    |                                       | <del></del>            | <del> </del>                                      |
|                                                  |                  | TTTT                                           | <del>, , , , , , , , , , , , , , , , , , , </del>                                                                           |                                   | To Page No.                                       |                | <del></del>                           | <del>1 1 1 1 -</del>   | <del>                                      </del> |
| Witnessed & Understood                           | by me,           | Date                                           | Invented by                                                                                                                 | Date                              |                                                   |                | Witnessed & Unde                      | rstood by me,          | Date                                              |
|                                                  | • • •            |                                                | Recorded by Moung                                                                                                           | 2/28/0                            | 25                                                |                |                                       |                        | ÷                                                 |