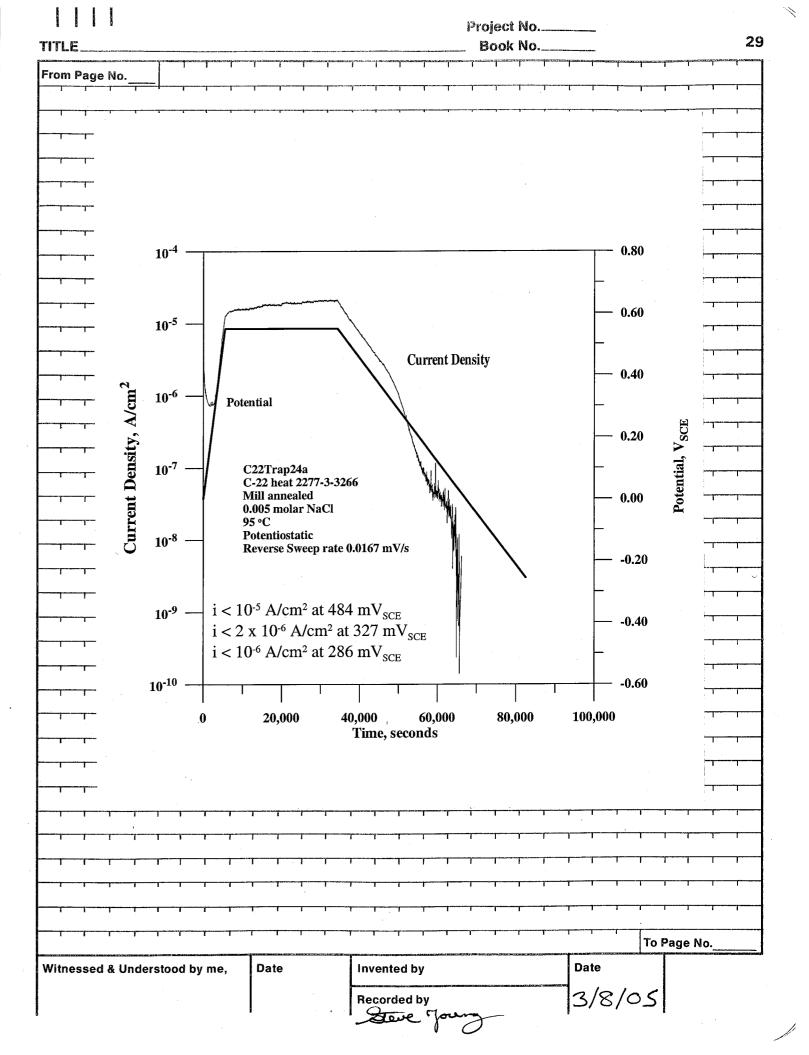

308 Q200506060008 Scientific Notebook No 697: Alloy 22

Scientific Notebook No 697: Alloy 22 Repassivation Test (03/28/2005 through 05/31/2005)