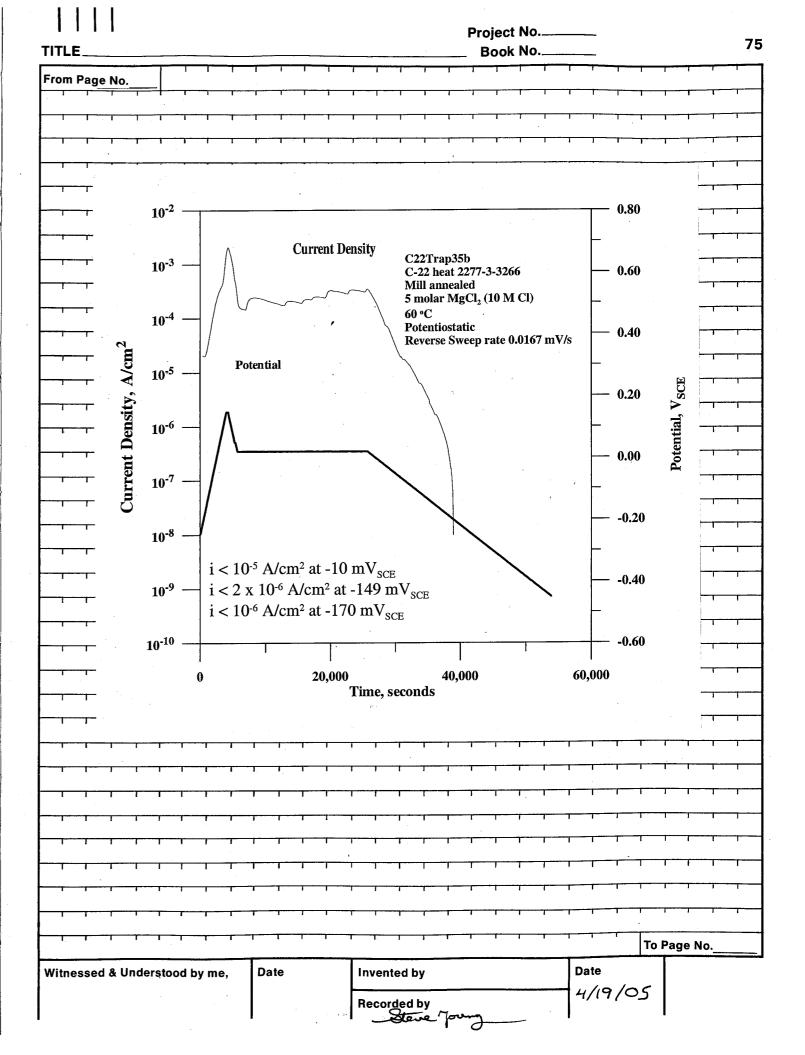

308 Q200506060008 Scientific Notebook No 697: Alloy 22

Scientific Notebook No 697: Alloy 22 Repassivation Test (03/28/2005 through 05/31/2005)