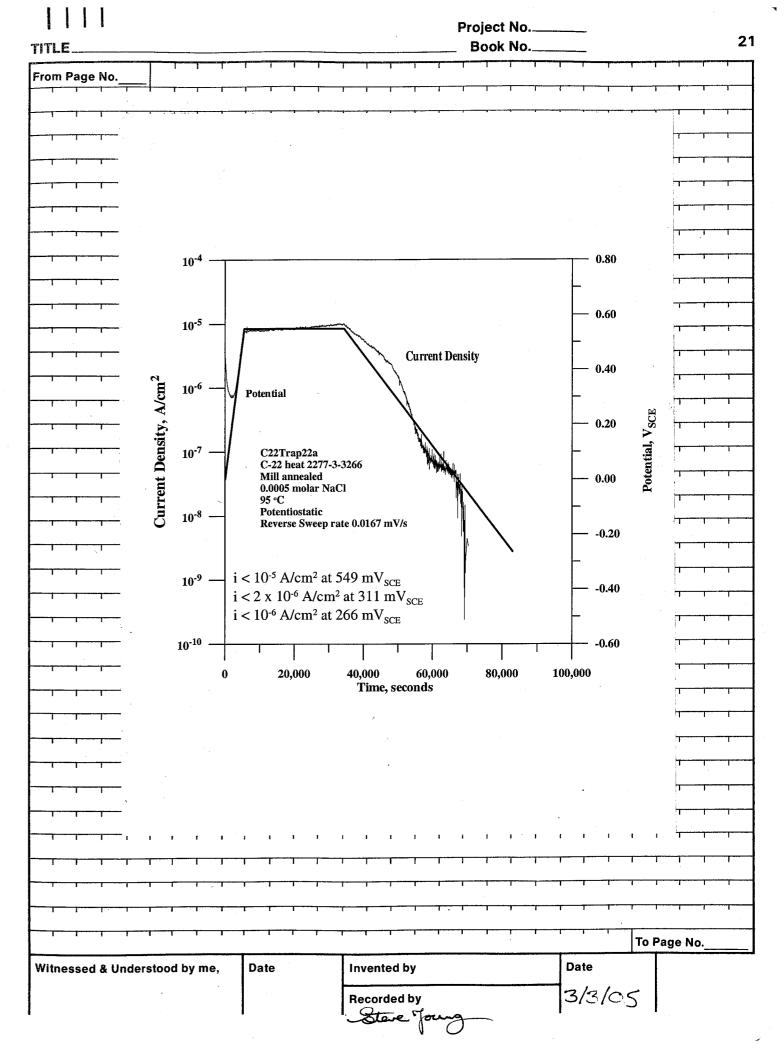

308 Q200506060008 Scientific Notebook No 697: Alloy 22

Scientific Notebook No 697: Alloy 22 Repassivation Test (03/28/2005 through 05/31/2005)