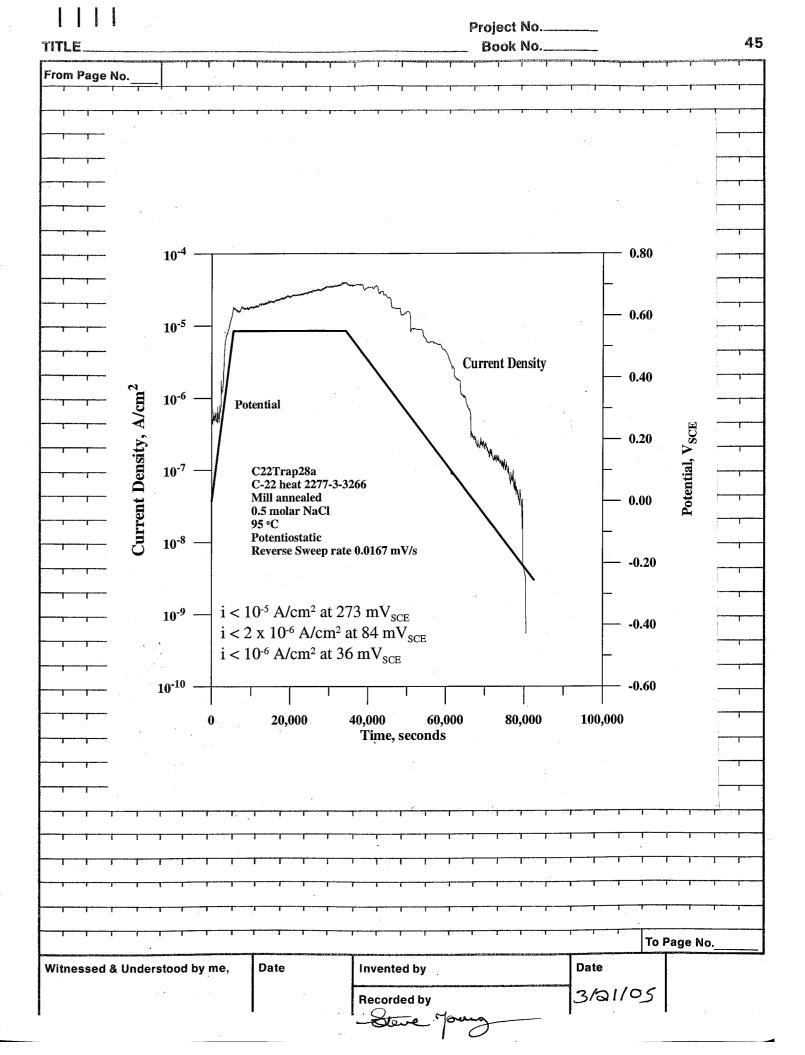

| 4                                                |                  | No                                             |                                                                                                                             |                                   |                                                   |                |                                       |                        |                                                   |
|--------------------------------------------------|------------------|------------------------------------------------|-----------------------------------------------------------------------------------------------------------------------------|-----------------------------------|---------------------------------------------------|----------------|---------------------------------------|------------------------|---------------------------------------------------|
|                                                  | Book I           | No T                                           | TITLE                                                                                                                       | ·                                 |                                                   |                | TITLE                                 |                        |                                                   |
| From Page No                                     |                  |                                                |                                                                                                                             |                                   |                                                   |                | From Page No.                         |                        | <del></del>                                       |
|                                                  |                  |                                                |                                                                                                                             |                                   |                                                   |                |                                       |                        | 1                                                 |
|                                                  |                  |                                                |                                                                                                                             |                                   | Total State Control                               |                | <del></del>                           | 1 1. 1.                | <del></del>                                       |
|                                                  |                  |                                                | POTENTIAL SCAN A                                                                                                            | ND HOLD                           |                                                   | 3.4<br>3.4     | <del></del>                           |                        |                                                   |
| 1 1 1 1                                          | Objec            | tive: Same as page                             | 1.                                                                                                                          |                                   | ļ                                                 |                | <del></del>                           |                        |                                                   |
| TTTT                                             | Alloy            | / Heat No. : C-22 He                           | eat# 2277-3-3266                                                                                                            |                                   | -                                                 | 1              | <del></del>                           |                        |                                                   |
|                                                  | Specia<br>rinsed | men surfaces polished                          | pecimen machined to dimensions<br>d to 600 Grit finish using SiC pape<br>evice forming washers attached to<br>e to 50 ip-oz | er. Specimen cleaned in ace       | tone and                                          |                | <del></del>                           |                        |                                                   |
|                                                  |                  | ue Screwdriver:                                | Snap-on USA<br>Cal: 9/3/04                                                                                                  | SN: 1001:<br>Due: 3/3/0           | 200319                                            |                | <del></del>                           | 10-3                   |                                                   |
|                                                  |                  | Weight: 39.880<br>Weight: 39.799               |                                                                                                                             | us SN: 1280<br>Due: 5/10          | /05                                               |                | <del> </del>                          | 10-4                   |                                                   |
| · · · · · · · · · · · · · · · · · · ·            |                  | ion: 4M NaC                                    | <u> </u>                                                                                                                    |                                   |                                                   | }              |                                       |                        |                                                   |
| <del></del>                                      |                  |                                                |                                                                                                                             |                                   |                                                   |                |                                       | 10-5                   |                                                   |
| 1 1 1 1 1 1 1 1 1 1 1 1 1 1 1 1 1 1 1 1          |                  | +D1 to                                         | aCl Lot: 042966<br>aL                                                                                                       |                                   |                                                   | 1              | <del></del>                           | A/cm <sup>2</sup>      |                                                   |
| · · · · · · · · · · · · · · · · · · ·            | Reage            | ents measured with                             | Model: OHAUS<br>Cal: <del>7/15/04</del> 1/14/0<br>SBY 3/28/05                                                               | SN: 2883<br>Due: <del>1/15/</del> | 057/14/05<br>2/08/05                              |                | <del></del>                           |                        | C22galvD1                                         |
| <del>-                                    </del> |                  | pH: 8.751                                      | Model: Orion EA 940                                                                                                         |                                   |                                                   | <del> </del>   | <u> </u>                              | å                      | C-22 heat 2277-3-326<br>Mill annealed             |
|                                                  | Final            | pH: 6,847                                      | Cal:7/21/04<br>pH Probe: #13-620-29                                                                                         | Due: 7/21<br>SN: 4079             | <b></b>                                           |                | <del></del>                           | Current Density,       | 4.0 molar NaCl<br>60 °C<br>Potentiostatic         |
|                                                  | Test             | Temperature: 60°                               | C Measured with Hg Th                                                                                                       | nermometer SN: E98-<br>Due: 07/0  | i                                                 |                | 1 1 1                                 | 10-8                   | Reverse Sweep rate 5                              |
|                                                  | Coun             | ter Electrode: Platinu                         | ım Flag                                                                                                                     |                                   |                                                   |                | <del></del>                           | 10 <sup>-9</sup> — i < | : 10 <sup>-5</sup> A/cm <sup>2</sup> at 688       |
|                                                  | Refer            | ence Electrode: Fish                           | er 13-620-51                                                                                                                | SN: 7282                          | 317                                               |                | <del></del>                           | 1 <                    | 2 x 10 <sup>-6</sup> A/cm <sup>2</sup> at         |
|                                                  | Gas:             | 99.999% Nitrogen Gas                           | ·                                                                                                                           |                                   |                                                   | T              |                                       | i <                    | 10 <sup>-6</sup> A/cm <sup>2</sup> at 635         |
| <del></del>                                      | Ecorr            | 431 V <sub>SCE</sub><br>+.066 V <sub>SCE</sub> | Model: Keithley 614<br>Cal: 12/2/04                                                                                         | SN: 4673<br>Due: 12/2             |                                                   |                | <del></del>                           | 10-10                  | 20.000                                            |
| <del></del>                                      | Poten            | ntiostat: Solartron 148                        | 0                                                                                                                           | <b>SN:</b> 0024                   | 0551                                              | <del> </del>   |                                       |                        | 20,000                                            |
|                                                  | DATA             | FILE: C-aa                                     | galv D1                                                                                                                     |                                   |                                                   | - <del>T</del> | 1 1 1                                 |                        |                                                   |
|                                                  | Numb             | per of Crevice Corros                          | ion Sites:                                                                                                                  | <b>⊘</b> /24 (24 max.)            |                                                   |                | · · · · · · · · · · · · · · · · · · · |                        |                                                   |
| <del></del>                                      |                  | No crevia                                      | ce corrosion.                                                                                                               |                                   |                                                   |                |                                       |                        |                                                   |
| · · ·                                            |                  | Slight a                                       | old staining .                                                                                                              |                                   |                                                   |                |                                       |                        |                                                   |
| · · · · ·                                        |                  | * Repolish                                     | old staining .<br>. For further testing                                                                                     | nq •                              |                                                   |                |                                       |                        |                                                   |
| <del></del>                                      |                  |                                                |                                                                                                                             |                                   | , , , -,                                          | -              |                                       | · · · ·                | , , , , , , , , , , , , , , , , , , ,             |
| <del></del>                                      |                  | <del></del>                                    | <del></del>                                                                                                                 | <del></del>                       | <del>1 1 1 1 1 1 1 1 1 1 1 1 1 1 1 1 1 1 1 </del> | - <del></del>  | <del></del>                           | <del></del>            | <del></del>                                       |
|                                                  | <del></del>      | <del></del>                                    | <del></del>                                                                                                                 | <del></del>                       | <del></del>                                       | <del></del>    |                                       | <del></del>            | <del> </del>                                      |
|                                                  |                  | TTTT                                           | <del>, , , , , , , , , , , , , , , , , , , </del>                                                                           |                                   | To Page No.                                       |                | <del></del>                           | <del>1 1 1 1 -</del>   | <del>                                      </del> |
| Witnessed & Understood                           | by me,           | Date                                           | Invented by                                                                                                                 | Date                              |                                                   |                | Witnessed & Unde                      | rstood by me,          | Date                                              |
|                                                  | • • •            |                                                | Recorded by Moung                                                                                                           | 2/28/0                            | 25                                                |                |                                       |                        | ÷                                                 |