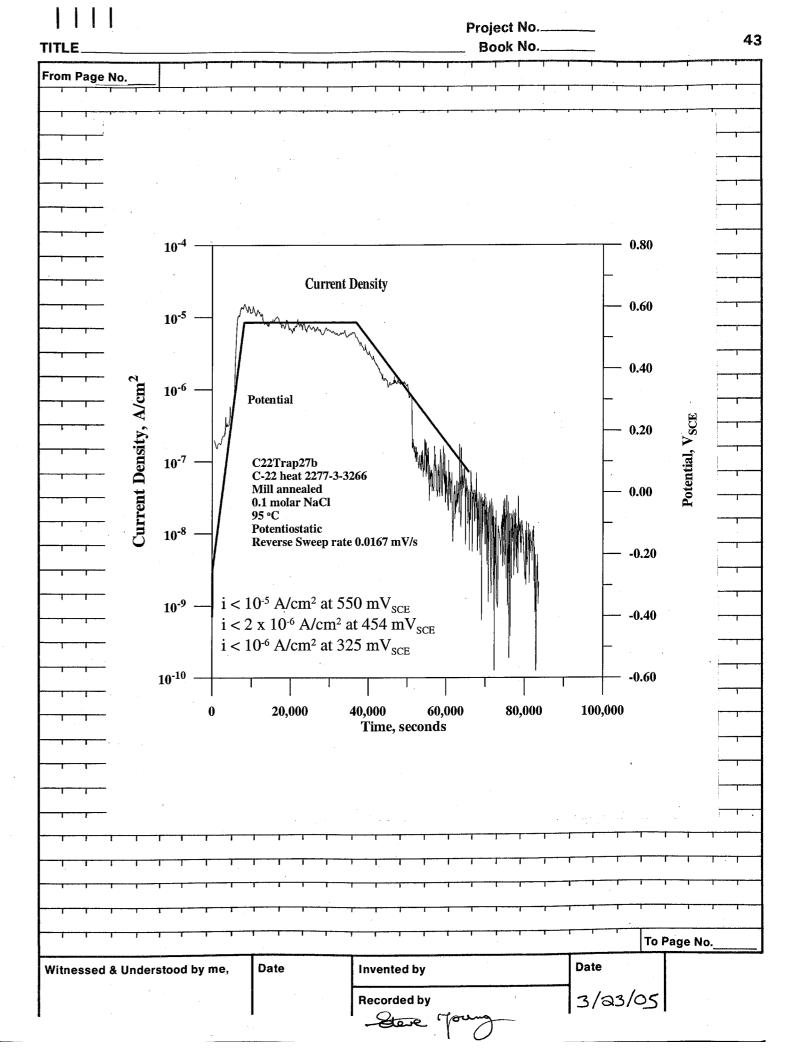

| 4                                                |                  | No                                             |                                                                                                                             |                                   |                                                   |                |                                       |                        |                                                   |
|--------------------------------------------------|------------------|------------------------------------------------|-----------------------------------------------------------------------------------------------------------------------------|-----------------------------------|---------------------------------------------------|----------------|---------------------------------------|------------------------|---------------------------------------------------|
|                                                  | Book I           | No T                                           | TITLE                                                                                                                       | ·                                 |                                                   |                | TITLE                                 |                        |                                                   |
| From Page No                                     |                  |                                                |                                                                                                                             |                                   |                                                   |                | From Page No.                         |                        | <del></del>                                       |
|                                                  |                  |                                                |                                                                                                                             |                                   |                                                   |                |                                       |                        | 1                                                 |
|                                                  |                  |                                                |                                                                                                                             |                                   | Total State Control                               |                | <del></del>                           | 1 1. 1.                | <del></del>                                       |
|                                                  |                  |                                                | POTENTIAL SCAN A                                                                                                            | ND HOLD                           |                                                   | 3.4<br>3.4     | <del></del>                           |                        |                                                   |
| 1 1 1 1                                          | Objec            | tive: Same as page                             | 1.                                                                                                                          |                                   | ļ                                                 |                | <del></del>                           |                        |                                                   |
| TTTT                                             | Alloy            | / Heat No. : C-22 He                           | eat# 2277-3-3266                                                                                                            |                                   | -                                                 | 1              | <del></del>                           |                        |                                                   |
|                                                  | Specia<br>rinsed | men surfaces polished                          | pecimen machined to dimensions<br>d to 600 Grit finish using SiC pape<br>evice forming washers attached to<br>e to 50 ip-oz | er. Specimen cleaned in ace       | tone and                                          |                | <del></del>                           |                        |                                                   |
|                                                  |                  | ue Screwdriver:                                | Snap-on USA<br>Cal: 9/3/04                                                                                                  | SN: 1001:<br>Due: 3/3/0           | 200319                                            |                | <del></del>                           | 10-3                   |                                                   |
|                                                  |                  | Weight: 39.880<br>Weight: 39.799               |                                                                                                                             | us SN: 1280<br>Due: 5/10          | /05                                               |                | <del> </del>                          | 10-4                   |                                                   |
| · · · · · · · · · · · · · · · · · · ·            |                  | ion: 4M NaC                                    | <u> </u>                                                                                                                    |                                   |                                                   | }              |                                       |                        |                                                   |
| <del></del>                                      |                  |                                                |                                                                                                                             |                                   |                                                   |                |                                       | 10-5                   |                                                   |
| 1 1 1 1 1 1 1 1 1 1 1 1 1 1 1 1 1 1 1 1          |                  | +D1 to                                         | aCl Lot: 042966<br>aL                                                                                                       |                                   |                                                   | 1              | <del></del>                           | A/cm <sup>2</sup>      |                                                   |
| · · · · · · · · · · · · · · · · · · ·            | Reage            | ents measured with                             | Model: OHAUS<br>Cal: <del>7/15/04</del> 1/14/0<br>SBY 3/28/05                                                               | SN: 2883<br>Due: <del>1/15/</del> | 057/14/05<br>2/08/05                              |                | <del></del>                           |                        | C22galvD1                                         |
| <del>-                                    </del> |                  | pH: 8.751                                      | Model: Orion EA 940                                                                                                         |                                   |                                                   | <del> </del>   | <u> </u>                              | å                      | C-22 heat 2277-3-326<br>Mill annealed             |
|                                                  | Final            | pH: 6,847                                      | Cal:7/21/04<br>pH Probe: #13-620-29                                                                                         | Due: 7/21<br>SN: 4079             | <b></b>                                           |                | <del></del>                           | Current Density,       | 4.0 molar NaCl<br>60 °C<br>Potentiostatic         |
|                                                  | Test             | Temperature: 60°                               | C Measured with Hg Th                                                                                                       | nermometer SN: E98-<br>Due: 07/0  | i                                                 |                | 1 1 1                                 | 10-8                   | Reverse Sweep rate 5                              |
|                                                  | Coun             | ter Electrode: Platinu                         | ım Flag                                                                                                                     |                                   |                                                   |                | <del></del>                           | 10 <sup>-9</sup> — i < | : 10 <sup>-5</sup> A/cm <sup>2</sup> at 688       |
|                                                  | Refer            | ence Electrode: Fish                           | er 13-620-51                                                                                                                | SN: 7282                          | 317                                               |                | <del></del>                           | 1 <                    | 2 x 10 <sup>-6</sup> A/cm <sup>2</sup> at         |
|                                                  | Gas:             | 99.999% Nitrogen Gas                           | ·                                                                                                                           |                                   |                                                   | T              |                                       | i <                    | 10 <sup>-6</sup> A/cm <sup>2</sup> at 635         |
| <del></del>                                      | Ecorr            | 431 V <sub>SCE</sub><br>+.066 V <sub>SCE</sub> | Model: Keithley 614<br>Cal: 12/2/04                                                                                         | SN: 4673<br>Due: 12/2             |                                                   |                | <del></del>                           | 10-10                  | 20.000                                            |
| <del></del>                                      | Poten            | ntiostat: Solartron 148                        | 0                                                                                                                           | <b>SN:</b> 0024                   | 0551                                              | <del> </del>   |                                       |                        | 20,000                                            |
|                                                  | DATA             | FILE: C-aa                                     | galv D1                                                                                                                     |                                   |                                                   | - <del>T</del> | 1 1 1                                 |                        |                                                   |
|                                                  | Numb             | per of Crevice Corros                          | ion Sites:                                                                                                                  | <b>⊘</b> /24 (24 max.)            |                                                   |                | · · · · · · · · · · · · · · · · · · · |                        |                                                   |
| <del></del>                                      |                  | No crevia                                      | ce corrosion.                                                                                                               |                                   |                                                   |                |                                       |                        |                                                   |
| · · ·                                            |                  | Slight a                                       | old staining .                                                                                                              |                                   |                                                   |                |                                       |                        |                                                   |
| · · · · ·                                        |                  | * Repolish                                     | old staining .<br>. For further testing                                                                                     | nq •                              |                                                   |                |                                       |                        |                                                   |
| <del></del>                                      |                  |                                                |                                                                                                                             |                                   | , , , -,                                          | -              |                                       | · · · ·                | , , , , , , , , , , , , , , , , , , ,             |
| <del></del>                                      |                  | <del></del>                                    | <del></del>                                                                                                                 | <del></del>                       | <del>1 1 1 1 1 1 1 1 1 1 1 1 1 1 1 1 1 1 1 </del> | - <del></del>  | <del></del>                           | <del></del>            | <del></del>                                       |
|                                                  | <del></del>      | <del></del>                                    | <del></del>                                                                                                                 | <del></del>                       | <del></del>                                       | <del></del>    |                                       | <del></del>            | <del> </del>                                      |
|                                                  |                  | TTTT                                           | <del>, , , , , , , , , , , , , , , , , , , </del>                                                                           |                                   | To Page No.                                       |                | <del></del>                           | <del>1 1 1 1 -</del>   | <del>                                      </del> |
| Witnessed & Understood                           | by me,           | Date                                           | Invented by                                                                                                                 | Date                              |                                                   |                | Witnessed & Unde                      | rstood by me,          | Date                                              |
|                                                  | • • •            |                                                | Recorded by Moung                                                                                                           | 2/28/0                            | 25                                                |                |                                       |                        | ÷                                                 |