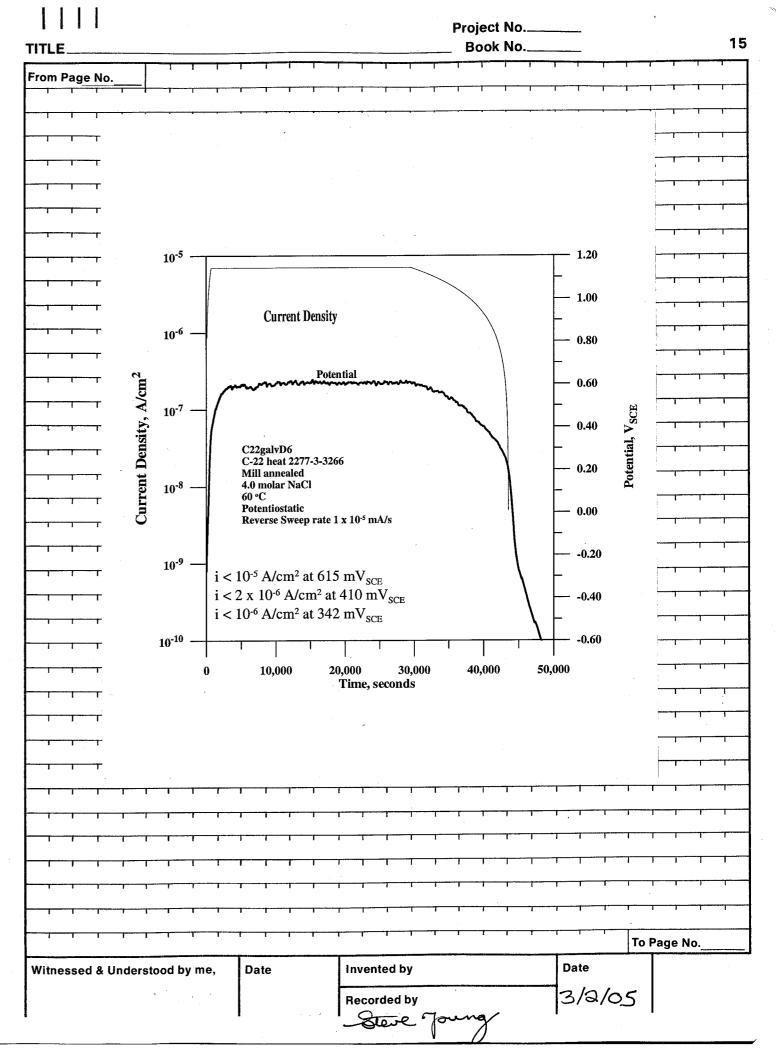

|
| • .                                               |                                         |                                                         | Recor                                              | ded by                                                                    | 3/2/05                                          |                                                  |
|                                                   |                                         |                                                         |                                                    | tere young                                                                | 1                                               |                                                  |



Project No.\_\_ 17 Book No.\_ TITLE. From Page No. **Current Density** 0.60 10<sup>-6</sup> 0.40 A/cm<sup>2</sup> **Potential** 10<sup>-7</sup> 0.20 Density, C22Trap21a C-22 heat 2277-3-3266 Mill annealed 0.00 10-8 0.0001 molar NaCl 95 °C Potentiostatic Reverse Sweep rate 0.0167 mV/s -0.20  $i < 10^{-5} \text{ A/cm}^2 \text{ at } 550 \text{ mV}_{SCE}$ -0.40 $i < 2 \times 10^{-6} \text{ A/cm}^2 \text{ at } 550 \text{ mV}_{SCE}$  $i < 10^{-6} \text{ A/cm}^2 \text{ at } 550 \text{ mV}_{SCE}$ 100,000 20,000 40,000 60,000 80,000 Time, seconds To Page No. Date Invented by Witnessed & Understood by me, Recorded by

|                                                     | Project No                            |