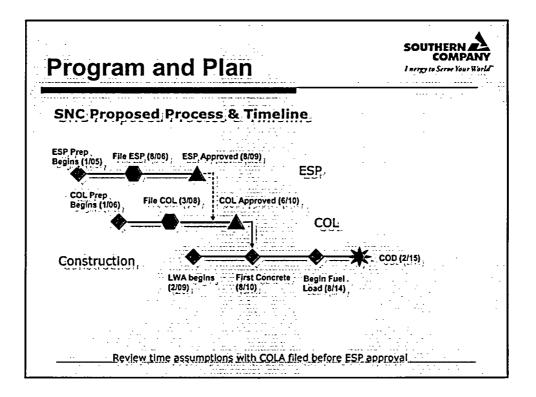

| Age                                               |                 | enda                                              |
|---------------------------------------------------|-----------------|---------------------------------------------------|
| Торіс                                             |                 | Presenter                                         |
| Introduction Early Site Permit Organization       | •<br>• •<br>• • | Louis B. Long, Technical Support Vice President   |
| SNC Program and Plan     o Status of ESP Schedule | - ]_            | Charles R. Pierce, Early Site Permit Project Mgr. |
| Early Site Permit Topics                          |                 |                                                   |
| o Lessons Learned<br>o Permit Ownership           |                 |                                                   |
| o QA Program                                      |                 |                                                   |
| o Seismic Response Spectra<br>Approach            |                 |                                                   |
| o Emergency Plan Approach                         | · .:_:          |                                                   |
| o Environmental Report Approa                     | ch              |                                                   |
| NRC Interface                                     |                 |                                                   |
| ESP Analysis Scope                                |                 |                                                   |