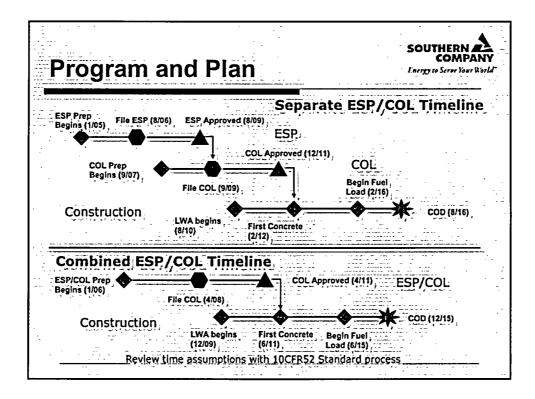

| Age                                               |                 | enda                                              |
|---------------------------------------------------|-----------------|---------------------------------------------------|
| Торіс                                             |                 | Presenter                                         |
| Introduction Early Site Permit Organization       | •<br>• •<br>• • | Louis B. Long, Technical Support Vice President   |
| SNC Program and Plan     o Status of ESP Schedule | - ]_            | Charles R. Pierce, Early Site Permit Project Mgr. |
| Early Site Permit Topics                          |                 |                                                   |
| o Lessons Learned<br>o Permit Ownership           |                 |                                                   |
| o QA Program                                      |                 |                                                   |
| o Seismic Response Spectra<br>Approach            |                 |                                                   |
| o Emergency Plan Approach                         | · .:_:          |                                                   |
| o Environmental Report Approa                     | ch              |                                                   |
| NRC Interface                                     |                 |                                                   |
| ESP Analysis Scope                                |                 |                                                   |