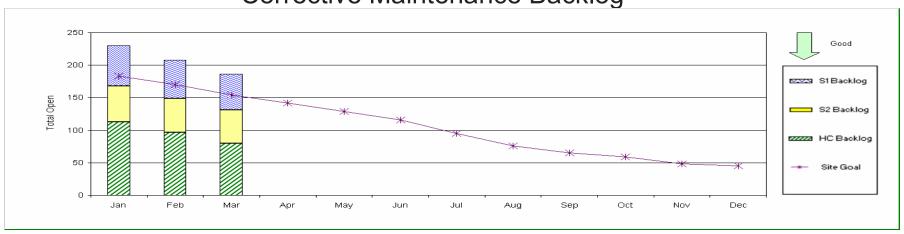

| Red                    | Green                  | Green                  |
| Condition Report Activities Overdue                                                                                                                                                                                 | Red                    | Red                    | Green                  |
| CR Evaluations with Due Date Extensions                                                                                                                                                                             | Red                    | Red                    | Green                  |



## Maintenance Backlog Trends

**Corrective Maintenance Backlog** 



#### **Elective Maintenance Backlog**





## Safety Conscious Work Environment (SCWE) Quarterly Performance

|                                                                             | 3rd<br>Quarter<br>2004 | 4th<br>Quarter<br>2004 | 1st<br>Quarter<br>2005 |
|-----------------------------------------------------------------------------|------------------------|------------------------|------------------------|
| Salem Unit 1 Repeat Maintenance Issues                                      | Green                  | Red                    | Green                  |
| Salem Unit 2 Repeat Maintenance Issues                                      | Green                  | Red                    | Green                  |
| Hope Creek Repeat Maintenance Issues