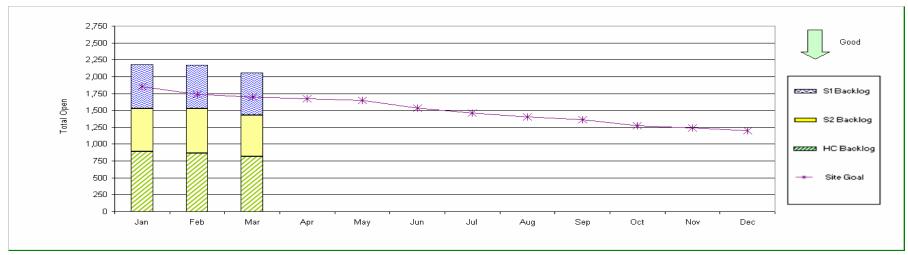

| Red                    | Green                  | Green                  |
| Condition Report Activities Overdue                                                                                                                                                                                 | Red                    | Red                    | Green                  |
| CR Evaluations with Due Date Extensions                                                                                                                                                                             | Red                    | Red                    | Green                  |



## Maintenance Backlog Trends

**Corrective Maintenance Backlog** 



#### **Elective Maintenance Backlog**





## Safety Conscious Work Environment (SCWE) Quarterly Performance

|                                                                             | 3rd<br>Quarter<br>2004 | 4th<br>Quarter<br>2004 | 1st<br>Quarter<br>2005 |
|-----------------------------------------------------------------------------|------------------------|------------------------|------------------------|
| Salem Unit 1 Repeat Maintenance Issues                                      | Green                  | Red                    | Green                  |
| Salem Unit 2 Repeat Maintenance Issues                                      | Green                  | Red                    | Green                  |
| Hope Creek Repeat Maintenance Issues                                        | Green                  | Red