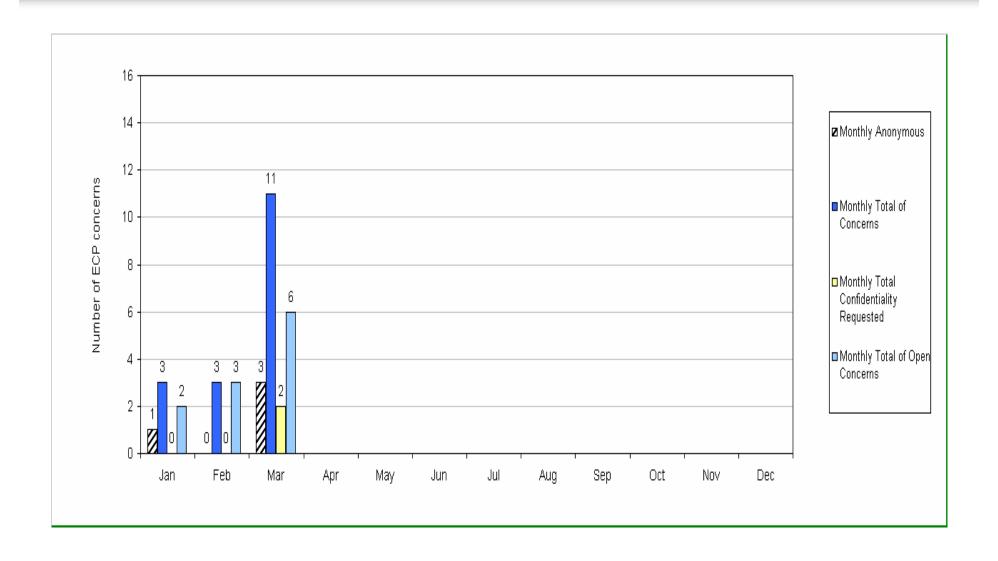

| Red                    | Green                  | Green                  |
| Condition Report Activities Overdue                                                                                                                                                                                     | Red                    | Red                    | Green                  |
| CR Evaluations with Due Date Extensions                                                                                                                                                                                 | Red                    | Red                    | Green                  |



## **Employee Concerns Program Confidentiality/Anonymity Requests**





## Safety Conscious Work Environment (SCWE) Quarterly Performance

|                                                                                                                                                                                                                     | 3rd<br>Quarter<br>2004 | 4th<br>Quarter<br>2004 | 1st<br>Quarter<br>2005 |
|---------------------------------------------------------------------------------------------------------------------------------------------------------------------------------------------------------------------|------------------------|------------------------|------------------------|
| Synergy Survey Results Comparisons: 1. Knowledge of Alternative Avenues 2. Employee Perception of Management Commitment 3. Supervisor Communicati