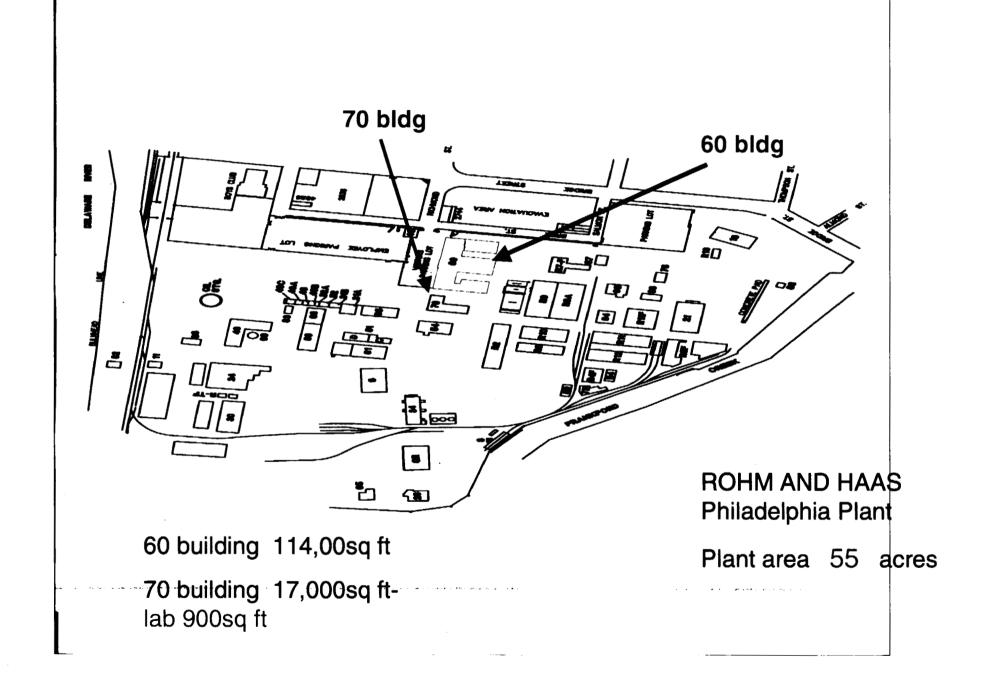

2. The area of the Phila. Plant is probably best described as mixed residential/commercial. There are other plants nearby and the plant is next to residential areas as well. The plant is bounded by the Delaware River and the Frankford Creek. I have enclosed a diagram of the plant.

## Letter, Rothman to Nicholson, May 27, 2005

3. One of the former members of one of the analytical labs thought, and according to my records, the last lab there that used ECD's left around May 1995. ECD's were used in various labs in building 60 and then later moved to building 70, a small building adjacent.