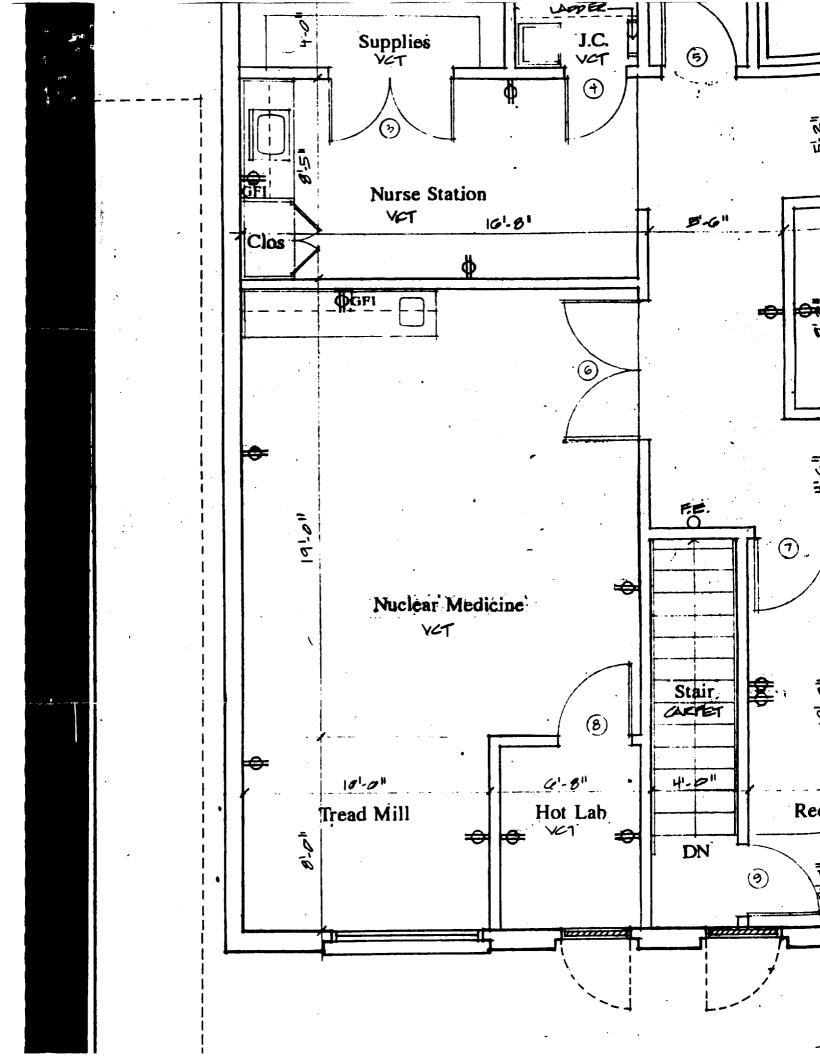

We have attached a drawing of the proposed areas of use. Shielding for radioactive waste and sealed sources will be arranged utilizing 1/8" inch lead lined cabinets and 2" inch lead bricks surrounding an L-block barrier within the hot lab.