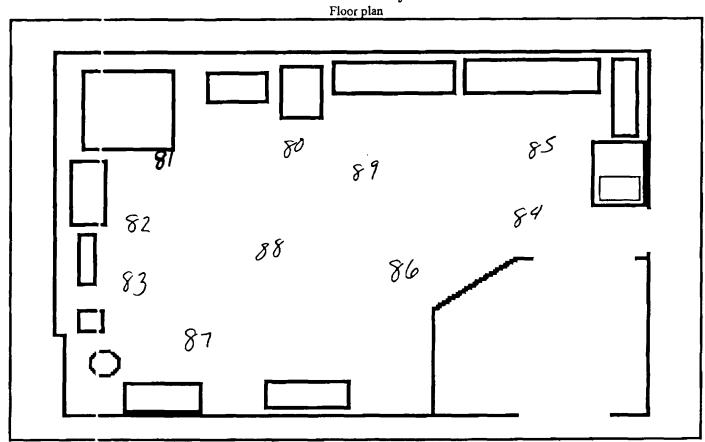

| Wipe t∖umber               | СРМ  | net cpm<br>(total cpm for<br>background) | dpm | total area<br>wiped<br>(x100cm²) | dpm/100cm <sup>2</sup> |
|----------------------------|------|------------------------------------------|-----|----------------------------------|------------------------|
| Backç round                | 7830 | 7830                                     | NA  | NA                               | NA                     |
| 08                         | 7851 | 21                                       | 42  | 1                                | 42                     |
| 81                         | 7862 | 32                                       | 64  | 1                                | 64                     |
| 82                         | 7707 | 0                                        | 0   | 1                                | 0                      |
| <b>E3</b>                  | 7751 | 0                                        | 0   | 1                                | 0                      |
| <b>E4</b>                  | 7759 | 0                                        | 0   | 1                                | 0                      |
| <b>8</b> 5                 | 7737 | 0                                        | . 0 | 1                                | 0                      |
| 83                         | 7795 | 0                                        | 0   | 1                                | 0                      |
| ٤7                         | 7686 | 0                                        | 0   | 1                                | 0                      |
| 83                         | 7864 | 34                                       | 68  | 1                                | 68                     |
| <b>6</b> 3                 | 7850 | 20                                       | 40  | 1                                | 40                     |
| #undocur rented 1          | 7954 | 124                                      | 248 | 1                                | 248Դ                   |
| undocurnented 2            | 7761 | 0                                        | 0   | 1                                | 0)                     |
| recount of un locumented 1 | 7703 | 0                                        | 0   | 1                                | 0 <b>&amp;</b>         |