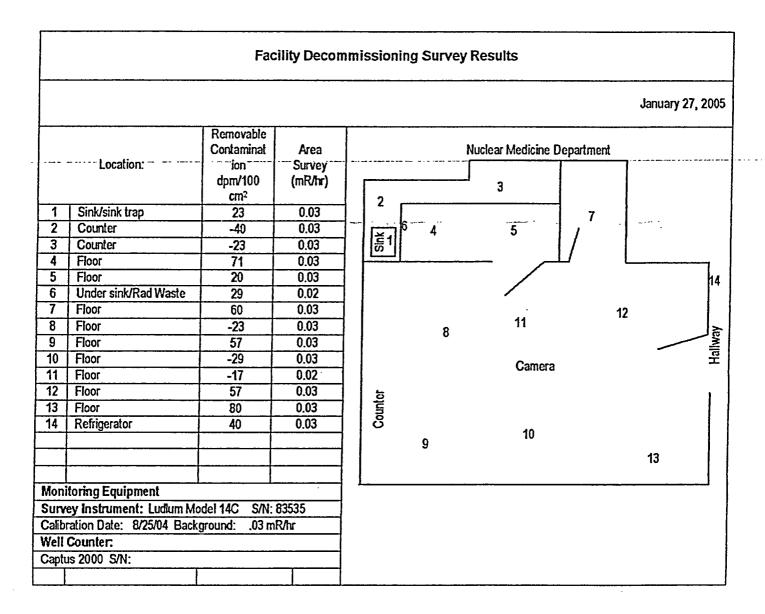

## Facility Decommissioning Survey Department of Nuclear Medicine

**Date:** January 27, 2005

This report is submitted in keeping with Nuclear Regulatory Commission Regulations: Guidelines for Decontaminations of Facilities and Equipment Prior to Release for Unrestricted Use.

The Closeout Survey was conducted to close out the main imaging room and hot lab for the Evangelical Community Hospital, Lewisburg, Pennsylvania, NRC License No.: 37-05433-01and DEP License No: PA-0343.

This survey was conducted utilizing multiple wipe test samples utilizing soft absorbent paper over 100 cm. sq. areas made at various locations throughout the department (see area map attached). Room surveys for ambient radiation exposure levels were also made utilizing a GM Meter.

## **Survey Results:**

All areas wiped and surveyed for ambient exposure levels reveal that no residual contamination was detected in excess of 1000 dpm Beta or Gamma per 100 sq. cm. Refer to attached survey. All areas were indistinguishable form normal background measurements.

It is therefore recommended that this area be released for use as an unrestricted area.

Survey by:

Douglas E. Heim

Consultant Radiation Physicist

| includes an administrative reviewer. Please omissions or require addition | re omissions. Your application was assigned to a note that the technical review may identify additional and information. | • |
|---------------------------------------------------------------------------|--------------------------------------------------------------------------------------------------------------------------|---|
| includes an administrative revi                                           | _, and to inform you that the initial processing which ew has been performed.                                            | , |
| technical reviewer. Please                                                | note that the technical review may identify additional                                                                   | • |
| Please provide to this office                                             | within 30 days of your receipt of this card                                                                              |   |
| • •                                                                       | forwarded to our License Fee & Accounts Receivable eparately if there is a fee issue involved.                           |   |
|                                                                           | Mail Control Number 136979. his action, please refer to this control number. 5398, or 337-5260.                          |   |
| NRC FORM 532 (RI)<br>(6-96)                                               | Sincerely,<br>Licensing Assistance Team Leader                                                                           | ! |