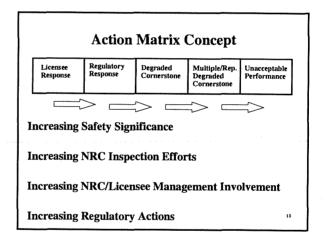

| Status at End of CY 2004                 |      |
|------------------------------------------|------|
| Licensee Response                        | 75   |
| Regulatory Response                      | 21   |
| Degraded Cornerstone                     | 3    |
| Multiple/Repetitive Degraded Cornerstone | 3    |
| Unacceptable                             | 0    |
| Total                                    | 102* |
| *Davis-Besse is in IMC 0350 process      | 11   |

## (Jan 1 - Dec 31, 2004)

- Arizona Public Service Company operated Palo Verde Nuclear Generating Station within the Licensee Response Column of the NRC's Action Matrix
  - All inspection findings and performance indicators were of very low safety significance (licensee response)

### Palo Verde Annual Assessment Summary January 1 - December 31, 2004

- Arizona Public Service Company operated Palo Verde Nuclear Generating Station in a manner that preserved public health and safety and all cornerstone objectives were met.
- Based on 2004 inspection results, NRC assessed Palo Verde Nuclear Generating Station within the Licensee Response Column of the Action Matrix.
- Based on 2004 inspection results, NRC would have conducted only baseline inspections in 2005