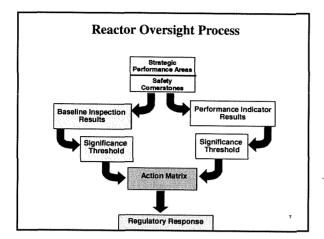

| Examples of Baseline Inspections |                |  |  |
|----------------------------------|----------------|--|--|
| • Equipment Alignment            | ~92 hrs/yr     |  |  |
| Triennial Fire Protection        | ~200 hrs/3 yrs |  |  |
| Operator Response                | ~125 hrs/yr    |  |  |
| Emergency Preparedness           | ~80 hrs/yr     |  |  |
| Rad Release Controls             | ~100 hrs/2 yrs |  |  |
| Worker Radiation Protection      | ~100 hrs/yr    |  |  |
| Corrective Action Program        | ~200 hrs/2 yrs |  |  |
| Corrective Action Case Reviews   | ~60 hrs/yr     |  |  |
|                                  | a              |  |  |

|                                     | Significance Threshold                   |   |  |
|-------------------------------------|------------------------------------------|---|--|
| <u>Perform</u>                      | ance Indicators                          |   |  |
| Green:                              | Only baseline inspection                 |   |  |
| White:                              | May increase NRC oversight               |   |  |
| Yellow: Requires more NRC oversight |                                          |   |  |
| Red:                                | Requires more NRC oversight              |   |  |
| Inspectio                           | on Findings                              |   |  |
| Green:                              | Very low safety significant issue        |   |  |
| White:                              | Low to moderate safety significant issue |   |  |
| Yellow:                             | Substantial safety significant issue     |   |  |
| Red:                                | High safety significant issue            | 9 |  |