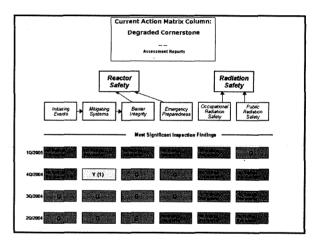

## (Jan 1 - Dec 31, 2004)

- Arizona Public Service Company operated Palo Verde Nuclear Generating Station within the Licensee Response Column of the NRC's Action Matrix
  - All inspection findings and performance indicators were of very low safety significance (licensee response)

### Palo Verde Annual Assessment Summary January 1 - December 31, 2004

- Arizona Public Service Company operated Palo Verde Nuclear Generating Station in a manner that preserved public health and safety and all cornerstone objectives were met.
- Based on 2004 inspection results, NRC assessed Palo Verde Nuclear Generating Station within the Licensee Response Column of the Action Matrix.
- Based on 2004 inspection results, NRC would have conducted only baseline inspections in 2005

#### Assessment Results - First Quarter 2005

- A Pre-decisional Enforcement and Regulatory Conference was conducted on February 17, 2005 to discuss voiding of the emergency core cooling system. The findings were identified during a Special Inspection in August 2004.
- One finding was determined to be a Yellow Finding, a substantial safety issue. Another resulted in a proposed \$50,000 civil penalty.
- Neither finding represents a current safety problem, since both were corrected within a short time after discovery.
- The Yellow Finding was a significant input into the assessment process and resulted in reassessment of Palo Verde's position in the NRC Action Matrix in the spring of 2005.