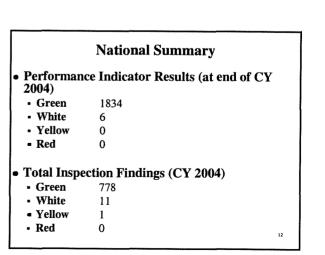

|                                     | Significance Threshold                   |   |  |
|-------------------------------------|------------------------------------------|---|--|
| <u>Perform</u>                      | ance Indicators                          |   |  |
| Green:                              | Only baseline inspection                 |   |  |
| White:                              | May increase NRC oversight               |   |  |
| Yellow: Requires more NRC oversight |                                          |   |  |
| Red:                                | Requires more NRC oversight              |   |  |
| Inspectio                           | on Findings                              |   |  |
| Green:                              | Very low safety significant issue        |   |  |
| White:                              | Low to moderate safety significant issue |   |  |
| Yellow:                             | Substantial safety significant issue     |   |  |
| Red:                                | High safety significant issue            | 9 |  |

| Status at End of CY 2004                 |      |
|------------------------------------------|------|
| Licensee Response                        | 75   |
| Regulatory Response                      | 21   |
| Degraded Cornerstone                     | 3    |
| Multiple/Repetitive Degraded Cornerstone | 3    |
| Unacceptable                             | 0    |
| Total                                    | 102* |
| *Davis-Besse is in IMC 0350 process      | 11   |